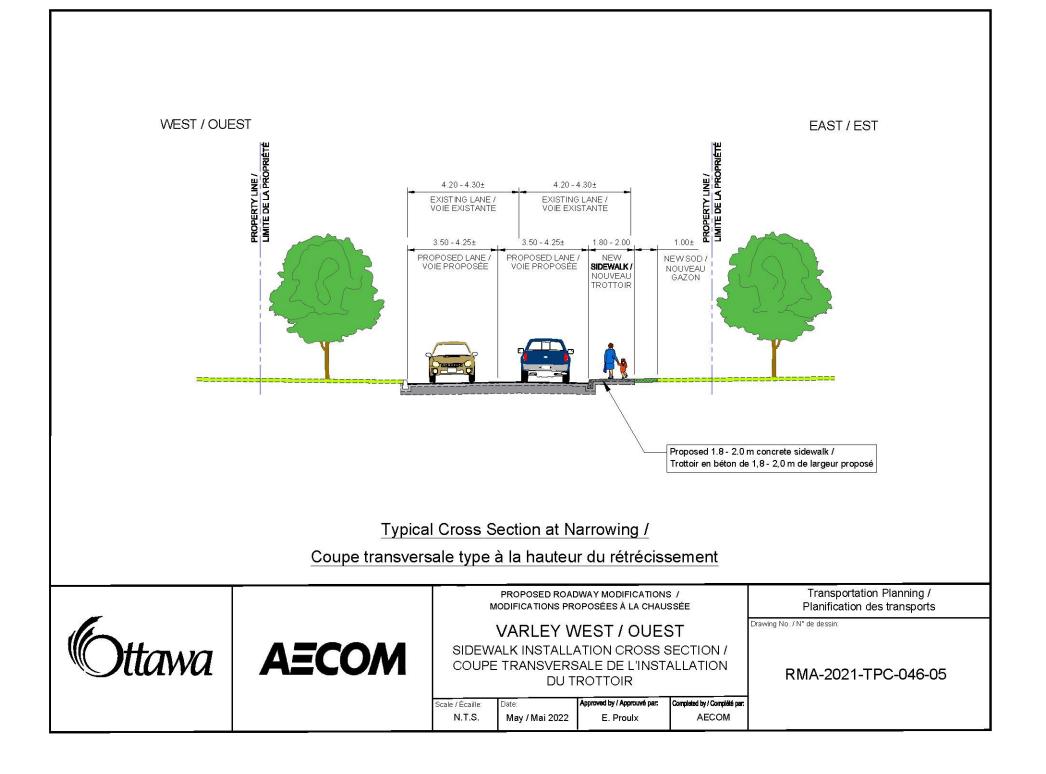

## **General Notes:**

- All Grading to provide positive drainage to the road.
- Strips of residential driveways to be removed and reinstated.
- Width of removal and reinstatement of residential driveways will vary depending on slope required for drainage.
- Protect existing trees within work zone.

Notes générales :

- Tous les travaux de nivellement favoriseront l'écoulement de l'eau vers la route.
- Bandes d'entrées résidentielles à • enlever et à rétablir.
- La largeur de la portion des entrées résidentielles à enlever et à rétablir variera selon la pente requise pour le drainage.
- Protection des arbres actuels dans la zone des travaux.

Notes générales :

- Tous les travaux de nivellement favoriseront l'écoulement de l'eau vers la route.
- Bandes d'entrées résidentielles à ۲ enlever et à rétablir.
- La largeur de la portion des entrées résidentielles à enlever et à rétablir variera selon la pente requise pour le drainage.
- Protection des arbres actuels dans la zone des travaux.