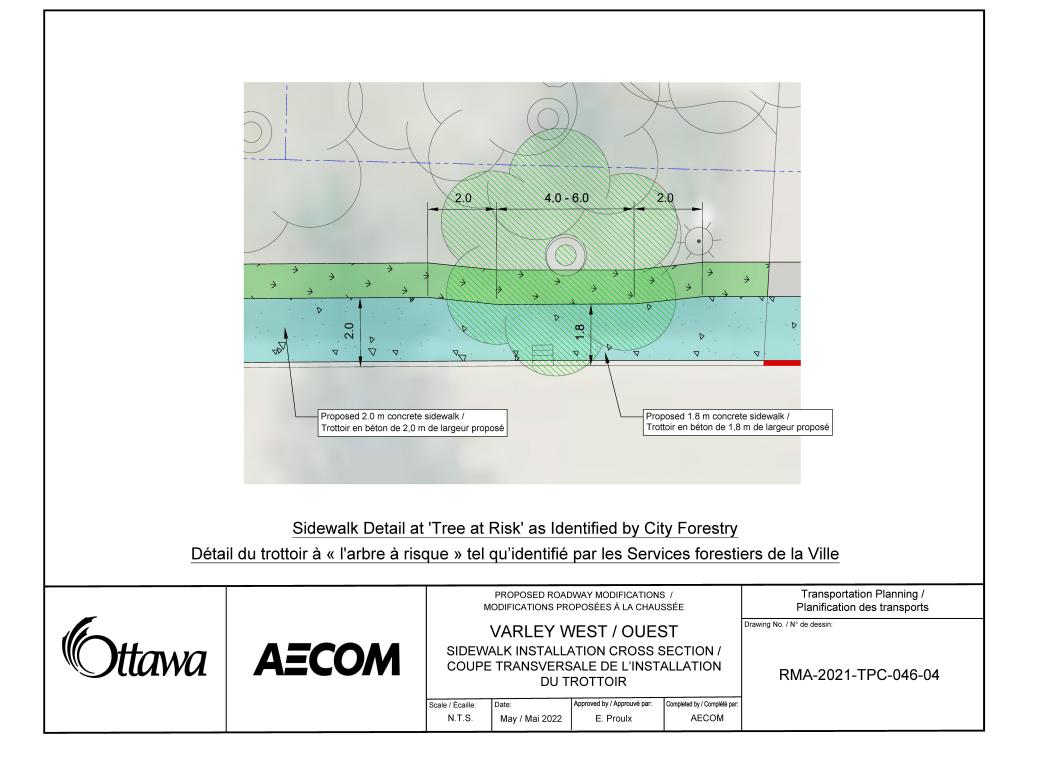

## **General Notes:**

- All Grading to provide positive drainage to the road.
- Strips of residential driveways to be removed and reinstated.
- Width of removal and reinstatement of residential driveways will vary depending on slope required for drainage.
- Protect existing trees within work zone.

Notes générales :

- Tous les travaux de nivellement favoriseront l'écoulement de l'eau vers la route.
- Bandes d'entrées résidentielles à • enlever et à rétablir.
- La largeur de la portion des entrées résidentielles à enlever et à rétablir variera selon la pente requise pour le drainage.
- Protection des arbres actuels dans la zone des travaux.

Notes générales :

- Tous les travaux de nivellement favoriseront l'écoulement de l'eau vers la route.
- Bandes d'entrées résidentielles à ۲ enlever et à rétablir.
- La largeur de la portion des entrées résidentielles à enlever et à rétablir variera selon la pente requise pour le drainage.
- Protection des arbres actuels dans la zone des travaux.