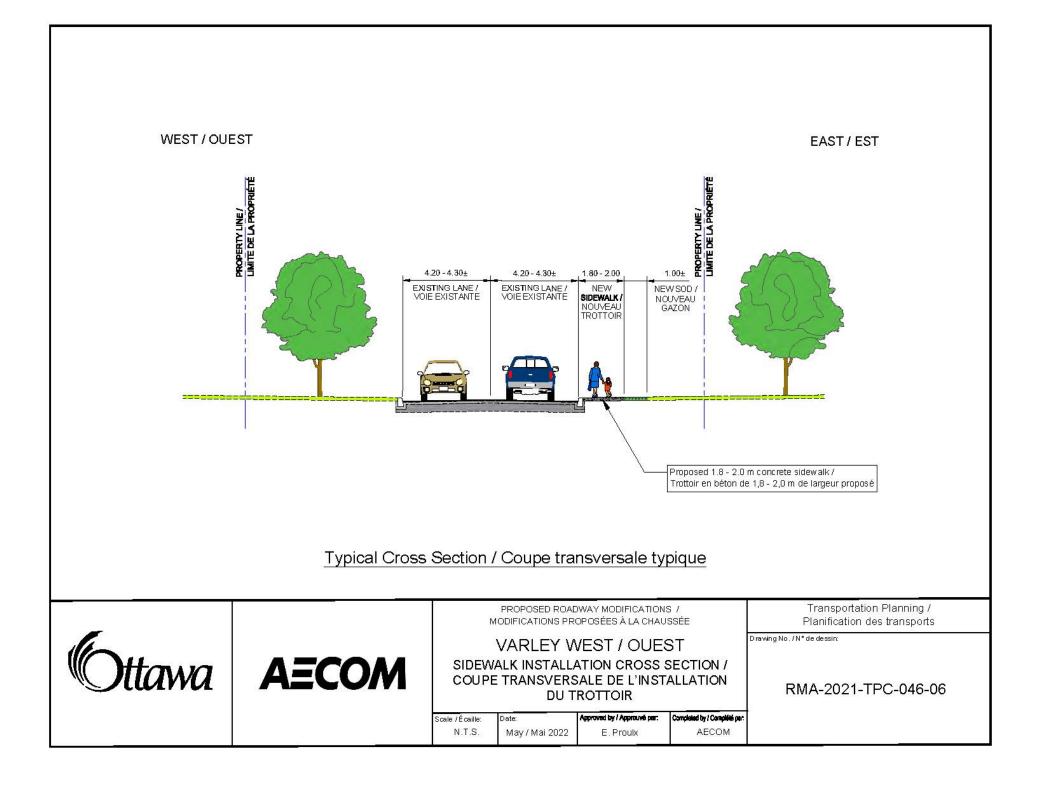

## **General Notes:**

- All Grading to provide positive drainage to the road.
- Strips of residential driveways to be removed and reinstated.
- Width of removal and reinstatement of residential driveways will vary depending on slope required for drainage.
- Protect existing trees within work zone.

Notes générales :

- Tous les travaux de nivellement favoriseront l'écoulement de l'eau vers la route.
- Bandes d'entrées résidentielles à • enlever et à rétablir.
- La largeur de la portion des entrées résidentielles à enlever et à rétablir variera selon la pente requise pour le drainage.
- Protection des arbres actuels dans la zone des travaux.

Notes générales :

- Tous les travaux de nivellement favoriseront l'écoulement de l'eau vers la route.
- Bandes d'entrées résidentielles à ۲ enlever et à rétablir.
- La largeur de la portion des entrées résidentielles à enlever et à rétablir variera selon la pente requise pour le drainage.
- Protection des arbres actuels dans la zone des travaux.