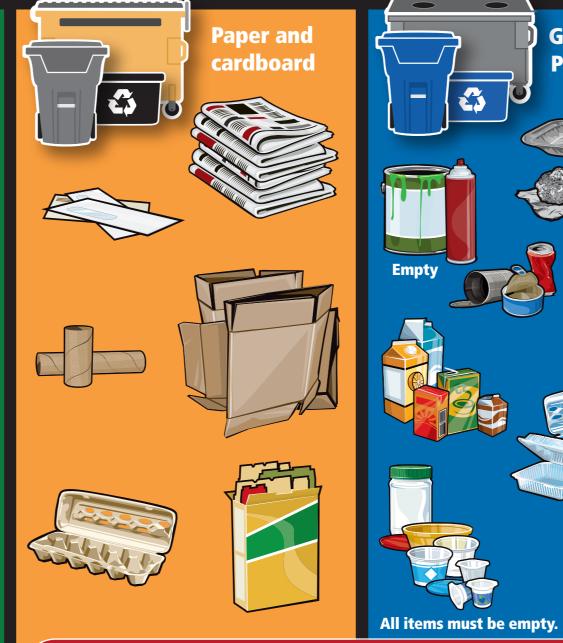

ottawa.ca ☐ 1 1 2 3-1-1 TTY/ATS 613-580-2401

If you are interested in participating in the green bin program – speak with your property manager.

**Plastic** 

No syringes or needles

**Electronic Waste** Check rpra.ca

## Household hazardous waste

Check depot dates and locations online at ottawa.ca/hhw or call 3-1-1.

Can be returned to the Beer Store for refund.

Don't place furniture (sofas, mattresses, etc.) and construction renovation material in the garbage bin. Contact your property manager for proper disposal information or call 3-1-1.

## Fat, oil and grease

Put in a milk carton in your green bin; OR in your garbage, NOT down your sink or toilet!

Don't know where it goes? ottawa.ca/wasteexplorer