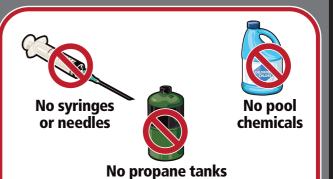

## Household hazardous waste

Check depot dates and locations online at ottawa.ca/hhw or call 3-1-1.

Can be returned to the Beer Store for refund.

Don't place furniture (sofas, mattresses, etc.) and construction renovation material in the garbage bin. Contact your property manager for proper disposal information or call 3-1-1.