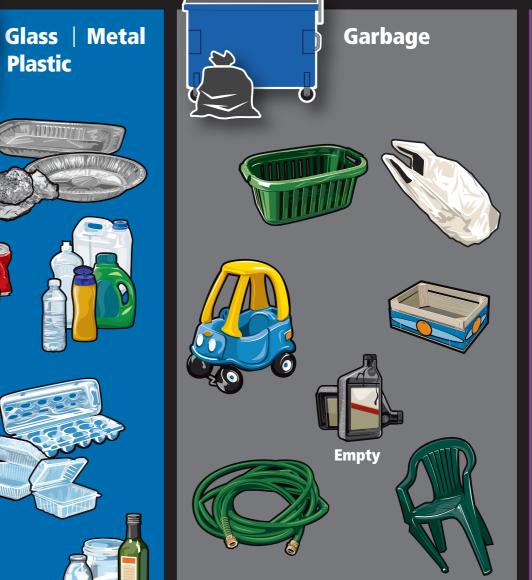

ottawa.ca ☐ 1 1 2 3-1-1 TTY/ATS 613-580-2401











If you are interested in participating in the green bin program – speak with your property manager.



















**Plastic** 

No syringes or needles





**Electronic Waste** Check rpra.ca

## Household hazardous waste

Check depot dates and locations online at ottawa.ca/hhw or call 3-1-1.



Can be returned to the Beer Store for refund.



Don't place furniture (sofas, mattresses, etc.) and construction renovation material in the garbage bin. Contact your property manager for proper disposal information or call 3-1-1.

## Fat, oil and grease

Put in a milk carton in your green bin; OR in your garbage, NOT down your sink or toilet!

Don't know where it goes? ottawa.ca/wasteexplorer