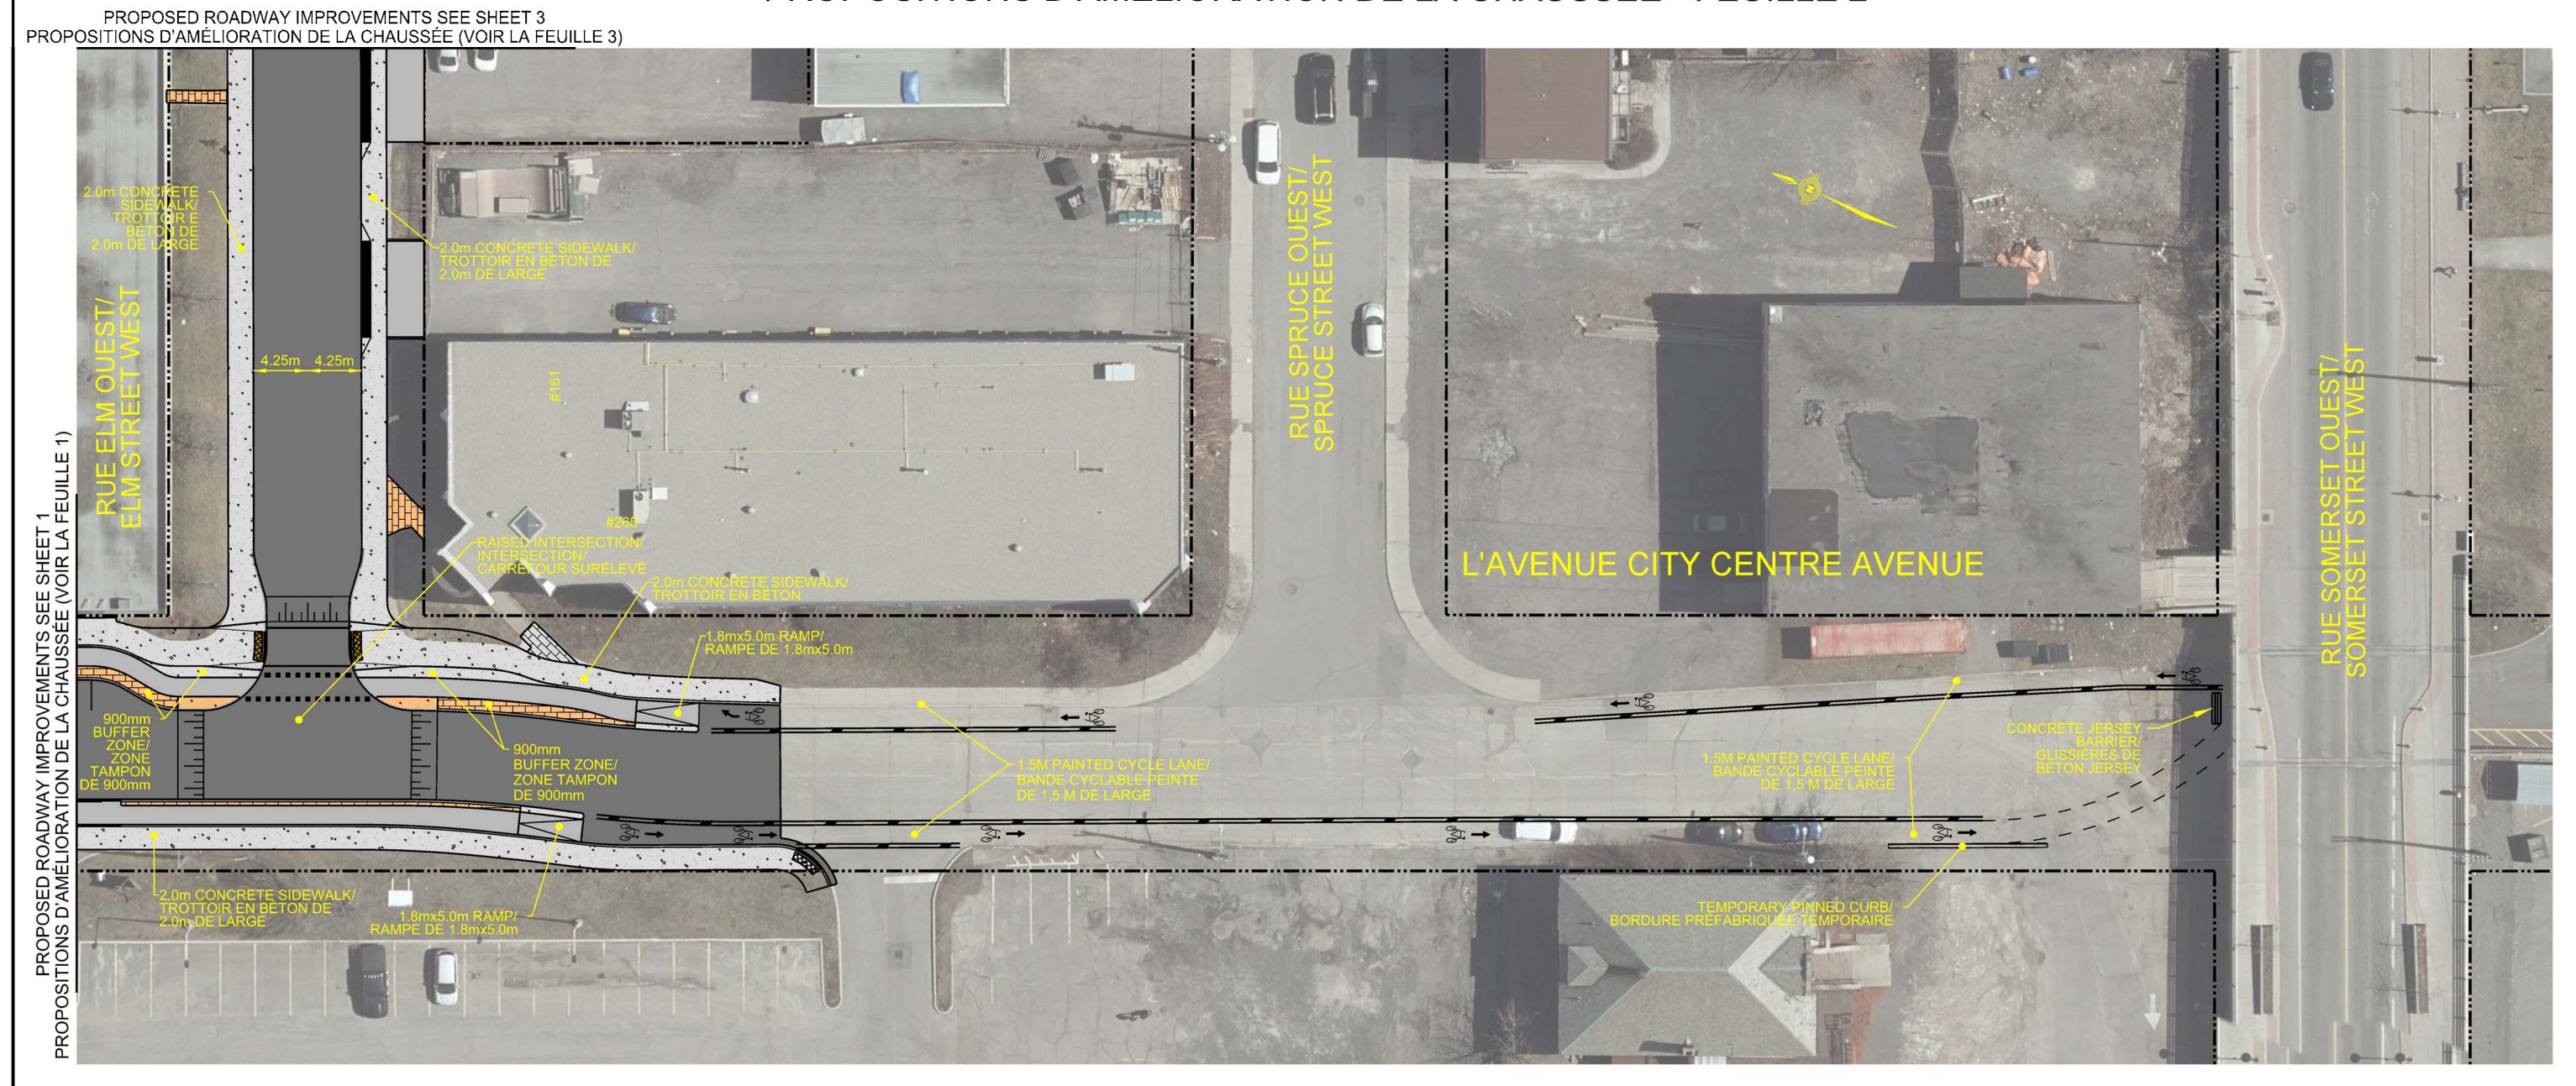

## PROPOSED ROADWAY IMPROVEMENTS - SHEET 2 PROPOSITIONS D'AMÉLIORATION DE LA CHAUSSÉE - FEUILLE 2

ALL DRIVEWAY, WALKWAY AND LANDSCAPING REINSTATEMENT LIMITS WILL BE DETERMINED DURING CONSTRUCTION. LES LIMITES DES ENTRÉES DE COUR, DES ALLÉES PIÉTONNIÈRES ET DES TRAVAUX D'AMÉNAGEMENT PAYSAGER SERONT DÉTERMINÉES PENDANT LES TRAVAUX.