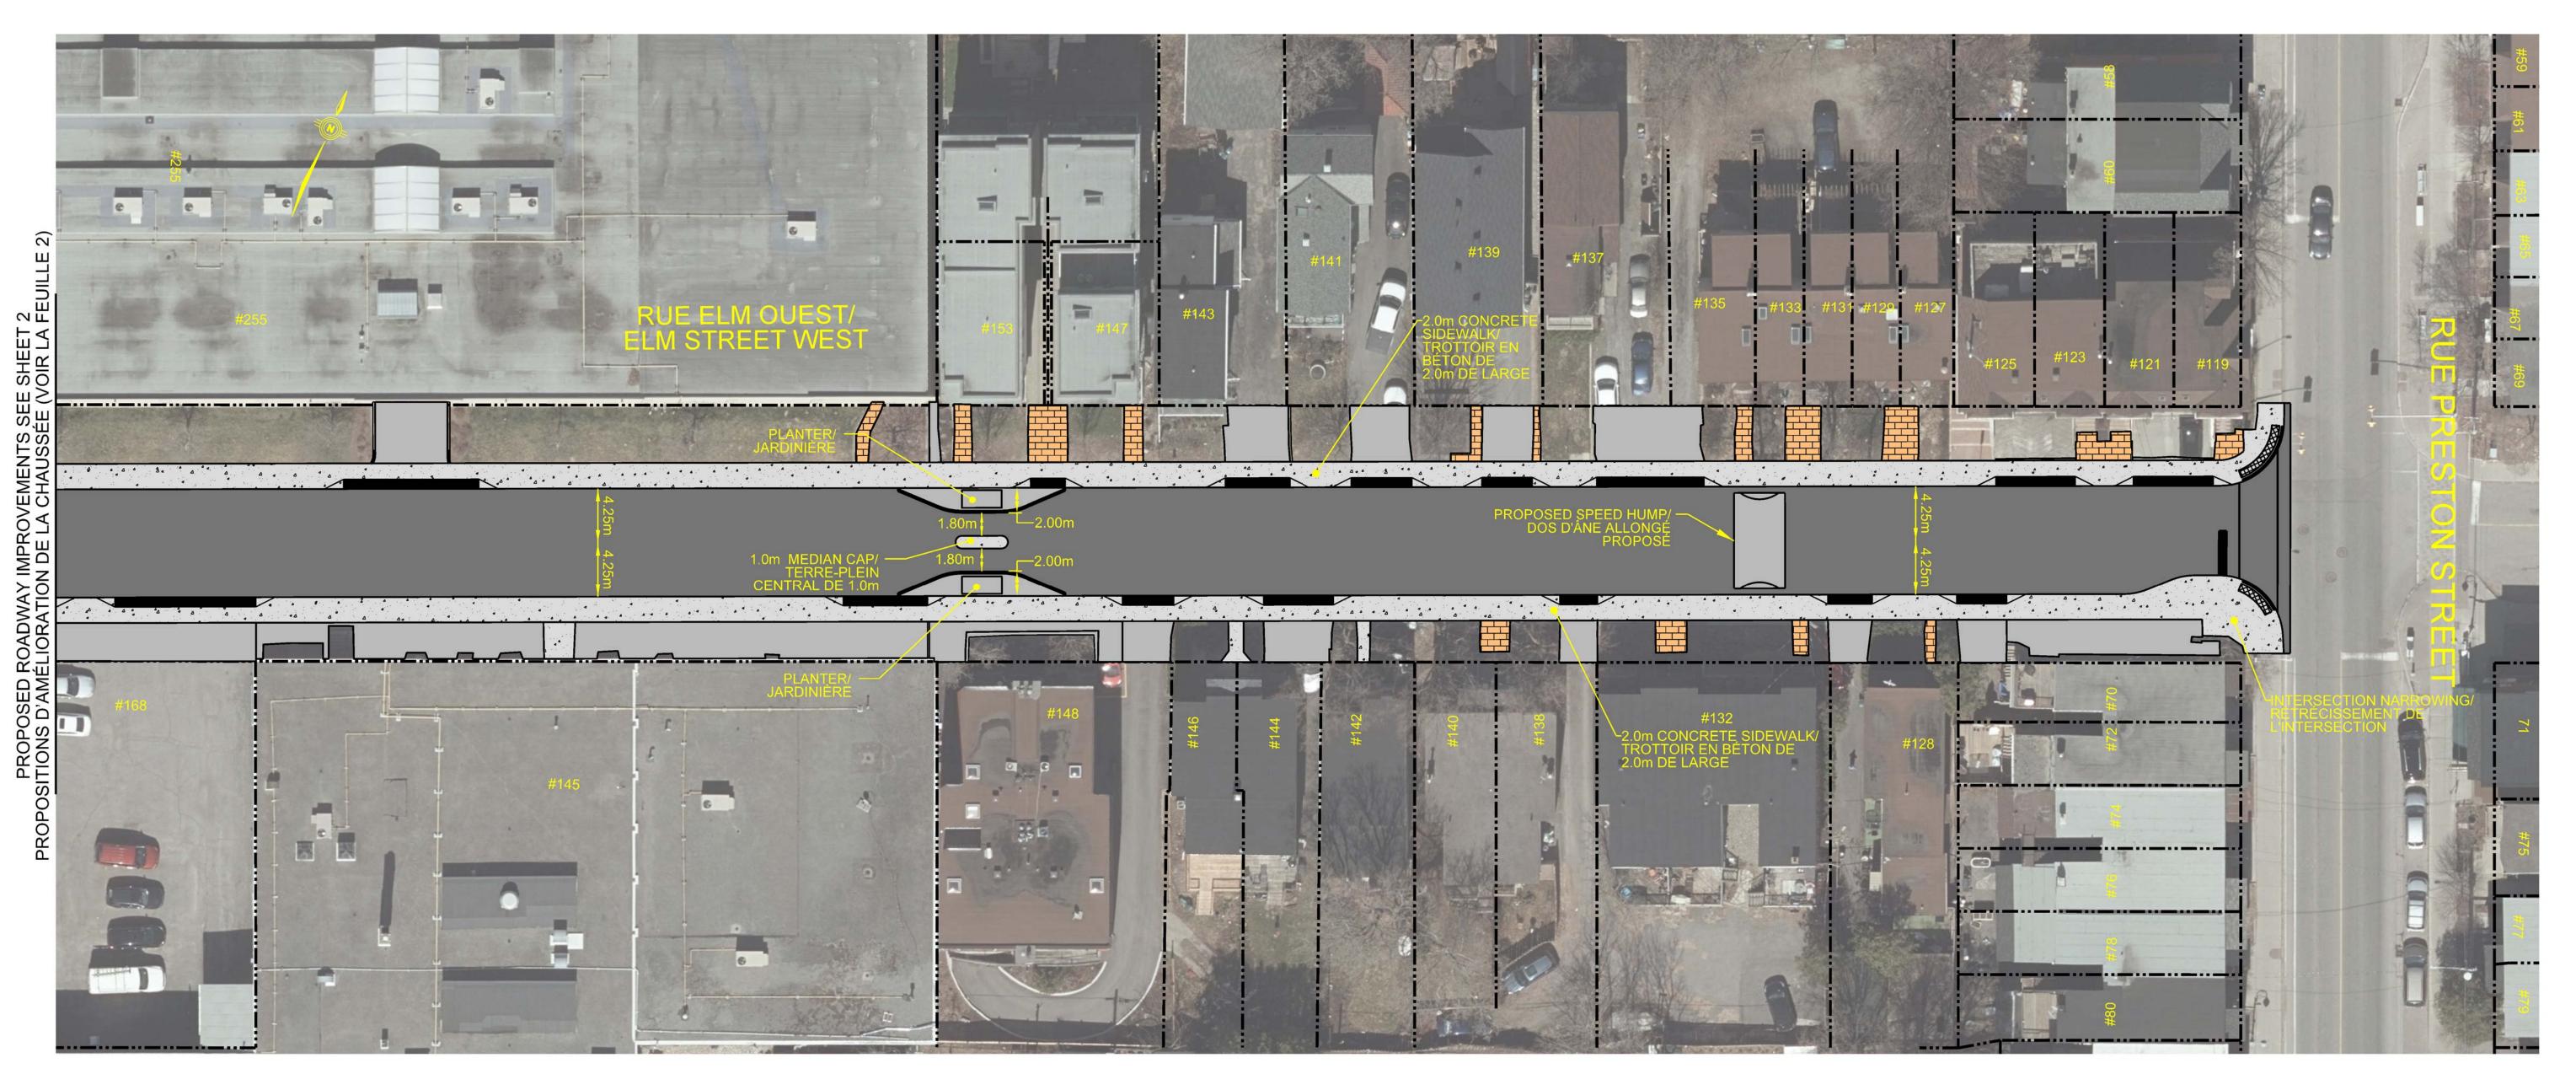

## PROPOSED ROADWAY IMPROVEMENTS - SHEET 3 PROPOSITIONS D'AMÉLIORATION DE LA CHAUSSÉE - FEUILLE 3

Projet de réfection intégrée de la chaussée, des égouts et de la conduite d'eau principale de l'avenue City Centre et de la rue Elm - Séance d'information publique - Décembre 2022