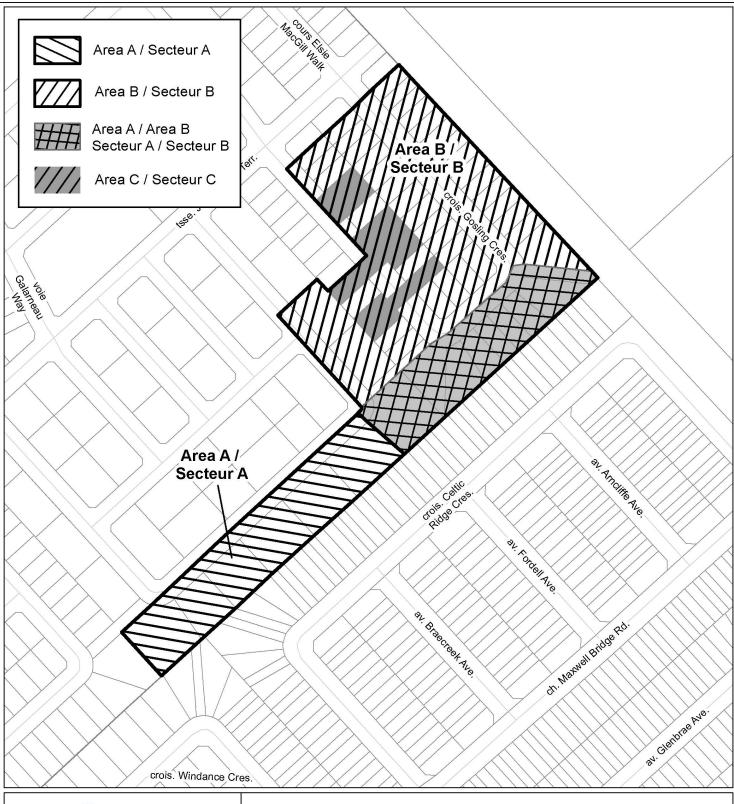

## This is Schedule 439 to Zoning By-law No. 2008-250 Annexe 439 au Règlement de zonage n° 2008-250

This is Attachment 1 to By-law Number 2024-165, passed April 17, 2024 Pièce jointe n° 1 du Règlement municipal n° 2024-165, adopté le 17 avril 2024