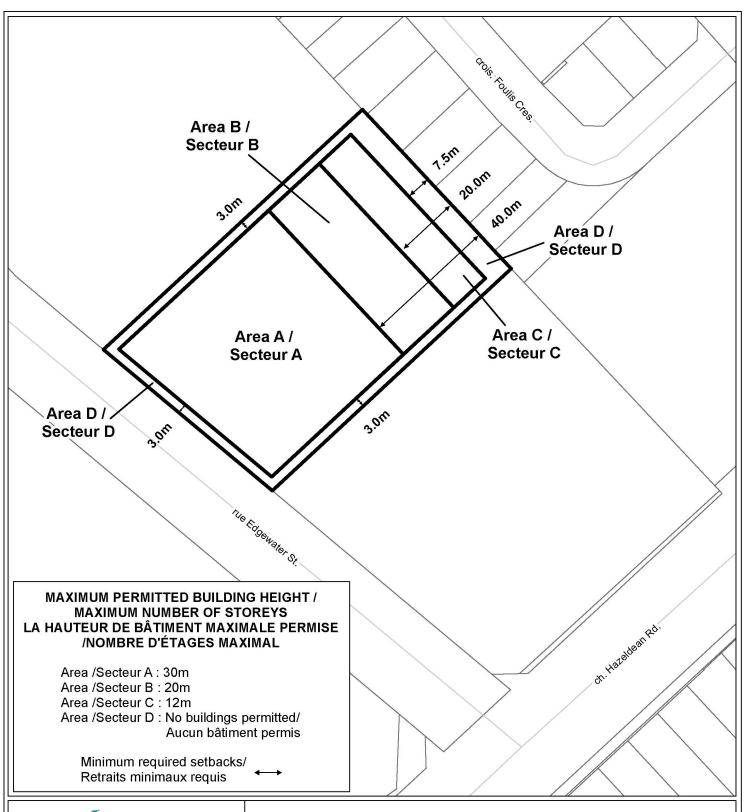

## This is Schedule 493 to Zoning By-law No. 2008-250 Annexe 493 au Règlement de zonage n° 2008-250

This is Attachment 2 to By-law Number 2024-87, passed February 7, 2024 Pièce jointe n° 2 du Règlement municipal n° 2024-87, adopté le 7 février 2024