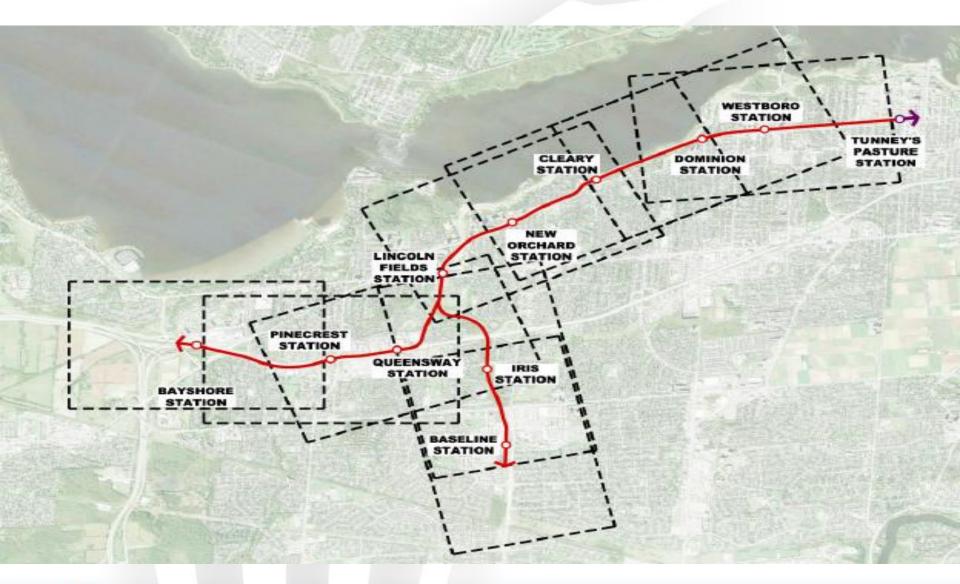

# City of Ottawa

**Station Connectivity: Iris and Baseline** 







# **Next Steps**

- Draft Environmental Project Report (EPR) being finalized
- Notice of Commencement issued June 2, 2016
  - Info on website updated for public review
  - A working draft of the report may be made available (digital download)
- Notice of Completion issued in September 2016
  - Comments received will be addressed
  - Final EPR issued
  - 30-day public review period
    o Public comments received and addressed
  - 35-day Ministerial approval period

http://ottawa.ca/en/city-hall/public-consultations/transit/confederation

<u>line-west-light-rail-transit-lrt-extension</u>

## The Western LRT Extension















































SCALE







### Iris









## Baseline















#### Baseline







#### Baseline







## Contacts

#### **Enviro