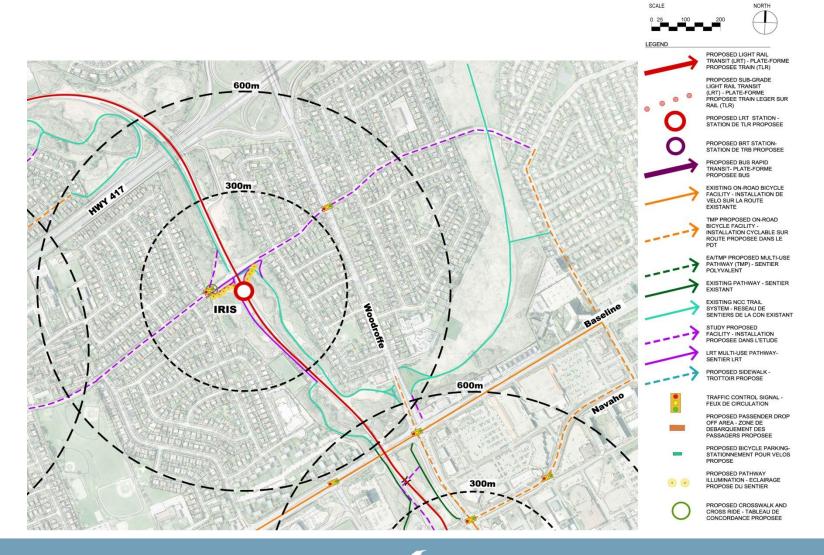

# City of Ottawa

**Station Connectivity: Iris and Baseline** 

## The Western LRT Extension

SCALE

### Iris