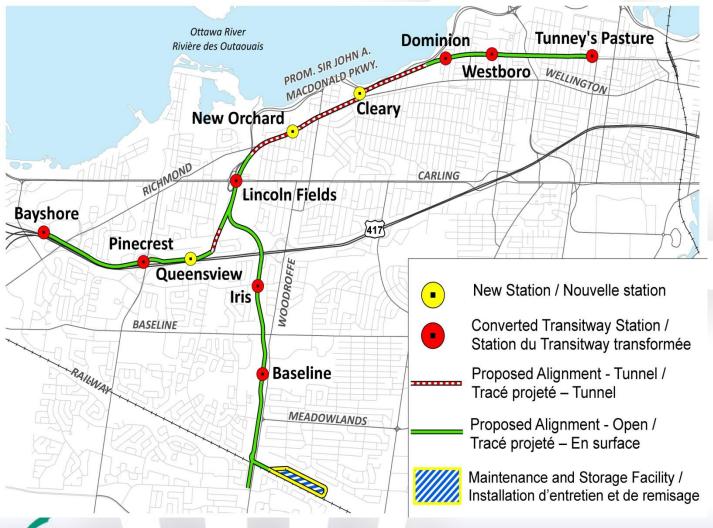

# City of Ottawa

**Station Connectivity: Iris and Baseline** 







# **Next Steps**

- Draft Environmental Project Report (EPR) being finalized
- Notice of Commencement issued June 2, 2016
  - Info on website updated for public review
  - A working draft of the report may be made available (digital download)
- Notice of Completion issued in September 2016
  - Comments received will be addressed
  - Final EPR issued
  - 30-day public review period
    o Public comments received and addressed
  - 35-day Ministerial approval period

http://ottawa.ca/en/city-hall/public-consultations/transit/confederation

<u>line-west-light-rail-transit-lrt-extension</u>

## The Western LRT Extension















































SCALE







### Iris









## Baseline















#### Baseline







#### Baseline







## Contacts

#### **Environmental Assessment**

Frank McKinney, P.Eng. Program Manager, Transportation Planning

Tel: 613-580-2424 ext. 28540

E-mail: Frank.McKinney@ottawa.ca

#### Stage 2 LRT Email

stage2@ottawa.ca

#### Connectivity

Marc Magierowicz MCIP RPP Planner, Stage 2 LRT Project Office

Tel: 613-580-2424 ext. 27820

E-mail: Marc.Magierowicz@ottawa.ca