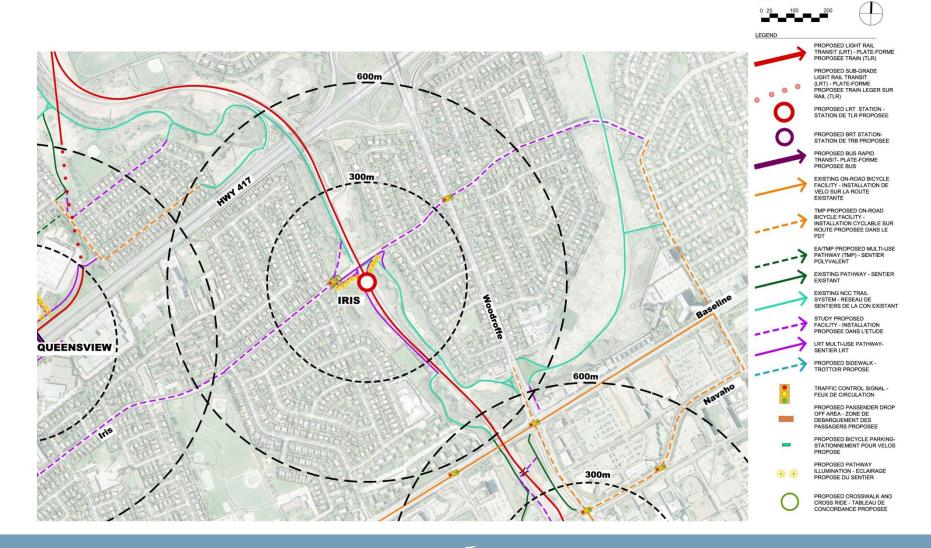

# City of Ottawa

**Station Connectivity: Iris and Baseline** 

## The Western LRT Extension

SCALE

### Iris