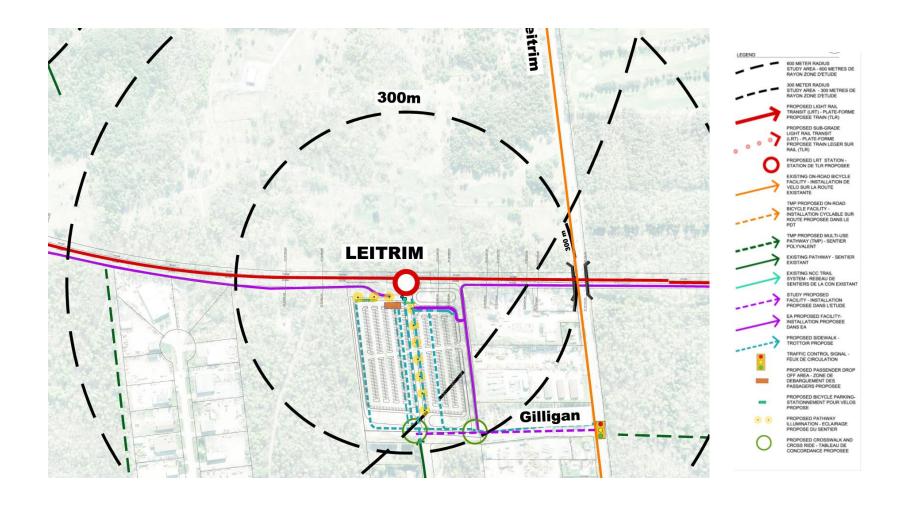

# City of Ottawa

City of Ottawa - Station Connectivity: Leitrim and Bowesville







# **Next Steps**

- Environmental Project Report (EPR) Final
- Notice of Commencement Sept 24, 2015
- Notice of Completion January 22, 2016
- Notice of Approval by Minister of Environment and Climate Change March 21, 2016
- Website: <a href="http://ottawa.ca/en/city-hall/public-consultations/trillium-line-extension-planning-and-environmental-assessment-ea">http://ottawa.ca/en/city-hall/public-consultations/trillium-line-extension-planning-and-environmental-assessment-ea</a>







# **Facility**















## Bowesville











#### Bowesville









#### Bowesville











## Leitrim















#### Leitrim









#### Leitrim









## Contacts

#### **Environmental Assessment**

Frank McKinney, P.Eng.
Program Manager, Transportation
Planning

Tel: 613-580-2424 ext. 28540

E-mail: Frank.McKinney@ottawa.ca

Stage 2 LRT Email

stage2@ottawa.ca

#### Connectivity

Marc Magierowicz MCIP RPP Planner, Stage 2 LRT Project Office

Tel: 613-580-2424 ext. 27820

E-mail: Marc.Magierowicz@ottawa.ca