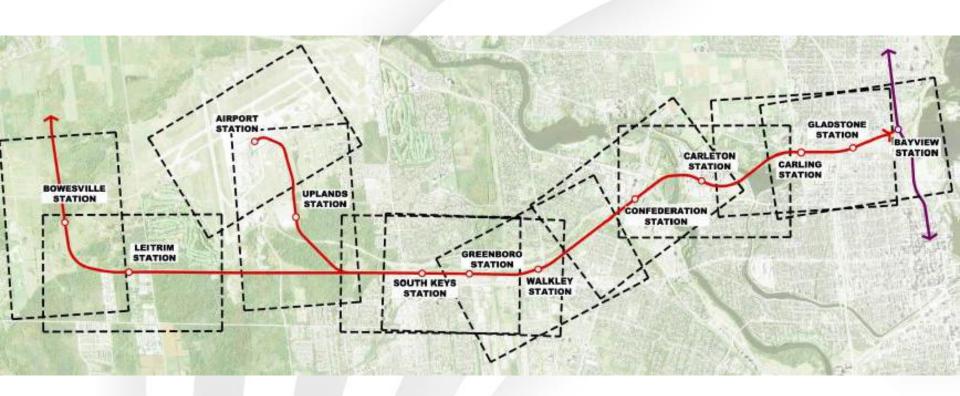

# City of Ottawa

City of Ottawa - Station Connectivity: Leitrim and Bowesville

## Bowesville

#### Bowesville

## Leitrim

#### Leitrim