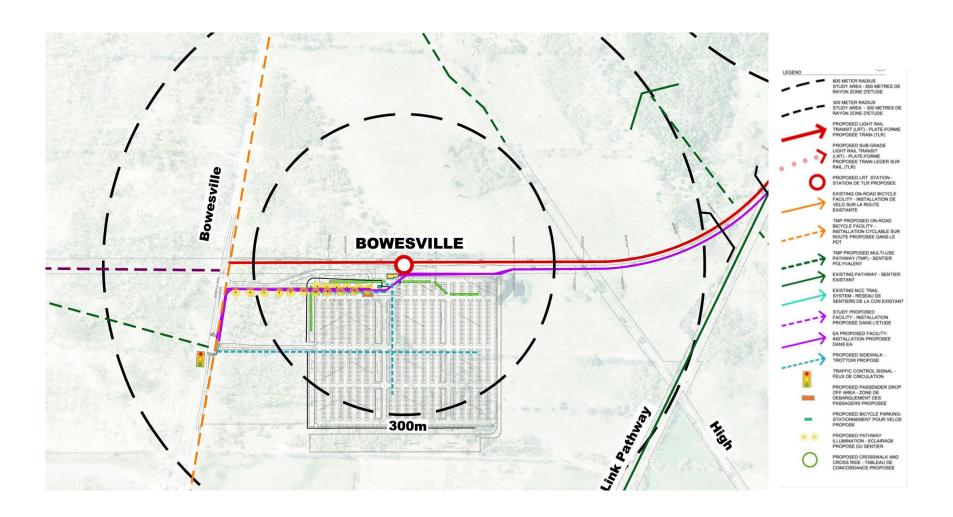

# City of Ottawa

City of Ottawa - Station Connectivity: Leitrim and Bowesville







# **Next Steps**

- Environmental Project Report (EPR) Final
- Notice of Commencement Sept 24, 2015
- Notice of Completion January 22, 2016
- Notice of Approval by Minister of Environment and Climate Change March 21, 2016
- Website: <a href="http://ottawa.ca/en/city-hall/public-consultations/trillium-line-extension-planning-and-environmental-assessment-ea">http://ottawa.ca/en/city-hall/public-consultations/trillium-line-extension-planning-and-environmental-assessment-ea</a>







# **Facility**















## Bowesville











#### Bowesville









#### Bowesville











## Leitrim















#### Leitrim









#### Leitrim









## Contacts

#### **Environmental Assessment**

Frank McKinney, P.Eng.
Program Manager, Transportation
Planning

Tel: 613-580-2424 ext. 28540

E-mail: Frank.McKinney@ottawa.ca

Stage 2 LRT Email

stage2@ottawa.ca

#### Connectivity

Marc Magierowicz MCIP RPP Planner, Stage 2 LRT Project Office

Tel: 613-580-2424 ext. 27820

E-mail: Marc.Magierowicz@ottawa.ca