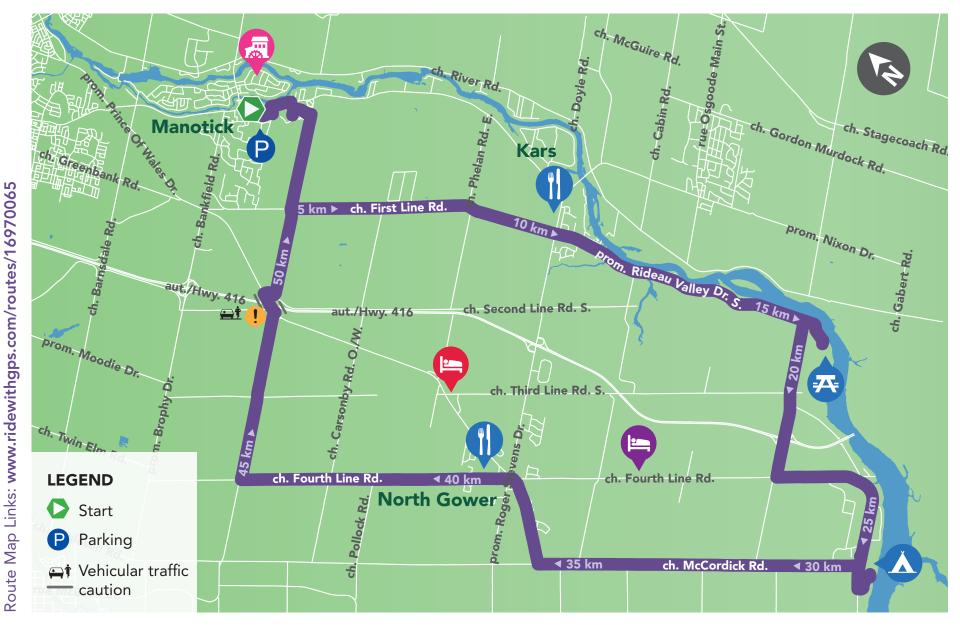

| 0 k          | <b>m</b> : | Start in parking lot in Manotick                                                                                                                                                        |
|--------------|------------|-----------------------------------------------------------------------------------------------------------------------------------------------------------------------------------------|
| <b>O</b> k   | m l        | Left onto Eastman Avenue to Potter Drive                                                                                                                                                |
| 0.4          | km         | Right onto Potter Drive                                                                                                                                                                 |
| <b>3</b> 0.5 |            | Left off Potter Drive onto trail that connects to Bridgeport Avenue                                                                                                                     |
| <b>1.5</b>   | km l       | _eft onto Bridgeport Avenue                                                                                                                                                             |
| <b>1.7</b>   | km         | Right onto Trestle Street                                                                                                                                                               |
| 2.1          | km         | Right onto Century Road East                                                                                                                                                            |
| <b>4.4</b>   | km l       | _eft onto First Line Road                                                                                                                                                               |
| 10.          | (          | Follow over Roger Stevens Drive into the community of Kars (First Line Road becomes Rideau Valley Drive South)                                                                          |
| 12           | (          | Note <b>Kars General Store</b> on the Left<br>Continue on Rideau Valley Drive South to<br>Carter Street)                                                                                |
| <b>A</b> 17. | ,<br>I     | Left on Carter Street to Baxter Conservation<br>Area (Note <b>Beach and Picnic Facilities</b> in<br><b>Baxter Conservation Area</b> ). Return to Ridea<br>Valley Drive on Carter Street |
| <b>(</b> 18. | ]<br>]     | Left off of Carter Street onto Rideau Valley<br>Drive (now becomes Dilworth Road). Follow<br>Dilworth Road over Highway 416 to Fourth<br>Line Road                                      |
| <b>2</b> 2.  |            | Left onto Fourth Line Road (turns into Donnelly Drive past Reevecraig Road South)                                                                                                       |
| <b>A</b> 27. | ı          | Left into <b>Rideau River Provincial Park</b> .<br>Return to Park entrance and turn Right onto<br>Donnelly Drive                                                                        |
| <b>2</b> 8.  | 8 km       | _eft onto McCordick Road                                                                                                                                                                |

| 1 36.4 km                  | Right onto Church Street into community of <b>North Gower</b> (Note several food options)                                                                                                                                                                                                                                                                                                                                                                                                                                                                                                                                                                                                                                                                                                                                                                                                                                                                                                                                                                                                                                                                                                                                                                                                                                                                                                                                                                                                                                                                                                                                                                                                                                                                                                                                                                                                                                                                                                                                                                                                                                     |  |  |
|----------------------------|-------------------------------------------------------------------------------------------------------------------------------------------------------------------------------------------------------------------------------------------------------------------------------------------------------------------------------------------------------------------------------------------------------------------------------------------------------------------------------------------------------------------------------------------------------------------------------------------------------------------------------------------------------------------------------------------------------------------------------------------------------------------------------------------------------------------------------------------------------------------------------------------------------------------------------------------------------------------------------------------------------------------------------------------------------------------------------------------------------------------------------------------------------------------------------------------------------------------------------------------------------------------------------------------------------------------------------------------------------------------------------------------------------------------------------------------------------------------------------------------------------------------------------------------------------------------------------------------------------------------------------------------------------------------------------------------------------------------------------------------------------------------------------------------------------------------------------------------------------------------------------------------------------------------------------------------------------------------------------------------------------------------------------------------------------------------------------------------------------------------------------|--|--|
| 38.5 km                    | Left onto Fourth Line Road                                                                                                                                                                                                                                                                                                                                                                                                                                                                                                                                                                                                                                                                                                                                                                                                                                                                                                                                                                                                                                                                                                                                                                                                                                                                                                                                                                                                                                                                                                                                                                                                                                                                                                                                                                                                                                                                                                                                                                                                                                                                                                    |  |  |
| <b>44.9</b> km             | Right onto Century Road West                                                                                                                                                                                                                                                                                                                                                                                                                                                                                                                                                                                                                                                                                                                                                                                                                                                                                                                                                                                                                                                                                                                                                                                                                                                                                                                                                                                                                                                                                                                                                                                                                                                                                                                                                                                                                                                                                                                                                                                                                                                                                                  |  |  |
| 49.0 km                    | Left onto Prince of Wales Drive    • BUSY  ROAD  • PROAD  • PROAD |  |  |
| 49.5 km                    | Right onto Second Line Road South                                                                                                                                                                                                                                                                                                                                                                                                                                                                                                                                                                                                                                                                                                                                                                                                                                                                                                                                                                                                                                                                                                                                                                                                                                                                                                                                                                                                                                                                                                                                                                                                                                                                                                                                                                                                                                                                                                                                                                                                                                                                                             |  |  |
| 49.8 km                    | Left onto Century Road                                                                                                                                                                                                                                                                                                                                                                                                                                                                                                                                                                                                                                                                                                                                                                                                                                                                                                                                                                                                                                                                                                                                                                                                                                                                                                                                                                                                                                                                                                                                                                                                                                                                                                                                                                                                                                                                                                                                                                                                                                                                                                        |  |  |
| 54.1 km                    | Left onto Trestle                                                                                                                                                                                                                                                                                                                                                                                                                                                                                                                                                                                                                                                                                                                                                                                                                                                                                                                                                                                                                                                                                                                                                                                                                                                                                                                                                                                                                                                                                                                                                                                                                                                                                                                                                                                                                                                                                                                                                                                                                                                                                                             |  |  |
| 54.6 km                    | Left onto Bridgeport Avenue                                                                                                                                                                                                                                                                                                                                                                                                                                                                                                                                                                                                                                                                                                                                                                                                                                                                                                                                                                                                                                                                                                                                                                                                                                                                                                                                                                                                                                                                                                                                                                                                                                                                                                                                                                                                                                                                                                                                                                                                                                                                                                   |  |  |
| <b>54.7</b> km             | Right onto trail that connects to Potter Drive                                                                                                                                                                                                                                                                                                                                                                                                                                                                                                                                                                                                                                                                                                                                                                                                                                                                                                                                                                                                                                                                                                                                                                                                                                                                                                                                                                                                                                                                                                                                                                                                                                                                                                                                                                                                                                                                                                                                                                                                                                                                                |  |  |
| <b>◯</b> 55.2 km           | Right onto Potter Drive                                                                                                                                                                                                                                                                                                                                                                                                                                                                                                                                                                                                                                                                                                                                                                                                                                                                                                                                                                                                                                                                                                                                                                                                                                                                                                                                                                                                                                                                                                                                                                                                                                                                                                                                                                                                                                                                                                                                                                                                                                                                                                       |  |  |
| 55.3 km                    | Left onto Eastman Avenue                                                                                                                                                                                                                                                                                                                                                                                                                                                                                                                                                                                                                                                                                                                                                                                                                                                                                                                                                                                                                                                                                                                                                                                                                                                                                                                                                                                                                                                                                                                                                                                                                                                                                                                                                                                                                                                                                                                                                                                                                                                                                                      |  |  |
| 55.7 km                    | End in parking lot in <b>Manotick</b> (Note many food options)                                                                                                                                                                                                                                                                                                                                                                                                                                                                                                                                                                                                                                                                                                                                                                                                                                                                                                                                                                                                                                                                                                                                                                                                                                                                                                                                                                                                                                                                                                                                                                                                                                                                                                                                                                                                                                                                                                                                                                                                                                                                |  |  |
| Route Surface: Paved roads |                                                                                                                                                                                                                                                                                                                                                                                                                                                                                                                                                                                                                                                                                                                                                                                                                                                                                                                                                                                                                                                                                                                                                                                                                                                                                                                                                                                                                                                                                                                                                                                                                                                                                                                                                                                                                                                                                                                                                                                                                                                                                                                               |  |  |
| Stops Along The Way:       |                                                                                                                                                                                                                                                                                                                                                                                                                                                                                                                                                                                                                                                                                                                                                                                                                                                                                                                                                                                                                                                                                                                                                                                                                                                                                                                                                                                                                                                                                                                                                                                                                                                                                                                                                                                                                                                                                                                                                                                                                                                                                                                               |  |  |
|                            |                                                                                                                                                                                                                                                                                                                                                                                                                                                                                                                                                                                                                                                                                                                                                                                                                                                                                                                                                                                                                                                                                                                                                                                                                                                                                                                                                                                                                                                                                                                                                                                                                                                                                                                                                                                                                                                                                                                                                                                                                                                                                                                               |  |  |