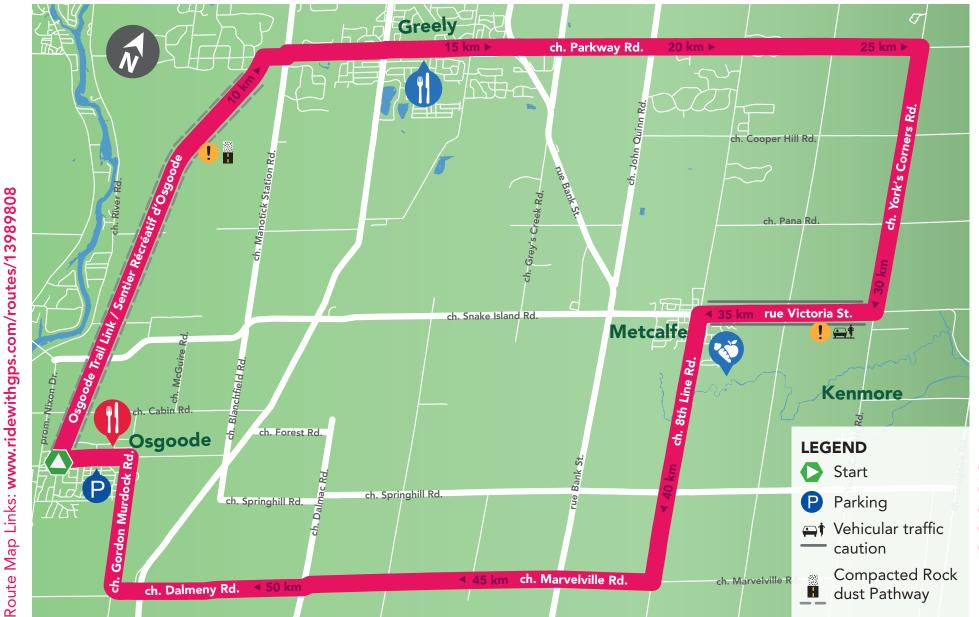

M

| <ul> <li>Starting in the Village of<br/>Osgoode turn onto the<br/>Osgoode Link Pathway heading North</li> <li>Right onto Gough Road</li> <li>Left onto Manotick Station Road</li> <li>Right onto Apple Orchard Road</li> <li>Left onto Stagecoach Road</li> </ul> |
|-------------------------------------------------------------------------------------------------------------------------------------------------------------------------------------------------------------------------------------------------------------------|
| Left onto Manotick Station Road<br>Right onto Apple Orchard Road                                                                                                                                                                                                  |
| Right onto Apple Orchard Road                                                                                                                                                                                                                                     |
|                                                                                                                                                                                                                                                                   |
| Left onto Stagecoach Road                                                                                                                                                                                                                                         |
| 6                                                                                                                                                                                                                                                                 |
| Right onto Parkway Road through<br>the <b>Village of Greely</b> (food options)                                                                                                                                                                                    |
| Right onto York's Corners Road                                                                                                                                                                                                                                    |
| Right onto Victoria Street into 🏾 ! BUSY 🚌 the Village of Metcalfe                                                                                                                                                                                                |
| Left onto 8th Line Road<br>(note <b>Fairgrounds</b> and <b>Farmers' Market</b> )                                                                                                                                                                                  |
| Right onto Marvelville Road                                                                                                                                                                                                                                       |
| Marvelville Road becomes Dalmeny Road<br>crossing Bank Street                                                                                                                                                                                                     |
| Right onto Gordon Murdock Road                                                                                                                                                                                                                                    |
| Left onto Osgoode Main Street into<br><b>Village of Osgoode</b> (food options)                                                                                                                                                                                    |
| Finish                                                                                                                                                                                                                                                            |
|                                                                                                                                                                                                                                                                   |

Route Surface: Paved country roads

Stops Along The Way:

Red Dot Café

😵 Fairgrounds and Farmers' Market