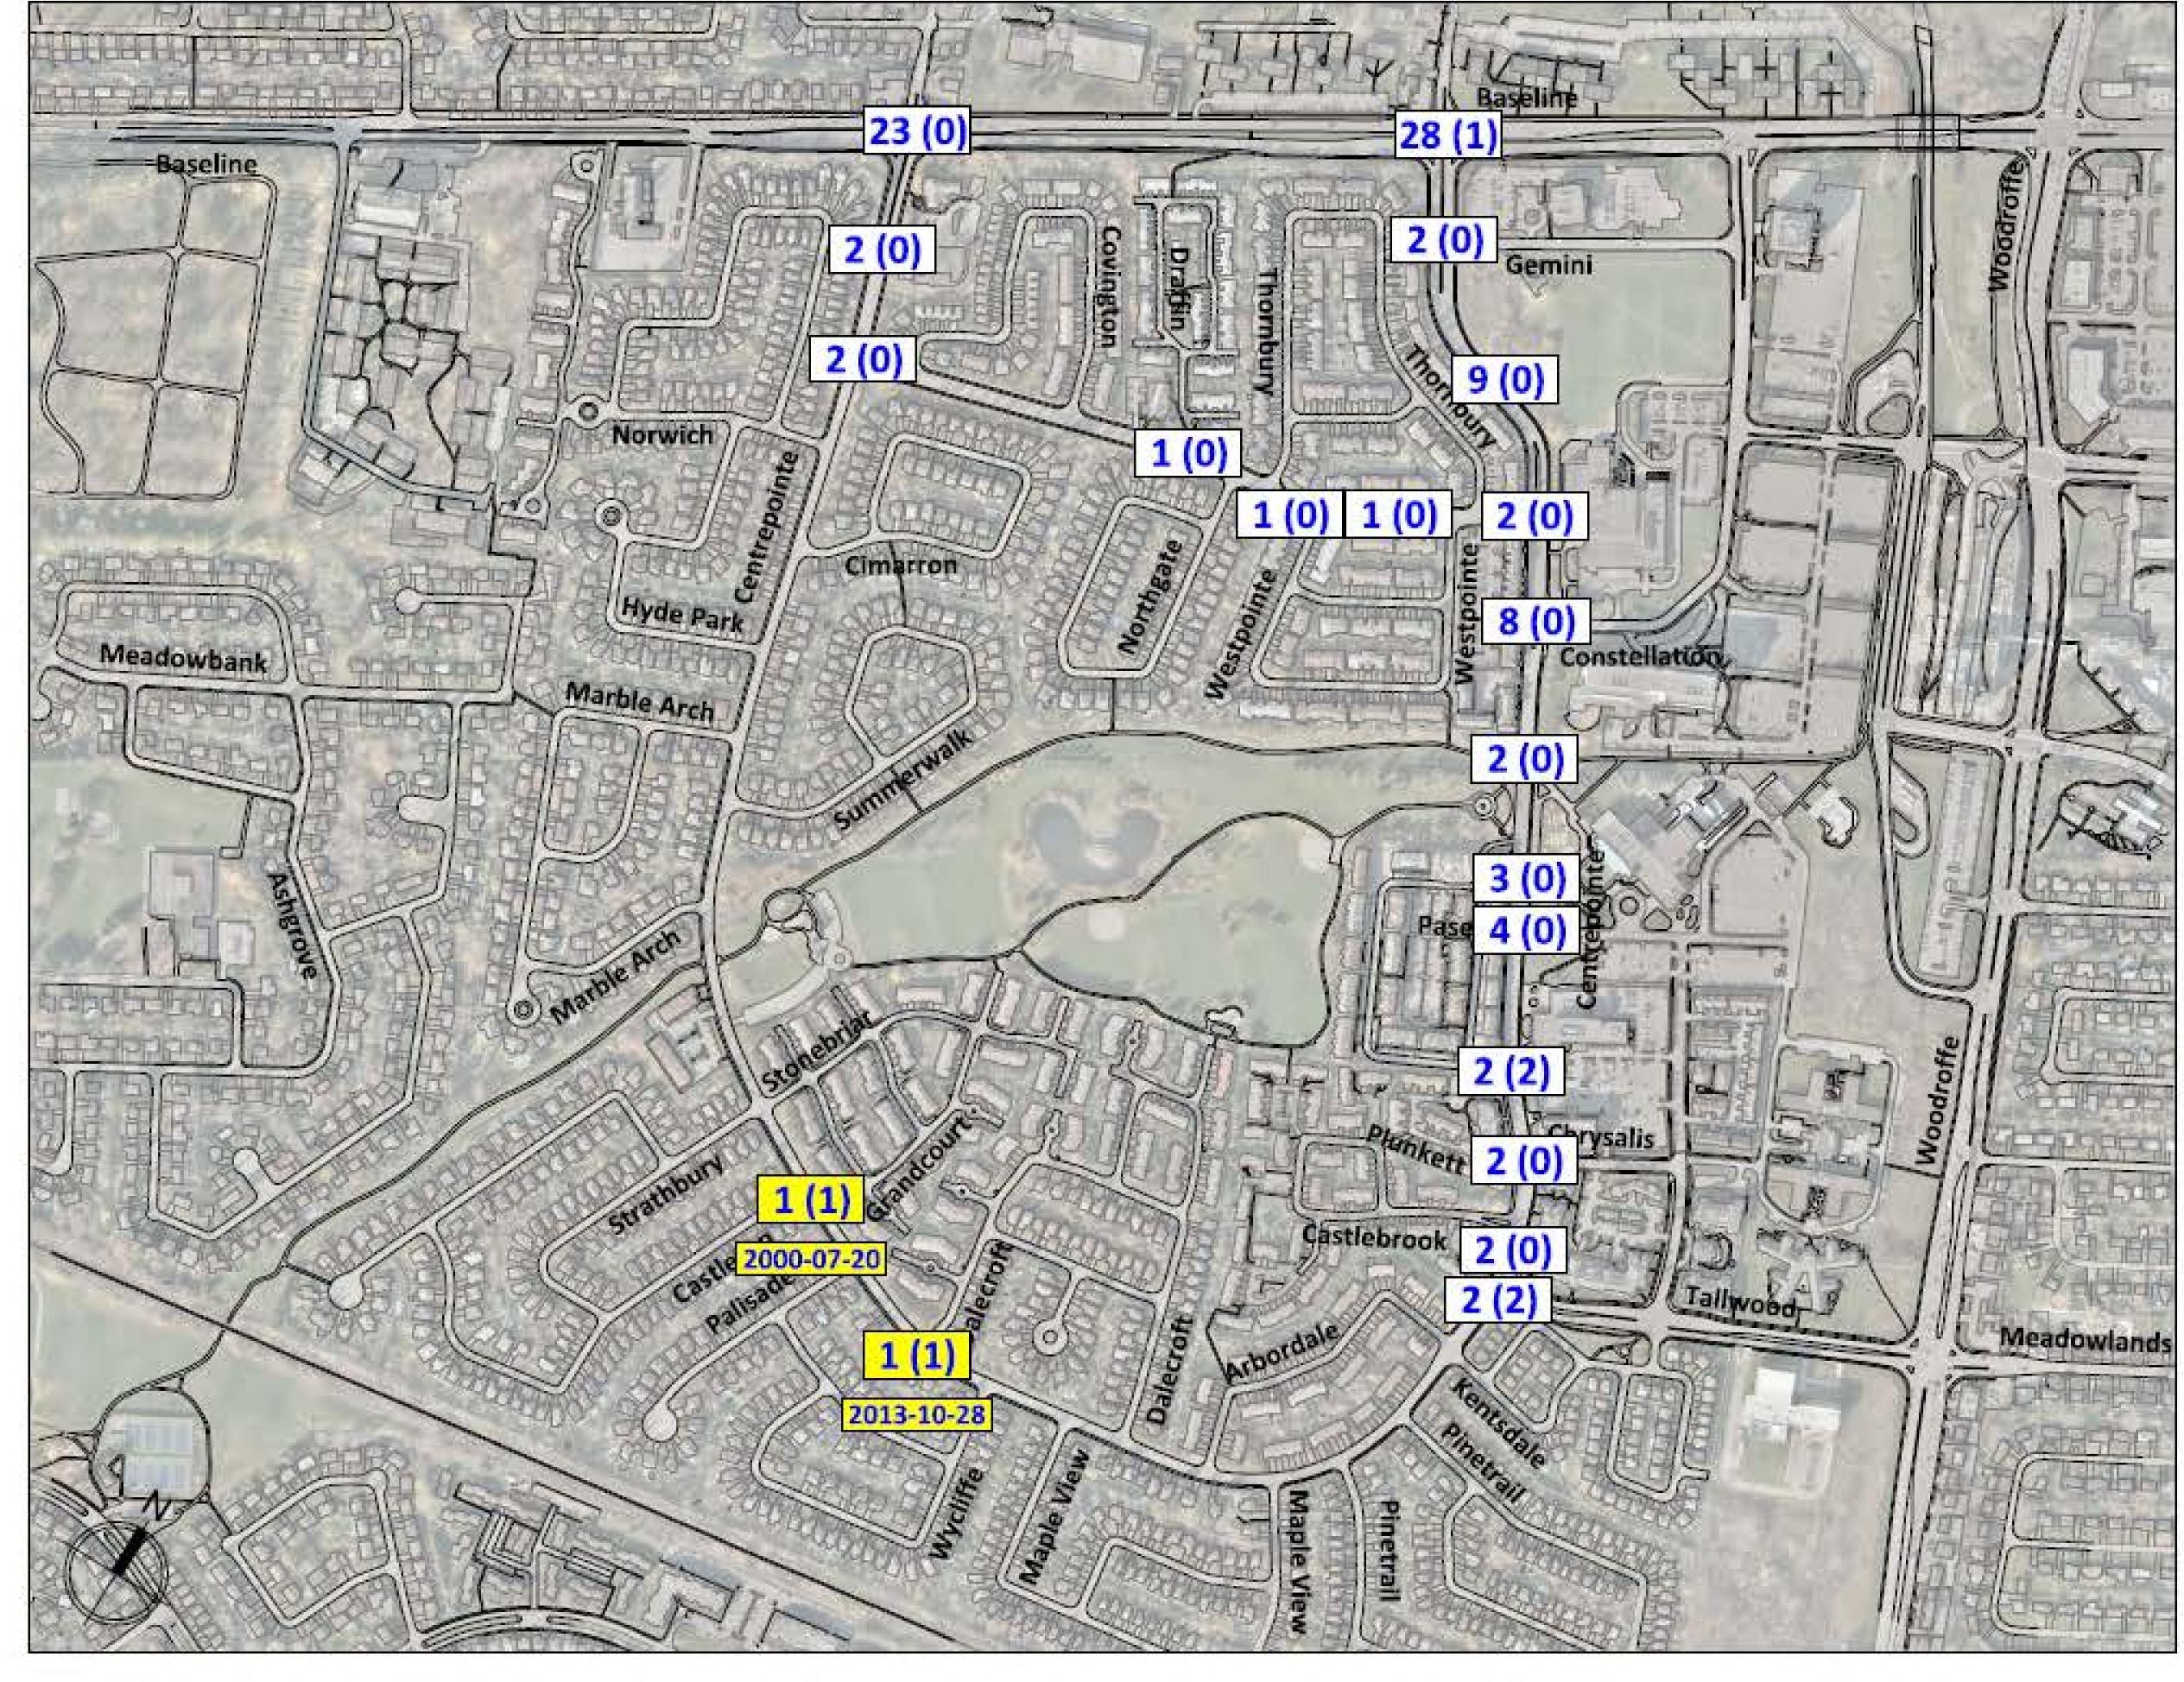

## Legend Légende

Total number of collisions XX
Nombre total de collisions

Number of collisions involving vunerable road users
Nombre de collisions avec usagers vulnérables de la route

Fatal collision<br/>Collision mortelle

- \* Vulnerable road users include pedestrians, persons with disabilities, cyclists and in-line skaters.
- \* Les usagers vulnérables de la route sont les piétons, les personnes handicapées, les cyclistes et les adeptes du patin àroues alignées.

CENTREPOINTE DRIVE AND HEMMINGWOOD WAY AREA TRAFFIC MANAGEMENT STUDY Collisions (2011 to 2013)

ÉTUDE DE GESTION DE LA CIRCULATION LOCALE SUR LA PROMENADE CENTREPOINTE ET LA VOIX HEMMINGWOOD Collisions (2011 à 2013)