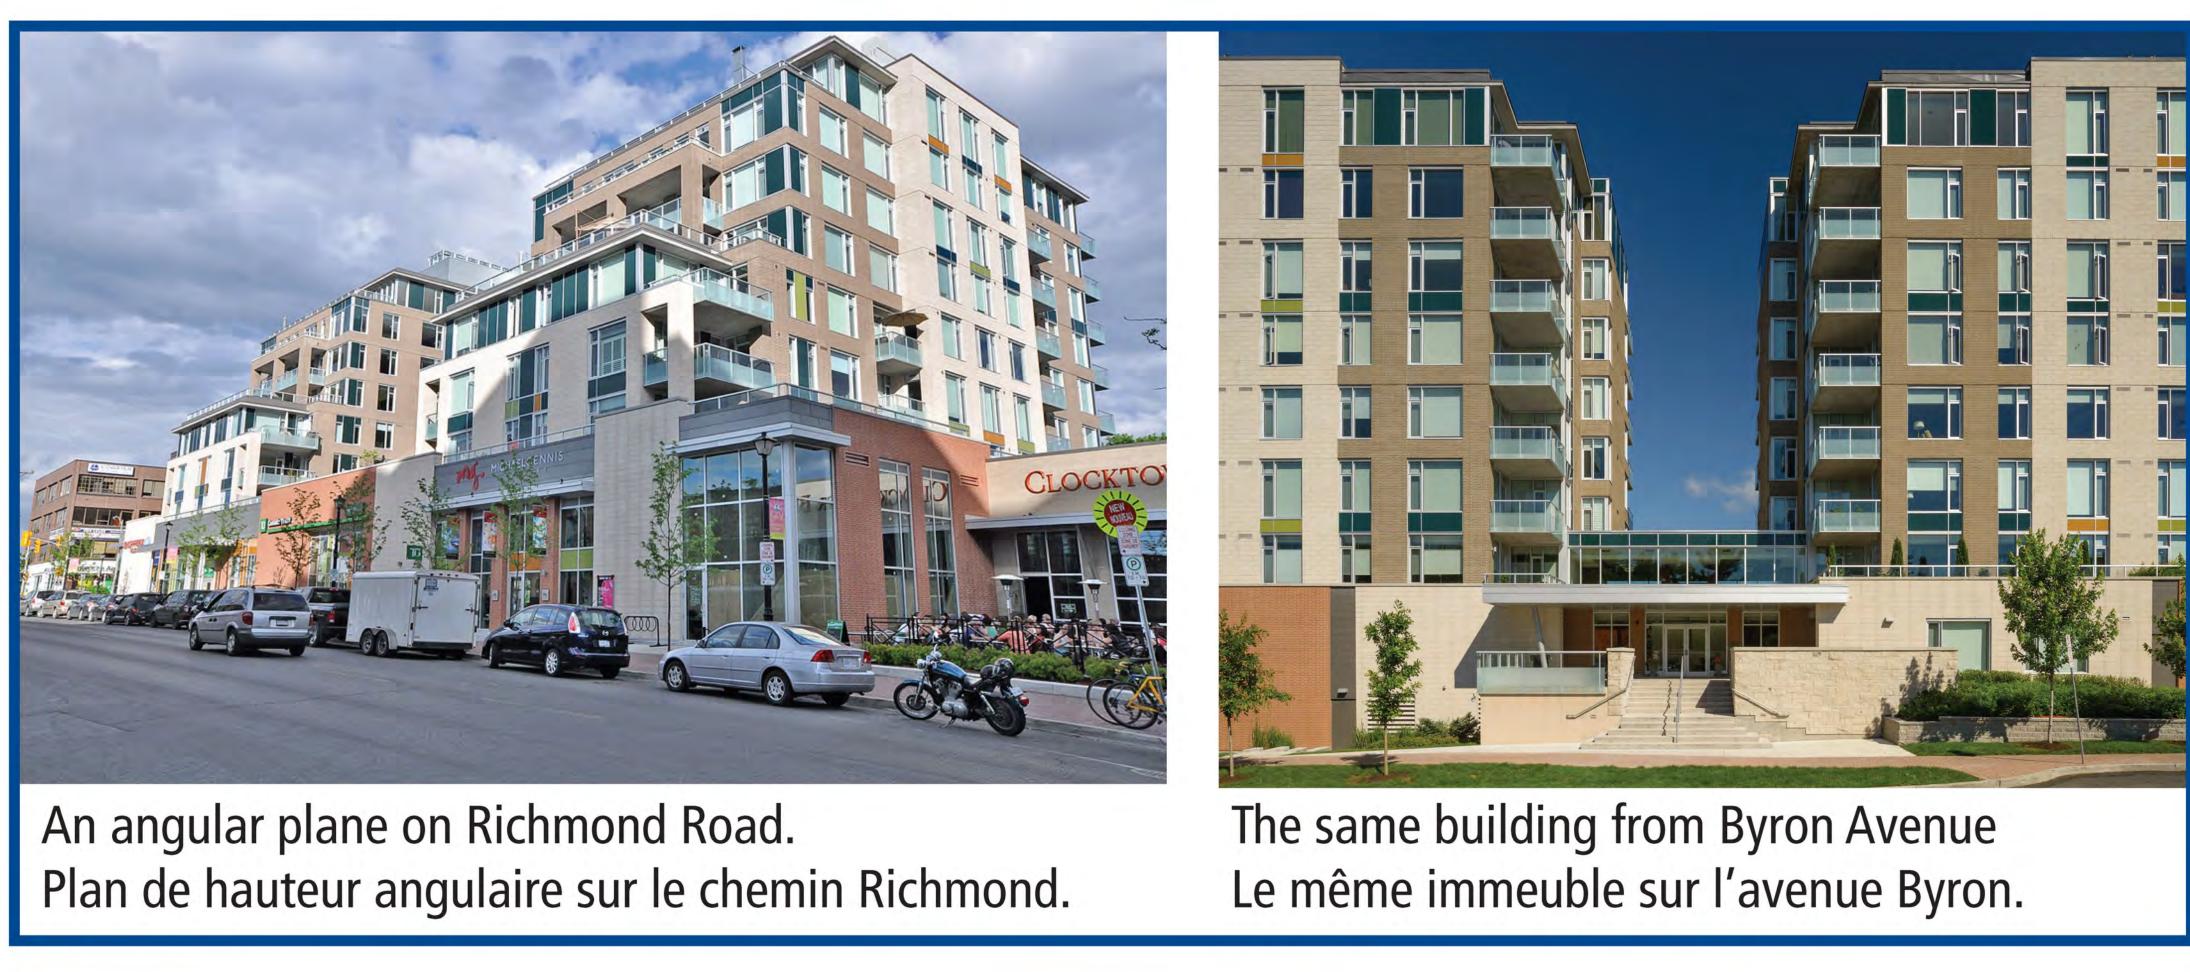

4. Tall buildings would be subject to a 45 degree angular plane to ensure a transition in building heights between new developments along Richmond Road and Byron Avenue, and the existing stable low-rise neighbourhoods of Woodroffe North, Wood Park and Carlingwood.

5. New buildings would be required to step down in height from Richmond Road towards the low-rise areas.

4. Les immeubles de grande hauteur devraient présenter un plan angulaire de 45 degrés afin d'assurer une transition de hauteur de bâtiment entre les nouveaux aménagements du chemin Richmond et de l'avenue Byron, et les quartiers peu élevés stables de Woodroffe-Nord, Wood Park et Carlingwood.

5. La hauteur des nouveaux immeubles devrait diminuer à partir du chemin Richmond vers les secteurs de faible hauteur.

Low-rise / Faible hauteur

Mid-rise / Moyenne hauteur

High-rise / Grande hauteur