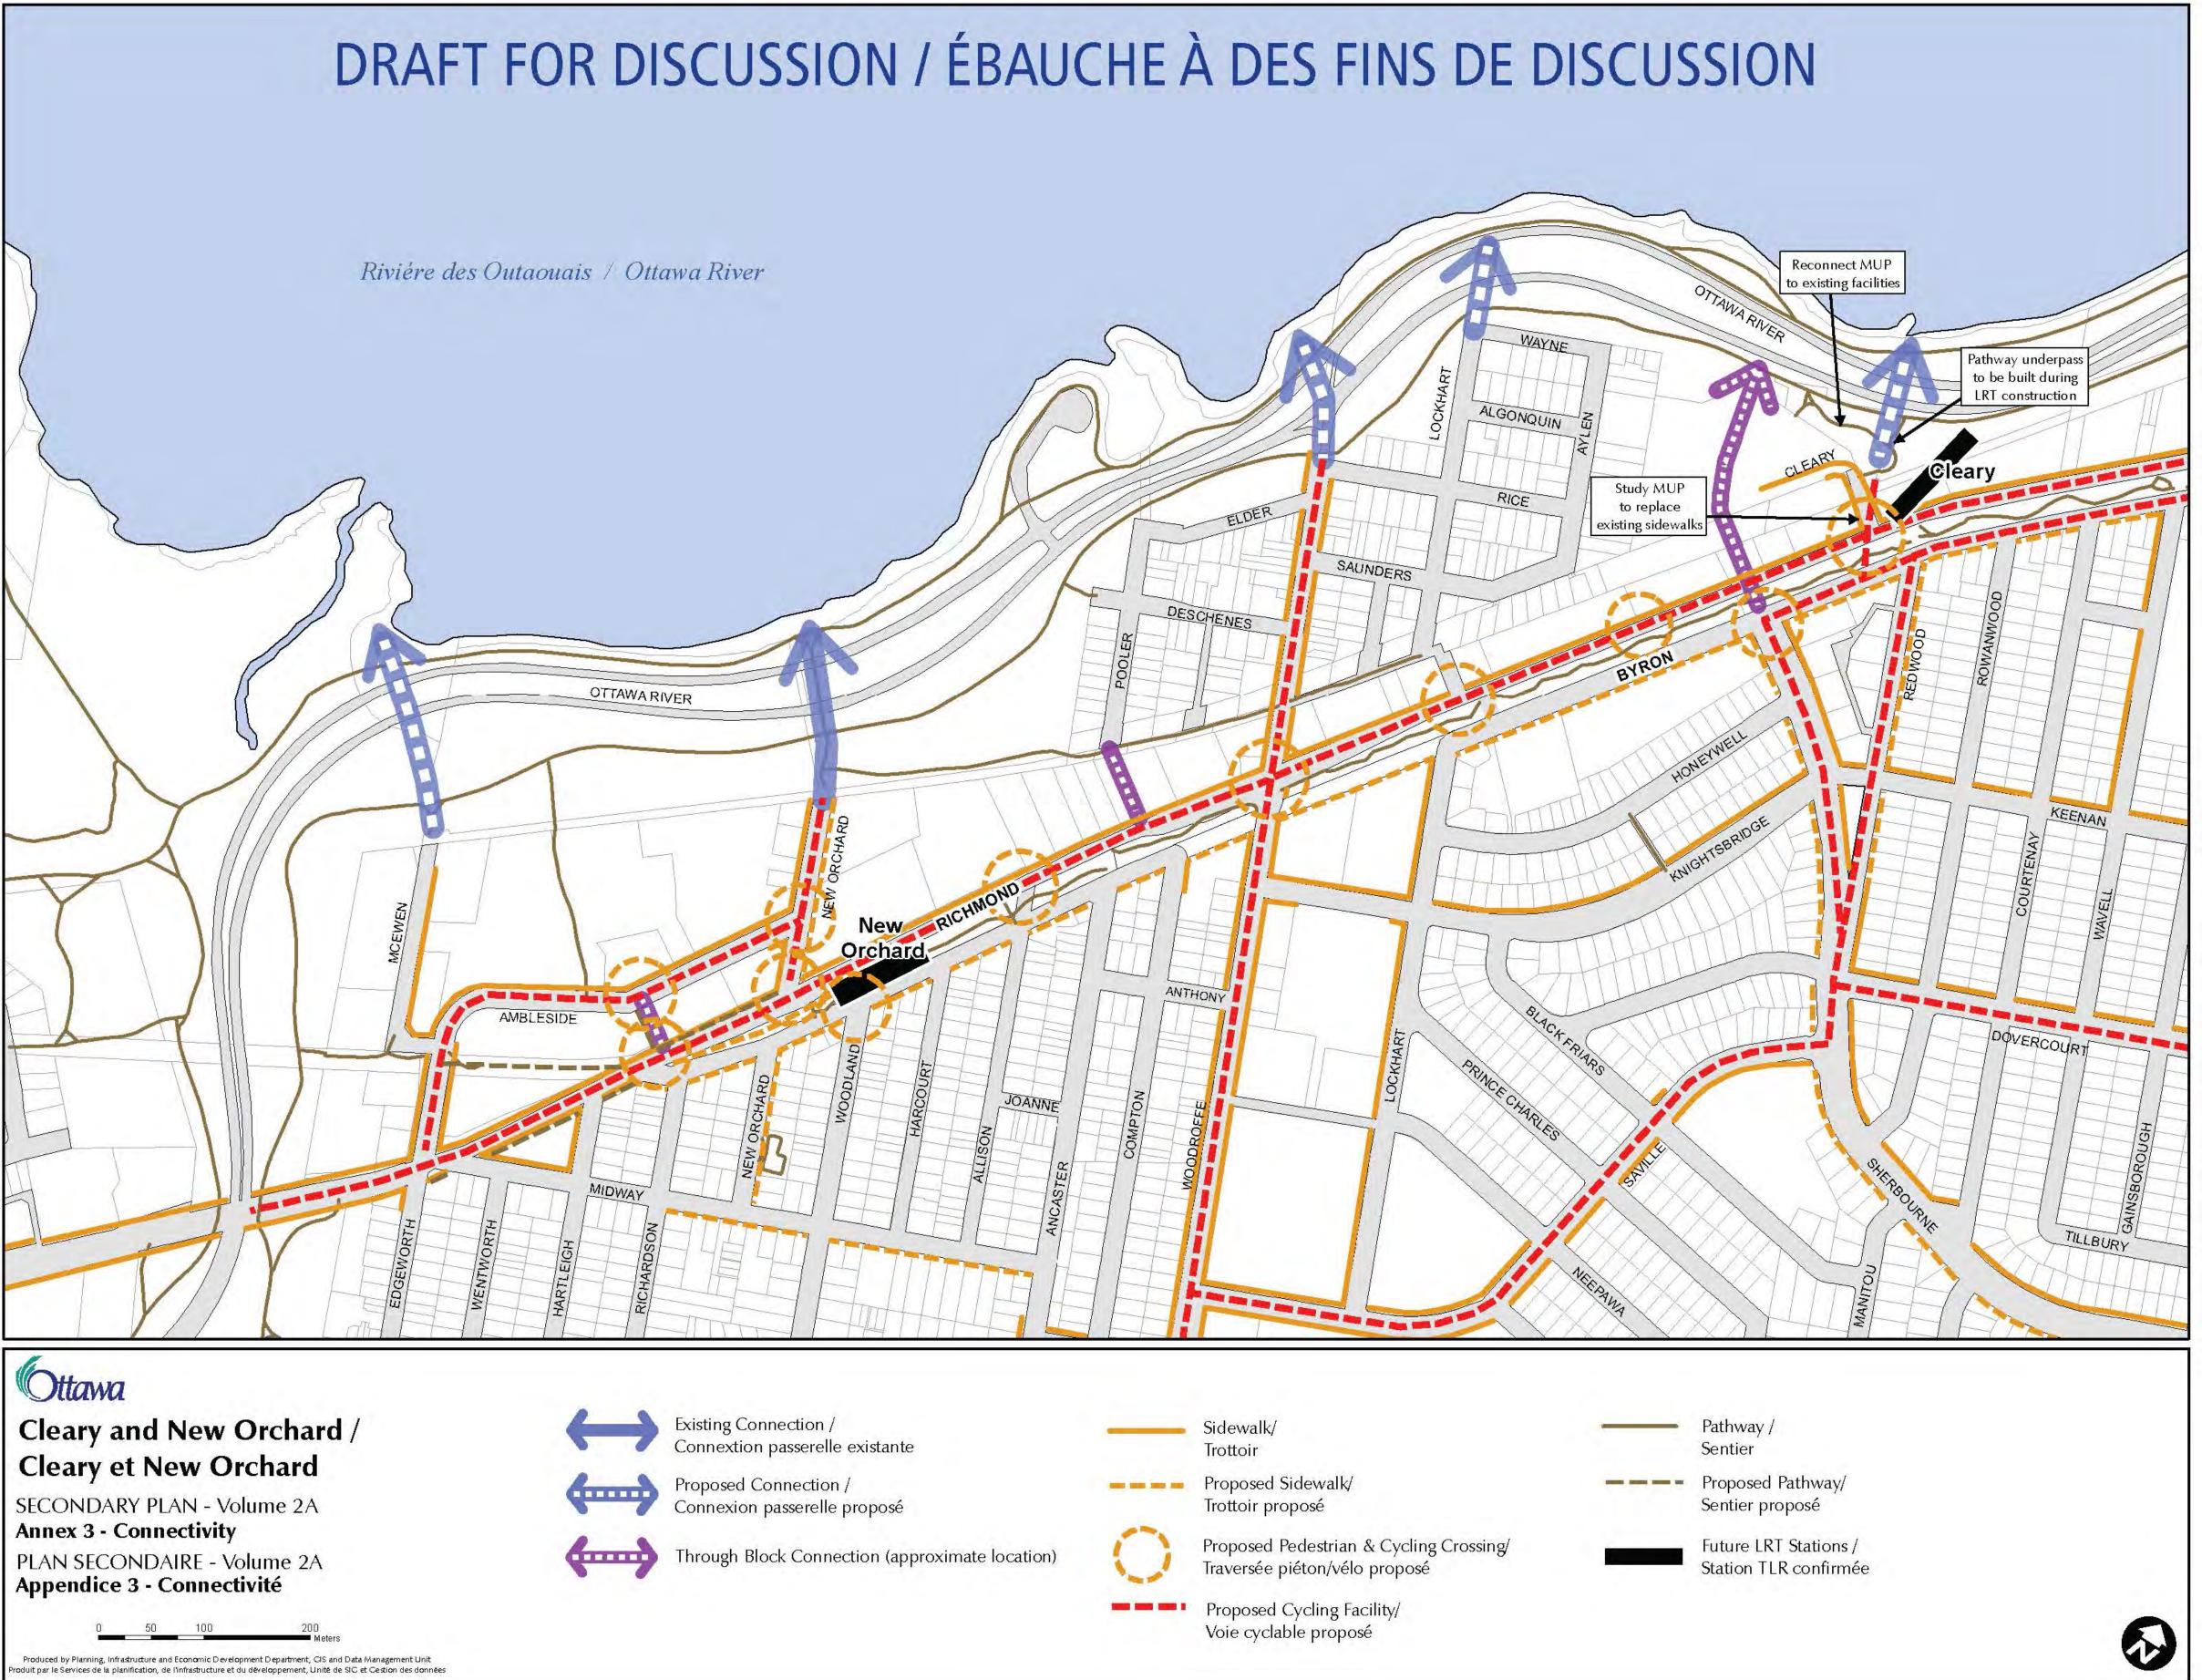

d Park and Carlingwood.

5. New buildings would be required to step down in height from Richmond Road towards the low-rise areas.

4. Les immeubles de grande hauteur devraient présenter un plan angulaire de 45 degrés afin d'assurer une transition de hauteur de bâtiment entre les nouveaux aménagements du chemin Richmond et de l'avenue Byron, et les quartiers peu élevés stables de Woodroffe-Nord, Wood Park et Carlingwood.

5. La hauteur des nouveaux immeubles devrait diminuer à partir du chemin Richmond vers les secteurs de faible hauteur.





Low-rise / Faible hauteur

Mid-rise / Moyenne hauteur

High-rise / Grande hauteur



## **Proposed Parks and Greenspace • Parcs et espaces verts proposés**















# Proposed Connectivity Opportunities • Possibilités de connectivité proposées