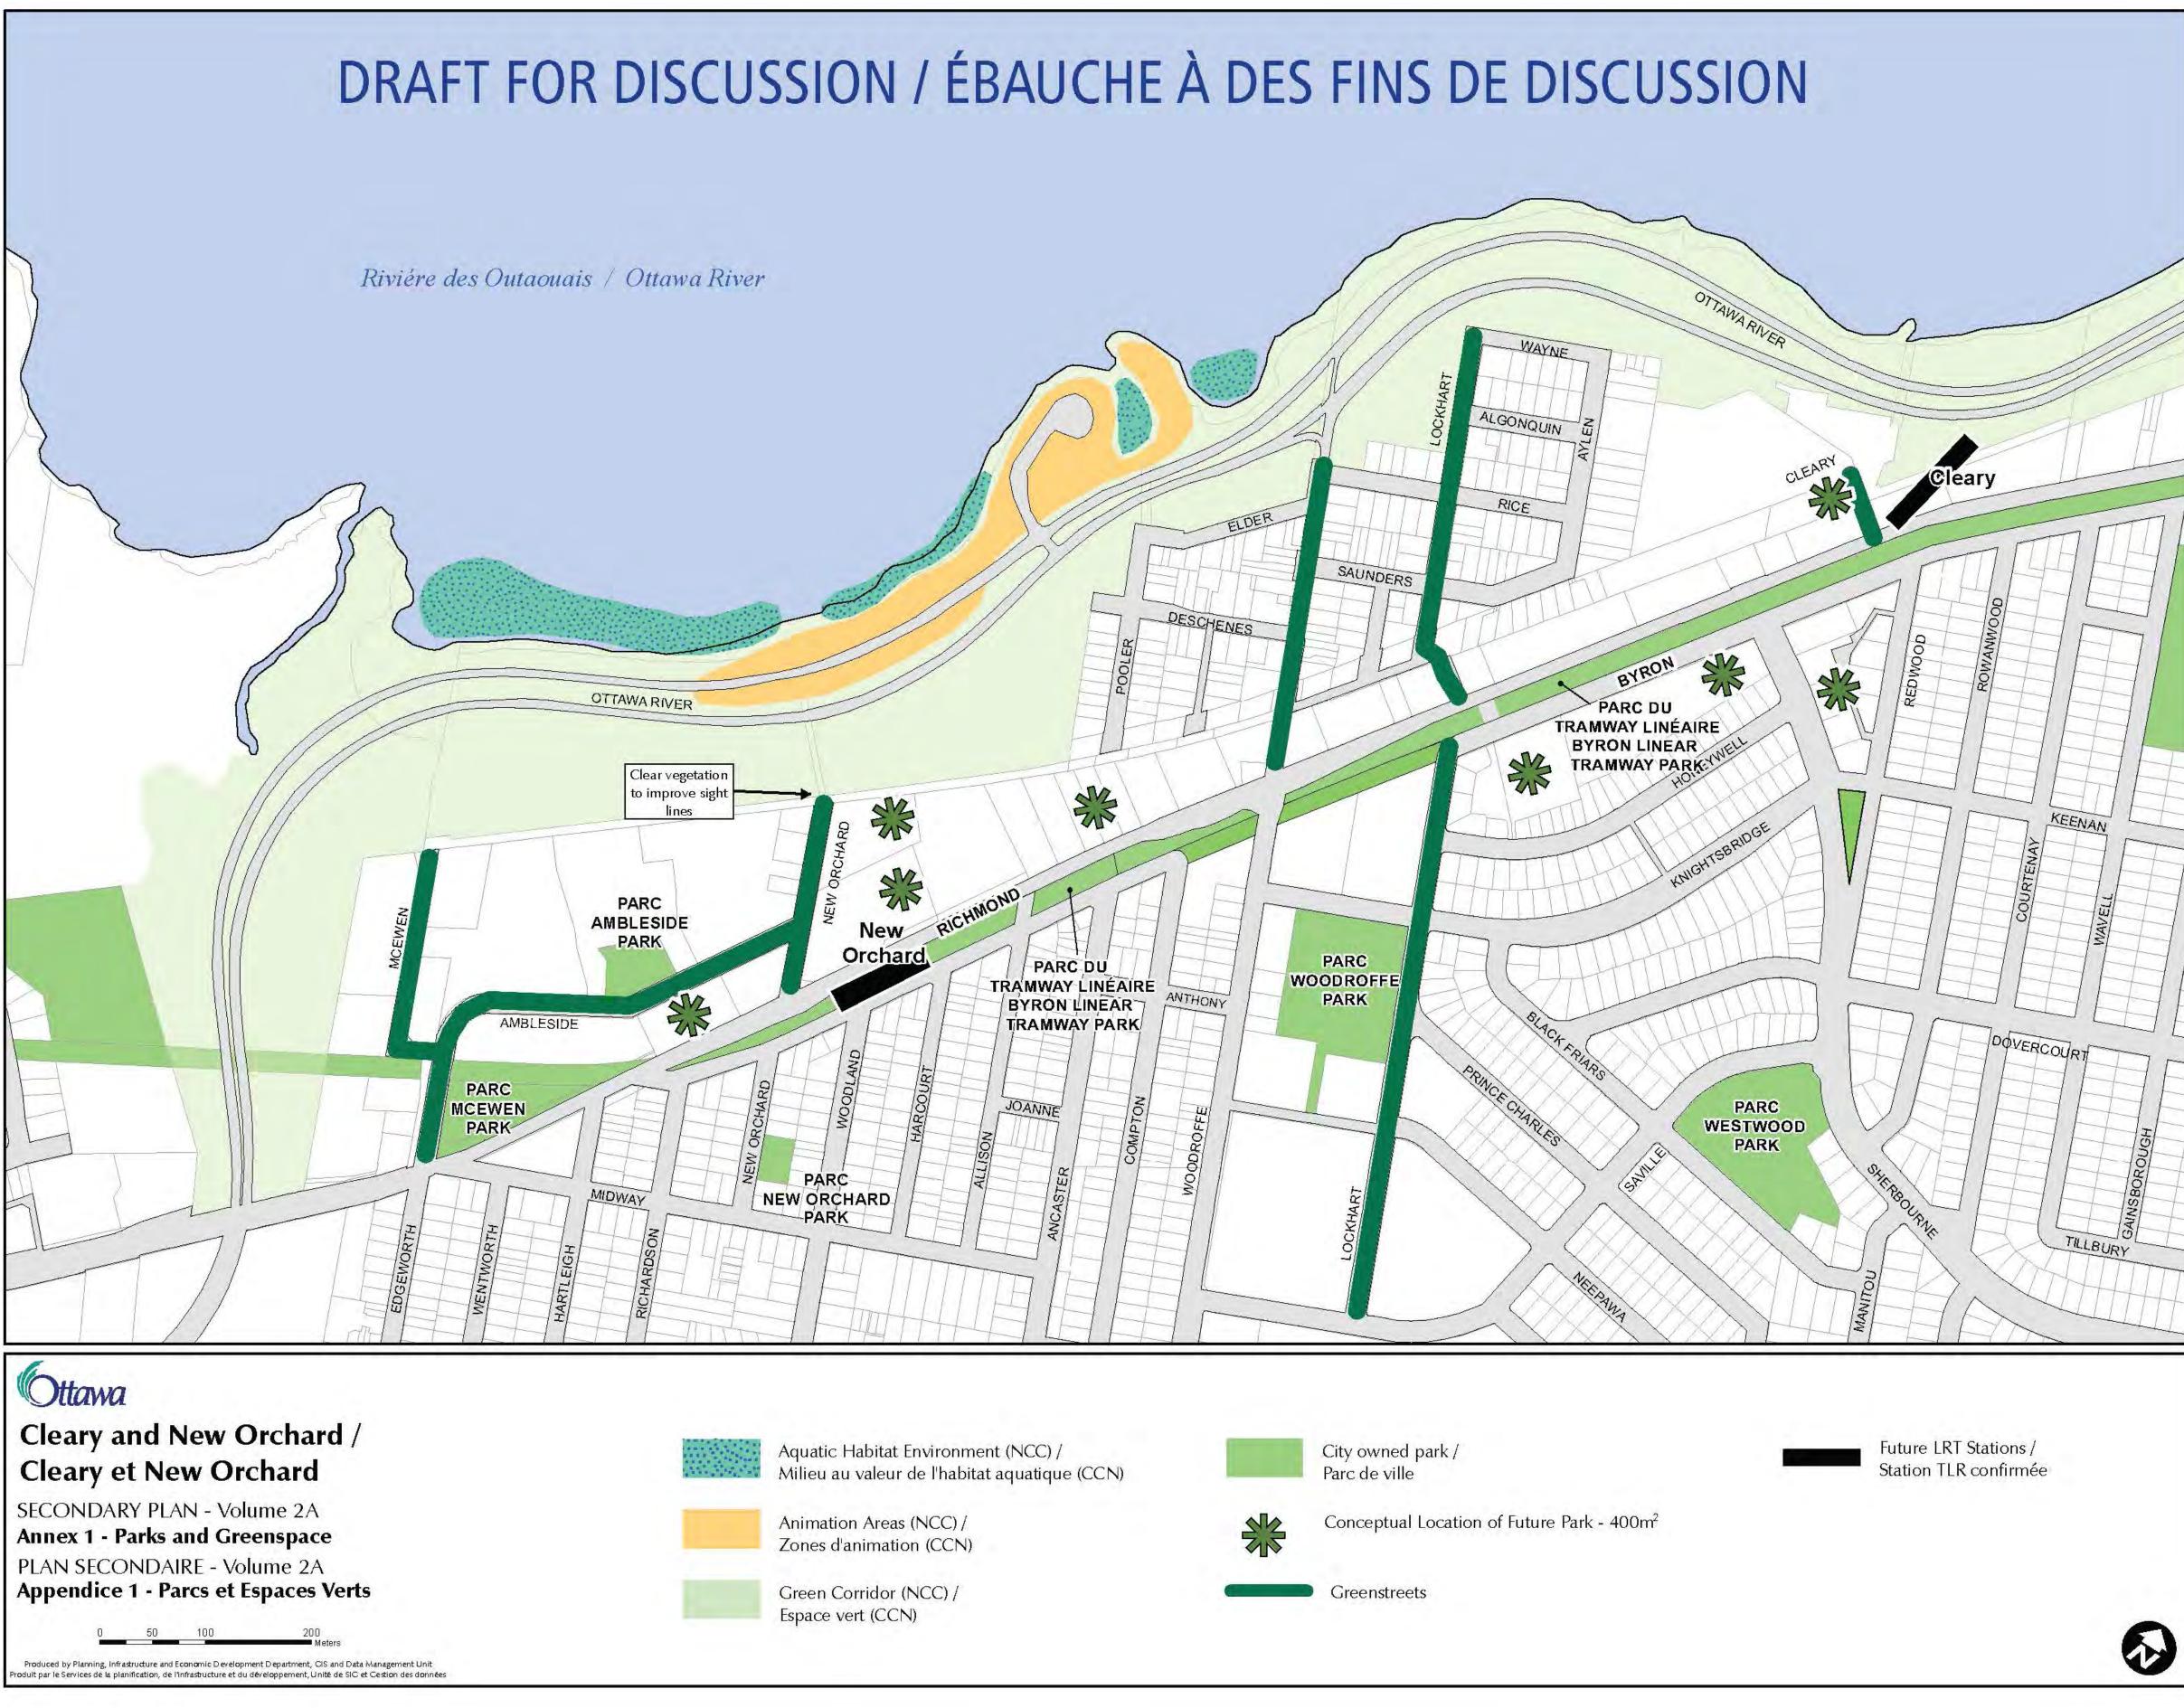

Road and Byron Avenue, and the existing stable low-rise neighbourhoods of Woodroffe North, Wood Park and Carlingwood.

5. New buildings would be required to step down in height from Richmond Road towards the low-rise areas.

4. Les immeubles de grande hauteur devraient présenter un plan angulaire de 45 degrés afin d'assurer une transition de hauteur de bâtiment entre les nouveaux aménagements du chemin Richmond et de l'avenue Byron, et les quartiers peu élevés stables de Woodroffe-Nord, Wood Park et Carlingwood.

5. La hauteur des nouveaux immeubles devrait diminuer à partir du chemin Richmond vers les secteurs de faible hauteur.





Low-rise / Faible hauteur

Mid-rise / Moyenne hauteur

High-rise / Grande hauteur



## **Proposed Parks and Greenspace • Parcs et espaces verts proposés**















# Proposed Connectivity Opportunities • Possibilités de connectivité proposées