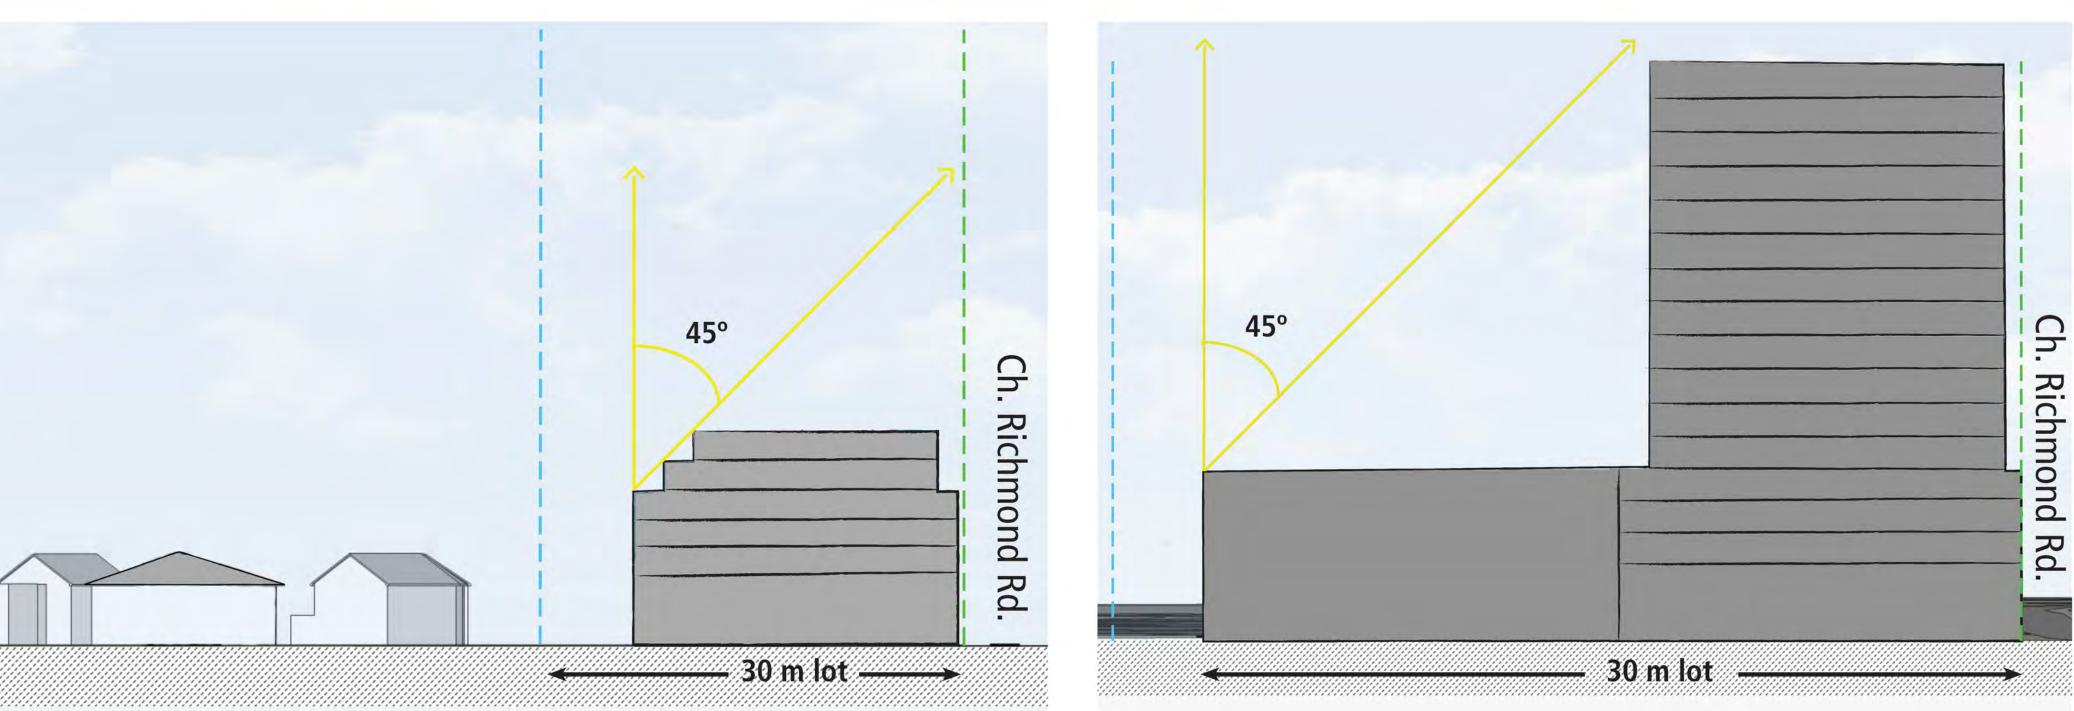

4. Tall buildings would be subject to a 45 degree angular plane to ensure a transition in building heights between new developments along Richmond Road and Byron Avenue, and the existing stable low-rise neighbourhoods of Woodroffe North, Wood Park and Carlingwood.

5. New buildings would be required to step down in height from Richmond Road towards the low-rise areas.

4. Les immeubles de grande hauteur devraient présenter un plan angulaire de 45 degrés afin d'assurer une transition de hauteur de bâtiment entre les nouveaux aménagements du chemin Richmond et de l'avenue Byron, et les quartiers peu élevés stables de Woodroffe-Nord, Wood Park et Carlingwood.

5. La hauteur des nouveaux immeubles devrait diminuer à partir du chemin Richmond vers les secteurs de faible hauteur.

Low-rise / Faible hauteur

Mid-rise / Moyenne hauteur

High-rise / Grande hauteur