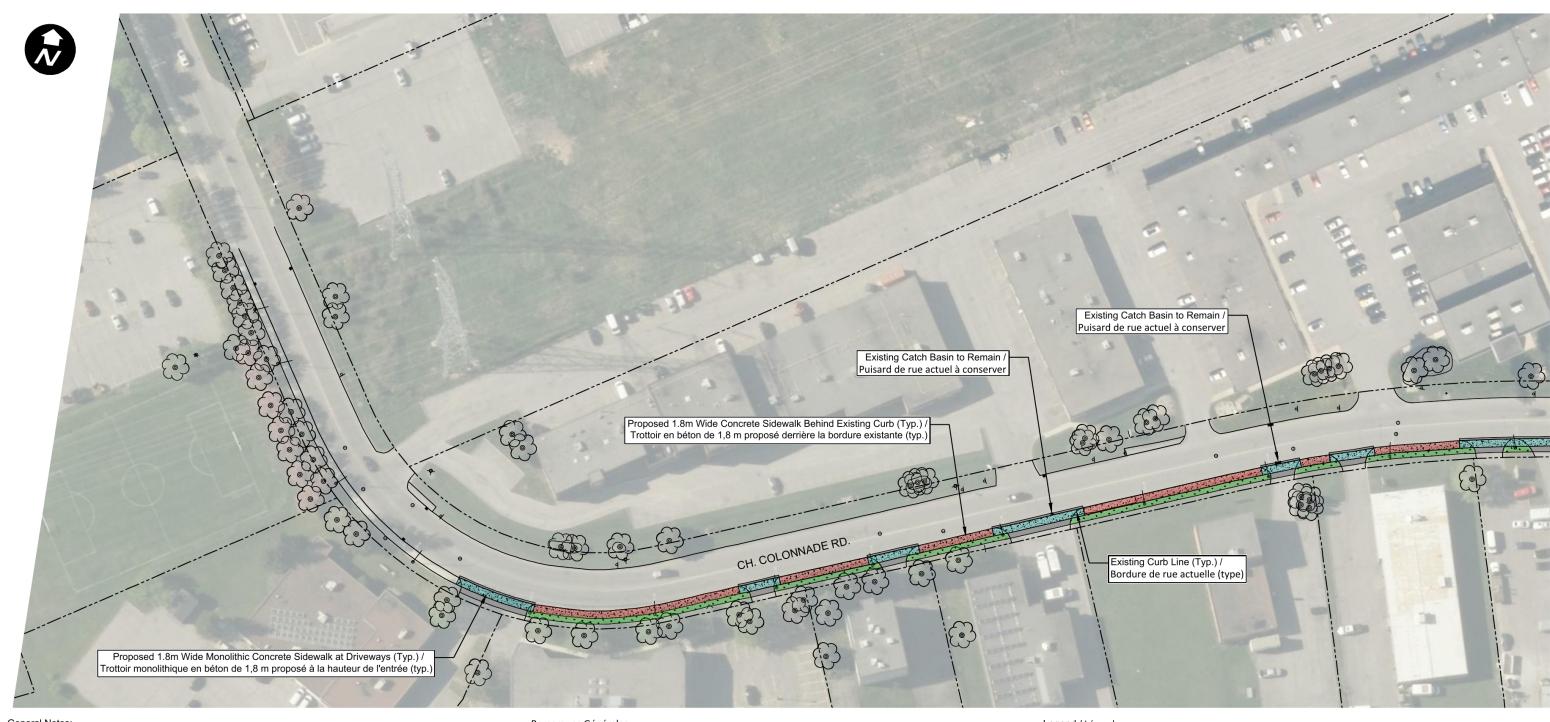

## General Notes:

- All Grading to Provide Positive Drainage to the Road.
- 0.5m Wide Asphalt Strips to be Removed and Reinstated Adjacent to Proposed Monolithic Sidewalk at Driveways. •
- Asphalt Strips of Driveways to be Removed and Reinstated. Width Will Vary Depending on Drainage Requirements
  Protect Existing Trees Within Work Zone.

## Remarques Générales :

- Tous les travaux de nivellement visent à permettre l'écoulement de l'eau.
- Bandes d'asphalte de 0,5 m de largeur à enlever et à rétablir à côté du trottoir monolithique proposé à la hauteur
- Bandes d'asphalte des entrées à enlever et à rétablir. La largeur variera selon les exigences liées au drainage.
- Les arbres se trouvant à l'intérieur du chantier seront protégés.

## Legend / Légende

New 1.8m Monolithic Concrete Sidewalk / Nouveau trottoir monolithique en béton de 1,8 m

Property line / Limite de propriété

New 1.8m Concrete Sidewalk (Including Existing Curb to Remain) / Nouveau trottoir en béton de 1,8 m (bordure existante à conserver)

New Asphalt Paving / Nouveau pavage en asphalte