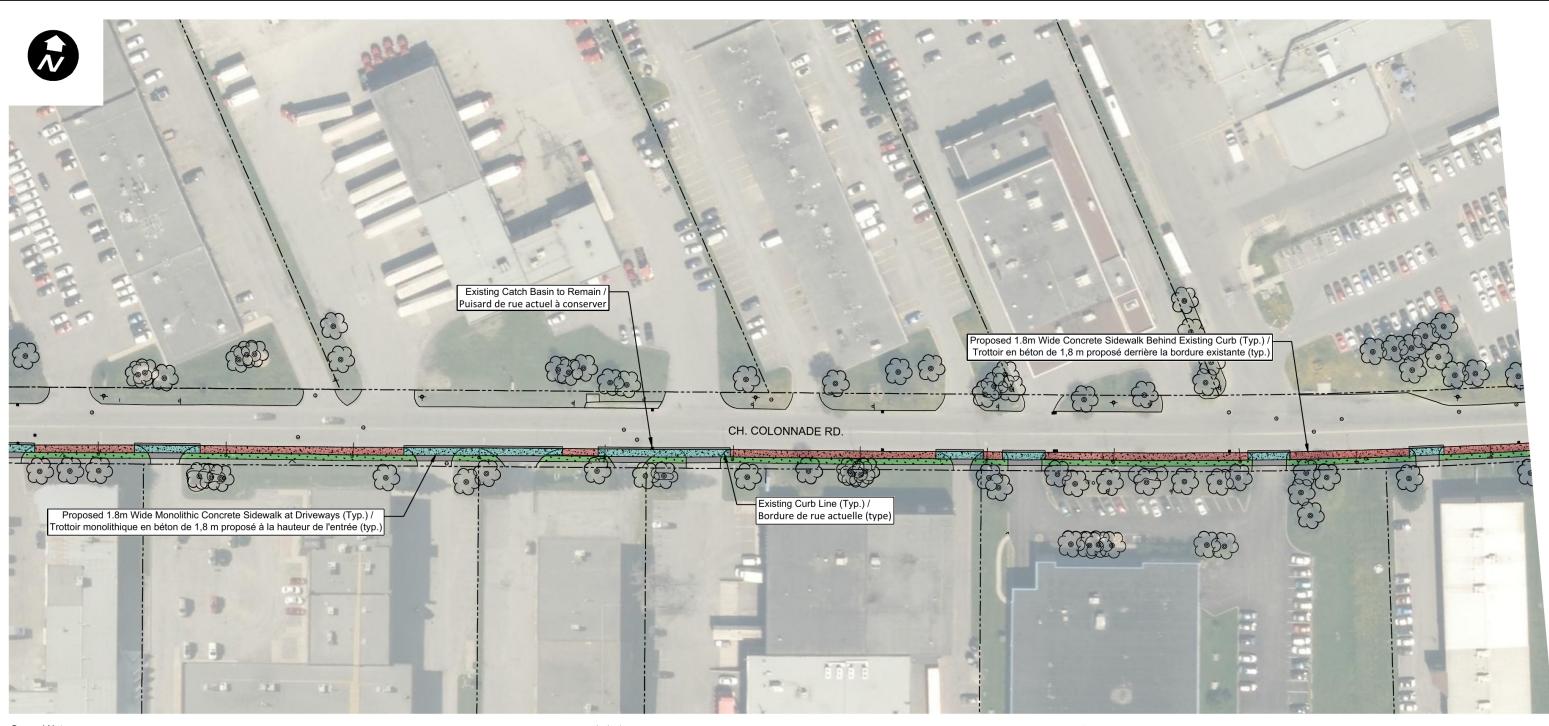

## General Notes:

- All Grading to Provide Positive Drainage to the Road.
- 0.5m Wide Asphalt Strips to be Removed and Reinstated Adjacent to Proposed Monolithic Sidewalk at Driveways.
- Asphalt Strips of Driveways to be Removed and Reinstated. Width Will Vary Depending on Drainage Requirements
- Protect Existing Trees Within Work Zone.

## Remarques Générales :

- Tous les travaux de nivellement visent à permettre l'écoulement de l'eau.
- Bandes d'asphalte de 0,5 m de largeur à enlever et à rétablir à côté du trottoir monolithique proposé à la hauteur des entrées
- Bandes d'asphalte des entrées à enlever et à rétablir. La largeur variera selon les exigences liées au drainage.
- Les arbres se trouvant à l'intérieur du chantier seront protégés.

## Legend / Légende

New 1.8m Monolithic Concrete Sidewalk / Nouveau trottoir monolithique en béton de 1,8 m

Sod / Gazon \_\_\_ Property line / Limite de propriété

N (li N

New 1.8m Concrete Sidewalk (Including Existing Curb to Remain) / Nouveau trottoir en béton de 1,8 m (bordure existante à conserver)

New Asphalt Paving / Nouveau pavage en asphalte