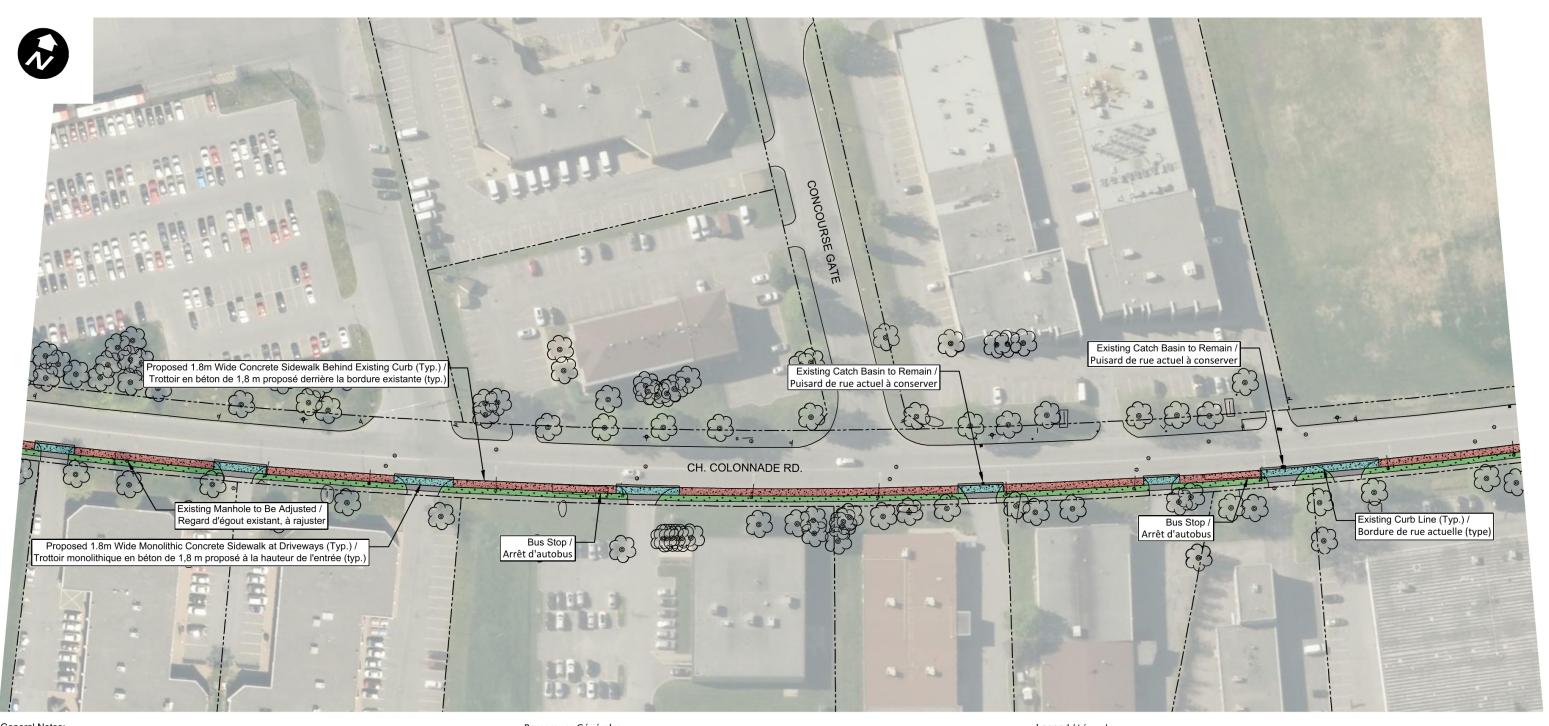

## General Notes:

- All Grading to Provide Positive Drainage to the Road.
- 0.5m Wide Asphalt Strips to be Removed and Reinstated Adjacent to Proposed Monolithic Sidewalk at Driveways.
- Asphalt Strips of Driveways to be Removed and Reinstated. Width Will Vary Depending on Drainage Requirements
- Protect Existing Trees Within Work Zone.

## Remarques Générales :

- Tous les travaux de nivellement visent à permettre l'écoulement de l'eau.
- Bandes d'asphalte de 0,5 m de largeur à enlever et à rétablir à côté du trottoir monolithique proposé à la hauteur
- Bandes d'asphalte des entrées à enlever et à rétablir. La largeur variera selon les exigences liées au drainage.
- Les arbres se trouvant à l'intérieur du chantier seront protégés.