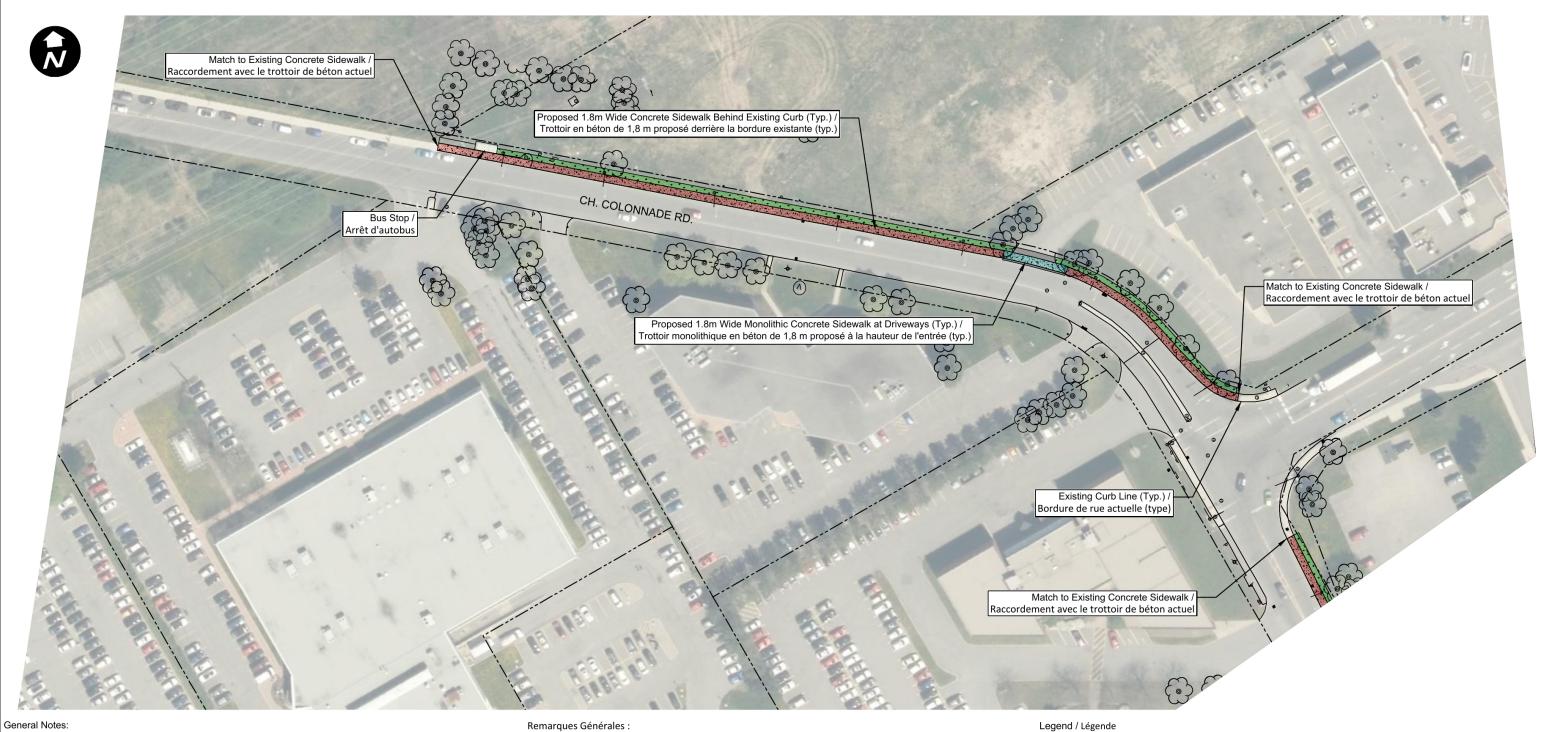

- All Grading to Provide Positive Drainage to the Road.
- 0.5m Wide Asphalt Strips to be Removed and Reinstated Adjacent to Proposed Monolithic Sidewalk at Driveways.
- Asphalt Strips of Driveways to be Removed and Reinstated. Width Will Vary Depending on Drainage Requirements
- Protect Existing Trees Within Work Zone.

- Tous les travaux de nivellement visent à permettre l'écoulement de l'eau.
- Bandes d'asphalte de 0,5 m de largeur à enlever et à rétablir à côté du trottoir monolithique proposé à la hauteur
- Bandes d'asphalte des entrées à enlever et à rétablir. La largeur variera selon les exigences liées au drainage.
- Les arbres se trouvant à l'intérieur du chantier seront protégés.

New 1.8m Monolithic Concrete Sidewalk / Nouveau trottoir monolithique en béton de 1,8 m

Property line / Limite de propriété New Asphalt Paving / Nouveau pavage en asphalte

New 1.8m Concrete Sidewalk (Including Existing Curb to Remain) / Nouveau trottoir en béton de 1,8 m (bordure existante à conserver)