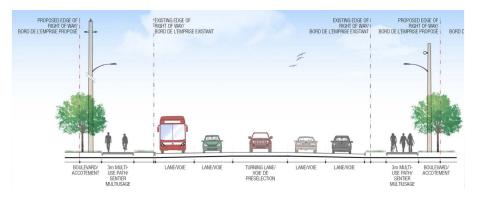

## **Common Features of the Two Alternatives**

- Five-lane cross-section including a central Two-Way Left-Turn (TWLT) Lane south of Westbrook Road
- Signalized intersections and channelized left-turn lanes at Westbrook Road and Hazeldean Road
- Minor modifications to the Hazeldean Road signalized intersection arrangement
- TWLT lane at Lloydalex Crescent, with protection for possible future signalization
- Intermittent mid-block raised medians to provide guidance to motorists
- Multi-Use Pathways on both sides

## Éléments communs des deux options

- Un segment à cinq voies, comprenant des voies réservées aux virages à gauche dans les deux sens au sud de chemin Westbrook
- Des intersections avec signalisation et voies réservées aux virages à gauche au chemin Westbrook, et à la chemin Hazeldean promenade Kittiwake/avenue Echowoods
- Quelques petites modifications des feux de circulation à l'intersection du chemin Hazeldean
- Des voies réservées aux virages à gauche dans les deux sens au croissant Lloydalex, en préservant l'espace pour l'installation possible, à un moment futur, du système de feux de circulation
- Des îlots centraux surélevés intermittents servant à orienter la circulation
- · Des sentiers polyvalents des deux côtés