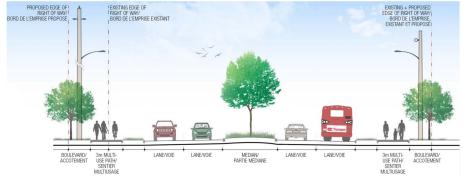

## **Common Features of the Two Alternatives**

- Five-lane cross-section including a central Two-Way Left-Turn (TWLT) Lane south of Westbrook Road
- Signalized intersections and channelized left-turn lanes at Westbrook Road and Hazeldean Road
- Minor modifications to the Hazeldean Road signalized intersection arrangement
- TWLT lane at Lloydalex Crescent, with protection for possible future signalization
- Intermittent mid-block raised medians to provide guidance to motorists
- Multi-Use Pathways on both sides

## Éléments communs des deux options

- Un segment à cinq voies, comprenant des voies réservées aux virages à gauche dans les deux sens au sud de chemin Westbrook
- Des intersections avec signalisation et voies réservées aux virages à gauche au chemin Westbrook, et à la chemin Hazeldean promenade Kittiwake/avenue Echowoods
- Quelques petites modifications des feux de circulation à l'intersection du chemin Hazeldean
- Des voies réservées aux virages à gauche dans les deux sens au croissant Lloydalex, en préservant l'espace pour l'installation possible, à un moment futur, du système de feux de circulation
- Des îlots centraux surélevés intermittents servant à orienter la circulation
- · Des sentiers polyvalents des deux côtés