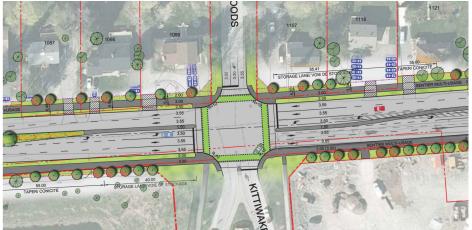

## Alternative A: Traffic Signals at all Intersections

The distinguishing features of this alternative include:

- Traffic signals at all intersections
- Dividing medians along the Carp Road approaches to the intersections (but not on side streets)
- One-stage, signal-controlled crossings for pedestrians and cyclists
- Sight triangles required at corners

Carp at Rothbourne / Carp à Rothbourne

Carp at Kittiwake / Carp à Kittiwake