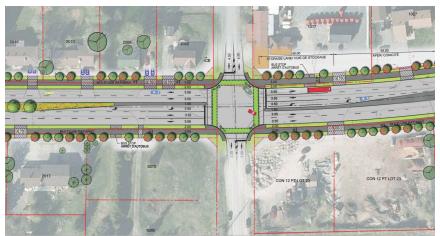

## Alternative A: Traffic Signals at all Intersections

The distinguishing features of this alternative include:

- Traffic signals at all intersections
- Dividing medians along the Carp Road approaches to the intersections (but not on side streets)
- One-stage, signal-controlled crossings for pedestrians and cyclists
- Sight triangles required at corners

Carp at Rothbourne / Carp à Rothbourne

Carp at Kittiwake / Carp à Kittiwake