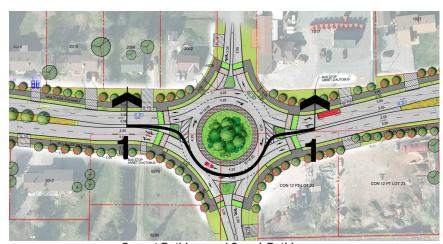

## Alternative B: Roundabouts at Rothbourne Road and Kittiwake Drive / Echowoods Avenue

The distinguishing features of this alternative include:

- Roundabouts at Rothbourne Road and Kittwake Drive / Echowoods Avenue
- Opportunity for landscaped centre of roundabout
- Splitter islands that align the travel lanes into and out of the roundabout
- · Two-stage crossings for pedestrians and cyclists
- · Property requirements at corners

Carp at Rothbourne / Carp à Rothbourne

Carp at Kittiwake / Carp à Kittiwake