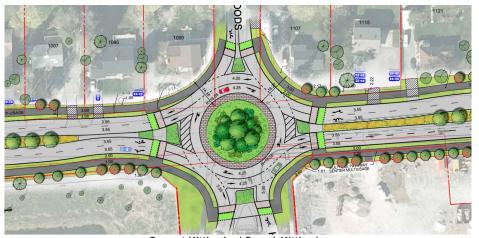

## Alternative B: Roundabouts at Rothbourne Road and Kittiwake Drive / Echowoods Avenue

The distinguishing features of this alternative include:

- Roundabouts at Rothbourne Road and Kittwake Drive / Echowoods Avenue
- Opportunity for landscaped centre of roundabout
- Splitter islands that align the travel lanes into and out of the roundabout
- · Two-stage crossings for pedestrians and cyclists
- · Property requirements at corners

Carp at Rothbourne / Carp à Rothbourne

Carp at Kittiwake / Carp à Kittiwake