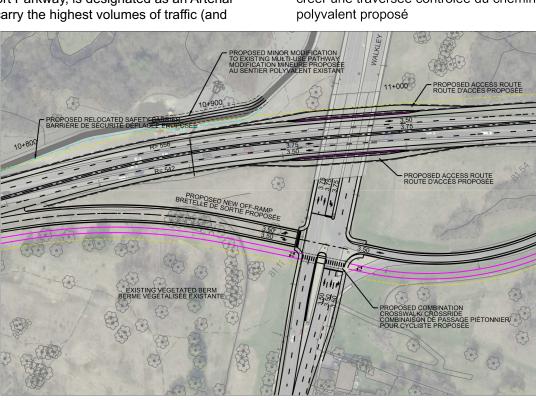

## Proposed Walkley Road Community Connection

The Preliminary Preferred Design recommends the construction of a southbound connection from the Airport Parkway to Walkley Road. The primary function of this connection is to provide an additional link between the Airport Parkway and Walkley Road to strengthen their planned function in the Arterial Road network. Considerations include:

- The connection will include a new signalized intersection at Walkley Road that will provide for a signal-controlled crossing of Walkley Road for the proposed multi-use pathway
- Walkley Road, like the Airport Parkway, is designated as an Arterial Road which is intended to carry the highest volumes of traffic (and

other modes) travelling over the longest distance

- A connection from Walkley Road to the Airport Parkway (southbound) exists today
- The proposed connection can be constructed in a location with minimal environmental effects

## Bretelle de sortie du chemin Walkley proposée : Une nouvelle voie de raccordement dans la communauté

La conception préliminaire privilégiée recommande la construction d'une voie de raccordement vers le sud à partir de la promenade de l'Aéroport jusqu'au chemin Walkley. La fonction principale de cette voie de raccordement consiste à fournir un lien supplémentaire entre la promenade de l'Aéroport et le chemin Walkley afin de renforcer leur fonction prévue dans le réseau des voies artérielles. Facteurs à considérer :

- La voie de raccordement comprendra une nouvelle intersection dotée de feux de circulation à la hauteur du chemin Walkley, ce qui permettra de créer une traversée contrôlée du chemin Walkley par le biais du sentier polyvalent proposé
  - Le chemin Walkley, tout comme la promenade de l'Aéroport, est désigné comme une artère destinée à recevoir les volumes les plus élevés de circulation (et d'autres modes de transport) sur la plus longue distance
  - Il existe actuellement une voie de raccordement entre le chemin Walkley et la promenade de l'Aéroport (en direction sud)
  - La voie de raccordement proposée peut être construite à un endroit où les effets sur l'environnement seront minimes