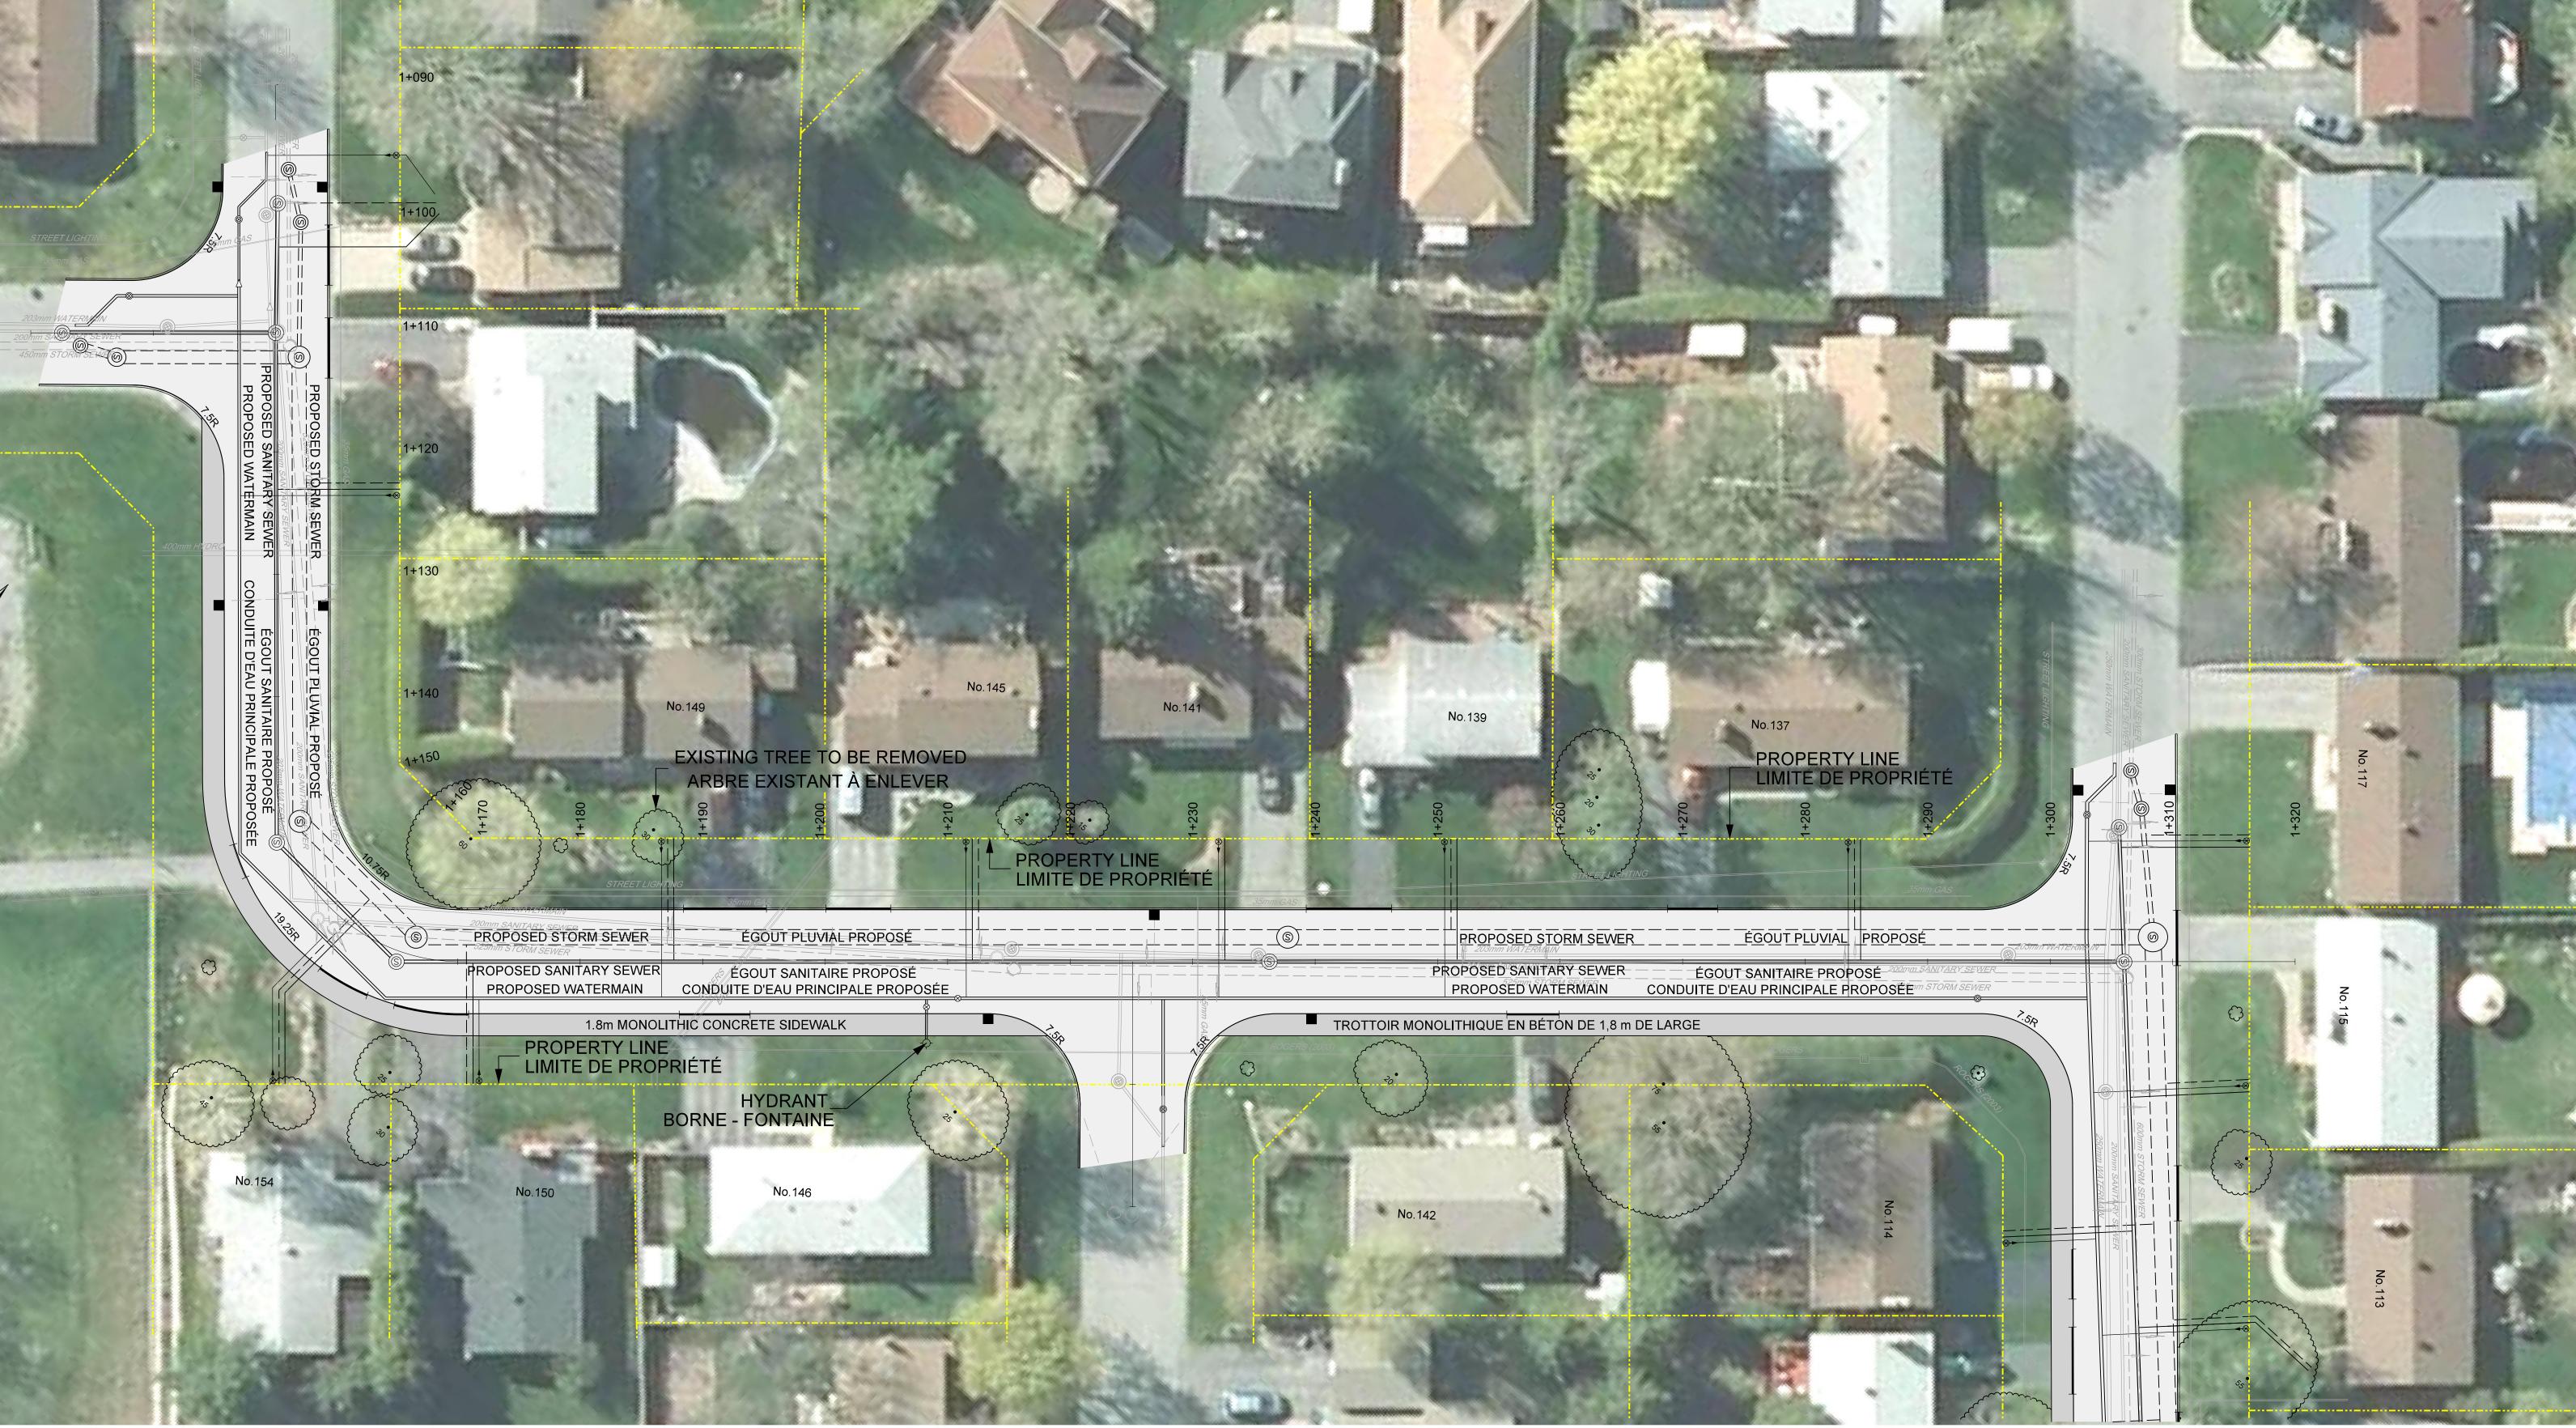

## CHEMIN ABBOTSFORD ROAD

CHEMIN ABBOTSFORD ROAD

CHEMIN OAKBURN ROAD

**RECONSTRUCTION OF ABBOTSFORD ROAD** (MORRENA ROAD TO BANNING ROAD) TRAVAUX DE RÉFECTION DU CHEMIN ABBOTSFORD (DU CHEMIN MORRENA AU CHEMIN BANNING)

CHEMIN BANNING ROAD

CHEMIN BANNING ROAD

1:250 26440

NOVEMBRE 2014 DRAWN BY / DESSINÉ PAR M. FASSBENDE

NOVEMBER 2014

FIGURE 1

ABBOTSFORD ROAD CHEMIN ABBOTSFORD

DRAWING / DESSIN