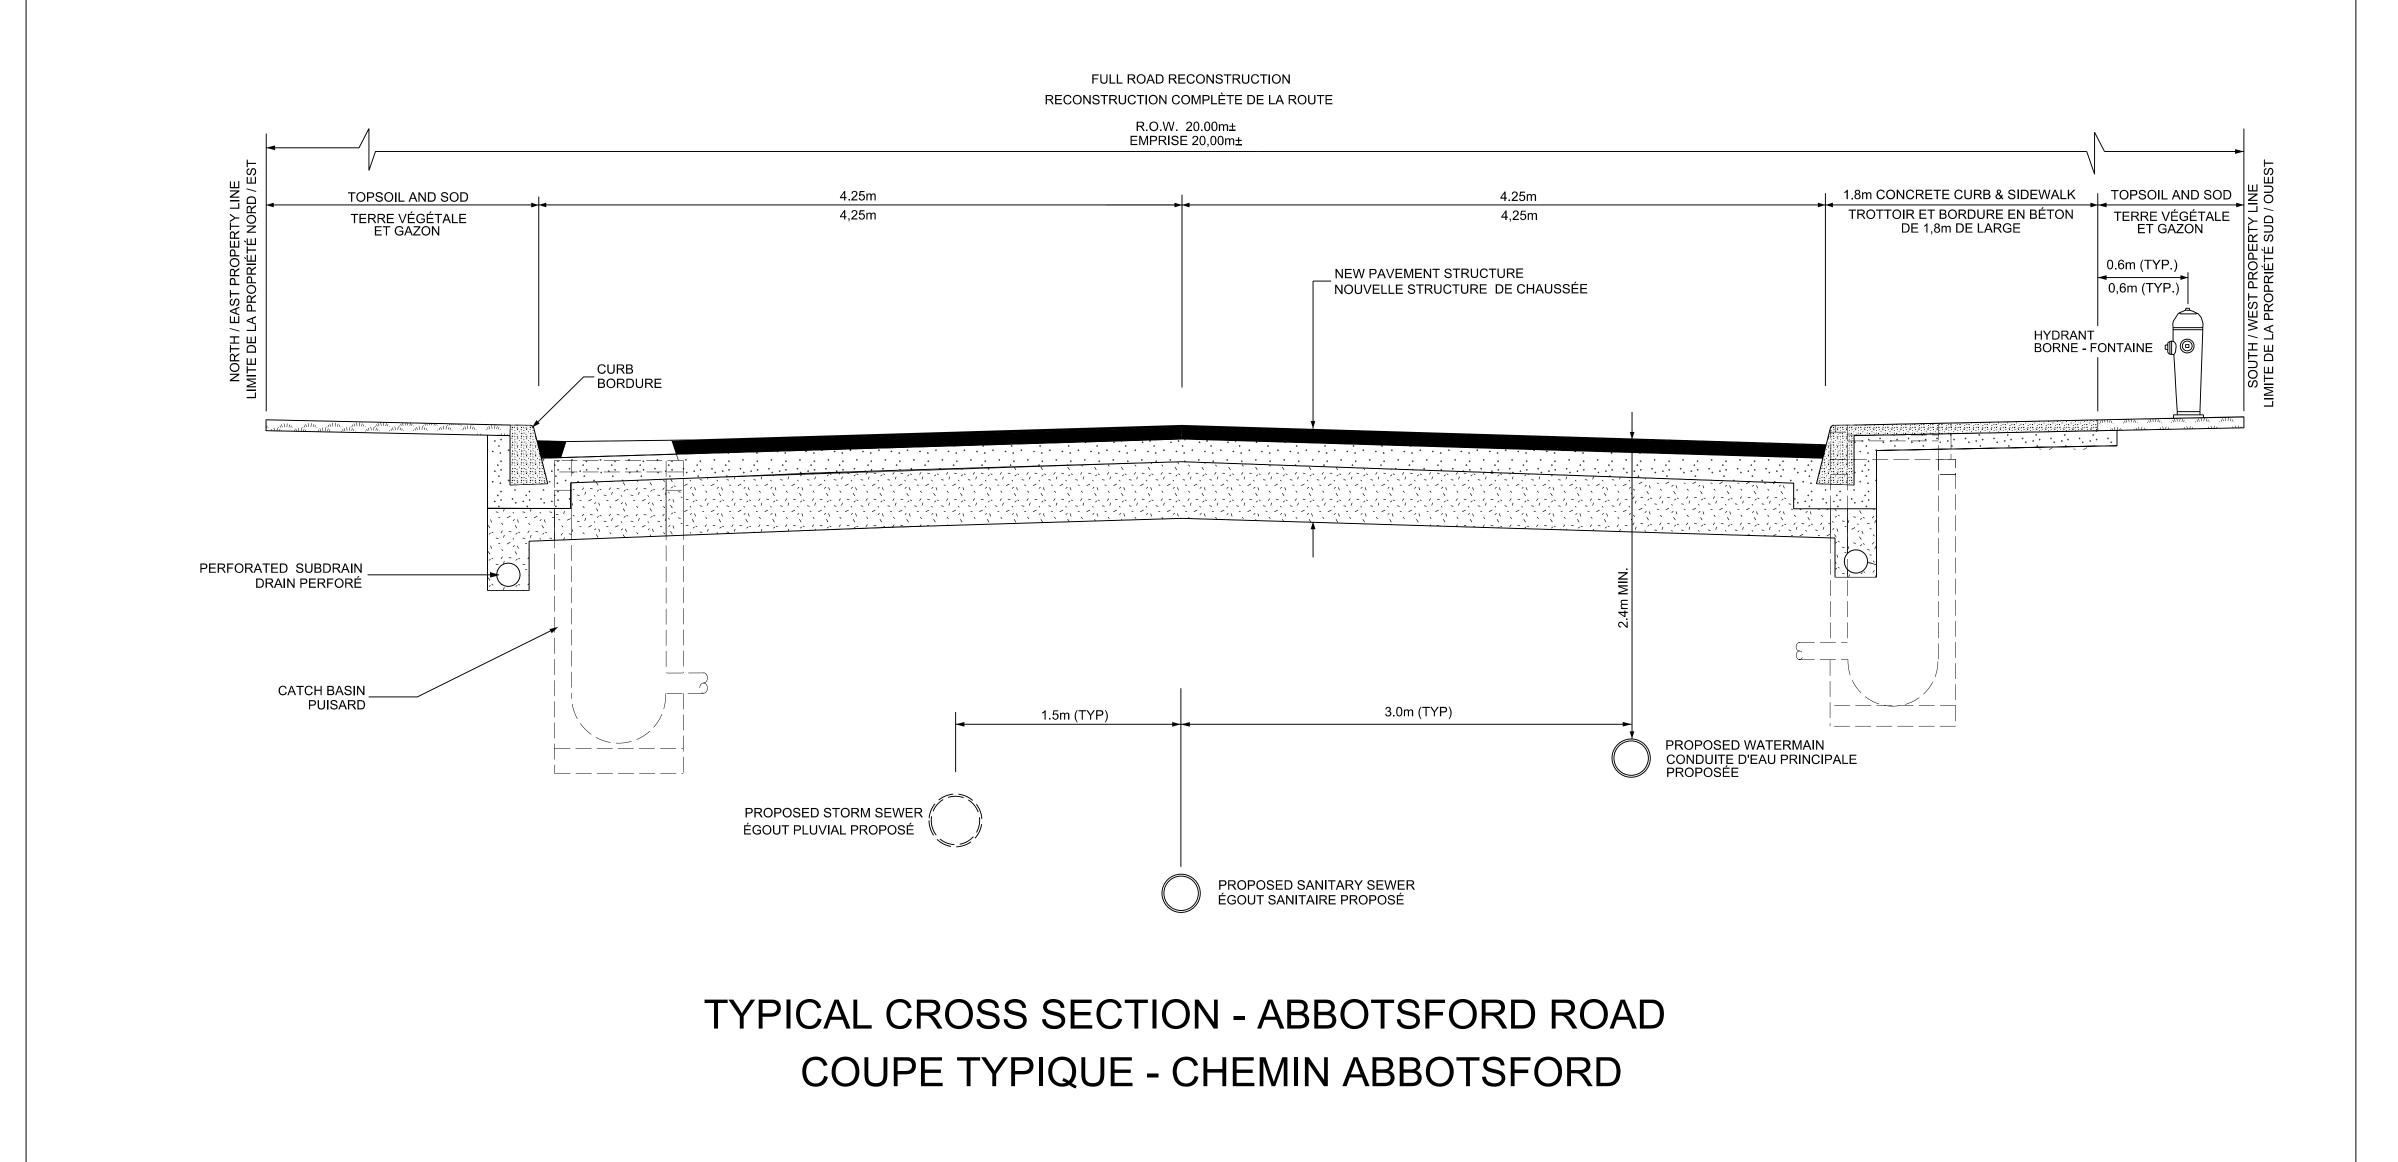

## CHEMIN ABBOTSFORD ROAD

CHEMIN ABBOTSFORD ROAD

CHEMIN OAKBURN ROAD

**RECONSTRUCTION OF ABBOTSFORD ROAD** (MORRENA ROAD TO BANNING ROAD) TRAVAUX DE RÉFECTION DU CHEMIN ABBOTSFORD (DU CHEMIN MORRENA AU CHEMIN BANNING)

CHEMIN BANNING ROAD

CHEMIN BANNING ROAD

1:250 26440

NOVEMBRE 2014 DRAWN BY / DESSINÉ PAR M. FASSBENDE

NOVEMBER 2014

FIGURE 1

ABBOTSFORD ROAD CHEMIN ABBOTSFORD

DRAWING / DESSIN