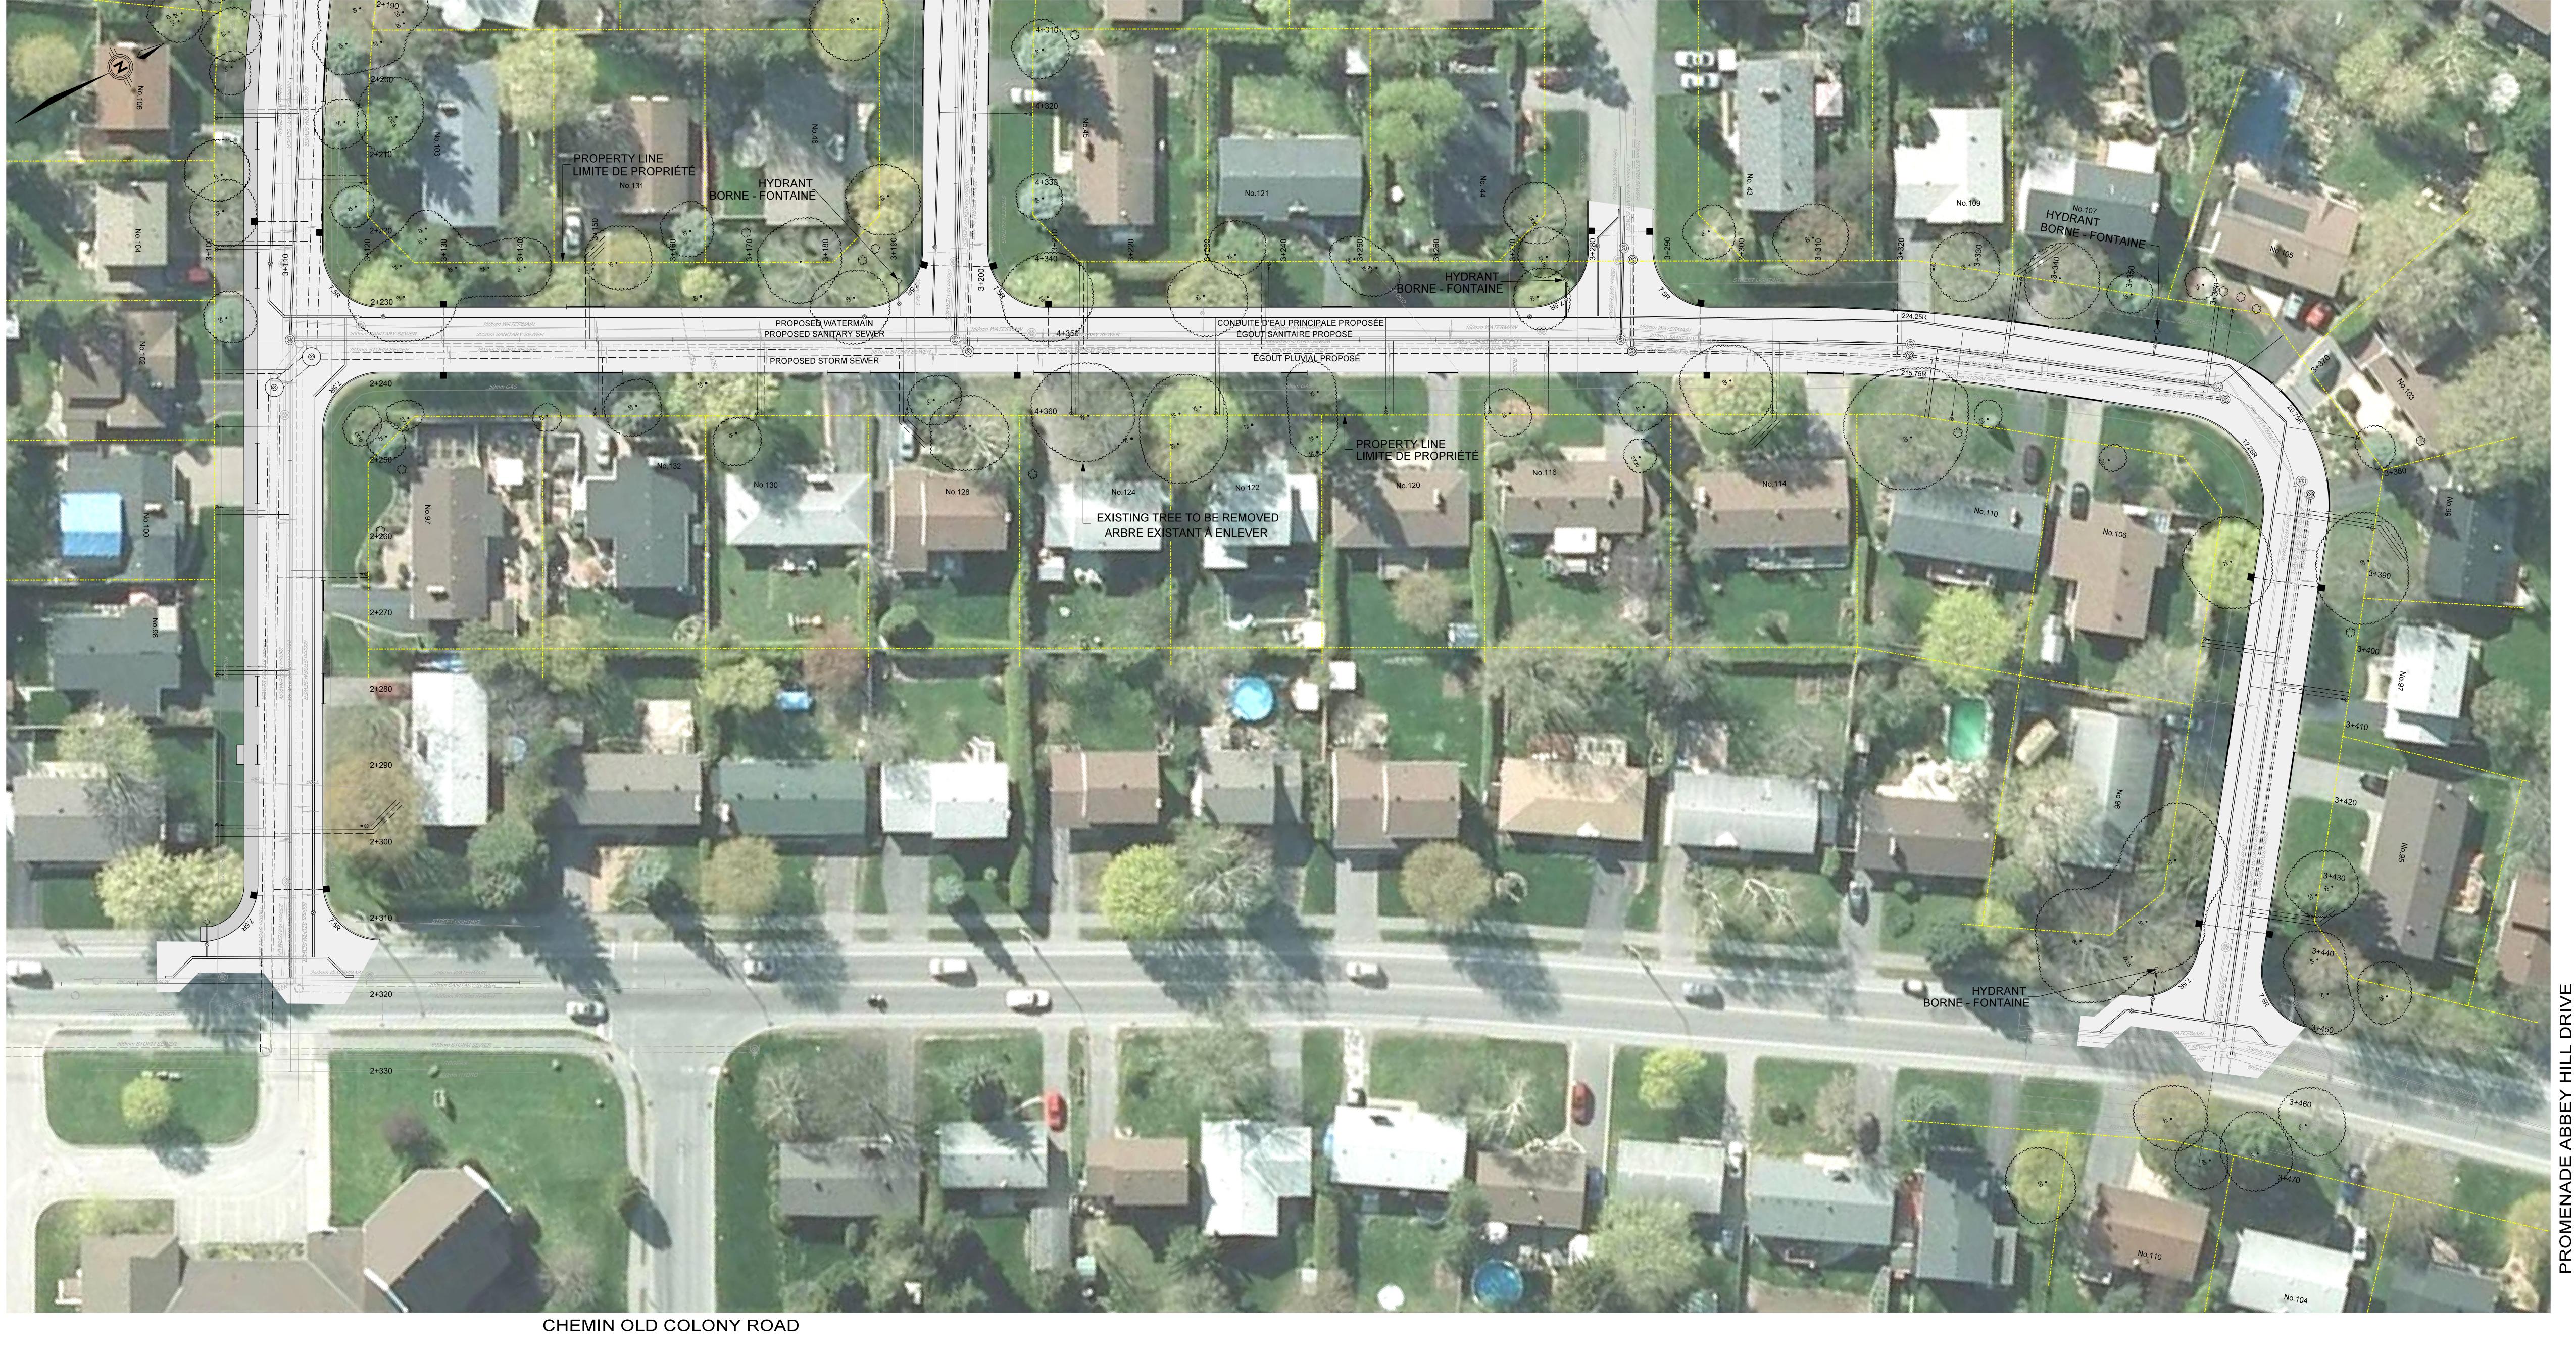

## FULENO GEORGISTOTION BETWEEN COMMENTS SPECIAL PERSON SPECIA

PROPOSED SANITARY SEWER ÉGOUT SANITAIRE PROPOSÉ

TYPICAL CROSS SECTION - BALBAIR ROAD

COUPE TYPIQUE - CHEMIN BALBAIR

CHEMIN BALBAIR ROAD

**RUE SINGAL STREET** 

RUE BRACO STREET

PROPOSED ASPHALT SURFACE
SURFACE ASPHALTÉE PROPOSÉE

PROPOSED CONCRETE SIDEWALK
TROTTOIR EN BÉTON PROPOSÉ

PROPOSED SANITARY SEWER
ÉGOUT SANITAIRE PROPOSÉ

PROPOSED STORM SEWER
ÉGOUT PLUVIAL PROPOSÉ

PROPOSED WATERMAIN
CONDUITE D'EAU PRINCIPALE PROPOSÉE

RECONSTRUCTION OF BALBAIR ROAD (BANNING ROAD TO ABBEYHILL DRIVE)

CHEMIN BANNING ROAD

TRAVAUX DE RÉFECTION DU CHEMIN BALBAIR (DU CHEMIN BANNING À LA PROMENADE ABBEYHILL)