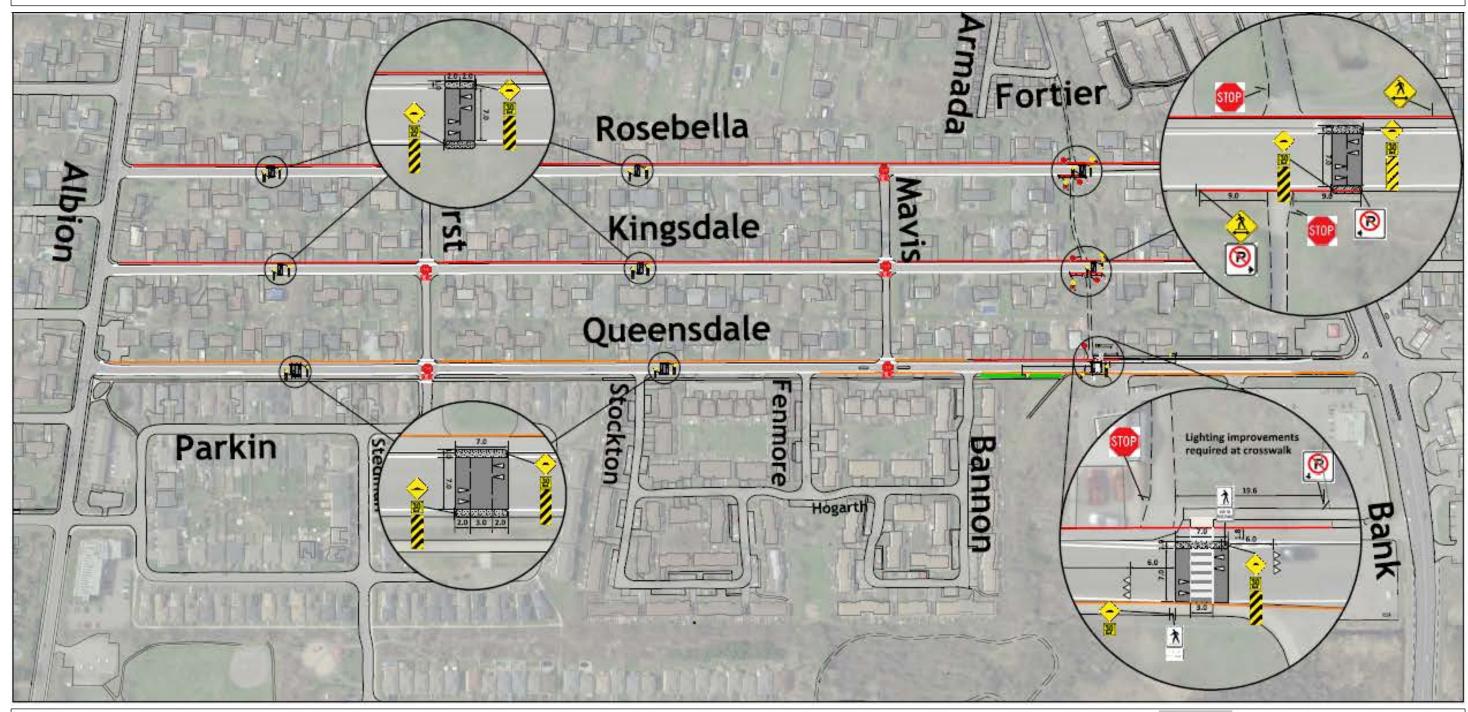

## BLOSSOM PARK WEST AREA TRAFFIC MANAGEMENT STUDY ÉTUDE DE GESTION DE LA CIRCULATION LOCALE DE BLOSSOM PARK OUEST

Recommended Plan Plan recommandé

Speed Hump Cross Section:

. . . . . . . . . . . . . . .

Speed Hump Dos d'âne

Proposed Island Île proposé

Dropped Curb Bordure abaissée

Speed Hump Sign Panneau indicateaur de dos d'âne

Advisory Speed Sign Panneau de vitesse recommandé

Hazard Sign Panneau indicateaur d'un objet dangereux

Stop Sign Panneau d'ârret

No Parking Stationnement interdit

Pedestrian Crossover Sign Panneau indicateaur de passage pour piétons

Existing No Parking Stationnement interdit existé

New No Parking Nouveau stationnement interdit New Parking

Nouveau stationnement

New Road Lines Nouveaux linges sur la rue