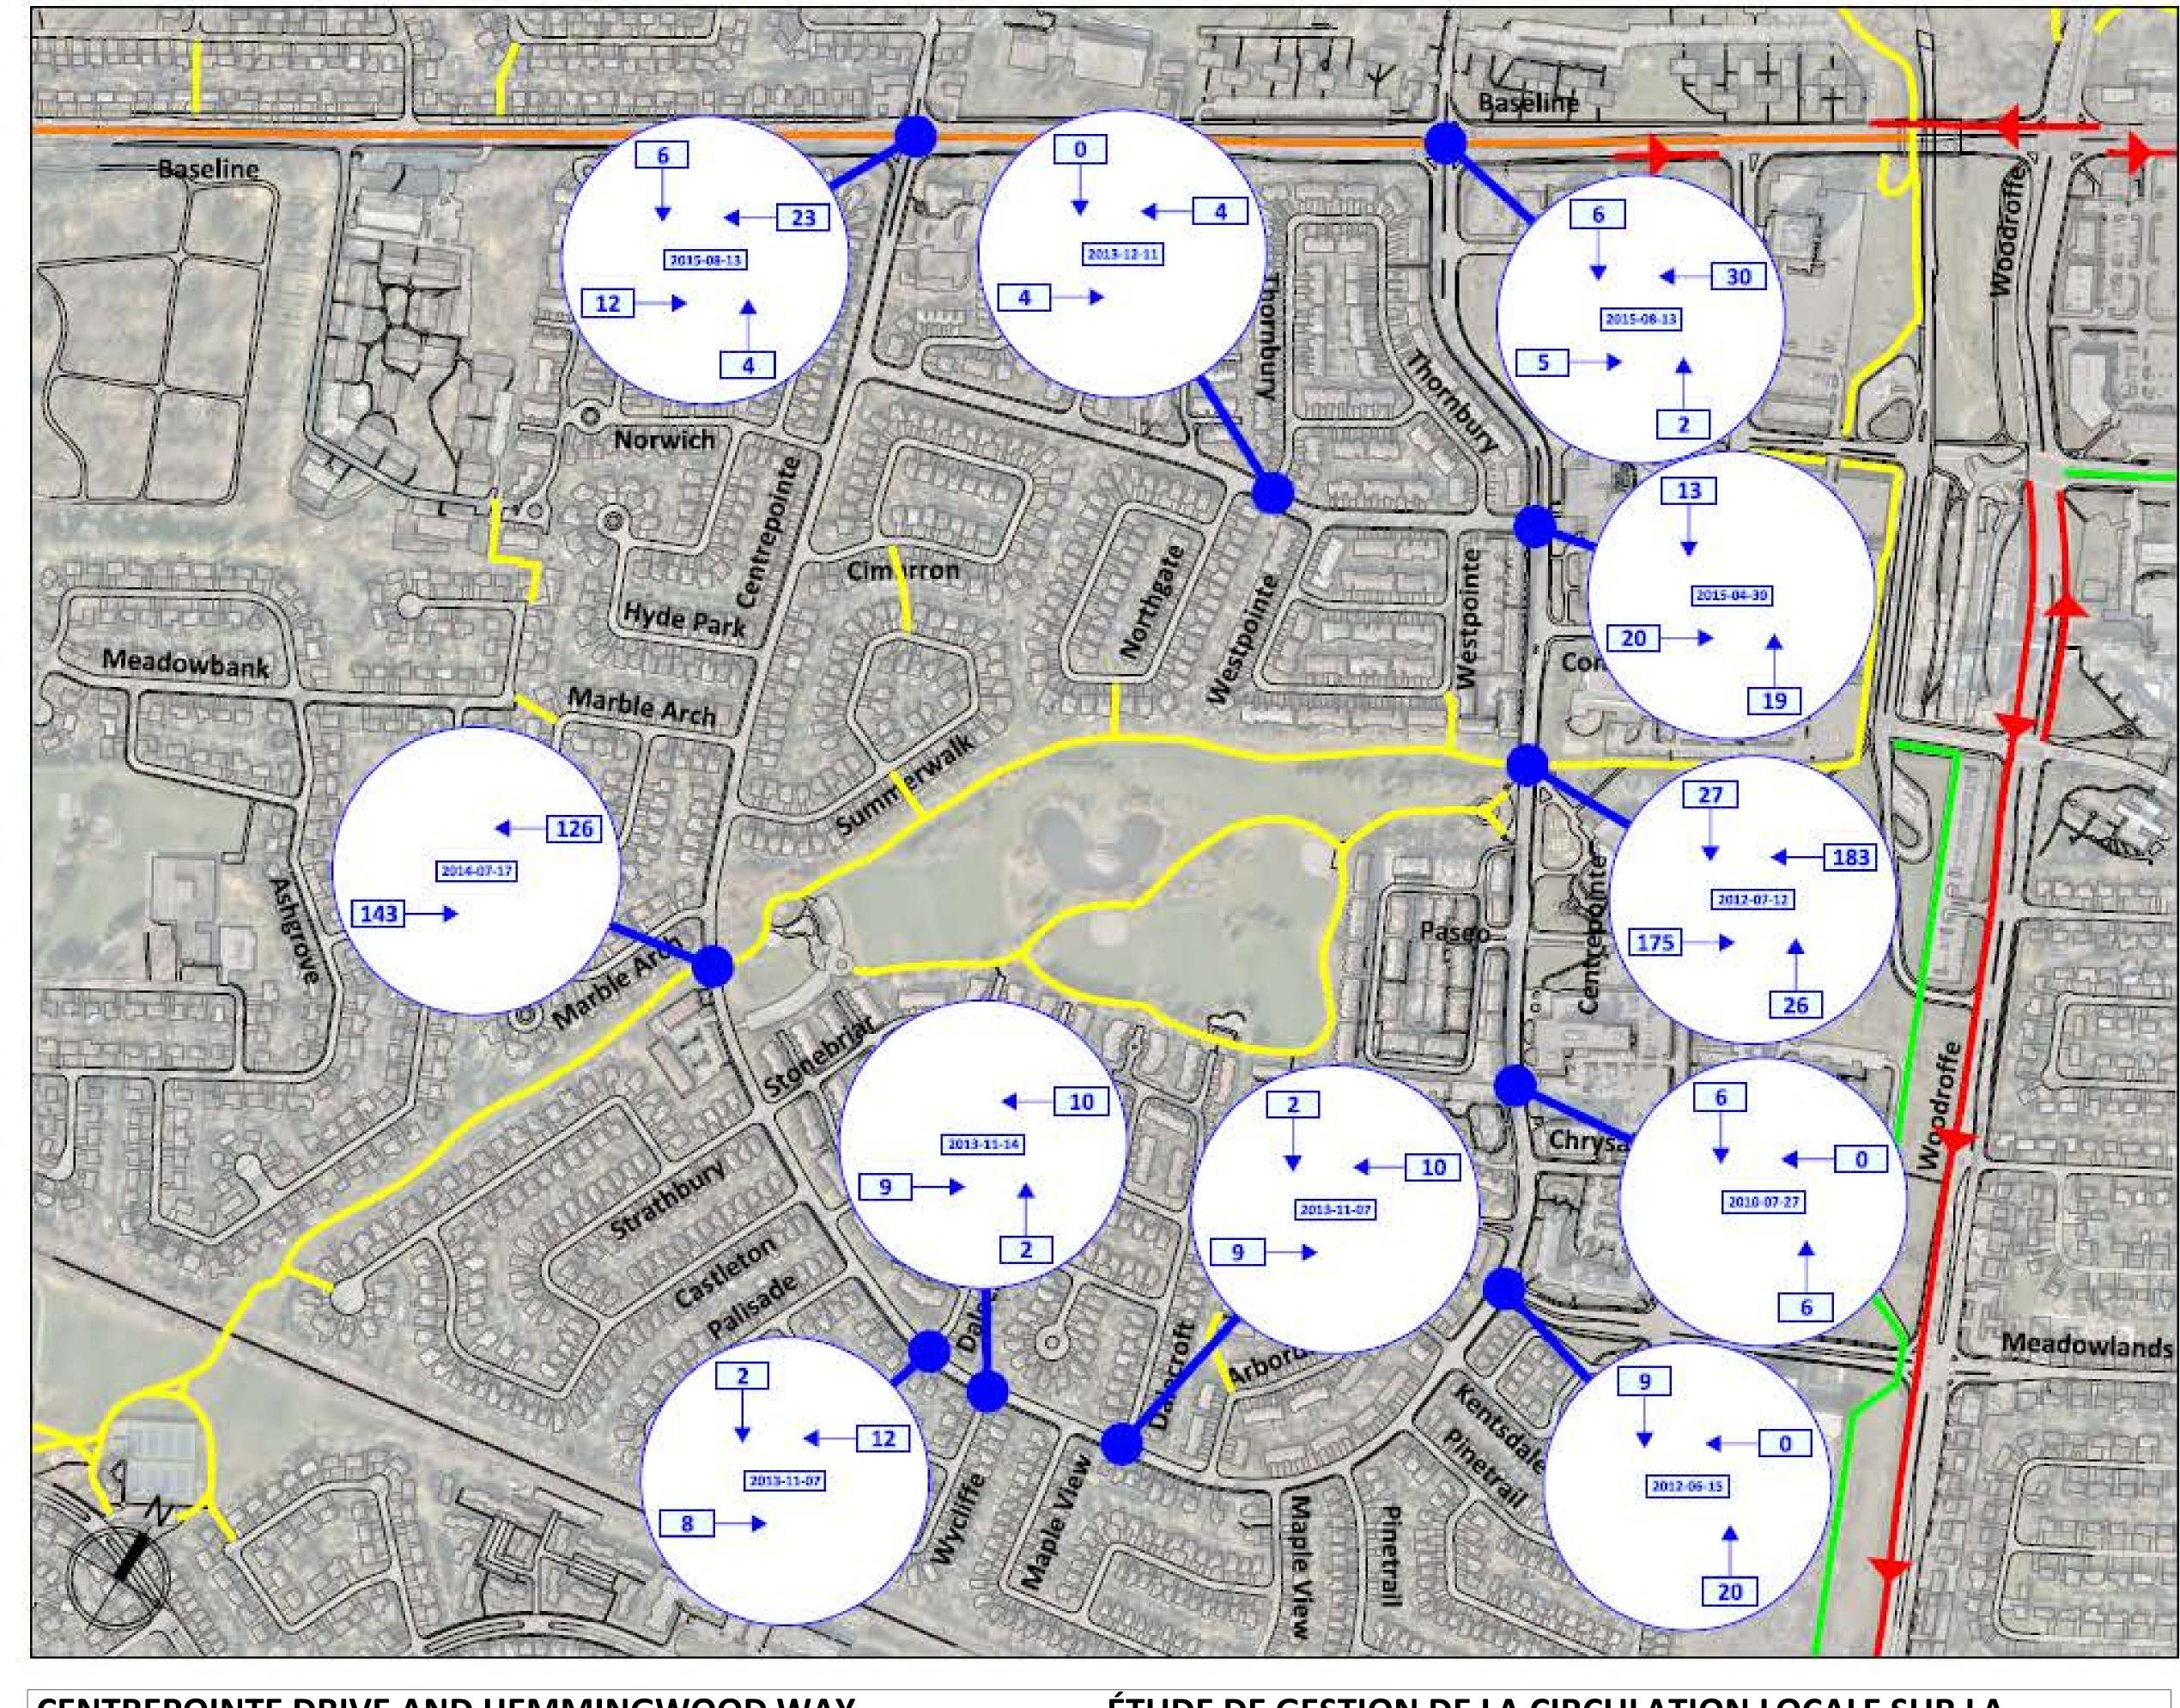

## Legend Légende

Existing Cycling Network: Réseau cyclable (actuel):

Path Sentier

Bike Lane Voie cyclable

Cycling Plan: Plan sur la cyclisme:

Phase 1 (2014 to/à 2019)

Phase 3 (2026 to/à 2031)

8-Hour Volume Débit routier calculé sur 8 heures

**Direction Sens** 

Survey Date Date du relevé

201X-XX-XX

XX

<sup>\*8-</sup>Hour volumes are counted from 7 to 10 am, 11:30 am to 1:30 pm, and 3 to 6 pm.
\*Les débits routiers sont calculés entre 7 h et 10 h, 11 h 30 et 13 h 30, et 15 h et 18 h.

CENTREPOINTE DRIVE AND HEMMINGWOOD WAY AREA TRAFFIC MANAGEMENT STUDY

**Traffic Volumes (Cyclists)** 

Volume de la circulation (cyclistes)

ÉTUDE DE GESTION DE LA CIRCULATION LOCALE SUR LA PROMENADE CENTREPOINTE ET LA VOIX HEMMINGWOOD