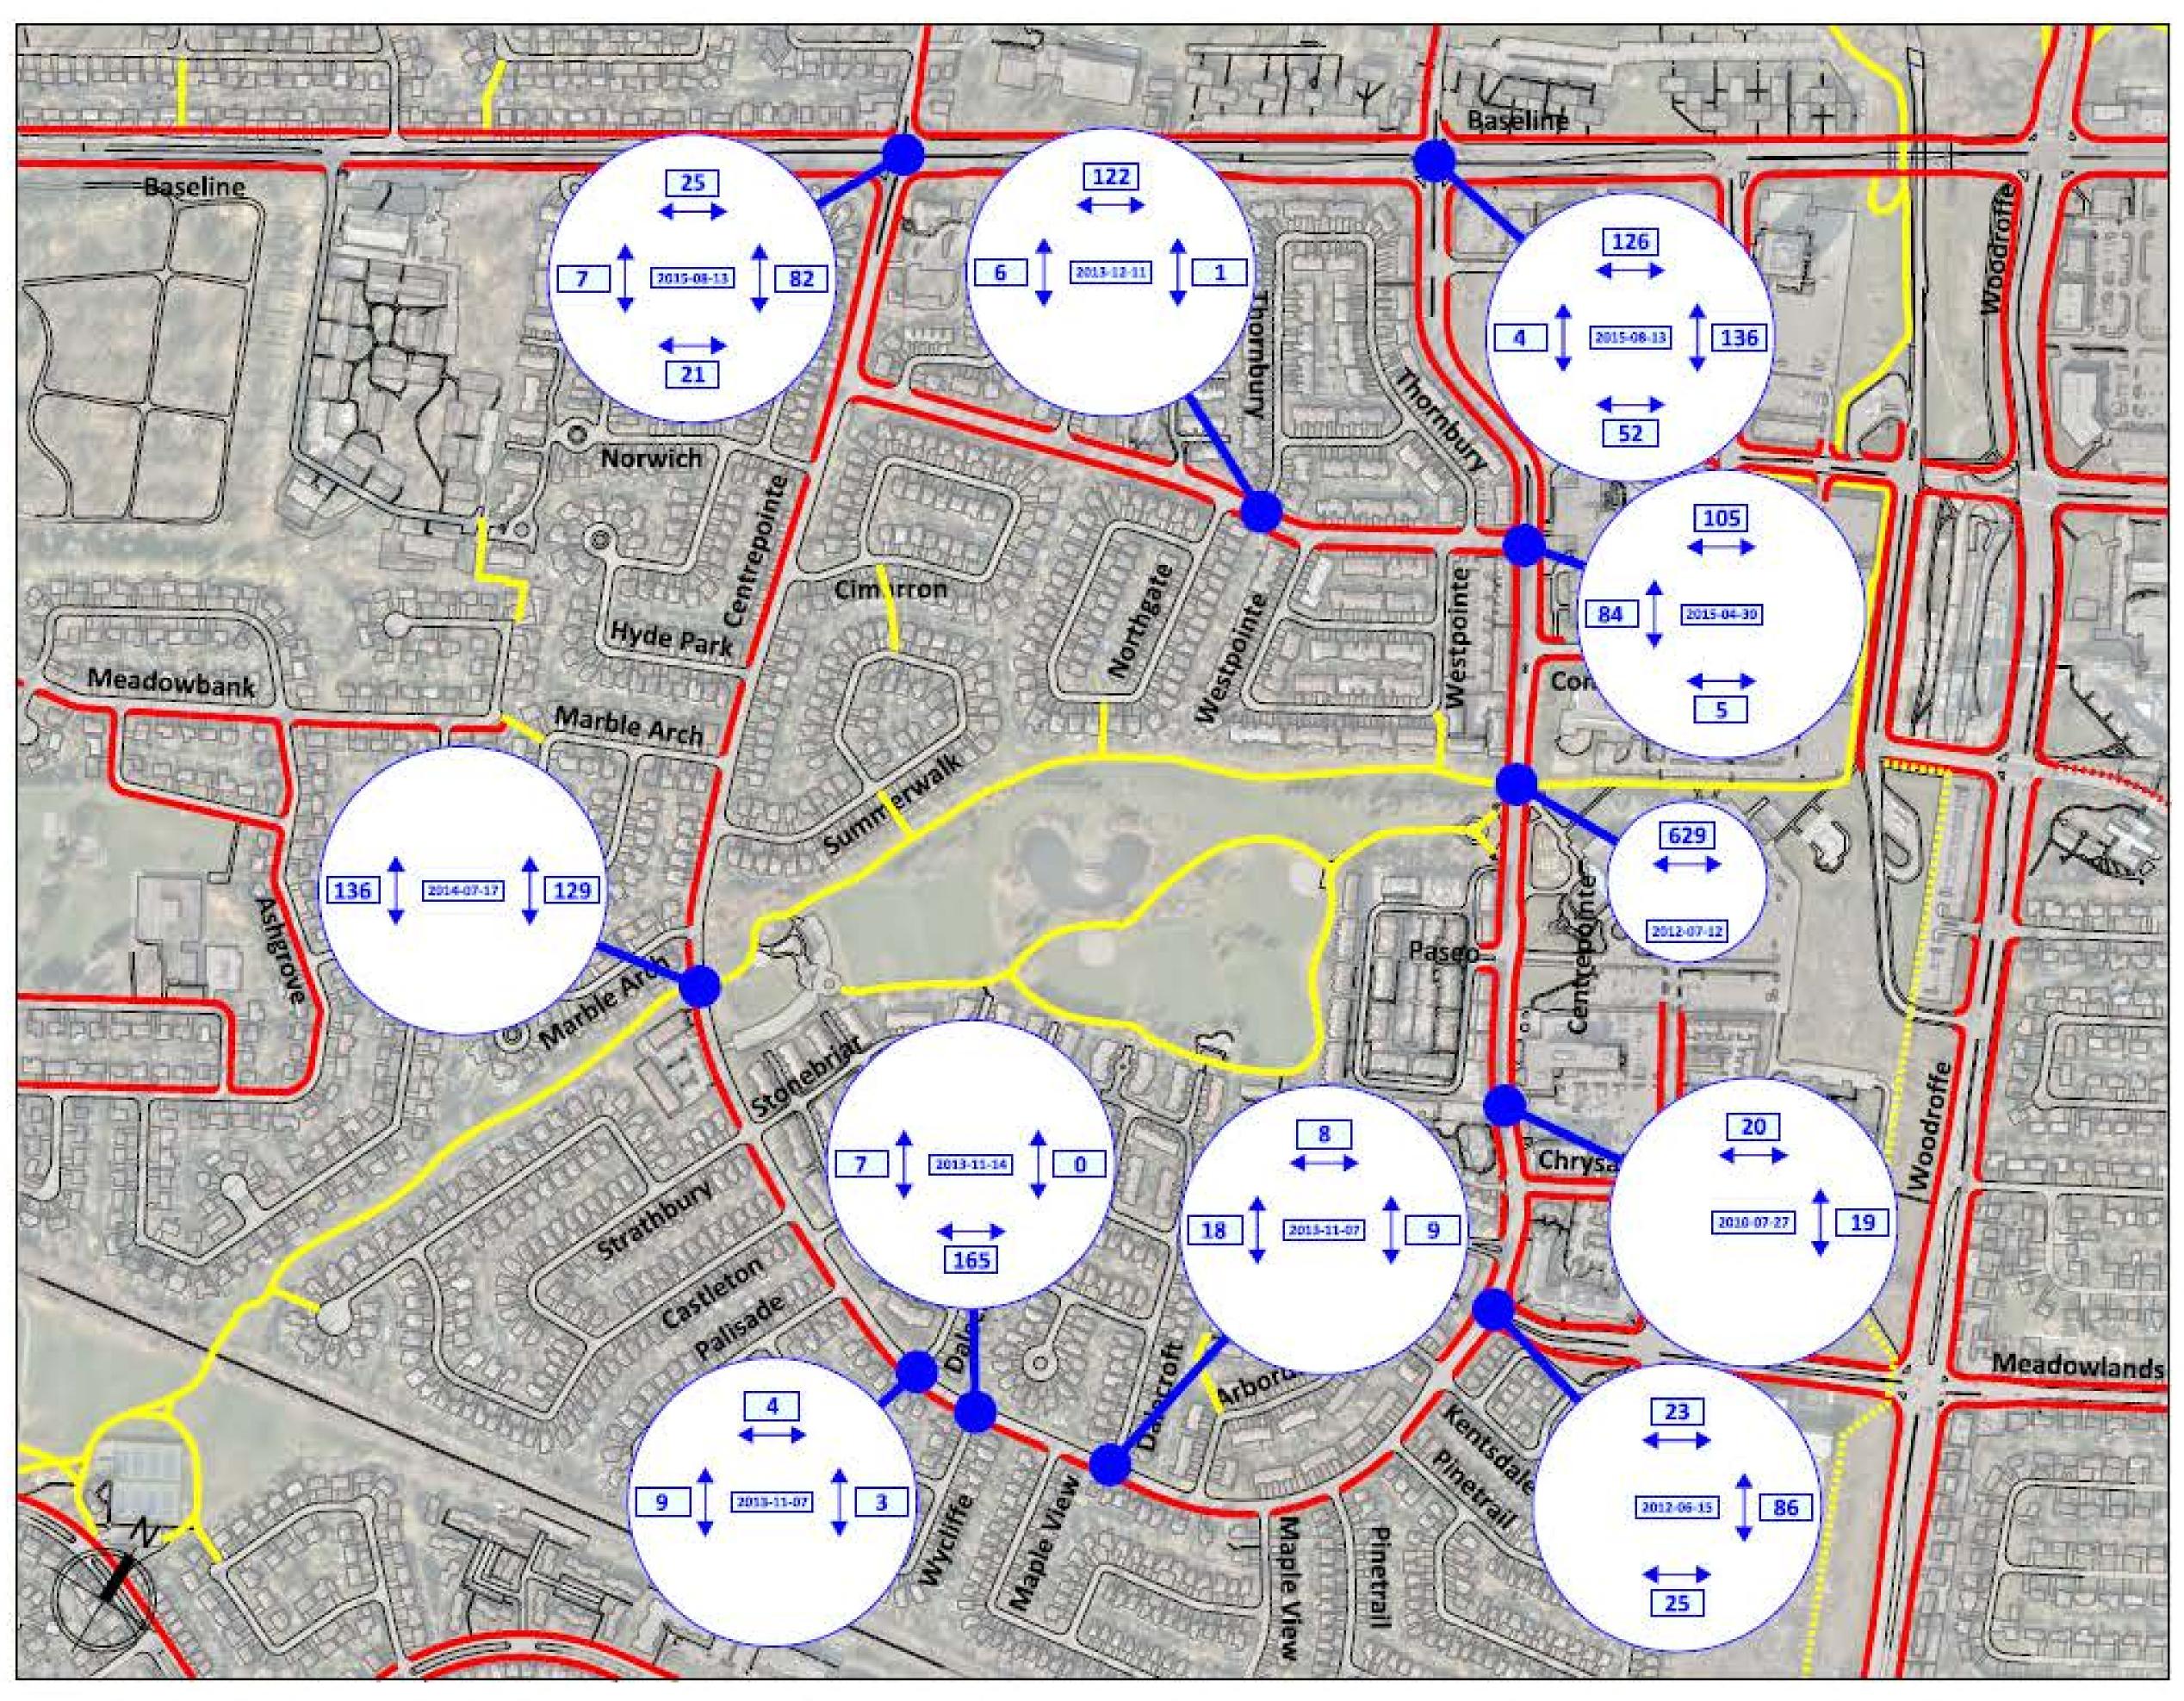

## Legend Légende

Path Sentier

Sidewalk Trottoir

Future Path Future sentier

Future sidewalk Future trottoir

8-Hour Volume Débit routier calculé sur 8 heures

Direction Sens

Survey Date Date du relevé

.....

.....

**201X-XX-XX** 

\*8-Hour volumes are counted from 7 to 10 am, 11:30 am to 1:30 pm, and 3 to 6 pm.
\*Les débits routiers sont calculés entre 7 h et 10 h, 11 h 30 et 13 h 30, et 15 h et 18 h.

**CENTREPOINTE DRIVE AND HEMMINGWOOD WAY AREA TRAFFIC MANAGEMENT STUDY** Traffic Volumes (Pedestrians) ÉTUDE DE GESTION DE LA CIRCULATION LOCALE SUR LA PROMENADE CENTREPOINTE ET LA VOIX HEMMINGWOOD Volume de la circulation (piétons)