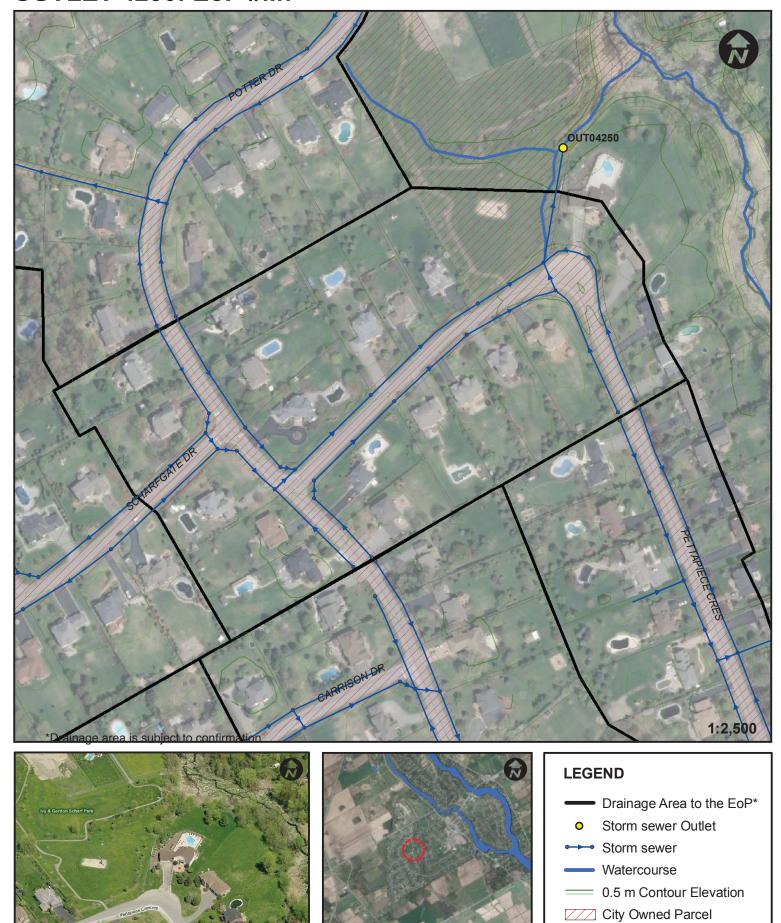

# **OUTLET 4249: EoP #M6**

# ■ Drainage Area to the EoP\* ■ Storm sewer Outlet ■ Storm sewer ■ Watercourse ■ 0.5 m Contour Elevation ✓ City Owned Parcel

City of Ottawa - Infrastructure Policy Unit

# **OUTLET 4250: EoP #M7**

City of Ottawa - Infrastructure Policy Unit