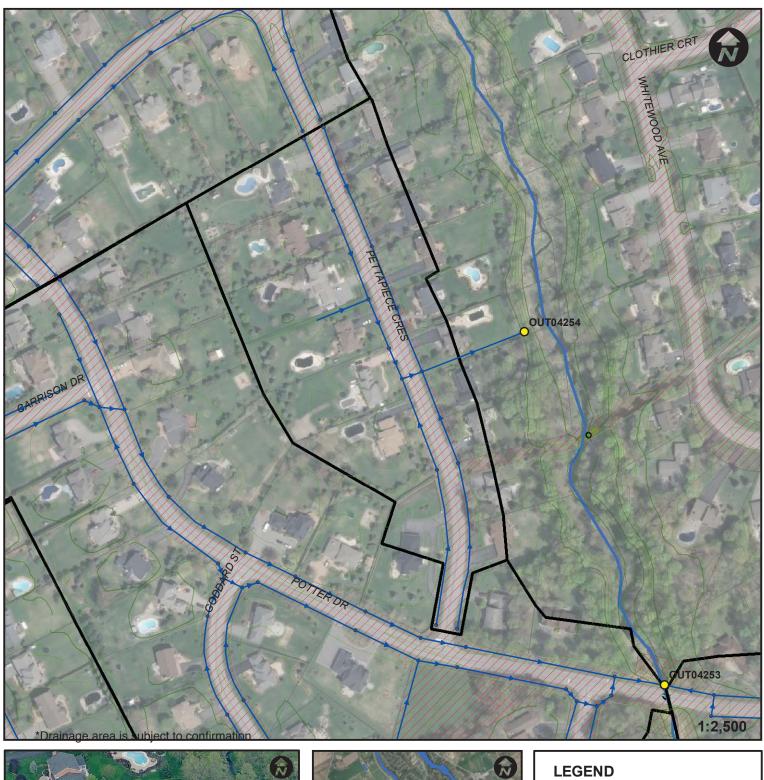

# **OUTLET 4254: EoP #M8**

# Drainage Area to the EoP\*

- Storm sewer OutletStorm sewer
- --- Watercourse
- === 0.5 m Contour Elevation
- City Owned Parcel

City of Ottawa - Infrastructure Policy Unit

# **OUTLET 4253: EoP #M9**

#### **LEGEND**

- Drainage Area to the EoP\*
- Storm sewer Outlet
- Storm sewer
- Watercourse
- === 0.5 m Contour Elevation
- **City Owned Parcel**

City of Ottawa - Infrastructure Policy Unit