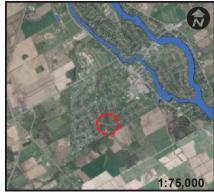

# **OUTLET 4241: EoP #M10**

City of Ottawa - Infrastructure Policy Unit

**City Owned Parcel** 

= 0.5 m Contour Elevation