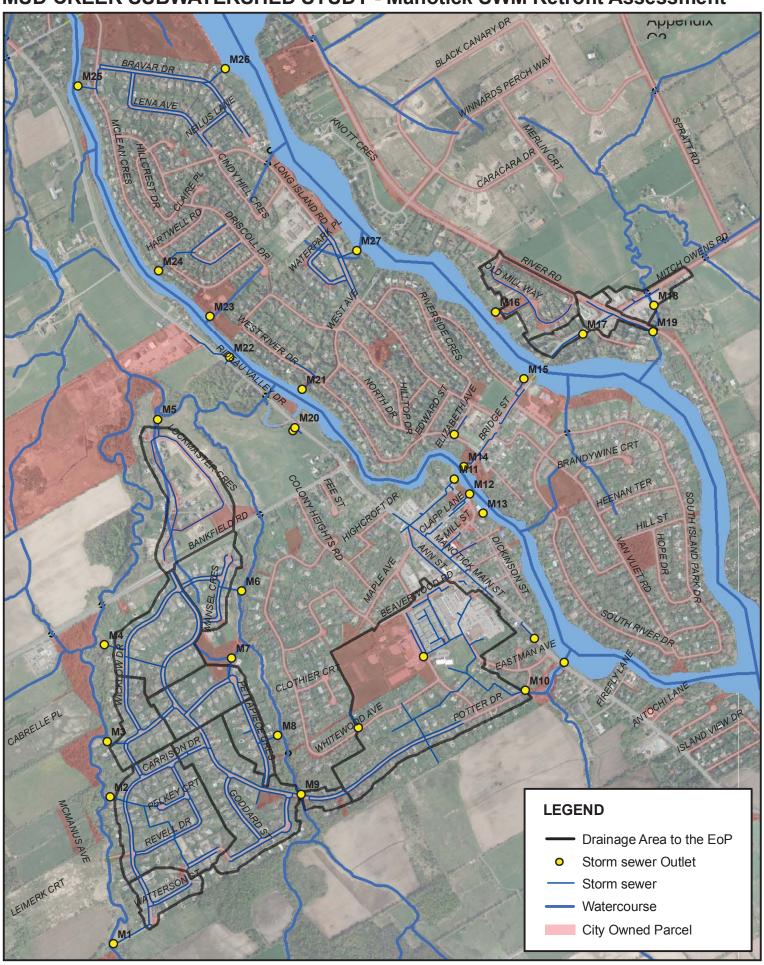

#### MUD CREEK SUBWATERSHED STUDY - Manotick SWM Retrofit Assessment

Potential for Lot Level Retrofit on City-Owned Parcels Appendix C1 BLACK CANARY OR BRAVAR DR CARACARA DR MITCH OWENS RD 4244 RIDEAU VALLEY DR 5499 SOUTH RIVER DR BRANDYWINE CRT HEENAN TER 5572 DOCTOR LEACH DR SCHARFGATEDR CABRELLEPL 5669 MANOTICK MAIN ST **LEGEND** Potential Retrofit Areas City Owned Properties CENTURY RD E **Impervious Surface Type:** Roof Parking Lots 1:20,000