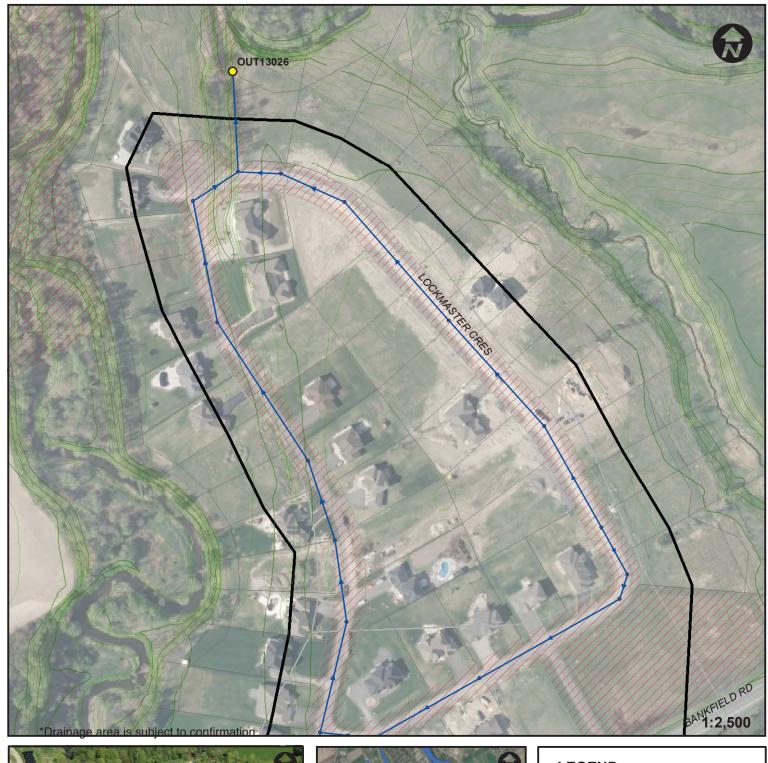

# **OUTLET 13026: EoP #M5**

#### **LEGEND**

- Drainage Area to the EoP\*
- Storm sewer Outlet
- Storm sewer
- Watercourse
- === 0.5 m Contour Elevation
- **City Owned Parcel**

City of Ottawa - Infrastructure Policy Unit