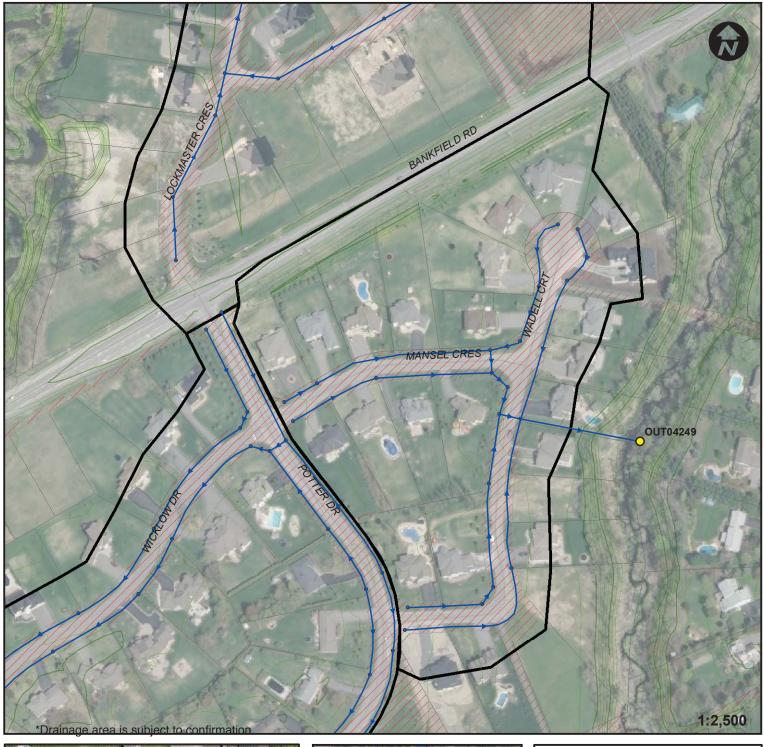

# **OUTLET 4249: EoP #M6**

# ■ Drainage Area to the EoP\* ■ Storm sewer Outlet ■ Storm sewer ■ Watercourse ■ 0.5 m Contour Elevation ✓ City Owned Parcel

City of Ottawa - Infrastructure Policy Unit