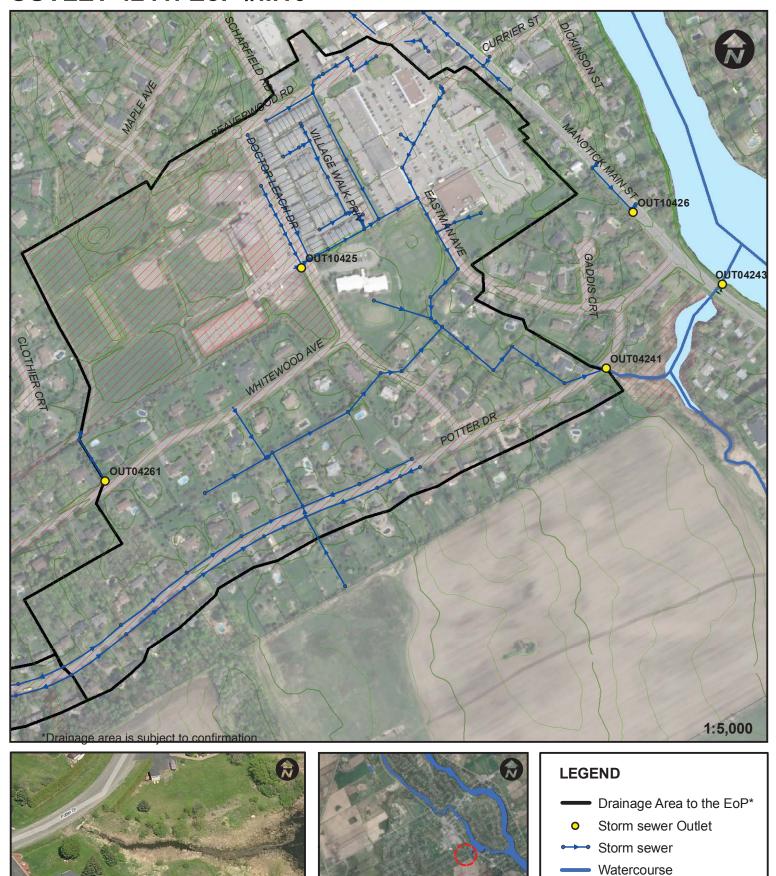

# **OUTLET 4241: EoP #M10**

City of Ottawa - Infrastructure Policy Unit

**City Owned Parcel** 

= 0.5 m Contour Elevation

| Potential End of Dina (EaD) Locations Bovious                                                    |       |                          |                                                                        |                               |                         |                  |                          | Entry Indicates End-of-Pipe "opportunity" that has been reviewed and rejected  Entry Indicates End-of-Pipe "opportunity" still under review |                         |                                                                                |                                                                |                        |                                                                     |                         |                                                                                          | mit Assessifielli |
|--------------------------------------------------------------------------------------------------|-------|--------------------------|------------------------------------------------------------------------|-------------------------------|-------------------------|------------------|--------------------------|---------------------------------------------------------------------------------------------------------------------------------------------|-------------------------|--------------------------------------------------------------------------------|----------------------------------------------------------------|------------------------|---------------------------------------------------------------------|-------------------------|------------------------------------------------------------------------------------------|-------------------|
| Potential End-of-Pipe (EoP) Locations Reviewed  Internal Outlet Drainage Location Land Surface / |       |                          |                                                                        |                               |                         | SWM              | Entry indicat  Quality / | es End-of-Pipe "c<br>STM Pipe                                                                                                               | ··                      | 1                                                                              | Matura Vagatation                                              | Comicina               | Location                                                            | CIMINA BAGGGIAGO        | SWM facility                                                                             |                   |
| Internal                                                                                         | ID    | Area (ha) 1              | Location                                                               | Ownership                     | Subsurface              | Measure          | Quantity                 | Size (mm)                                                                                                                                   | Invert at<br>the outlet | Other Information Used In EoP Review                                           | Mature Vegetation<br>Impacts                                   | Servicing<br>Conflicts | Location<br>Access                                                  | SWM Measure<br>Selected | Reasons for<br>Rejection                                                                 | Location          |
| M1                                                                                               | 4246  | 3.86                     | West of Carrison Dr                                                    | Private - Unknown             | -                       | -                | -                        | 525                                                                                                                                         | 85.57                   | -                                                                              | -                                                              | -                      | Access from Carrison Dr                                             | -                       | Area is too small <sup>A</sup>                                                           | -                 |
| M2                                                                                               | 4247  | 16.87                    | West of Scharfgate Dr and Carrison Dr                                  | Private - Unknown             | -                       | -                | -                        | 750                                                                                                                                         | 58.58                   | -                                                                              | -                                                              | -                      | Must ask permission to the property owner                           | -                       | No space available (private land)                                                        | -                 |
| M3                                                                                               | 4252  | 5.46                     | West of Scharfgate Dr                                                  | Private - Unknown             | -                       | -                | -                        | 525                                                                                                                                         | 84.93                   | -                                                                              | -                                                              | -                      | Must ask permission to the property owner                           | -                       | Area is too small <sup>A</sup>                                                           | -                 |
| M4                                                                                               | 4248  | 10.42                    | West of Wicklow Dr                                                     | Private - Unknown             | -                       | -                | -                        | 675                                                                                                                                         | 84.66                   | -                                                                              | -                                                              | -                      | Access from Bankfield Rd. Must ask permission to property owner     | -                       | No space available (private land)                                                        | -                 |
| M5                                                                                               | 13026 | 12.27                    | North of Lockmaster Crescent                                           | Public - City of Ottawa lands | -                       | -                | -                        | 825                                                                                                                                         | 83.35                   | -                                                                              | -                                                              | -                      | Access from Lockmaster Crescent                                     | OGS                     | Ditch pipe system already implemented for quality control (TBC)                          | At the outlet     |
| M6                                                                                               | 4249  | 6.00                     | East of Mansel Crescent                                                | Private - Unknown             | -                       | -                | -                        | 450                                                                                                                                         | 85.00                   | -                                                                              | -                                                              | -                      | Access via Wadell Crescent. Ask permission to property owner        |                         | Area is too small <sup>A</sup>                                                           | -                 |
| M7                                                                                               | 4250  | 6.90                     | North of Pettapiece Crescent                                           | Public - City of Ottawa lands | -                       | -                | -                        | 675                                                                                                                                         | 85.16                   | -                                                                              | -                                                              | -                      | Access via Pettapiece Crescent                                      | -                       | Area is too small <sup>A</sup>                                                           | -                 |
| M8                                                                                               | 4254  | 3.53                     | East of Pettapiece Crescent                                            | Private - Unknown             | -                       | -                | -                        | 600                                                                                                                                         | 85.91                   | -                                                                              | -                                                              | -                      | Access via Pettapiece Crescent. Ask permission to property owner    | -                       | Area is too small <sup>A</sup>                                                           | -                 |
| M9                                                                                               | 4253  | 14.44                    | At Potter Drive and Watterson Street intersection                      | Public - City of Ottawa lands | -                       | -                | -                        | 750                                                                                                                                         | 85.74                   | -                                                                              | -                                                              | -                      | Access via Potter Drive                                             | -                       | No space available at the outlet or some mature vegetation would be affected             | -                 |
| M10                                                                                              | 4241  | 39.94                    | 70 m south from Potter Drive and<br>Eastman Avenue intersection        | Public - City of Ottawa lands | Surface /<br>Subsurface | OGS <sup>3</sup> | Quality                  | 1200                                                                                                                                        | 85.10                   | Drainage area should be reviewed based on the most up-to-date storm sewer data | Some mature vegetation would be affected by OGS implementation | No                     | Access via Potter Drive                                             | OGS                     | Pond implementation would be in conflict with the watercourse downstream of Potter Drive | At the outlet     |
| M11                                                                                              | 4257  | TBD <sup>2</sup>         | East of Dickinson Circle                                               | Private - Unknown             | Subsurface              | OGS <sup>3</sup> | Quality                  | 1000                                                                                                                                        | 83.36                   | Sewer data are missing.<br>Drainage area unknown                               |                                                                |                        | Access via Bridge Street                                            | OGS                     | TBC when sewer data is available (work in progress)                                      | At the outlet     |
| M12                                                                                              | 10427 | TBD <sup>2</sup>         | East of Clapp Lane                                                     | Public - City of Ottawa lands | -                       | -                | -                        | 300                                                                                                                                         | 86.67                   | Sewer data are missing.<br>Drainage area unknown                               | -                                                              | -                      | Access via Clapp Lane                                               | -                       | Area is too small (TBC)                                                                  | -                 |
| M13                                                                                              | 10428 | TBD <sup>2</sup>         | East of Mill Street                                                    | Public - City of Ottawa lands | -                       | -                | -                        | Unknown                                                                                                                                     | Unknown                 | Sewer data are missing.<br>Drainage area unknown                               | -                                                              | -                      | Access via Mill Street                                              | -                       | Area is too small (TBC)                                                                  | -                 |
| M14                                                                                              | 4258  | TBD <sup>2</sup>         | West of West River Drive                                               | Public - Unknown              | -                       | -                | -                        | 375                                                                                                                                         | 82.30                   | Sewer data are missing.<br>Drainage area unknown                               | -                                                              | -                      | Access via West River Drive                                         | -                       | Area is too small (TBC)                                                                  | -                 |
| M15                                                                                              | 4259  | TBD <sup>2</sup>         | 40 m west from Bridge St and Eastman<br>Northriverside Dr intersection | Public - City of Ottawa lands | -                       | -                | -                        | 525                                                                                                                                         | 85.53                   | Sewer data are missing. Drainage area unknown                                  | -                                                              | -                      | Access via Bridge Street                                            | -                       | No space available at the outlet or<br>some mature vegetation would be<br>affected       | -                 |
| M16                                                                                              | 10429 | 6.97 (TBC <sup>2</sup> ) | West of Old Mill Way                                                   | Public - City of Ottawa lands | -                       | -                | -                        | 675                                                                                                                                         | 85.49                   | Sewer data are missing.<br>Drainage area unknown                               | -                                                              | -                      | Access via Old Mill Way. Must ask permission to the property owner  | -                       | Area is too small (TBC)                                                                  | -                 |
| M17                                                                                              | 11004 | 1.72 (TBC <sup>2</sup> ) | At Mitchowens Rd and Kitoman Cres                                      | Public - City of Ottawa lands | -                       | -                | -                        | 450                                                                                                                                         | 87.05                   | Sewer data are missing. Drainage area unknown                                  | -                                                              | -                      | Access via Mitchowens Rd                                            | -                       | Area is too small (TBC)                                                                  | -                 |
| M18                                                                                              | 10545 | 2.40 (TBC <sup>2</sup> ) | 170 m South-East of River Rd and<br>Mitchownes Rd interection          | Private - Unknown             | -                       | -                | -                        | 1200                                                                                                                                        | Unknown                 | Sewer data are missing.<br>Drainage area unknown                               | -                                                              | -                      | Access via Mitchowens Rd. Must ask permission to the property owner | -                       | Area is too small (TBC)                                                                  | -                 |
| M19                                                                                              | 4260  | 3.03 (TBC <sup>2</sup> ) | South of Mitchowens Rd                                                 | Public - City of Ottawa lands | -                       | -                | -                        | 525                                                                                                                                         | 85.65                   | Sewer data are missing.<br>Drainage area unknown                               | -                                                              | -                      | Access via River Rd                                                 | -                       | Area is too small (TBC)                                                                  | -                 |
| M20                                                                                              | 14551 |                          | West of Rideau Valley Dr, North of<br>Bankfield Dr                     | Public - Unknown              |                         |                  |                          | 600                                                                                                                                         | 83.75                   |                                                                                |                                                                |                        |                                                                     |                         |                                                                                          |                   |
| M21                                                                                              | 4255  |                          | West of West River Dr, North of West Ave                               | Public - City of Ottawa lands |                         |                  |                          | Unknown                                                                                                                                     | Unknown                 |                                                                                |                                                                |                        |                                                                     |                         |                                                                                          |                   |
| M22                                                                                              | 10544 |                          | East of Rideau Valley Dr                                               | Private - Unknown             |                         |                  |                          | 650                                                                                                                                         | Unknown                 |                                                                                |                                                                |                        |                                                                     |                         |                                                                                          |                   |
| M23                                                                                              | 13830 | TBD <sup>2</sup>         | East of Rideau Valley Dr, South of McLean<br>Cres                      | Public - City of Ottawa lands | Storm sew               | ver Database Ir  | ncomplete                | Unknown                                                                                                                                     | Unknown                 |                                                                                |                                                                |                        | Storm sewer Database Incomplet                                      | e                       |                                                                                          |                   |
| M24                                                                                              | 4256  |                          | West of McLean Cres                                                    | Private - Unknown             |                         |                  |                          | Unknown                                                                                                                                     | Unknown                 |                                                                                |                                                                |                        |                                                                     |                         |                                                                                          |                   |
| M25                                                                                              | 4245  |                          | West of McLean Cres                                                    | Public - Unknown              |                         |                  |                          | 600                                                                                                                                         | 81.08                   |                                                                                |                                                                |                        |                                                                     |                         |                                                                                          |                   |
| M26                                                                                              | 4244  |                          | East of Bravar Dr                                                      | Private - Unknown             |                         |                  |                          | 600                                                                                                                                         | 85.30                   |                                                                                |                                                                |                        |                                                                     |                         |                                                                                          |                   |
| M27                                                                                              | 4251  |                          | East of Long Island Rd                                                 | Private - Unknown             |                         |                  |                          | 675                                                                                                                                         | 85.62                   |                                                                                |                                                                |                        |                                                                     |                         |                                                                                          |                   |