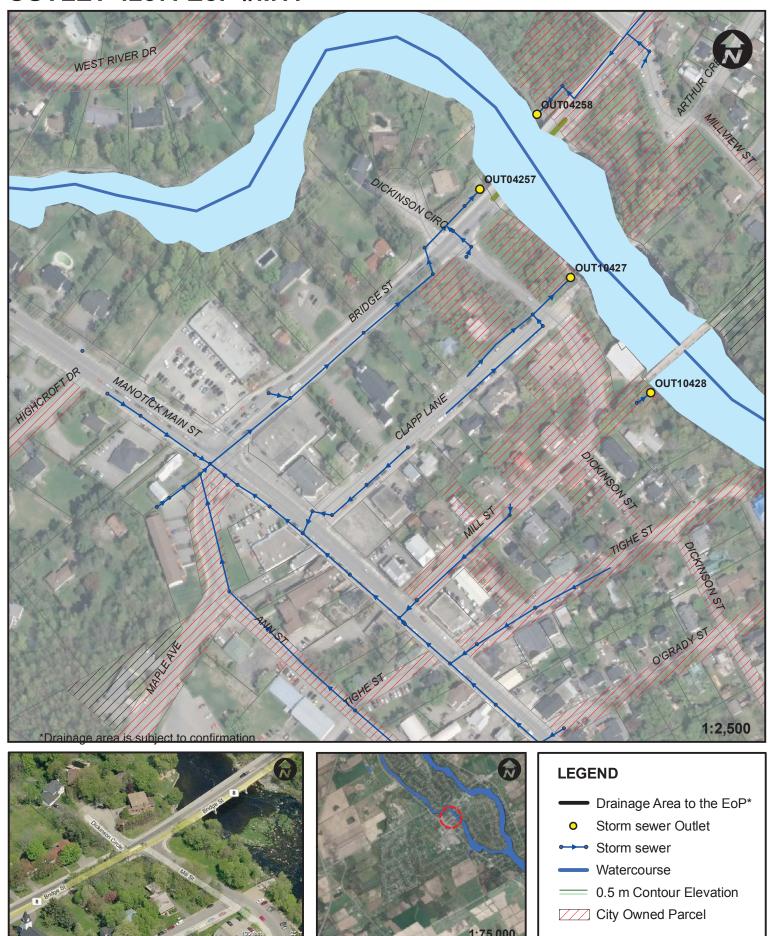

# **OUTLET 4257: EoP #M11**

City of Ottawa - Infrastructure Policy Unit

**Manotick SWM Retrofit Assessment** 

Table B: END-OF-PIPE OPPORTUNITIES Entry indicates End-of-Pipe "opportunity" that has been reviewed and rejected

| Potential End of Dina (EaD) Locations Bovious                                                    |       |                          |                                                                        |                               |                         |                  |                          | Entry Indicates End-of-Pipe "opportunity" that has been reviewed and rejected  Entry Indicates End-of-Pipe "opportunity" still under review |                         |                                                                                |                                                                |                        |                                                                     |                         |                                                                                          | mit Assessifielli |
|--------------------------------------------------------------------------------------------------|-------|--------------------------|------------------------------------------------------------------------|-------------------------------|-------------------------|------------------|--------------------------|---------------------------------------------------------------------------------------------------------------------------------------------|-------------------------|--------------------------------------------------------------------------------|----------------------------------------------------------------|------------------------|---------------------------------------------------------------------|-------------------------|------------------------------------------------------------------------------------------|-------------------|
| Potential End-of-Pipe (EoP) Locations Reviewed  Internal Outlet Drainage Location Land Surface / |       |                          |                                                                        |                               |                         | SWM              | Entry indicat  Quality / | es End-of-Pipe "c<br>STM Pipe                                                                                                               | ··                      | 1                                                                              | Matura Vagatation                                              | Comicina               | Location                                                            | CIMINA BAGGGIAGO        | SWM facility                                                                             |                   |
| Internal                                                                                         | ID    | Area (ha) 1              | Location                                                               | Ownership                     | Subsurface              | Measure          | Quantity                 | Size (mm)                                                                                                                                   | Invert at<br>the outlet | Other Information Used In EoP Review                                           | Mature Vegetation<br>Impacts                                   | Servicing<br>Conflicts | Location<br>Access                                                  | SWM Measure<br>Selected | Reasons for<br>Rejection                                                                 | Location          |
| M1                                                                                               | 4246  | 3.86                     | West of Carrison Dr                                                    | Private - Unknown             | -                       | -                | -                        | 525                                                                                                                                         | 85.57                   | -                                                                              | -                                                              | -                      | Access from Carrison Dr                                             | -                       | Area is too small <sup>A</sup>                                                           | -                 |
| M2                                                                                               | 4247  | 16.87                    | West of Scharfgate Dr and Carrison Dr                                  | Private - Unknown             | -                       | -                | -                        | 750                                                                                                                                         | 58.58                   | -                                                                              | -                                                              | -                      | Must ask permission to the property owner                           | -                       | No space available (private land)                                                        | -                 |
| M3                                                                                               | 4252  | 5.46                     | West of Scharfgate Dr                                                  | Private - Unknown             | -                       | -                | -                        | 525                                                                                                                                         | 84.93                   | -                                                                              | -                                                              | -                      | Must ask permission to the property owner                           | -                       | Area is too small <sup>A</sup>                                                           | -                 |
| M4                                                                                               | 4248  | 10.42                    | West of Wicklow Dr                                                     | Private - Unknown             | -                       | -                | -                        | 675                                                                                                                                         | 84.66                   | -                                                                              | -                                                              | -                      | Access from Bankfield Rd. Must ask permission to property owner     | -                       | No space available (private land)                                                        | -                 |
| M5                                                                                               | 13026 | 12.27                    | North of Lockmaster Crescent                                           | Public - City of Ottawa lands | -                       | -                | -                        | 825                                                                                                                                         | 83.35                   | -                                                                              | -                                                              | -                      | Access from Lockmaster Crescent                                     | OGS                     | Ditch pipe system already implemented for quality control (TBC)                          | At the outlet     |
| M6                                                                                               | 4249  | 6.00                     | East of Mansel Crescent                                                | Private - Unknown             | -                       | -                | -                        | 450                                                                                                                                         | 85.00                   | -                                                                              | -                                                              | -                      | Access via Wadell Crescent. Ask permission to property owner        |                         | Area is too small <sup>A</sup>                                                           | -                 |
| M7                                                                                               | 4250  | 6.90                     | North of Pettapiece Crescent                                           | Public - City of Ottawa lands | -                       | -                | -                        | 675                                                                                                                                         | 85.16                   | -                                                                              | -                                                              | -                      | Access via Pettapiece Crescent                                      | -                       | Area is too small <sup>A</sup>                                                           | -                 |
| M8                                                                                               | 4254  | 3.53                     | East of Pettapiece Crescent                                            | Private - Unknown             | -                       | -                | -                        | 600                                                                                                                                         | 85.91                   | -                                                                              | -                                                              | -                      | Access via Pettapiece Crescent. Ask permission to property owner    | -                       | Area is too small <sup>A</sup>                                                           | -                 |
| M9                                                                                               | 4253  | 14.44                    | At Potter Drive and Watterson Street intersection                      | Public - City of Ottawa lands | -                       | -                | -                        | 750                                                                                                                                         | 85.74                   | -                                                                              | -                                                              | -                      | Access via Potter Drive                                             | -                       | No space available at the outlet or some mature vegetation would be affected             | -                 |
| M10                                                                                              | 4241  | 39.94                    | 70 m south from Potter Drive and<br>Eastman Avenue intersection        | Public - City of Ottawa lands | Surface /<br>Subsurface | OGS <sup>3</sup> | Quality                  | 1200                                                                                                                                        | 85.10                   | Drainage area should be reviewed based on the most up-to-date storm sewer data | Some mature vegetation would be affected by OGS implementation | No                     | Access via Potter Drive                                             | OGS                     | Pond implementation would be in conflict with the watercourse downstream of Potter Drive | At the outlet     |
| M11                                                                                              | 4257  | TBD <sup>2</sup>         | East of Dickinson Circle                                               | Private - Unknown             | Subsurface              | OGS <sup>3</sup> | Quality                  | 1000                                                                                                                                        | 83.36                   | Sewer data are missing.<br>Drainage area unknown                               |                                                                |                        | Access via Bridge Street                                            | OGS                     | TBC when sewer data is available (work in progress)                                      | At the outlet     |
| M12                                                                                              | 10427 | TBD <sup>2</sup>         | East of Clapp Lane                                                     | Public - City of Ottawa lands | -                       | -                | -                        | 300                                                                                                                                         | 86.67                   | Sewer data are missing.<br>Drainage area unknown                               | -                                                              | -                      | Access via Clapp Lane                                               | -                       | Area is too small (TBC)                                                                  | -                 |
| M13                                                                                              | 10428 | TBD <sup>2</sup>         | East of Mill Street                                                    | Public - City of Ottawa lands | -                       | -                | -                        | Unknown                                                                                                                                     | Unknown                 | Sewer data are missing.<br>Drainage area unknown                               | -                                                              | -                      | Access via Mill Street                                              | -                       | Area is too small (TBC)                                                                  | -                 |
| M14                                                                                              | 4258  | TBD <sup>2</sup>         | West of West River Drive                                               | Public - Unknown              | -                       | -                | -                        | 375                                                                                                                                         | 82.30                   | Sewer data are missing.<br>Drainage area unknown                               | -                                                              | -                      | Access via West River Drive                                         | -                       | Area is too small (TBC)                                                                  | -                 |
| M15                                                                                              | 4259  | TBD <sup>2</sup>         | 40 m west from Bridge St and Eastman<br>Northriverside Dr intersection | Public - City of Ottawa lands | -                       | -                | -                        | 525                                                                                                                                         | 85.53                   | Sewer data are missing. Drainage area unknown                                  | -                                                              | -                      | Access via Bridge Street                                            | -                       | No space available at the outlet or<br>some mature vegetation would be<br>affected       | -                 |
| M16                                                                                              | 10429 | 6.97 (TBC <sup>2</sup> ) | West of Old Mill Way                                                   | Public - City of Ottawa lands | -                       | -                | -                        | 675                                                                                                                                         | 85.49                   | Sewer data are missing.<br>Drainage area unknown                               | -                                                              | -                      | Access via Old Mill Way. Must ask permission to the property owner  | -                       | Area is too small (TBC)                                                                  | -                 |
| M17                                                                                              | 11004 | 1.72 (TBC <sup>2</sup> ) | At Mitchowens Rd and Kitoman Cres                                      | Public - City of Ottawa lands | -                       | -                | -                        | 450                                                                                                                                         | 87.05                   | Sewer data are missing. Drainage area unknown                                  | -                                                              | -                      | Access via Mitchowens Rd                                            | -                       | Area is too small (TBC)                                                                  | -                 |
| M18                                                                                              | 10545 | 2.40 (TBC <sup>2</sup> ) | 170 m South-East of River Rd and<br>Mitchownes Rd interection          | Private - Unknown             | -                       | -                | -                        | 1200                                                                                                                                        | Unknown                 | Sewer data are missing.<br>Drainage area unknown                               | -                                                              | -                      | Access via Mitchowens Rd. Must ask permission to the property owner | -                       | Area is too small (TBC)                                                                  | -                 |
| M19                                                                                              | 4260  | 3.03 (TBC <sup>2</sup> ) | South of Mitchowens Rd                                                 | Public - City of Ottawa lands | -                       | -                | -                        | 525                                                                                                                                         | 85.65                   | Sewer data are missing.<br>Drainage area unknown                               | -                                                              | -                      | Access via River Rd                                                 | -                       | Area is too small (TBC)                                                                  | -                 |
| M20                                                                                              | 14551 |                          | West of Rideau Valley Dr, North of<br>Bankfield Dr                     | Public - Unknown              |                         |                  |                          | 600                                                                                                                                         | 83.75                   |                                                                                |                                                                |                        |                                                                     |                         |                                                                                          |                   |
| M21                                                                                              | 4255  |                          | West of West River Dr, North of West Ave                               | Public - City of Ottawa lands |                         |                  |                          | Unknown                                                                                                                                     | Unknown                 |                                                                                |                                                                |                        |                                                                     |                         |                                                                                          |                   |
| M22                                                                                              | 10544 |                          | East of Rideau Valley Dr                                               | Private - Unknown             |                         |                  |                          | 650                                                                                                                                         | Unknown                 |                                                                                |                                                                |                        |                                                                     |                         |                                                                                          |                   |
| M23                                                                                              | 13830 | TBD <sup>2</sup>         | East of Rideau Valley Dr, South of McLean<br>Cres                      | Public - City of Ottawa lands | Storm sew               | ver Database Ir  | ncomplete                | Unknown                                                                                                                                     | Unknown                 |                                                                                |                                                                |                        | Storm sewer Database Incomplet                                      | e                       |                                                                                          |                   |
| M24                                                                                              | 4256  |                          | West of McLean Cres                                                    | Private - Unknown             |                         |                  |                          | Unknown                                                                                                                                     | Unknown                 |                                                                                |                                                                |                        |                                                                     |                         |                                                                                          |                   |
| M25                                                                                              | 4245  |                          | West of McLean Cres                                                    | Public - Unknown              |                         |                  |                          | 600                                                                                                                                         | 81.08                   |                                                                                |                                                                |                        |                                                                     |                         |                                                                                          |                   |
| M26                                                                                              | 4244  |                          | East of Bravar Dr                                                      | Private - Unknown             |                         |                  |                          | 600                                                                                                                                         | 85.30                   |                                                                                |                                                                |                        |                                                                     |                         |                                                                                          |                   |
| M27                                                                                              | 4251  |                          | East of Long Island Rd                                                 | Private - Unknown             |                         |                  |                          | 675                                                                                                                                         | 85.62                   |                                                                                |                                                                |                        |                                                                     |                         |                                                                                          |                   |