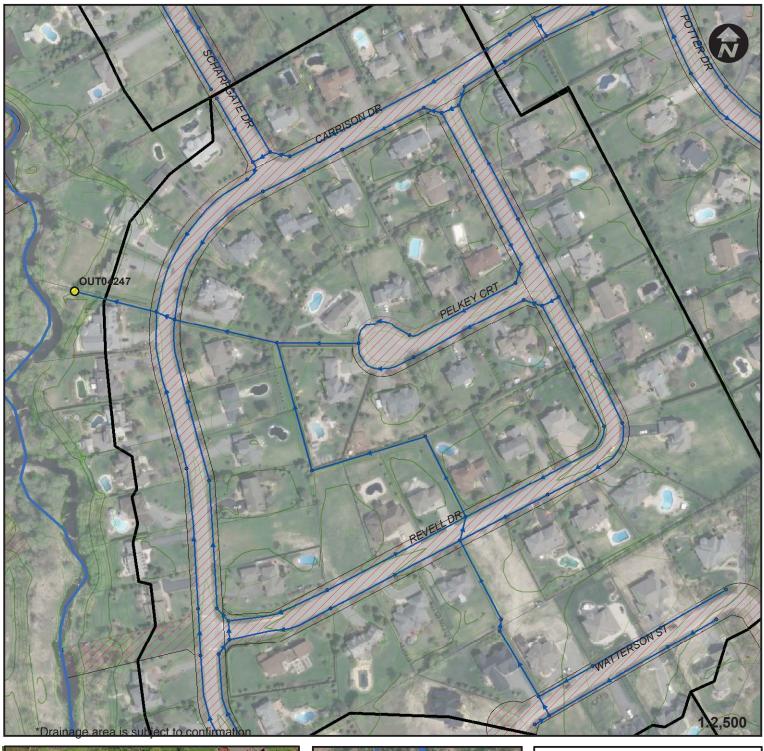

# **OUTLET 4247: EoP #M2**

# Drainage Area to the EoP\* Storm sewer Outlet Storm sewer

- Storm sewerWatercourse
- === 0.5 m Contour Elevation
- **City Owned Parcel**

City of Ottawa - Infrastructure Policy Unit

| Potential End of Dina (EaD) Locations Bovious                                                    |       |                          |                                                                        |                               |                         |                  |                          | Entry Indicates End-of-Pipe "opportunity" that has been reviewed and rejected  Entry Indicates End-of-Pipe "opportunity" still under review |                         |                                                                                |                                                                |                        |                                                                     |                         |                                                                                          | mit Assessifielli |
|--------------------------------------------------------------------------------------------------|-------|--------------------------|------------------------------------------------------------------------|-------------------------------|-------------------------|------------------|--------------------------|---------------------------------------------------------------------------------------------------------------------------------------------|-------------------------|--------------------------------------------------------------------------------|----------------------------------------------------------------|------------------------|---------------------------------------------------------------------|-------------------------|------------------------------------------------------------------------------------------|-------------------|
| Potential End-of-Pipe (EoP) Locations Reviewed  Internal Outlet Drainage Location Land Surface / |       |                          |                                                                        |                               |                         | SWM              | Entry indicat  Quality / | es End-of-Pipe "c<br>STM Pipe                                                                                                               | ··                      | 1                                                                              | Matura Vagatation                                              | Comicina               | Location                                                            | CIMINA BAGGGIAGO        | SWM facility                                                                             |                   |
| Internal                                                                                         | ID    | Area (ha) 1              | Location                                                               | Ownership                     | Subsurface              | Measure          | Quantity                 | Size (mm)                                                                                                                                   | Invert at<br>the outlet | Other Information Used In EoP Review                                           | Mature Vegetation<br>Impacts                                   | Servicing<br>Conflicts | Location<br>Access                                                  | SWM Measure<br>Selected | Reasons for<br>Rejection                                                                 | Location          |
| M1                                                                                               | 4246  | 3.86                     | West of Carrison Dr                                                    | Private - Unknown             | -                       | -                | -                        | 525                                                                                                                                         | 85.57                   | -                                                                              | -                                                              | -                      | Access from Carrison Dr                                             | -                       | Area is too small <sup>A</sup>                                                           | -                 |
| M2                                                                                               | 4247  | 16.87                    | West of Scharfgate Dr and Carrison Dr                                  | Private - Unknown             | -                       | -                | -                        | 750                                                                                                                                         | 58.58                   | -                                                                              | -                                                              | -                      | Must ask permission to the property owner                           | -                       | No space available (private land)                                                        | -                 |
| M3                                                                                               | 4252  | 5.46                     | West of Scharfgate Dr                                                  | Private - Unknown             | -                       | -                | -                        | 525                                                                                                                                         | 84.93                   | -                                                                              | -                                                              | -                      | Must ask permission to the property owner                           | -                       | Area is too small <sup>A</sup>                                                           | -                 |
| M4                                                                                               | 4248  | 10.42                    | West of Wicklow Dr                                                     | Private - Unknown             | -                       | -                | -                        | 675                                                                                                                                         | 84.66                   | -                                                                              | -                                                              | -                      | Access from Bankfield Rd. Must ask permission to property owner     | -                       | No space available (private land)                                                        | -                 |
| M5                                                                                               | 13026 | 12.27                    | North of Lockmaster Crescent                                           | Public - City of Ottawa lands | -                       | -                | -                        | 825                                                                                                                                         | 83.35                   | -                                                                              | -                                                              | -                      | Access from Lockmaster Crescent                                     | OGS                     | Ditch pipe system already implemented for quality control (TBC)                          | At the outlet     |
| M6                                                                                               | 4249  | 6.00                     | East of Mansel Crescent                                                | Private - Unknown             | -                       | -                | -                        | 450                                                                                                                                         | 85.00                   | -                                                                              | -                                                              | -                      | Access via Wadell Crescent. Ask permission to property owner        |                         | Area is too small <sup>A</sup>                                                           | -                 |
| M7                                                                                               | 4250  | 6.90                     | North of Pettapiece Crescent                                           | Public - City of Ottawa lands | -                       | -                | -                        | 675                                                                                                                                         | 85.16                   | -                                                                              | -                                                              | -                      | Access via Pettapiece Crescent                                      | -                       | Area is too small <sup>A</sup>                                                           | -                 |
| M8                                                                                               | 4254  | 3.53                     | East of Pettapiece Crescent                                            | Private - Unknown             | -                       | -                | -                        | 600                                                                                                                                         | 85.91                   | -                                                                              | -                                                              | -                      | Access via Pettapiece Crescent. Ask permission to property owner    | -                       | Area is too small <sup>A</sup>                                                           | -                 |
| M9                                                                                               | 4253  | 14.44                    | At Potter Drive and Watterson Street intersection                      | Public - City of Ottawa lands | -                       | -                | -                        | 750                                                                                                                                         | 85.74                   | -                                                                              | -                                                              | -                      | Access via Potter Drive                                             | -                       | No space available at the outlet or some mature vegetation would be affected             | -                 |
| M10                                                                                              | 4241  | 39.94                    | 70 m south from Potter Drive and<br>Eastman Avenue intersection        | Public - City of Ottawa lands | Surface /<br>Subsurface | OGS <sup>3</sup> | Quality                  | 1200                                                                                                                                        | 85.10                   | Drainage area should be reviewed based on the most up-to-date storm sewer data | Some mature vegetation would be affected by OGS implementation | No                     | Access via Potter Drive                                             | OGS                     | Pond implementation would be in conflict with the watercourse downstream of Potter Drive | At the outlet     |
| M11                                                                                              | 4257  | TBD <sup>2</sup>         | East of Dickinson Circle                                               | Private - Unknown             | Subsurface              | OGS <sup>3</sup> | Quality                  | 1000                                                                                                                                        | 83.36                   | Sewer data are missing.<br>Drainage area unknown                               |                                                                |                        | Access via Bridge Street                                            | OGS                     | TBC when sewer data is available (work in progress)                                      | At the outlet     |
| M12                                                                                              | 10427 | TBD <sup>2</sup>         | East of Clapp Lane                                                     | Public - City of Ottawa lands | -                       | -                | -                        | 300                                                                                                                                         | 86.67                   | Sewer data are missing.<br>Drainage area unknown                               | -                                                              | -                      | Access via Clapp Lane                                               | -                       | Area is too small (TBC)                                                                  | -                 |
| M13                                                                                              | 10428 | TBD <sup>2</sup>         | East of Mill Street                                                    | Public - City of Ottawa lands | -                       | -                | -                        | Unknown                                                                                                                                     | Unknown                 | Sewer data are missing.<br>Drainage area unknown                               | -                                                              | -                      | Access via Mill Street                                              | -                       | Area is too small (TBC)                                                                  | -                 |
| M14                                                                                              | 4258  | TBD <sup>2</sup>         | West of West River Drive                                               | Public - Unknown              | -                       | -                | -                        | 375                                                                                                                                         | 82.30                   | Sewer data are missing.<br>Drainage area unknown                               | -                                                              | -                      | Access via West River Drive                                         | -                       | Area is too small (TBC)                                                                  | -                 |
| M15                                                                                              | 4259  | TBD <sup>2</sup>         | 40 m west from Bridge St and Eastman<br>Northriverside Dr intersection | Public - City of Ottawa lands | -                       | -                | -                        | 525                                                                                                                                         | 85.53                   | Sewer data are missing. Drainage area unknown                                  | -                                                              | -                      | Access via Bridge Street                                            | -                       | No space available at the outlet or<br>some mature vegetation would be<br>affected       | -                 |
| M16                                                                                              | 10429 | 6.97 (TBC <sup>2</sup> ) | West of Old Mill Way                                                   | Public - City of Ottawa lands | -                       | -                | -                        | 675                                                                                                                                         | 85.49                   | Sewer data are missing.<br>Drainage area unknown                               | -                                                              | -                      | Access via Old Mill Way. Must ask permission to the property owner  | -                       | Area is too small (TBC)                                                                  | -                 |
| M17                                                                                              | 11004 | 1.72 (TBC <sup>2</sup> ) | At Mitchowens Rd and Kitoman Cres                                      | Public - City of Ottawa lands | -                       | -                | -                        | 450                                                                                                                                         | 87.05                   | Sewer data are missing. Drainage area unknown                                  | -                                                              | -                      | Access via Mitchowens Rd                                            | -                       | Area is too small (TBC)                                                                  | -                 |
| M18                                                                                              | 10545 | 2.40 (TBC <sup>2</sup> ) | 170 m South-East of River Rd and<br>Mitchownes Rd interection          | Private - Unknown             | -                       | -                | -                        | 1200                                                                                                                                        | Unknown                 | Sewer data are missing.<br>Drainage area unknown                               | -                                                              | -                      | Access via Mitchowens Rd. Must ask permission to the property owner | -                       | Area is too small (TBC)                                                                  | -                 |
| M19                                                                                              | 4260  | 3.03 (TBC <sup>2</sup> ) | South of Mitchowens Rd                                                 | Public - City of Ottawa lands | -                       | -                | -                        | 525                                                                                                                                         | 85.65                   | Sewer data are missing.<br>Drainage area unknown                               | -                                                              | -                      | Access via River Rd                                                 | -                       | Area is too small (TBC)                                                                  | -                 |
| M20                                                                                              | 14551 |                          | West of Rideau Valley Dr, North of<br>Bankfield Dr                     | Public - Unknown              |                         |                  |                          | 600                                                                                                                                         | 83.75                   |                                                                                |                                                                |                        |                                                                     |                         |                                                                                          |                   |
| M21                                                                                              | 4255  |                          | West of West River Dr, North of West Ave                               | Public - City of Ottawa lands |                         |                  |                          | Unknown                                                                                                                                     | Unknown                 |                                                                                |                                                                |                        |                                                                     |                         |                                                                                          |                   |
| M22                                                                                              | 10544 |                          | East of Rideau Valley Dr                                               | Private - Unknown             |                         |                  |                          | 650                                                                                                                                         | Unknown                 |                                                                                |                                                                |                        |                                                                     |                         |                                                                                          |                   |
| M23                                                                                              | 13830 | TBD <sup>2</sup>         | East of Rideau Valley Dr, South of McLean<br>Cres                      | Public - City of Ottawa lands | Storm sew               | ver Database Ir  | ncomplete                | Unknown                                                                                                                                     | Unknown                 |                                                                                |                                                                |                        | Storm sewer Database Incomplet                                      | e                       |                                                                                          |                   |
| M24                                                                                              | 4256  |                          | West of McLean Cres                                                    | Private - Unknown             |                         |                  |                          | Unknown                                                                                                                                     | Unknown                 |                                                                                |                                                                |                        |                                                                     |                         |                                                                                          |                   |
| M25                                                                                              | 4245  |                          | West of McLean Cres                                                    | Public - Unknown              |                         |                  |                          | 600                                                                                                                                         | 81.08                   |                                                                                |                                                                |                        |                                                                     |                         |                                                                                          |                   |
| M26                                                                                              | 4244  |                          | East of Bravar Dr                                                      | Private - Unknown             |                         |                  |                          | 600                                                                                                                                         | 85.30                   |                                                                                |                                                                |                        |                                                                     |                         |                                                                                          |                   |
| M27                                                                                              | 4251  |                          | East of Long Island Rd                                                 | Private - Unknown             |                         |                  |                          | 675                                                                                                                                         | 85.62                   |                                                                                |                                                                |                        |                                                                     |                         |                                                                                          |                   |