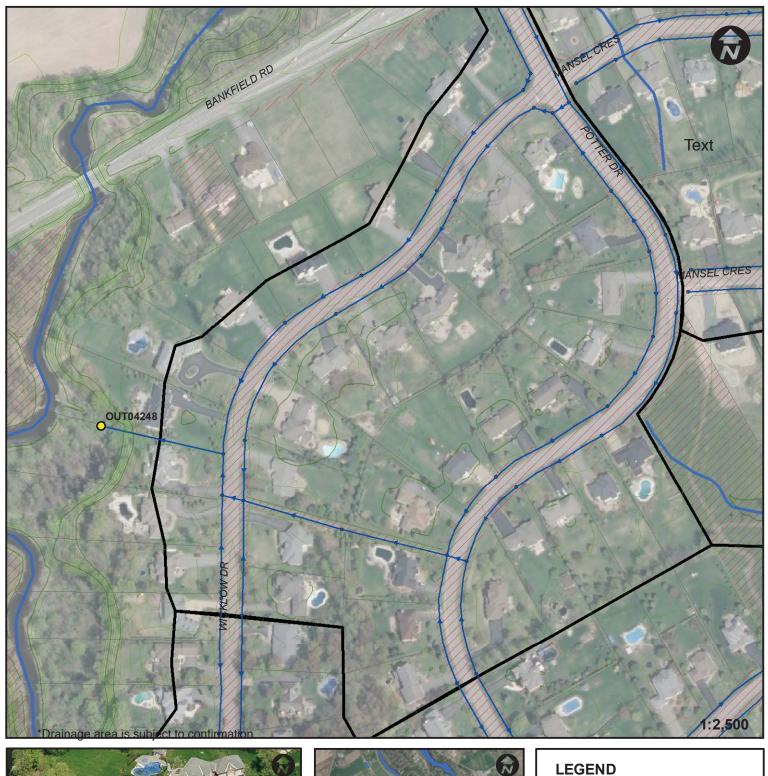

# **OUTLET 4248: EoP #M4**

- Drainage Area to the EoP\*
- Storm sewer Outlet
- Storm sewer
- Watercourse
- = 0.5 m Contour Elevation
- City Owned Parcel

City of Ottawa - Infrastructure Policy Unit

| Potential End of Dina (EaD) Locations Bovious                                                    |       |                          |                                                                        |                               |                         |                  |                          | Entry Indicates End-of-Pipe "opportunity" that has been reviewed and rejected  Entry Indicates End-of-Pipe "opportunity" still under review |                         |                                                                                |                                                                |                        |                                                                     |                         |                                                                                          | mit Assessifielli |
|--------------------------------------------------------------------------------------------------|-------|--------------------------|------------------------------------------------------------------------|-------------------------------|-------------------------|------------------|--------------------------|---------------------------------------------------------------------------------------------------------------------------------------------|-------------------------|--------------------------------------------------------------------------------|----------------------------------------------------------------|------------------------|---------------------------------------------------------------------|-------------------------|------------------------------------------------------------------------------------------|-------------------|
| Potential End-of-Pipe (EoP) Locations Reviewed  Internal Outlet Drainage Location Land Surface / |       |                          |                                                                        |                               |                         | SWM              | Entry indicat  Quality / | es End-of-Pipe "c<br>STM Pipe                                                                                                               | ··                      | 1                                                                              | Matura Vagatation                                              | Comicina               | Location                                                            | CIMINA BAGGGIAGO        | SWM facility                                                                             |                   |
| Internal                                                                                         | ID    | Area (ha) 1              | Location                                                               | Ownership                     | Subsurface              | Measure          | Quantity                 | Size (mm)                                                                                                                                   | Invert at<br>the outlet | Other Information Used In EoP Review                                           | Mature Vegetation<br>Impacts                                   | Servicing<br>Conflicts | Location<br>Access                                                  | SWM Measure<br>Selected | Reasons for<br>Rejection                                                                 | Location          |
| M1                                                                                               | 4246  | 3.86                     | West of Carrison Dr                                                    | Private - Unknown             | -                       | -                | -                        | 525                                                                                                                                         | 85.57                   | -                                                                              | -                                                              | -                      | Access from Carrison Dr                                             | -                       | Area is too small <sup>A</sup>                                                           | -                 |
| M2                                                                                               | 4247  | 16.87                    | West of Scharfgate Dr and Carrison Dr                                  | Private - Unknown             | -                       | -                | -                        | 750                                                                                                                                         | 58.58                   | -                                                                              | -                                                              | -                      | Must ask permission to the property owner                           | -                       | No space available (private land)                                                        | -                 |
| M3                                                                                               | 4252  | 5.46                     | West of Scharfgate Dr                                                  | Private - Unknown             | -                       | -                | -                        | 525                                                                                                                                         | 84.93                   | -                                                                              | -                                                              | -                      | Must ask permission to the property owner                           | -                       | Area is too small <sup>A</sup>                                                           | -                 |
| M4                                                                                               | 4248  | 10.42                    | West of Wicklow Dr                                                     | Private - Unknown             | -                       | -                | -                        | 675                                                                                                                                         | 84.66                   | -                                                                              | -                                                              | -                      | Access from Bankfield Rd. Must ask permission to property owner     | -                       | No space available (private land)                                                        | -                 |
| M5                                                                                               | 13026 | 12.27                    | North of Lockmaster Crescent                                           | Public - City of Ottawa lands | -                       | -                | -                        | 825                                                                                                                                         | 83.35                   | -                                                                              | -                                                              | -                      | Access from Lockmaster Crescent                                     | OGS                     | Ditch pipe system already implemented for quality control (TBC)                          | At the outlet     |
| M6                                                                                               | 4249  | 6.00                     | East of Mansel Crescent                                                | Private - Unknown             | -                       | -                | -                        | 450                                                                                                                                         | 85.00                   | -                                                                              | -                                                              | -                      | Access via Wadell Crescent. Ask permission to property owner        |                         | Area is too small <sup>A</sup>                                                           | -                 |
| M7                                                                                               | 4250  | 6.90                     | North of Pettapiece Crescent                                           | Public - City of Ottawa lands | -                       | -                | -                        | 675                                                                                                                                         | 85.16                   | -                                                                              | -                                                              | -                      | Access via Pettapiece Crescent                                      | -                       | Area is too small <sup>A</sup>                                                           | -                 |
| M8                                                                                               | 4254  | 3.53                     | East of Pettapiece Crescent                                            | Private - Unknown             | -                       | -                | -                        | 600                                                                                                                                         | 85.91                   | -                                                                              | -                                                              | -                      | Access via Pettapiece Crescent. Ask permission to property owner    | -                       | Area is too small <sup>A</sup>                                                           | -                 |
| M9                                                                                               | 4253  | 14.44                    | At Potter Drive and Watterson Street intersection                      | Public - City of Ottawa lands | -                       | -                | -                        | 750                                                                                                                                         | 85.74                   | -                                                                              | -                                                              | -                      | Access via Potter Drive                                             | -                       | No space available at the outlet or some mature vegetation would be affected             | -                 |
| M10                                                                                              | 4241  | 39.94                    | 70 m south from Potter Drive and<br>Eastman Avenue intersection        | Public - City of Ottawa lands | Surface /<br>Subsurface | OGS <sup>3</sup> | Quality                  | 1200                                                                                                                                        | 85.10                   | Drainage area should be reviewed based on the most up-to-date storm sewer data | Some mature vegetation would be affected by OGS implementation | No                     | Access via Potter Drive                                             | OGS                     | Pond implementation would be in conflict with the watercourse downstream of Potter Drive | At the outlet     |
| M11                                                                                              | 4257  | TBD <sup>2</sup>         | East of Dickinson Circle                                               | Private - Unknown             | Subsurface              | OGS <sup>3</sup> | Quality                  | 1000                                                                                                                                        | 83.36                   | Sewer data are missing.<br>Drainage area unknown                               |                                                                |                        | Access via Bridge Street                                            | OGS                     | TBC when sewer data is available (work in progress)                                      | At the outlet     |
| M12                                                                                              | 10427 | TBD <sup>2</sup>         | East of Clapp Lane                                                     | Public - City of Ottawa lands | -                       | -                | -                        | 300                                                                                                                                         | 86.67                   | Sewer data are missing.<br>Drainage area unknown                               | -                                                              | -                      | Access via Clapp Lane                                               | -                       | Area is too small (TBC)                                                                  | -                 |
| M13                                                                                              | 10428 | TBD <sup>2</sup>         | East of Mill Street                                                    | Public - City of Ottawa lands | -                       | -                | -                        | Unknown                                                                                                                                     | Unknown                 | Sewer data are missing.<br>Drainage area unknown                               | -                                                              | -                      | Access via Mill Street                                              | -                       | Area is too small (TBC)                                                                  | -                 |
| M14                                                                                              | 4258  | TBD <sup>2</sup>         | West of West River Drive                                               | Public - Unknown              | -                       | -                | -                        | 375                                                                                                                                         | 82.30                   | Sewer data are missing.<br>Drainage area unknown                               | -                                                              | -                      | Access via West River Drive                                         | -                       | Area is too small (TBC)                                                                  | -                 |
| M15                                                                                              | 4259  | TBD <sup>2</sup>         | 40 m west from Bridge St and Eastman<br>Northriverside Dr intersection | Public - City of Ottawa lands | -                       | -                | -                        | 525                                                                                                                                         | 85.53                   | Sewer data are missing. Drainage area unknown                                  | -                                                              | -                      | Access via Bridge Street                                            | -                       | No space available at the outlet or<br>some mature vegetation would be<br>affected       | -                 |
| M16                                                                                              | 10429 | 6.97 (TBC <sup>2</sup> ) | West of Old Mill Way                                                   | Public - City of Ottawa lands | -                       | -                | -                        | 675                                                                                                                                         | 85.49                   | Sewer data are missing.<br>Drainage area unknown                               | -                                                              | -                      | Access via Old Mill Way. Must ask permission to the property owner  | -                       | Area is too small (TBC)                                                                  | -                 |
| M17                                                                                              | 11004 | 1.72 (TBC <sup>2</sup> ) | At Mitchowens Rd and Kitoman Cres                                      | Public - City of Ottawa lands | -                       | -                | -                        | 450                                                                                                                                         | 87.05                   | Sewer data are missing. Drainage area unknown                                  | -                                                              | -                      | Access via Mitchowens Rd                                            | -                       | Area is too small (TBC)                                                                  | -                 |
| M18                                                                                              | 10545 | 2.40 (TBC <sup>2</sup> ) | 170 m South-East of River Rd and<br>Mitchownes Rd interection          | Private - Unknown             | -                       | -                | -                        | 1200                                                                                                                                        | Unknown                 | Sewer data are missing.<br>Drainage area unknown                               | -                                                              | -                      | Access via Mitchowens Rd. Must ask permission to the property owner | -                       | Area is too small (TBC)                                                                  | -                 |
| M19                                                                                              | 4260  | 3.03 (TBC <sup>2</sup> ) | South of Mitchowens Rd                                                 | Public - City of Ottawa lands | -                       | -                | -                        | 525                                                                                                                                         | 85.65                   | Sewer data are missing.<br>Drainage area unknown                               | -                                                              | -                      | Access via River Rd                                                 | -                       | Area is too small (TBC)                                                                  | -                 |
| M20                                                                                              | 14551 |                          | West of Rideau Valley Dr, North of<br>Bankfield Dr                     | Public - Unknown              |                         |                  |                          | 600                                                                                                                                         | 83.75                   |                                                                                |                                                                |                        |                                                                     |                         |                                                                                          |                   |
| M21                                                                                              | 4255  |                          | West of West River Dr, North of West Ave                               | Public - City of Ottawa lands |                         |                  |                          | Unknown                                                                                                                                     | Unknown                 |                                                                                |                                                                |                        |                                                                     |                         |                                                                                          |                   |
| M22                                                                                              | 10544 |                          | East of Rideau Valley Dr                                               | Private - Unknown             |                         |                  |                          | 650                                                                                                                                         | Unknown                 |                                                                                |                                                                |                        |                                                                     |                         |                                                                                          |                   |
| M23                                                                                              | 13830 | TBD <sup>2</sup>         | East of Rideau Valley Dr, South of McLean<br>Cres                      | Public - City of Ottawa lands | Storm sew               | ver Database Ir  | ncomplete                | Unknown                                                                                                                                     | Unknown                 |                                                                                |                                                                |                        | Storm sewer Database Incomplet                                      | e                       |                                                                                          |                   |
| M24                                                                                              | 4256  |                          | West of McLean Cres                                                    | Private - Unknown             |                         |                  |                          | Unknown                                                                                                                                     | Unknown                 |                                                                                |                                                                |                        |                                                                     |                         |                                                                                          |                   |
| M25                                                                                              | 4245  |                          | West of McLean Cres                                                    | Public - Unknown              |                         |                  |                          | 600                                                                                                                                         | 81.08                   |                                                                                |                                                                |                        |                                                                     |                         |                                                                                          |                   |
| M26                                                                                              | 4244  |                          | East of Bravar Dr                                                      | Private - Unknown             |                         |                  |                          | 600                                                                                                                                         | 85.30                   |                                                                                |                                                                |                        |                                                                     |                         |                                                                                          |                   |
| M27                                                                                              | 4251  |                          | East of Long Island Rd                                                 | Private - Unknown             |                         |                  |                          | 675                                                                                                                                         | 85.62                   |                                                                                |                                                                |                        |                                                                     |                         |                                                                                          |                   |