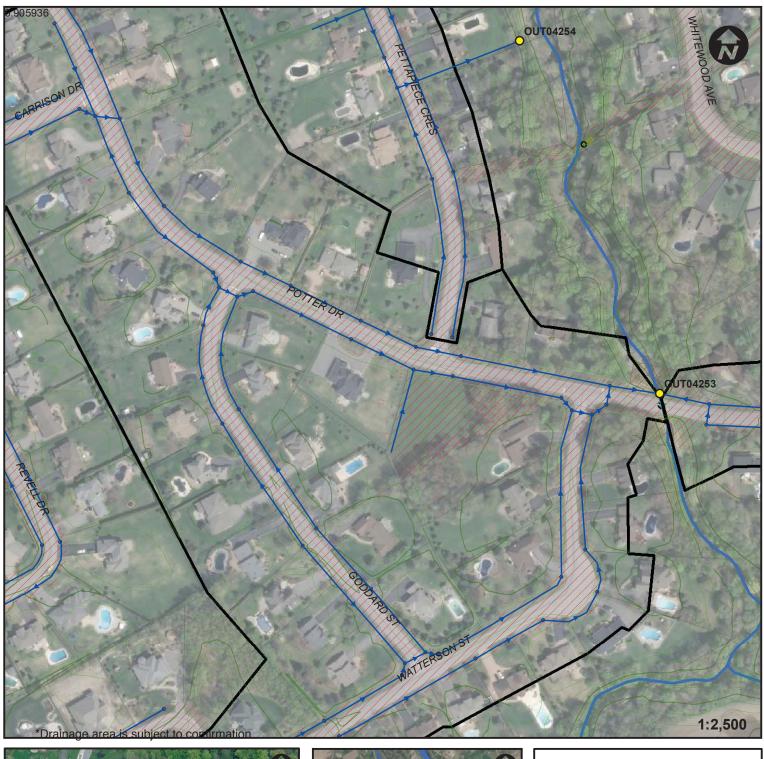

# **OUTLET 4253: EoP #M9**

#### **LEGEND**

- Drainage Area to the EoP\*
- Storm sewer Outlet
- Storm sewer
- Watercourse
- === 0.5 m Contour Elevation
- **City Owned Parcel**

City of Ottawa - Infrastructure Policy Unit

| Potential End of Dina (EaD) Locations Bovious                                                    |       |                          |                                                                        |                               |                         |                  |                          | Entry Indicates End-of-Pipe "opportunity" that has been reviewed and rejected  Entry Indicates End-of-Pipe "opportunity" still under review |                         |                                                                                |                                                                |                        |                                                                     |                         |                                                                                          | mit Assessifielli |
|--------------------------------------------------------------------------------------------------|-------|--------------------------|------------------------------------------------------------------------|-------------------------------|-------------------------|------------------|--------------------------|---------------------------------------------------------------------------------------------------------------------------------------------|-------------------------|--------------------------------------------------------------------------------|----------------------------------------------------------------|------------------------|---------------------------------------------------------------------|-------------------------|------------------------------------------------------------------------------------------|-------------------|
| Potential End-of-Pipe (EoP) Locations Reviewed  Internal Outlet Drainage Location Land Surface / |       |                          |                                                                        |                               |                         | SWM              | Entry indicat  Quality / | es End-of-Pipe "c<br>STM Pipe                                                                                                               | ··                      | 1                                                                              | Matura Vagatation                                              | Comicina               | Location                                                            | CIMINA BAGGGIAGO        | SWM facility                                                                             |                   |
| Internal                                                                                         | ID    | Area (ha) 1              | Location                                                               | Ownership                     | Subsurface              | Measure          | Quantity                 | Size (mm)                                                                                                                                   | Invert at<br>the outlet | Other Information Used In EoP Review                                           | Mature Vegetation<br>Impacts                                   | Servicing<br>Conflicts | Location<br>Access                                                  | SWM Measure<br>Selected | Reasons for<br>Rejection                                                                 | Location          |
| M1                                                                                               | 4246  | 3.86                     | West of Carrison Dr                                                    | Private - Unknown             | -                       | -                | -                        | 525                                                                                                                                         | 85.57                   | -                                                                              | -                                                              | -                      | Access from Carrison Dr                                             | -                       | Area is too small <sup>A</sup>                                                           | -                 |
| M2                                                                                               | 4247  | 16.87                    | West of Scharfgate Dr and Carrison Dr                                  | Private - Unknown             | -                       | -                | -                        | 750                                                                                                                                         | 58.58                   | -                                                                              | -                                                              | -                      | Must ask permission to the property owner                           | -                       | No space available (private land)                                                        | -                 |
| M3                                                                                               | 4252  | 5.46                     | West of Scharfgate Dr                                                  | Private - Unknown             | -                       | -                | -                        | 525                                                                                                                                         | 84.93                   | -                                                                              | -                                                              | -                      | Must ask permission to the property owner                           | -                       | Area is too small <sup>A</sup>                                                           | -                 |
| M4                                                                                               | 4248  | 10.42                    | West of Wicklow Dr                                                     | Private - Unknown             | -                       | -                | -                        | 675                                                                                                                                         | 84.66                   | -                                                                              | -                                                              | -                      | Access from Bankfield Rd. Must ask permission to property owner     | -                       | No space available (private land)                                                        | -                 |
| M5                                                                                               | 13026 | 12.27                    | North of Lockmaster Crescent                                           | Public - City of Ottawa lands | -                       | -                | -                        | 825                                                                                                                                         | 83.35                   | -                                                                              | -                                                              | -                      | Access from Lockmaster Crescent                                     | OGS                     | Ditch pipe system already implemented for quality control (TBC)                          | At the outlet     |
| M6                                                                                               | 4249  | 6.00                     | East of Mansel Crescent                                                | Private - Unknown             | -                       | -                | -                        | 450                                                                                                                                         | 85.00                   | -                                                                              | -                                                              | -                      | Access via Wadell Crescent. Ask permission to property owner        |                         | Area is too small <sup>A</sup>                                                           | -                 |
| M7                                                                                               | 4250  | 6.90                     | North of Pettapiece Crescent                                           | Public - City of Ottawa lands | -                       | -                | -                        | 675                                                                                                                                         | 85.16                   | -                                                                              | -                                                              | -                      | Access via Pettapiece Crescent                                      | -                       | Area is too small <sup>A</sup>                                                           | -                 |
| M8                                                                                               | 4254  | 3.53                     | East of Pettapiece Crescent                                            | Private - Unknown             | -                       | -                | -                        | 600                                                                                                                                         | 85.91                   | -                                                                              | -                                                              | -                      | Access via Pettapiece Crescent. Ask permission to property owner    | -                       | Area is too small <sup>A</sup>                                                           | -                 |
| M9                                                                                               | 4253  | 14.44                    | At Potter Drive and Watterson Street intersection                      | Public - City of Ottawa lands | -                       | -                | -                        | 750                                                                                                                                         | 85.74                   | -                                                                              | -                                                              | -                      | Access via Potter Drive                                             | -                       | No space available at the outlet or some mature vegetation would be affected             | -                 |
| M10                                                                                              | 4241  | 39.94                    | 70 m south from Potter Drive and<br>Eastman Avenue intersection        | Public - City of Ottawa lands | Surface /<br>Subsurface | OGS <sup>3</sup> | Quality                  | 1200                                                                                                                                        | 85.10                   | Drainage area should be reviewed based on the most up-to-date storm sewer data | Some mature vegetation would be affected by OGS implementation | No                     | Access via Potter Drive                                             | OGS                     | Pond implementation would be in conflict with the watercourse downstream of Potter Drive | At the outlet     |
| M11                                                                                              | 4257  | TBD <sup>2</sup>         | East of Dickinson Circle                                               | Private - Unknown             | Subsurface              | OGS <sup>3</sup> | Quality                  | 1000                                                                                                                                        | 83.36                   | Sewer data are missing.<br>Drainage area unknown                               |                                                                |                        | Access via Bridge Street                                            | OGS                     | TBC when sewer data is available (work in progress)                                      | At the outlet     |
| M12                                                                                              | 10427 | TBD <sup>2</sup>         | East of Clapp Lane                                                     | Public - City of Ottawa lands | -                       | -                | -                        | 300                                                                                                                                         | 86.67                   | Sewer data are missing.<br>Drainage area unknown                               | -                                                              | -                      | Access via Clapp Lane                                               | -                       | Area is too small (TBC)                                                                  | -                 |
| M13                                                                                              | 10428 | TBD <sup>2</sup>         | East of Mill Street                                                    | Public - City of Ottawa lands | -                       | -                | -                        | Unknown                                                                                                                                     | Unknown                 | Sewer data are missing.<br>Drainage area unknown                               | -                                                              | -                      | Access via Mill Street                                              | -                       | Area is too small (TBC)                                                                  | -                 |
| M14                                                                                              | 4258  | TBD <sup>2</sup>         | West of West River Drive                                               | Public - Unknown              | -                       | -                | -                        | 375                                                                                                                                         | 82.30                   | Sewer data are missing.<br>Drainage area unknown                               | -                                                              | -                      | Access via West River Drive                                         | -                       | Area is too small (TBC)                                                                  | -                 |
| M15                                                                                              | 4259  | TBD <sup>2</sup>         | 40 m west from Bridge St and Eastman<br>Northriverside Dr intersection | Public - City of Ottawa lands | -                       | -                | -                        | 525                                                                                                                                         | 85.53                   | Sewer data are missing. Drainage area unknown                                  | -                                                              | -                      | Access via Bridge Street                                            | -                       | No space available at the outlet or<br>some mature vegetation would be<br>affected       | -                 |
| M16                                                                                              | 10429 | 6.97 (TBC <sup>2</sup> ) | West of Old Mill Way                                                   | Public - City of Ottawa lands | -                       | -                | -                        | 675                                                                                                                                         | 85.49                   | Sewer data are missing.<br>Drainage area unknown                               | -                                                              | -                      | Access via Old Mill Way. Must ask permission to the property owner  | -                       | Area is too small (TBC)                                                                  | -                 |
| M17                                                                                              | 11004 | 1.72 (TBC <sup>2</sup> ) | At Mitchowens Rd and Kitoman Cres                                      | Public - City of Ottawa lands | -                       | -                | -                        | 450                                                                                                                                         | 87.05                   | Sewer data are missing. Drainage area unknown                                  | -                                                              | -                      | Access via Mitchowens Rd                                            | -                       | Area is too small (TBC)                                                                  | -                 |
| M18                                                                                              | 10545 | 2.40 (TBC <sup>2</sup> ) | 170 m South-East of River Rd and<br>Mitchownes Rd interection          | Private - Unknown             | -                       | -                | -                        | 1200                                                                                                                                        | Unknown                 | Sewer data are missing.<br>Drainage area unknown                               | -                                                              | -                      | Access via Mitchowens Rd. Must ask permission to the property owner | -                       | Area is too small (TBC)                                                                  | -                 |
| M19                                                                                              | 4260  | 3.03 (TBC <sup>2</sup> ) | South of Mitchowens Rd                                                 | Public - City of Ottawa lands | -                       | -                | -                        | 525                                                                                                                                         | 85.65                   | Sewer data are missing.<br>Drainage area unknown                               | -                                                              | -                      | Access via River Rd                                                 | -                       | Area is too small (TBC)                                                                  | -                 |
| M20                                                                                              | 14551 |                          | West of Rideau Valley Dr, North of<br>Bankfield Dr                     | Public - Unknown              |                         |                  |                          | 600                                                                                                                                         | 83.75                   |                                                                                |                                                                |                        |                                                                     |                         |                                                                                          |                   |
| M21                                                                                              | 4255  |                          | West of West River Dr, North of West Ave                               | Public - City of Ottawa lands |                         |                  |                          | Unknown                                                                                                                                     | Unknown                 |                                                                                |                                                                |                        |                                                                     |                         |                                                                                          |                   |
| M22                                                                                              | 10544 |                          | East of Rideau Valley Dr                                               | Private - Unknown             |                         |                  |                          | 650                                                                                                                                         | Unknown                 |                                                                                |                                                                |                        |                                                                     |                         |                                                                                          |                   |
| M23                                                                                              | 13830 | TBD <sup>2</sup>         | East of Rideau Valley Dr, South of McLean<br>Cres                      | Public - City of Ottawa lands | Storm sew               | ver Database Ir  | ncomplete                | Unknown                                                                                                                                     | Unknown                 |                                                                                |                                                                |                        | Storm sewer Database Incomplet                                      | e                       |                                                                                          |                   |
| M24                                                                                              | 4256  |                          | West of McLean Cres                                                    | Private - Unknown             |                         |                  |                          | Unknown                                                                                                                                     | Unknown                 |                                                                                |                                                                |                        |                                                                     |                         |                                                                                          |                   |
| M25                                                                                              | 4245  |                          | West of McLean Cres                                                    | Public - Unknown              |                         |                  |                          | 600                                                                                                                                         | 81.08                   |                                                                                |                                                                |                        |                                                                     |                         |                                                                                          |                   |
| M26                                                                                              | 4244  |                          | East of Bravar Dr                                                      | Private - Unknown             |                         |                  |                          | 600                                                                                                                                         | 85.30                   |                                                                                |                                                                |                        |                                                                     |                         |                                                                                          |                   |
| M27                                                                                              | 4251  |                          | East of Long Island Rd                                                 | Private - Unknown             |                         |                  |                          | 675                                                                                                                                         | 85.62                   |                                                                                |                                                                |                        |                                                                     |                         |                                                                                          |                   |