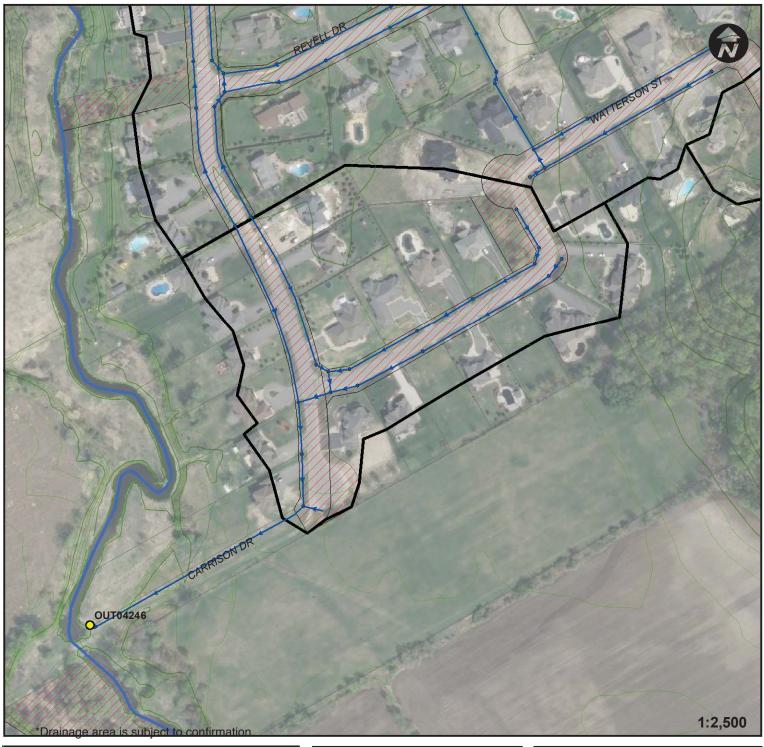

# **OUTLET 4246: EoP #M1**

#### **LEGEND**

- Drainage Area to the EoP\*
- Storm sewer Outlet
- Storm sewer
- Watercourse
- === 0.5 m Contour Elevation
- City Owned Parcel

City of Ottawa - Infrastructure Policy Unit

| Potential End of Dina (EaD) Locations Bovious                                                    |       |                          |                                                                        |                               |                         |                  |                          | Entry Indicates End-of-Pipe "opportunity" that has been reviewed and rejected  Entry Indicates End-of-Pipe "opportunity" still under review |                         |                                                                                |                                                                |                        |                                                                     |                         |                                                                                          | mit Assessifielli |
|--------------------------------------------------------------------------------------------------|-------|--------------------------|------------------------------------------------------------------------|-------------------------------|-------------------------|------------------|--------------------------|---------------------------------------------------------------------------------------------------------------------------------------------|-------------------------|--------------------------------------------------------------------------------|----------------------------------------------------------------|------------------------|---------------------------------------------------------------------|-------------------------|------------------------------------------------------------------------------------------|-------------------|
| Potential End-of-Pipe (EoP) Locations Reviewed  Internal Outlet Drainage Location Land Surface / |       |                          |                                                                        |                               |                         | SWM              | Entry indicat  Quality / | es End-of-Pipe "c<br>STM Pipe                                                                                                               | ··                      | 1                                                                              | Matura Vagatation                                              | Comicina               | Location                                                            | CIMINA BAGGGIAGO        | SWM facility                                                                             |                   |
| Internal                                                                                         | ID    | Area (ha) 1              | Location                                                               | Ownership                     | Subsurface              | Measure          | Quantity                 | Size (mm)                                                                                                                                   | Invert at<br>the outlet | Other Information Used In EoP Review                                           | Mature Vegetation<br>Impacts                                   | Servicing<br>Conflicts | Location<br>Access                                                  | SWM Measure<br>Selected | Reasons for<br>Rejection                                                                 | Location          |
| M1                                                                                               | 4246  | 3.86                     | West of Carrison Dr                                                    | Private - Unknown             | -                       | -                | -                        | 525                                                                                                                                         | 85.57                   | -                                                                              | -                                                              | -                      | Access from Carrison Dr                                             | -                       | Area is too small <sup>A</sup>                                                           | -                 |
| M2                                                                                               | 4247  | 16.87                    | West of Scharfgate Dr and Carrison Dr                                  | Private - Unknown             | -                       | -                | -                        | 750                                                                                                                                         | 58.58                   | -                                                                              | -                                                              | -                      | Must ask permission to the property owner                           | -                       | No space available (private land)                                                        | -                 |
| M3                                                                                               | 4252  | 5.46                     | West of Scharfgate Dr                                                  | Private - Unknown             | -                       | -                | -                        | 525                                                                                                                                         | 84.93                   | -                                                                              | -                                                              | -                      | Must ask permission to the property owner                           | -                       | Area is too small <sup>A</sup>                                                           | -                 |
| M4                                                                                               | 4248  | 10.42                    | West of Wicklow Dr                                                     | Private - Unknown             | -                       | -                | -                        | 675                                                                                                                                         | 84.66                   | -                                                                              | -                                                              | -                      | Access from Bankfield Rd. Must ask permission to property owner     | -                       | No space available (private land)                                                        | -                 |
| M5                                                                                               | 13026 | 12.27                    | North of Lockmaster Crescent                                           | Public - City of Ottawa lands | -                       | -                | -                        | 825                                                                                                                                         | 83.35                   | -                                                                              | -                                                              | -                      | Access from Lockmaster Crescent                                     | OGS                     | Ditch pipe system already implemented for quality control (TBC)                          | At the outlet     |
| M6                                                                                               | 4249  | 6.00                     | East of Mansel Crescent                                                | Private - Unknown             | -                       | -                | -                        | 450                                                                                                                                         | 85.00                   | -                                                                              | -                                                              | -                      | Access via Wadell Crescent. Ask permission to property owner        |                         | Area is too small <sup>A</sup>                                                           | -                 |
| M7                                                                                               | 4250  | 6.90                     | North of Pettapiece Crescent                                           | Public - City of Ottawa lands | -                       | -                | -                        | 675                                                                                                                                         | 85.16                   | -                                                                              | -                                                              | -                      | Access via Pettapiece Crescent                                      | -                       | Area is too small <sup>A</sup>                                                           | -                 |
| M8                                                                                               | 4254  | 3.53                     | East of Pettapiece Crescent                                            | Private - Unknown             | -                       | -                | -                        | 600                                                                                                                                         | 85.91                   | -                                                                              | -                                                              | -                      | Access via Pettapiece Crescent. Ask permission to property owner    | -                       | Area is too small <sup>A</sup>                                                           | -                 |
| M9                                                                                               | 4253  | 14.44                    | At Potter Drive and Watterson Street intersection                      | Public - City of Ottawa lands | -                       | -                | -                        | 750                                                                                                                                         | 85.74                   | -                                                                              | -                                                              | -                      | Access via Potter Drive                                             | -                       | No space available at the outlet or some mature vegetation would be affected             | -                 |
| M10                                                                                              | 4241  | 39.94                    | 70 m south from Potter Drive and<br>Eastman Avenue intersection        | Public - City of Ottawa lands | Surface /<br>Subsurface | OGS <sup>3</sup> | Quality                  | 1200                                                                                                                                        | 85.10                   | Drainage area should be reviewed based on the most up-to-date storm sewer data | Some mature vegetation would be affected by OGS implementation | No                     | Access via Potter Drive                                             | OGS                     | Pond implementation would be in conflict with the watercourse downstream of Potter Drive | At the outlet     |
| M11                                                                                              | 4257  | TBD <sup>2</sup>         | East of Dickinson Circle                                               | Private - Unknown             | Subsurface              | OGS <sup>3</sup> | Quality                  | 1000                                                                                                                                        | 83.36                   | Sewer data are missing.<br>Drainage area unknown                               |                                                                |                        | Access via Bridge Street                                            | OGS                     | TBC when sewer data is available (work in progress)                                      | At the outlet     |
| M12                                                                                              | 10427 | TBD <sup>2</sup>         | East of Clapp Lane                                                     | Public - City of Ottawa lands | -                       | -                | -                        | 300                                                                                                                                         | 86.67                   | Sewer data are missing.<br>Drainage area unknown                               | -                                                              | -                      | Access via Clapp Lane                                               | -                       | Area is too small (TBC)                                                                  | -                 |
| M13                                                                                              | 10428 | TBD <sup>2</sup>         | East of Mill Street                                                    | Public - City of Ottawa lands | -                       | -                | -                        | Unknown                                                                                                                                     | Unknown                 | Sewer data are missing.<br>Drainage area unknown                               | -                                                              | -                      | Access via Mill Street                                              | -                       | Area is too small (TBC)                                                                  | -                 |
| M14                                                                                              | 4258  | TBD <sup>2</sup>         | West of West River Drive                                               | Public - Unknown              | -                       | -                | -                        | 375                                                                                                                                         | 82.30                   | Sewer data are missing.<br>Drainage area unknown                               | -                                                              | -                      | Access via West River Drive                                         | -                       | Area is too small (TBC)                                                                  | -                 |
| M15                                                                                              | 4259  | TBD <sup>2</sup>         | 40 m west from Bridge St and Eastman<br>Northriverside Dr intersection | Public - City of Ottawa lands | -                       | -                | -                        | 525                                                                                                                                         | 85.53                   | Sewer data are missing. Drainage area unknown                                  | -                                                              | -                      | Access via Bridge Street                                            | -                       | No space available at the outlet or<br>some mature vegetation would be<br>affected       | -                 |
| M16                                                                                              | 10429 | 6.97 (TBC <sup>2</sup> ) | West of Old Mill Way                                                   | Public - City of Ottawa lands | -                       | -                | -                        | 675                                                                                                                                         | 85.49                   | Sewer data are missing.<br>Drainage area unknown                               | -                                                              | -                      | Access via Old Mill Way. Must ask permission to the property owner  | -                       | Area is too small (TBC)                                                                  | -                 |
| M17                                                                                              | 11004 | 1.72 (TBC <sup>2</sup> ) | At Mitchowens Rd and Kitoman Cres                                      | Public - City of Ottawa lands | -                       | -                | -                        | 450                                                                                                                                         | 87.05                   | Sewer data are missing. Drainage area unknown                                  | -                                                              | -                      | Access via Mitchowens Rd                                            | -                       | Area is too small (TBC)                                                                  | -                 |
| M18                                                                                              | 10545 | 2.40 (TBC <sup>2</sup> ) | 170 m South-East of River Rd and<br>Mitchownes Rd interection          | Private - Unknown             | -                       | -                | -                        | 1200                                                                                                                                        | Unknown                 | Sewer data are missing.<br>Drainage area unknown                               | -                                                              | -                      | Access via Mitchowens Rd. Must ask permission to the property owner | -                       | Area is too small (TBC)                                                                  | -                 |
| M19                                                                                              | 4260  | 3.03 (TBC <sup>2</sup> ) | South of Mitchowens Rd                                                 | Public - City of Ottawa lands | -                       | -                | -                        | 525                                                                                                                                         | 85.65                   | Sewer data are missing.<br>Drainage area unknown                               | -                                                              | -                      | Access via River Rd                                                 | -                       | Area is too small (TBC)                                                                  | -                 |
| M20                                                                                              | 14551 |                          | West of Rideau Valley Dr, North of<br>Bankfield Dr                     | Public - Unknown              |                         |                  |                          | 600                                                                                                                                         | 83.75                   |                                                                                |                                                                |                        |                                                                     |                         |                                                                                          |                   |
| M21                                                                                              | 4255  |                          | West of West River Dr, North of West Ave                               | Public - City of Ottawa lands |                         |                  |                          | Unknown                                                                                                                                     | Unknown                 |                                                                                |                                                                |                        |                                                                     |                         |                                                                                          |                   |
| M22                                                                                              | 10544 |                          | East of Rideau Valley Dr                                               | Private - Unknown             |                         |                  |                          | 650                                                                                                                                         | Unknown                 |                                                                                |                                                                |                        |                                                                     |                         |                                                                                          |                   |
| M23                                                                                              | 13830 | TBD <sup>2</sup>         | East of Rideau Valley Dr, South of McLean<br>Cres                      | Public - City of Ottawa lands | Storm sew               | ver Database Ir  | ncomplete                | Unknown                                                                                                                                     | Unknown                 |                                                                                |                                                                |                        | Storm sewer Database Incomplet                                      | e                       |                                                                                          |                   |
| M24                                                                                              | 4256  |                          | West of McLean Cres                                                    | Private - Unknown             |                         |                  |                          | Unknown                                                                                                                                     | Unknown                 |                                                                                |                                                                |                        |                                                                     |                         |                                                                                          |                   |
| M25                                                                                              | 4245  |                          | West of McLean Cres                                                    | Public - Unknown              |                         |                  |                          | 600                                                                                                                                         | 81.08                   |                                                                                |                                                                |                        |                                                                     |                         |                                                                                          |                   |
| M26                                                                                              | 4244  |                          | East of Bravar Dr                                                      | Private - Unknown             |                         |                  |                          | 600                                                                                                                                         | 85.30                   |                                                                                |                                                                |                        |                                                                     |                         |                                                                                          |                   |
| M27                                                                                              | 4251  |                          | East of Long Island Rd                                                 | Private - Unknown             |                         |                  |                          | 675                                                                                                                                         | 85.62                   |                                                                                |                                                                |                        |                                                                     |                         |                                                                                          |                   |