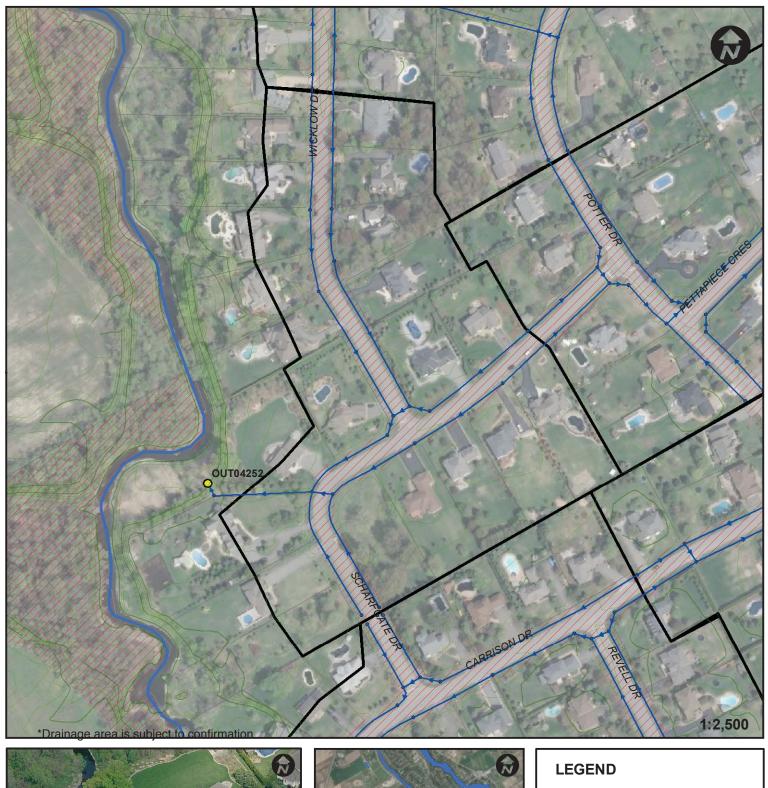

# **OUTLET 4252: EoP #M3**

# Drainage Area to the EoP\*

- Storm sewer Outlet
- Storm sewer
- --- Watercourse
- === 0.5 m Contour Elevation
- City Owned Parcel

City of Ottawa - Infrastructure Policy Unit

| Potential End of Dina (EaD) Locations Bovious                                                    |       |                          |                                                                        |                               |                         |                  |                          | Entry Indicates End-of-Pipe "opportunity" that has been reviewed and rejected  Entry Indicates End-of-Pipe "opportunity" still under review |                         |                                                                                |                                                                |                        |                                                                     |                         |                                                                                          | mit Assessifielli |
|--------------------------------------------------------------------------------------------------|-------|--------------------------|------------------------------------------------------------------------|-------------------------------|-------------------------|------------------|--------------------------|---------------------------------------------------------------------------------------------------------------------------------------------|-------------------------|--------------------------------------------------------------------------------|----------------------------------------------------------------|------------------------|---------------------------------------------------------------------|-------------------------|------------------------------------------------------------------------------------------|-------------------|
| Potential End-of-Pipe (EoP) Locations Reviewed  Internal Outlet Drainage Location Land Surface / |       |                          |                                                                        |                               |                         | SWM              | Entry indicat  Quality / | es End-of-Pipe "c<br>STM Pipe                                                                                                               | ··                      | 1                                                                              | Matura Vagatation                                              | Comicina               | Location                                                            | CIMINA BAGGGIAGO        | SWM facility                                                                             |                   |
| Internal                                                                                         | ID    | Area (ha) 1              | Location                                                               | Ownership                     | Subsurface              | Measure          | Quantity                 | Size (mm)                                                                                                                                   | Invert at<br>the outlet | Other Information Used In EoP Review                                           | Mature Vegetation<br>Impacts                                   | Servicing<br>Conflicts | Location<br>Access                                                  | SWM Measure<br>Selected | Reasons for<br>Rejection                                                                 | Location          |
| M1                                                                                               | 4246  | 3.86                     | West of Carrison Dr                                                    | Private - Unknown             | -                       | -                | -                        | 525                                                                                                                                         | 85.57                   | -                                                                              | -                                                              | -                      | Access from Carrison Dr                                             | -                       | Area is too small <sup>A</sup>                                                           | -                 |
| M2                                                                                               | 4247  | 16.87                    | West of Scharfgate Dr and Carrison Dr                                  | Private - Unknown             | -                       | -                | -                        | 750                                                                                                                                         | 58.58                   | -                                                                              | -                                                              | -                      | Must ask permission to the property owner                           | -                       | No space available (private land)                                                        | -                 |
| M3                                                                                               | 4252  | 5.46                     | West of Scharfgate Dr                                                  | Private - Unknown             | -                       | -                | -                        | 525                                                                                                                                         | 84.93                   | -                                                                              | -                                                              | -                      | Must ask permission to the property owner                           | -                       | Area is too small <sup>A</sup>                                                           | -                 |
| M4                                                                                               | 4248  | 10.42                    | West of Wicklow Dr                                                     | Private - Unknown             | -                       | -                | -                        | 675                                                                                                                                         | 84.66                   | -                                                                              | -                                                              | -                      | Access from Bankfield Rd. Must ask permission to property owner     | -                       | No space available (private land)                                                        | -                 |
| M5                                                                                               | 13026 | 12.27                    | North of Lockmaster Crescent                                           | Public - City of Ottawa lands | -                       | -                | -                        | 825                                                                                                                                         | 83.35                   | -                                                                              | -                                                              | -                      | Access from Lockmaster Crescent                                     | OGS                     | Ditch pipe system already implemented for quality control (TBC)                          | At the outlet     |
| M6                                                                                               | 4249  | 6.00                     | East of Mansel Crescent                                                | Private - Unknown             | -                       | -                | -                        | 450                                                                                                                                         | 85.00                   | -                                                                              | -                                                              | -                      | Access via Wadell Crescent. Ask permission to property owner        |                         | Area is too small <sup>A</sup>                                                           | -                 |
| M7                                                                                               | 4250  | 6.90                     | North of Pettapiece Crescent                                           | Public - City of Ottawa lands | -                       | -                | -                        | 675                                                                                                                                         | 85.16                   | -                                                                              | -                                                              | -                      | Access via Pettapiece Crescent                                      | -                       | Area is too small <sup>A</sup>                                                           | -                 |
| M8                                                                                               | 4254  | 3.53                     | East of Pettapiece Crescent                                            | Private - Unknown             | -                       | -                | -                        | 600                                                                                                                                         | 85.91                   | -                                                                              | -                                                              | -                      | Access via Pettapiece Crescent. Ask permission to property owner    | -                       | Area is too small <sup>A</sup>                                                           | -                 |
| M9                                                                                               | 4253  | 14.44                    | At Potter Drive and Watterson Street intersection                      | Public - City of Ottawa lands | -                       | -                | -                        | 750                                                                                                                                         | 85.74                   | -                                                                              | -                                                              | -                      | Access via Potter Drive                                             | -                       | No space available at the outlet or some mature vegetation would be affected             | -                 |
| M10                                                                                              | 4241  | 39.94                    | 70 m south from Potter Drive and<br>Eastman Avenue intersection        | Public - City of Ottawa lands | Surface /<br>Subsurface | OGS <sup>3</sup> | Quality                  | 1200                                                                                                                                        | 85.10                   | Drainage area should be reviewed based on the most up-to-date storm sewer data | Some mature vegetation would be affected by OGS implementation | No                     | Access via Potter Drive                                             | OGS                     | Pond implementation would be in conflict with the watercourse downstream of Potter Drive | At the outlet     |
| M11                                                                                              | 4257  | TBD <sup>2</sup>         | East of Dickinson Circle                                               | Private - Unknown             | Subsurface              | OGS <sup>3</sup> | Quality                  | 1000                                                                                                                                        | 83.36                   | Sewer data are missing.<br>Drainage area unknown                               |                                                                |                        | Access via Bridge Street                                            | OGS                     | TBC when sewer data is available (work in progress)                                      | At the outlet     |
| M12                                                                                              | 10427 | TBD <sup>2</sup>         | East of Clapp Lane                                                     | Public - City of Ottawa lands | -                       | -                | -                        | 300                                                                                                                                         | 86.67                   | Sewer data are missing.<br>Drainage area unknown                               | -                                                              | -                      | Access via Clapp Lane                                               | -                       | Area is too small (TBC)                                                                  | -                 |
| M13                                                                                              | 10428 | TBD <sup>2</sup>         | East of Mill Street                                                    | Public - City of Ottawa lands | -                       | -                | -                        | Unknown                                                                                                                                     | Unknown                 | Sewer data are missing.<br>Drainage area unknown                               | -                                                              | -                      | Access via Mill Street                                              | -                       | Area is too small (TBC)                                                                  | -                 |
| M14                                                                                              | 4258  | TBD <sup>2</sup>         | West of West River Drive                                               | Public - Unknown              | -                       | -                | -                        | 375                                                                                                                                         | 82.30                   | Sewer data are missing.<br>Drainage area unknown                               | -                                                              | -                      | Access via West River Drive                                         | -                       | Area is too small (TBC)                                                                  | -                 |
| M15                                                                                              | 4259  | TBD <sup>2</sup>         | 40 m west from Bridge St and Eastman<br>Northriverside Dr intersection | Public - City of Ottawa lands | -                       | -                | -                        | 525                                                                                                                                         | 85.53                   | Sewer data are missing. Drainage area unknown                                  | -                                                              | -                      | Access via Bridge Street                                            | -                       | No space available at the outlet or<br>some mature vegetation would be<br>affected       | -                 |
| M16                                                                                              | 10429 | 6.97 (TBC <sup>2</sup> ) | West of Old Mill Way                                                   | Public - City of Ottawa lands | -                       | -                | -                        | 675                                                                                                                                         | 85.49                   | Sewer data are missing.<br>Drainage area unknown                               | -                                                              | -                      | Access via Old Mill Way. Must ask permission to the property owner  | -                       | Area is too small (TBC)                                                                  | -                 |
| M17                                                                                              | 11004 | 1.72 (TBC <sup>2</sup> ) | At Mitchowens Rd and Kitoman Cres                                      | Public - City of Ottawa lands | -                       | -                | -                        | 450                                                                                                                                         | 87.05                   | Sewer data are missing. Drainage area unknown                                  | -                                                              | -                      | Access via Mitchowens Rd                                            | -                       | Area is too small (TBC)                                                                  | -                 |
| M18                                                                                              | 10545 | 2.40 (TBC <sup>2</sup> ) | 170 m South-East of River Rd and<br>Mitchownes Rd interection          | Private - Unknown             | -                       | -                | -                        | 1200                                                                                                                                        | Unknown                 | Sewer data are missing.<br>Drainage area unknown                               | -                                                              | -                      | Access via Mitchowens Rd. Must ask permission to the property owner | -                       | Area is too small (TBC)                                                                  | -                 |
| M19                                                                                              | 4260  | 3.03 (TBC <sup>2</sup> ) | South of Mitchowens Rd                                                 | Public - City of Ottawa lands | -                       | -                | -                        | 525                                                                                                                                         | 85.65                   | Sewer data are missing.<br>Drainage area unknown                               | -                                                              | -                      | Access via River Rd                                                 | -                       | Area is too small (TBC)                                                                  | -                 |
| M20                                                                                              | 14551 |                          | West of Rideau Valley Dr, North of<br>Bankfield Dr                     | Public - Unknown              |                         |                  |                          | 600                                                                                                                                         | 83.75                   |                                                                                |                                                                |                        |                                                                     |                         |                                                                                          |                   |
| M21                                                                                              | 4255  |                          | West of West River Dr, North of West Ave                               | Public - City of Ottawa lands |                         |                  |                          | Unknown                                                                                                                                     | Unknown                 |                                                                                |                                                                |                        |                                                                     |                         |                                                                                          |                   |
| M22                                                                                              | 10544 |                          | East of Rideau Valley Dr                                               | Private - Unknown             |                         |                  |                          | 650                                                                                                                                         | Unknown                 |                                                                                |                                                                |                        |                                                                     |                         |                                                                                          |                   |
| M23                                                                                              | 13830 | TBD <sup>2</sup>         | East of Rideau Valley Dr, South of McLean<br>Cres                      | Public - City of Ottawa lands | Storm sew               | ver Database Ir  | ncomplete                | Unknown                                                                                                                                     | Unknown                 |                                                                                |                                                                |                        | Storm sewer Database Incomplet                                      | e                       |                                                                                          |                   |
| M24                                                                                              | 4256  |                          | West of McLean Cres                                                    | Private - Unknown             |                         |                  |                          | Unknown                                                                                                                                     | Unknown                 |                                                                                |                                                                |                        |                                                                     |                         |                                                                                          |                   |
| M25                                                                                              | 4245  |                          | West of McLean Cres                                                    | Public - Unknown              |                         |                  |                          | 600                                                                                                                                         | 81.08                   |                                                                                |                                                                |                        |                                                                     |                         |                                                                                          |                   |
| M26                                                                                              | 4244  |                          | East of Bravar Dr                                                      | Private - Unknown             |                         |                  |                          | 600                                                                                                                                         | 85.30                   |                                                                                |                                                                |                        |                                                                     |                         |                                                                                          |                   |
| M27                                                                                              | 4251  |                          | East of Long Island Rd                                                 | Private - Unknown             |                         |                  |                          | 675                                                                                                                                         | 85.62                   |                                                                                |                                                                |                        |                                                                     |                         |                                                                                          |                   |