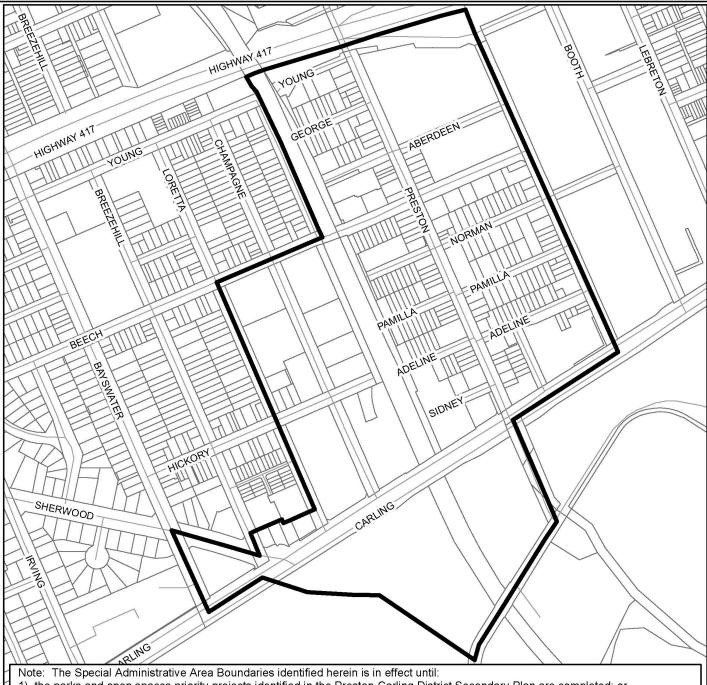

- 1) the parks and open spaces priority projects identified in the Preston-Carling District Secondary Plan are completed; or
- 2) December 31, 2031

Nota : les limites spéciales du secteur administratif déterminées dans le présent document sont en vigueur jusqu'à ce que :

- 1) les projets prioritaires en matière de parcs et d'espaces verts répertoriés dans le Plan secondaire du district de Preston-Carling soient achevés; ou
- 2) le 31 décembre 2031.

Produced by Planning and Infrastructure Portfolio Produit par le Portefeuille urbanisme et infrastructure

Preston-Carling District Special AdministrativeArea Boundaries/ Administration spéciale des limites du secteur Preston-Carling

Échelle N.T.S. Mètres

Scale N.T.S. Metres