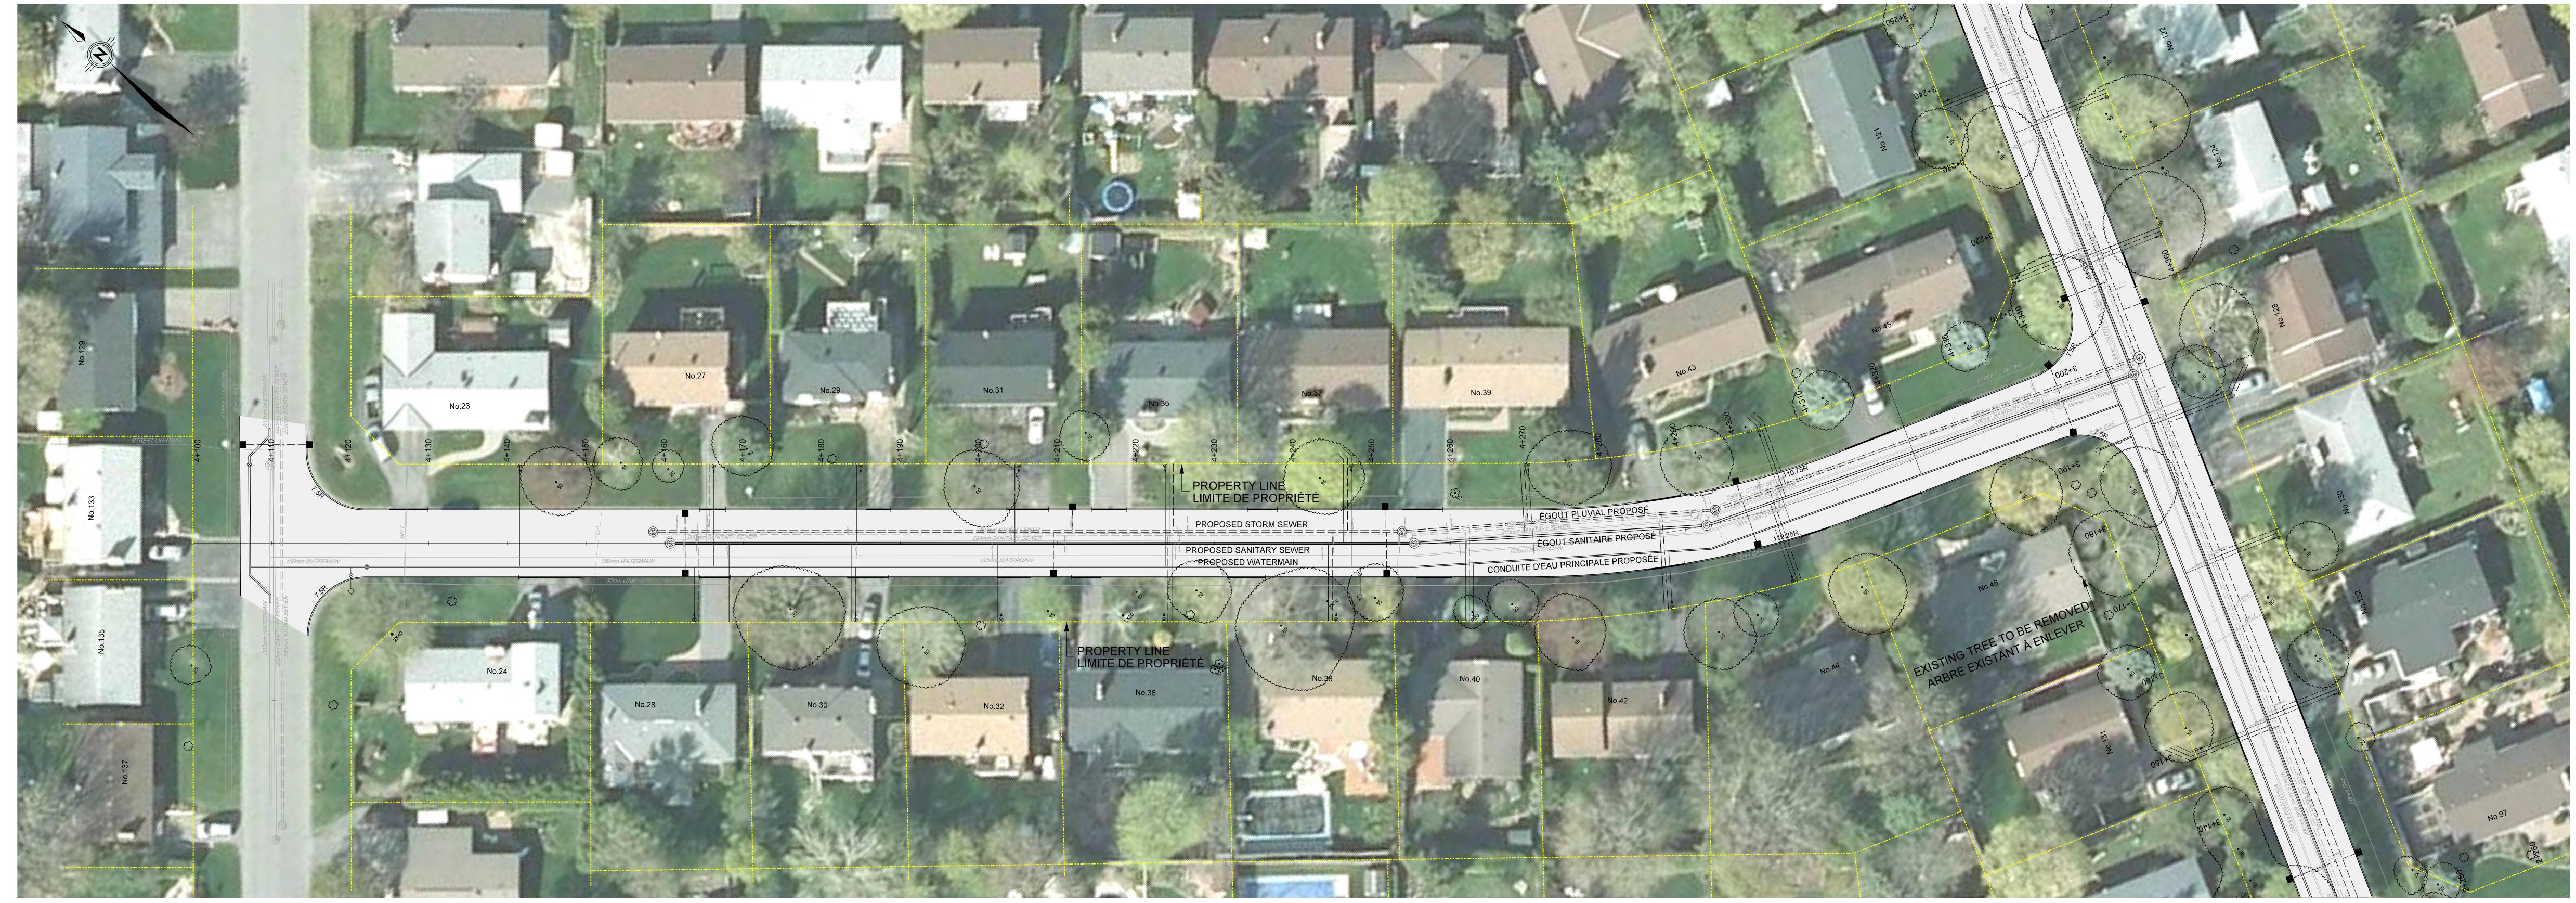

\_\_\_\_\_

 $\equiv$   $\equiv$   $\equiv$   $\equiv$ 

\_\_\_\_\_

PROPOSED ASPHALT SURFACE SURFACE ASPHALTÉE PROPOSÉE PROPOSED CONCRETE SIDEWALK TROTTOIR EN BÉTON PROPOSÉ

PROPOSED SANITARY SEWER ÉGOUT SANITAIRE PROPOSÉ

PROPOSED STORM SEWER ÉGOUT PLUVIAL PROPOSÉ

PROPOSED WATERMAIN CONDUITE D'EAU PRINCIPALE PROPOSÉE

AVENUE DESMOND AVENUE

AVENUE DESMOND AVENUE

## TRAVAUX DE RÉFECTION DE LA RUE SINGAL (DE L'AVENUE DESMOND AU CHEMIN BALBAIR)

## **RECONSTRUCTION OF SINGAL STREET** (DESMOND AVENUE TO BALBAIR ROAD)

## RUE SINGAL STREET

CHEMIN BALBAIR ROAD

1:250 26440 RAWING / DESSIN SINGAL STREET RUE SINGAL

NOVEMBER 20 NOVEMBRE 20 DRAWN BY / DESSINÉ PAR M. FASSBENDEF

FIGURE 4