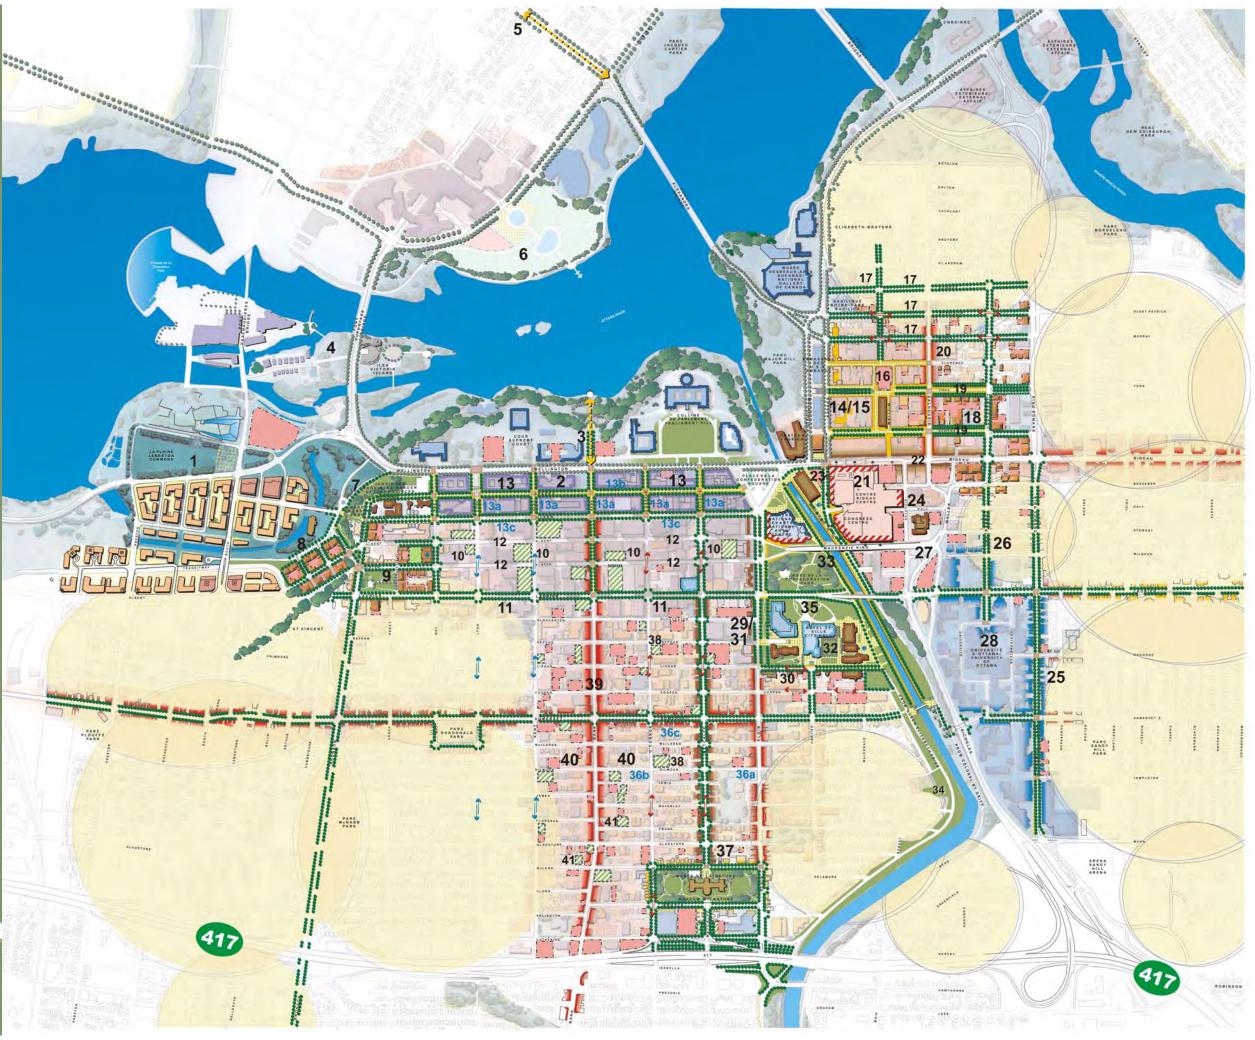

## An Urban Design Strategy for Downtown Ottawa

## \_egend/Légend

- Improvement to/or New Open Space Aménagement ou amélioration d'un espace libr
- Development site that should be considered for Public or Private Potential Open Space or part ther Site ordertiel drive serves time private our outbut
- Potential Development Site and Intensification Area Site potential d'aménagement et d'intensification
- Key Civic Building Bâtiment municipal clé
- Key National Building
- Key Historic Building
- Escarpment Escarpement
- Facade Improvement to address the Public Realm/ Amélioration des façades pour embellir le domaine public Main Street Streetscape Improvement Main Street du payságe de rue principale
- Key Street Improvement Streetscape
- Amélioration spéciale du paysage de rue du
- Two way conversion- Priority Candidate
  Two may conversion- en unio a couble and the conditional and the couble and th
- Two way conversion- Secondary Candidate Transformation en voie à double sens - candidat seconda
- 25 Targeted Precinct Strategy Reference Number
- Neighbourhood