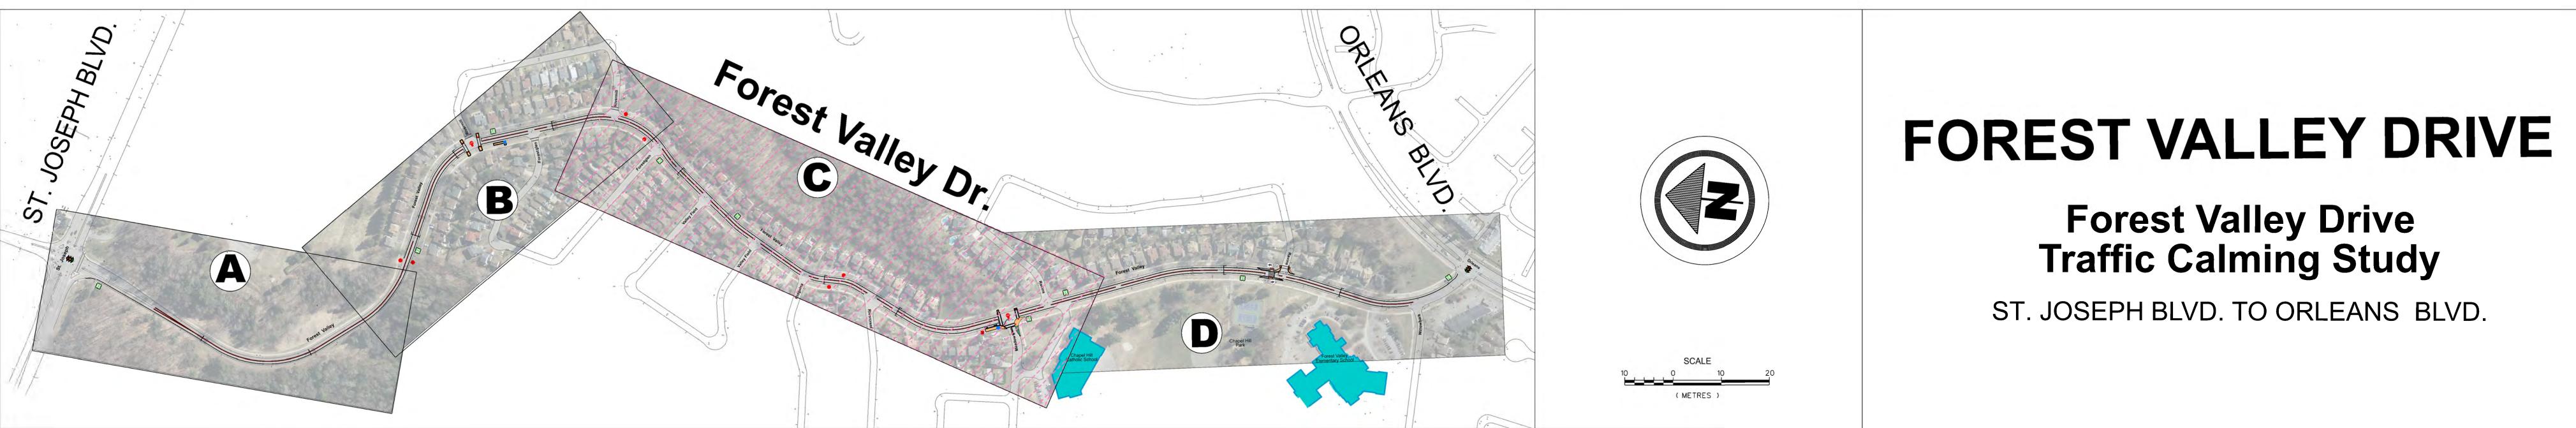

| <b>Y DRIVE</b> | Neighbourhood Traffic Calming                   |            |                 |  |
|----------------|-------------------------------------------------|------------|-----------------|--|
| )rive<br>Study | Reviewed By:<br>Kunjan Ghimire<br>Completed By: |            | Drawing No.:    |  |
|                |                                                 |            |                 |  |
| EANS BLVD.     |                                                 | Ken Taylor | <b>OPTION 1</b> |  |
|                | Scale:                                          | Date:      |                 |  |
|                | 1:500                                           | 07/21/2022 | Sheet 4 of 4    |  |