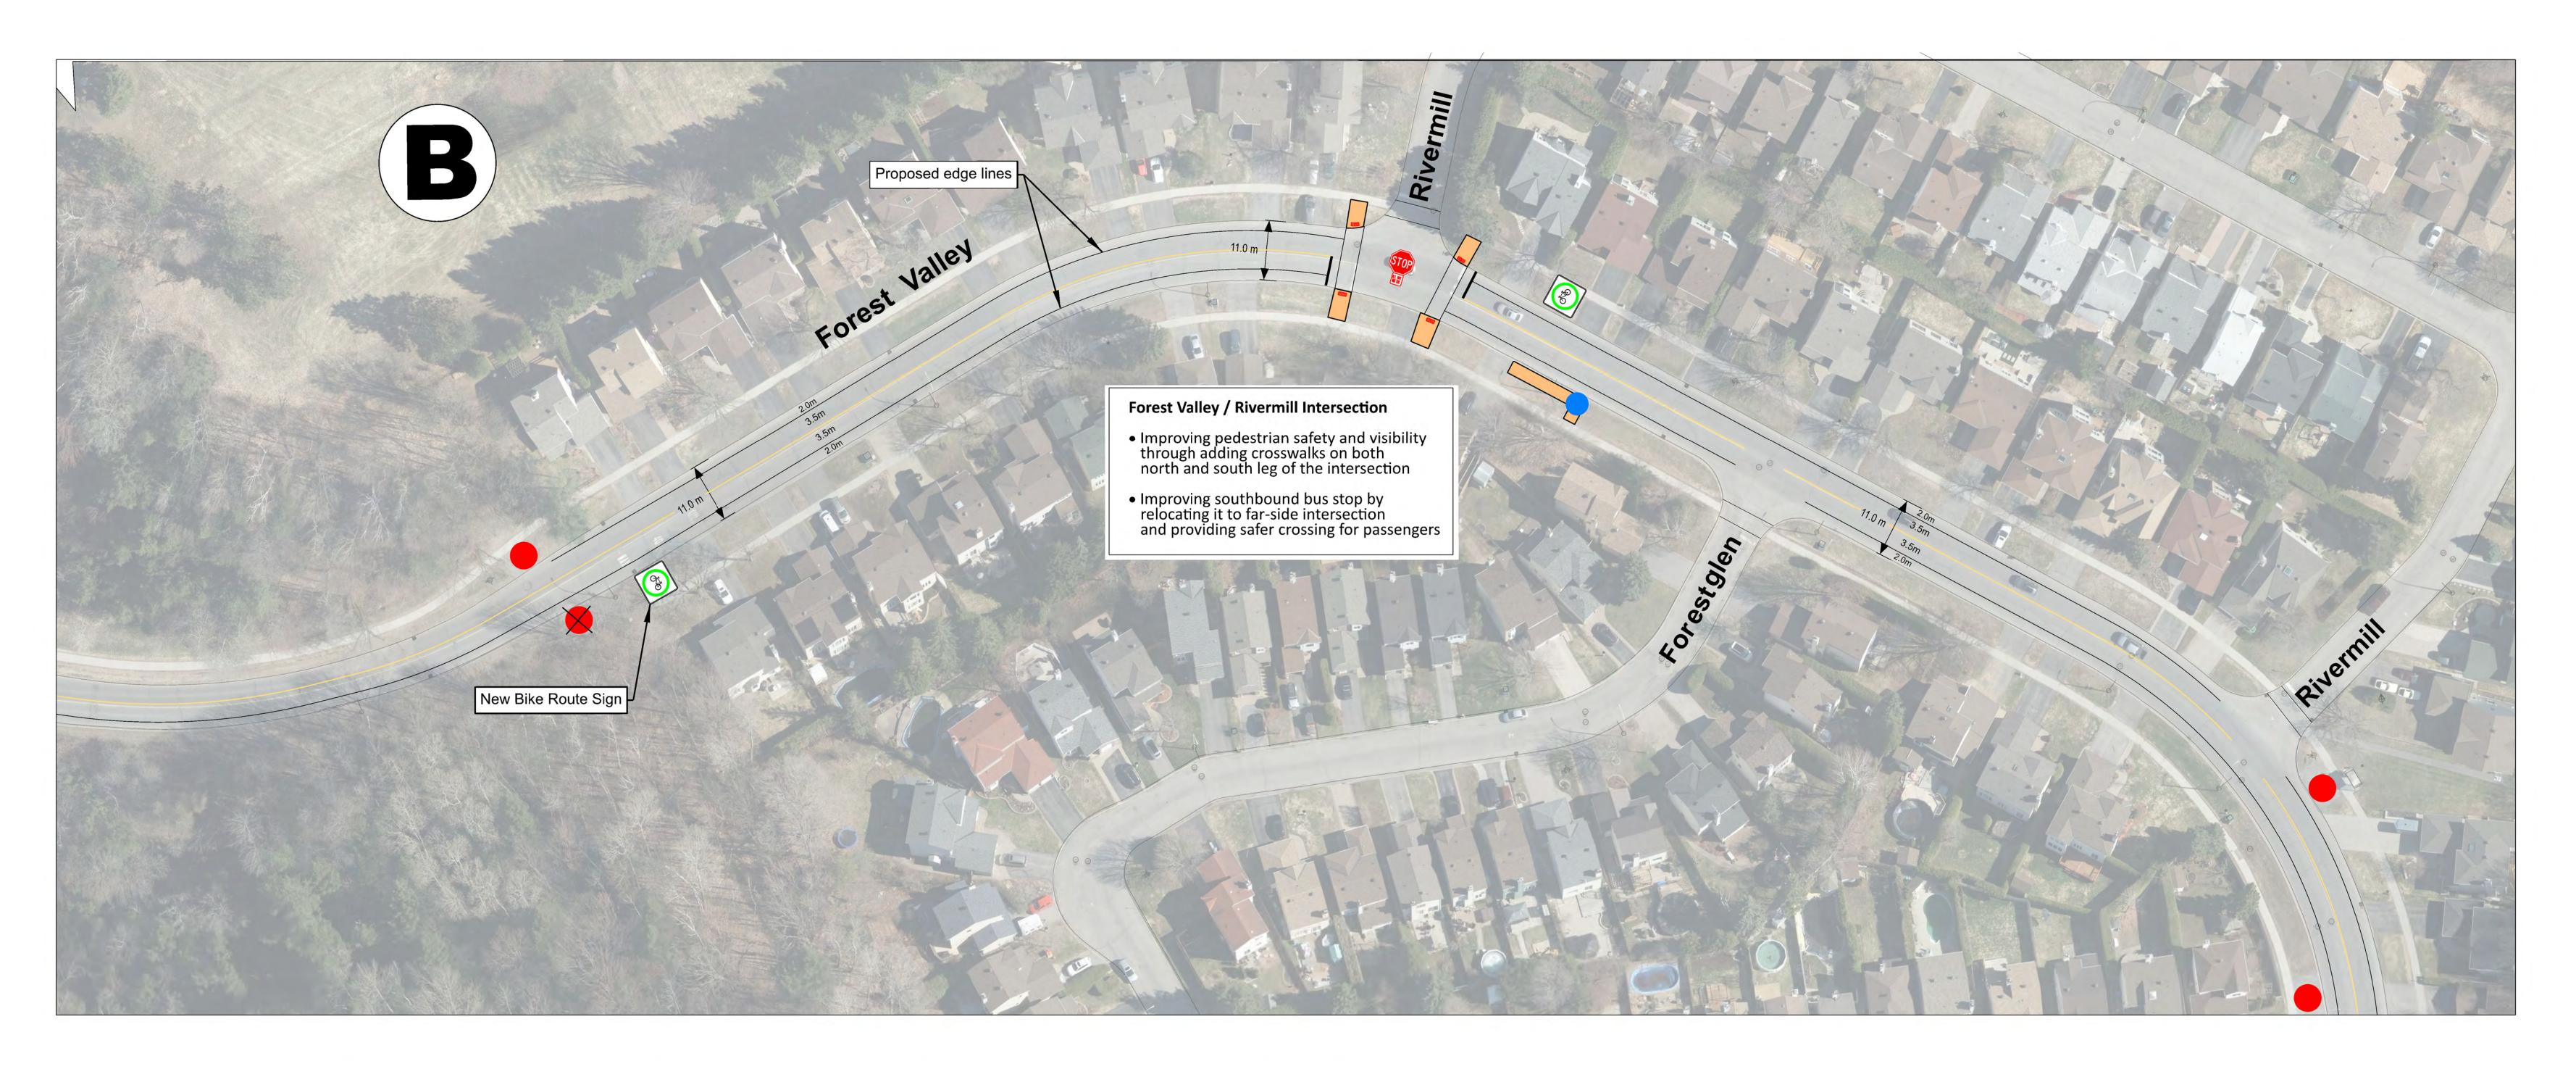

## Neighbourhood Traffic Calming

| Reviewed By:   |            | Drawing No.:    |  |  |
|----------------|------------|-----------------|--|--|
| Kunjan Ghimire |            |                 |  |  |
| Completed By:  |            | В               |  |  |
|                | Ken Taylor |                 |  |  |
| Scale:         | Date:      | <b>OPTION 1</b> |  |  |
| 1:500          | 07/21/2022 | Sheet 2 of 4    |  |  |