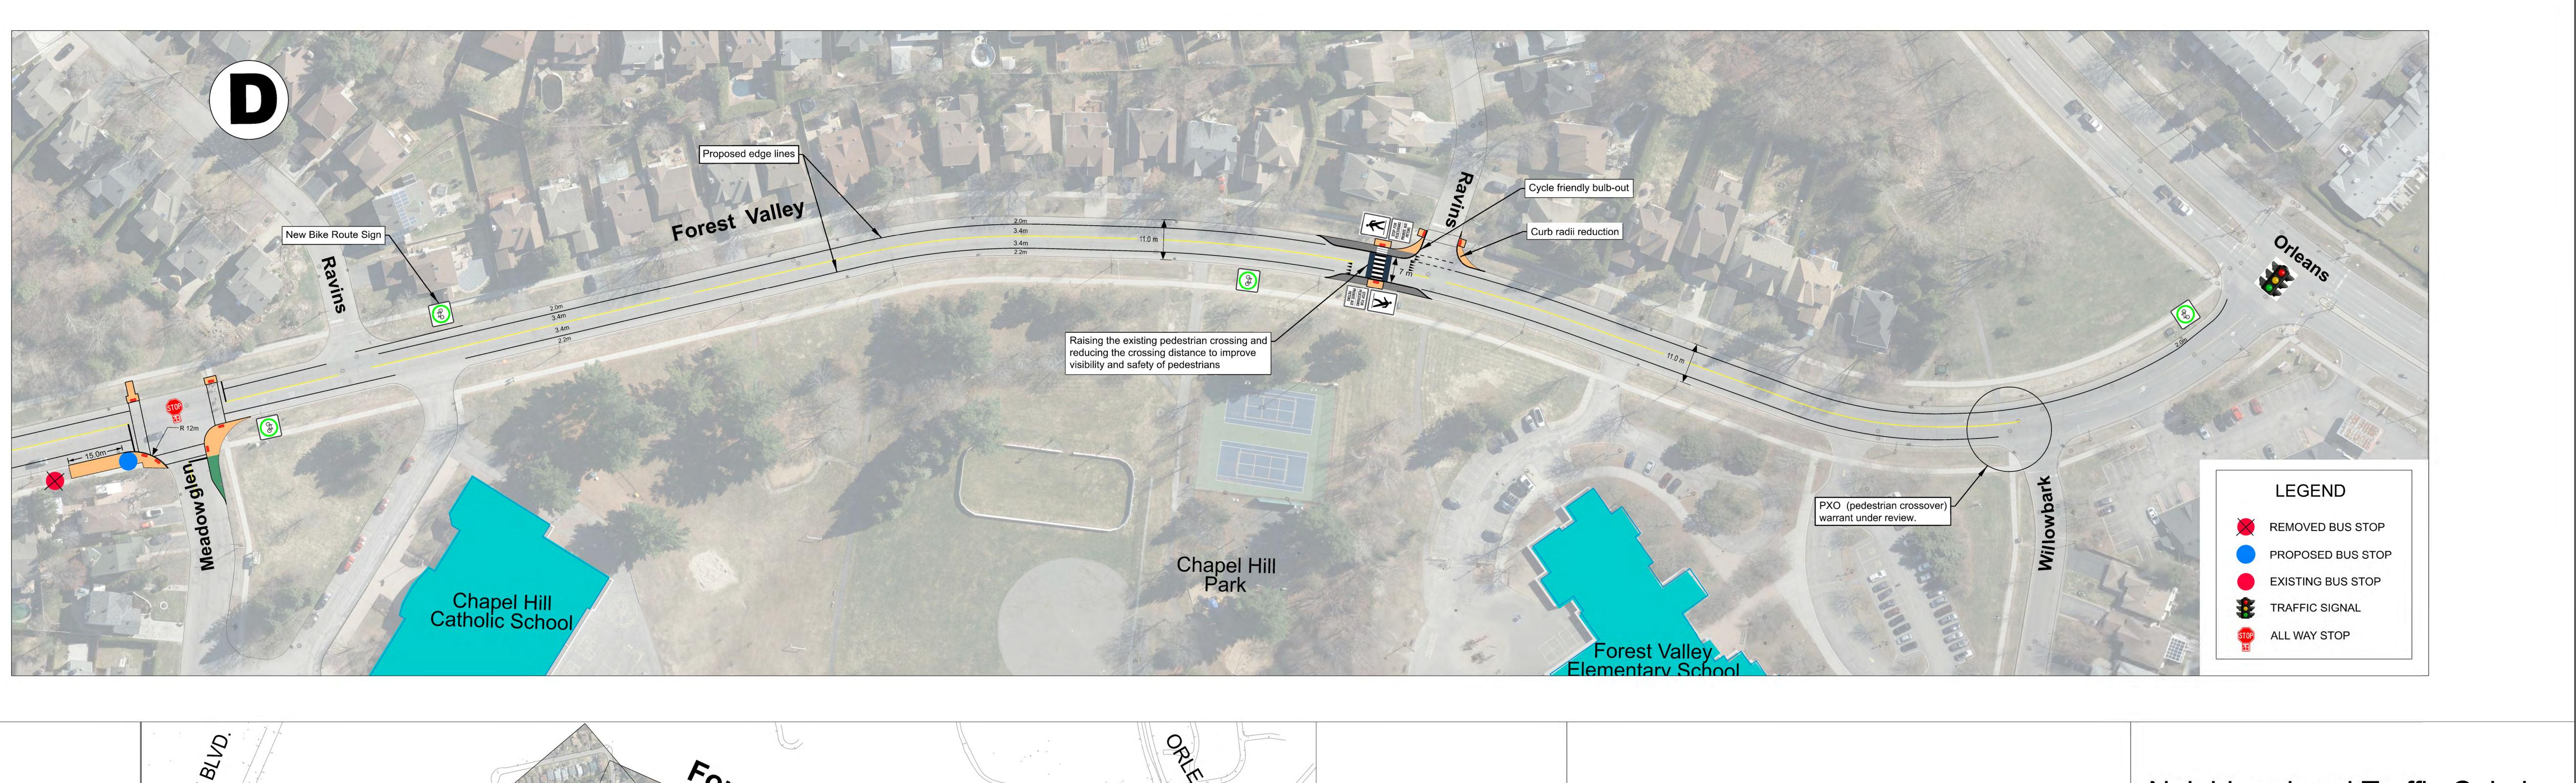

| <b>Y DRIVE</b> | Neighbourhood Traffic Calming                   |            |                 |  |
|----------------|-------------------------------------------------|------------|-----------------|--|
| )rive<br>Study | Reviewed By:<br>Kunjan Ghimire<br>Completed By: |            | Drawing No.:    |  |
|                |                                                 |            |                 |  |
| EANS BLVD.     |                                                 | Ken Taylor | <b>OPTION 1</b> |  |
|                | Scale:                                          | Date:      |                 |  |
|                | 1:500                                           | 07/21/2022 | Sheet 4 of 4    |  |