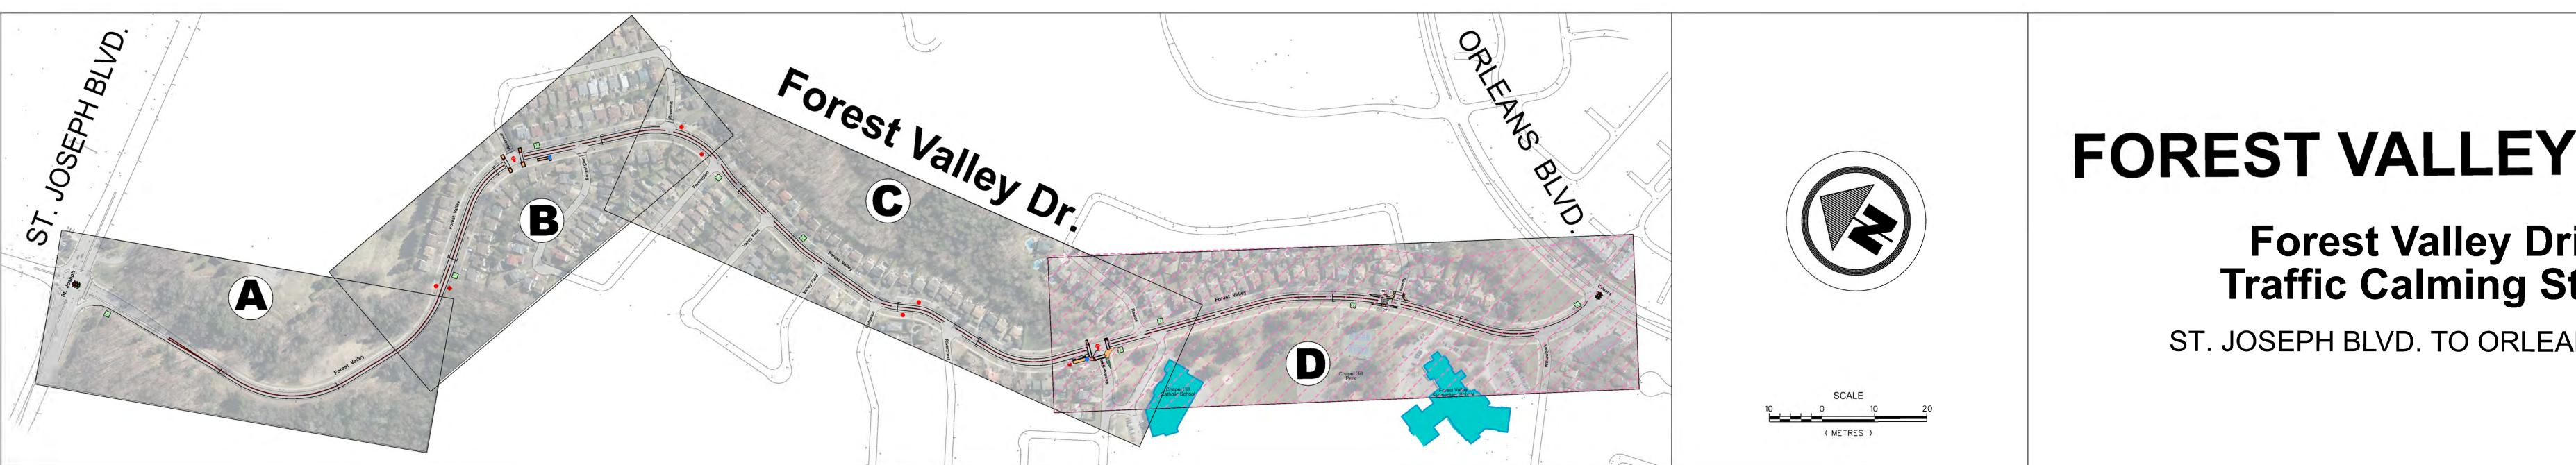

## DRIVE Vegady S BLVD. Neighbourhood Traffic Calming Reviewed By: Kunjan Ghimire Completed By: Ken Taylor Scale: Date: 1:500 07/21/2022

## Neighbourhood Traffic Calming

| Reviewed By:   |            | Drawing No.:    |  |  |
|----------------|------------|-----------------|--|--|
| Kunjan Ghimire |            |                 |  |  |
| Completed By:  |            | В               |  |  |
|                | Ken Taylor |                 |  |  |
| Scale:         | Date:      | <b>OPTION 1</b> |  |  |
| 1:500          | 07/21/2022 | Sheet 2 of 4    |  |  |

| Reviewed By:   |            | Drawing No .:   |
|----------------|------------|-----------------|
| Kunjan Ghimire |            |                 |
| Completed By:  |            |                 |
|                | Ken Taylor |                 |
| Scale:         | Date:      | <b>OPTION 1</b> |
|                |            |                 |

| <b>Y DRIVE</b> | Neighbourhood Traffic Calming                   |            |                 |  |
|----------------|-------------------------------------------------|------------|-----------------|--|
| )rive<br>Study | Reviewed By:<br>Kunjan Ghimire<br>Completed By: |            | Drawing No.:    |  |
|                |                                                 |            |                 |  |
| EANS BLVD.     |                                                 | Ken Taylor | <b>OPTION 1</b> |  |
|                | Scale:                                          | Date:      |                 |  |
|                | 1:500                                           | 07/21/2022 | Sheet 4 of 4    |  |