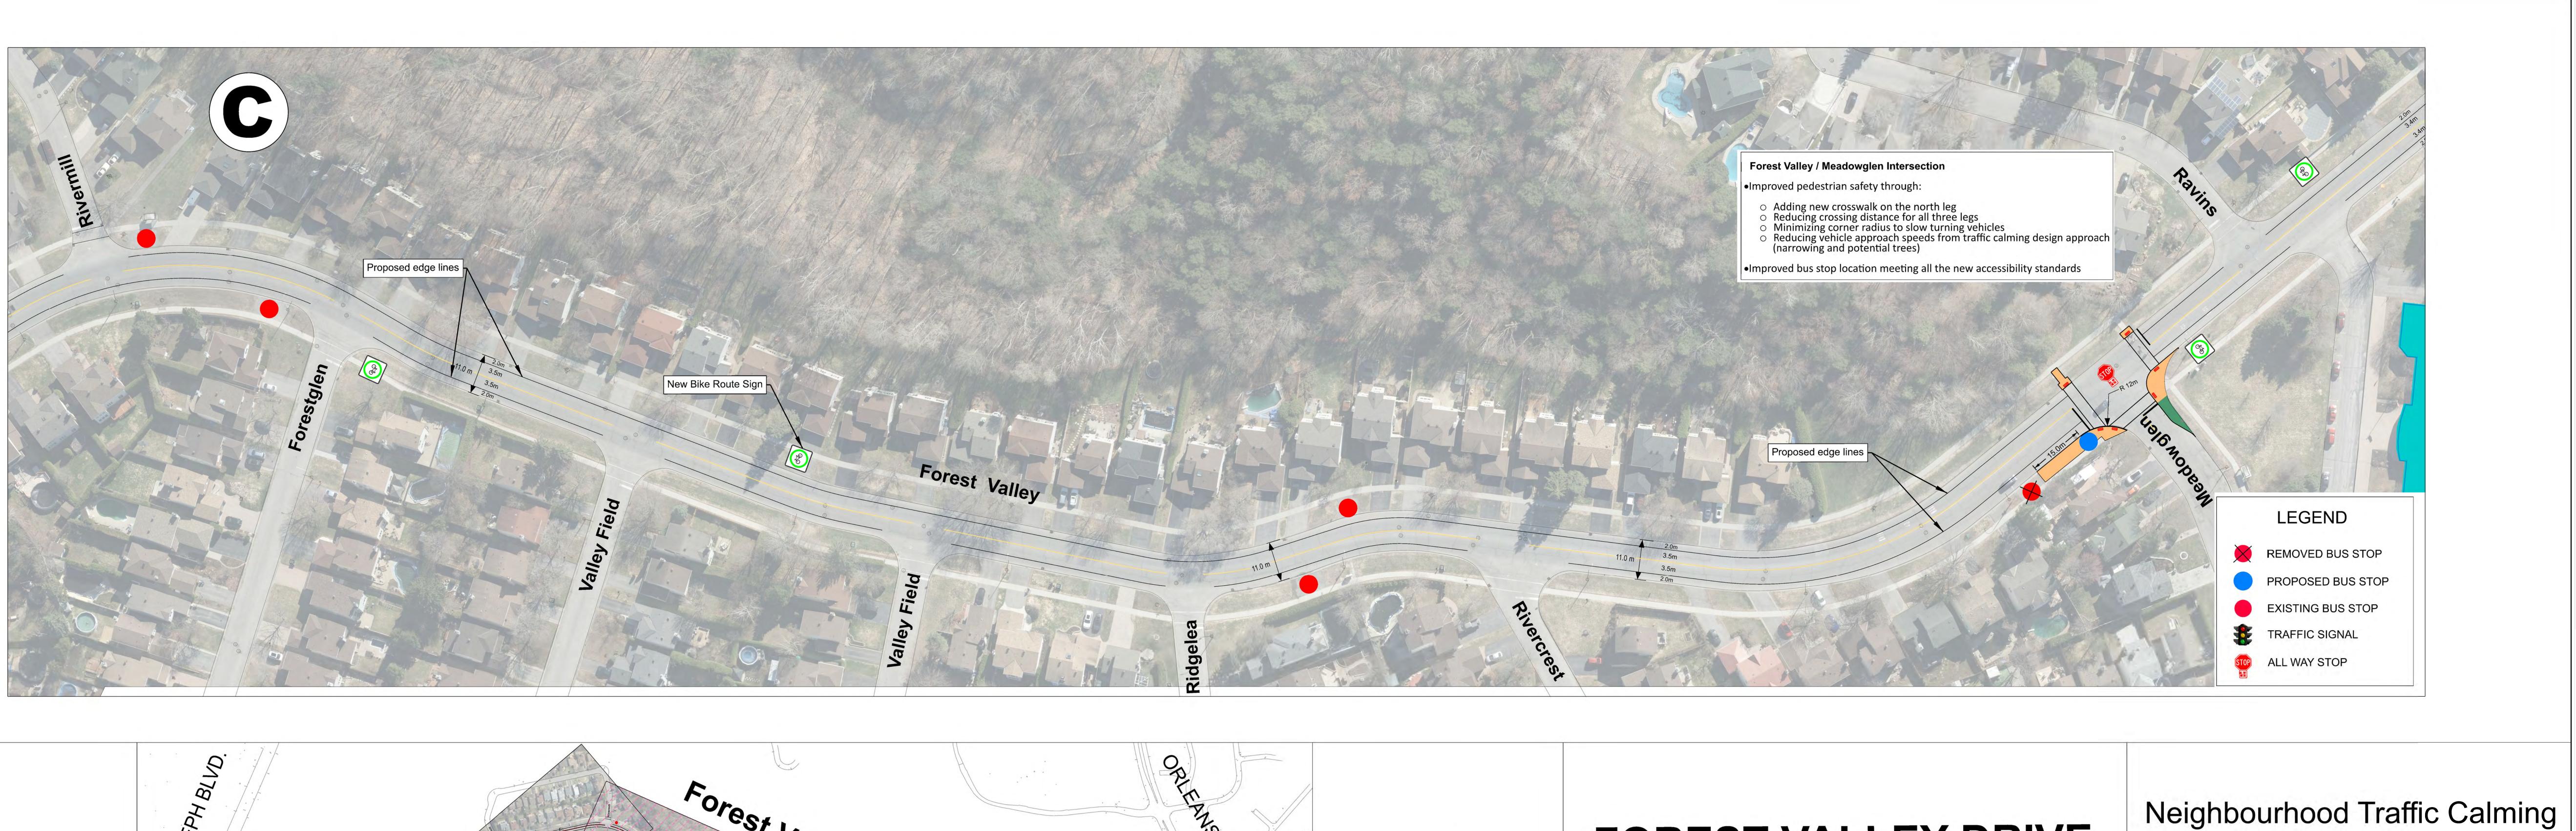

| Reviewed By:   |            | Drawing No .:   |
|----------------|------------|-----------------|
| Kunjan Ghimire |            |                 |
| Completed By:  |            |                 |
|                | Ken Taylor |                 |
| Scale:         | Date:      | <b>OPTION 1</b> |
|                |            |                 |