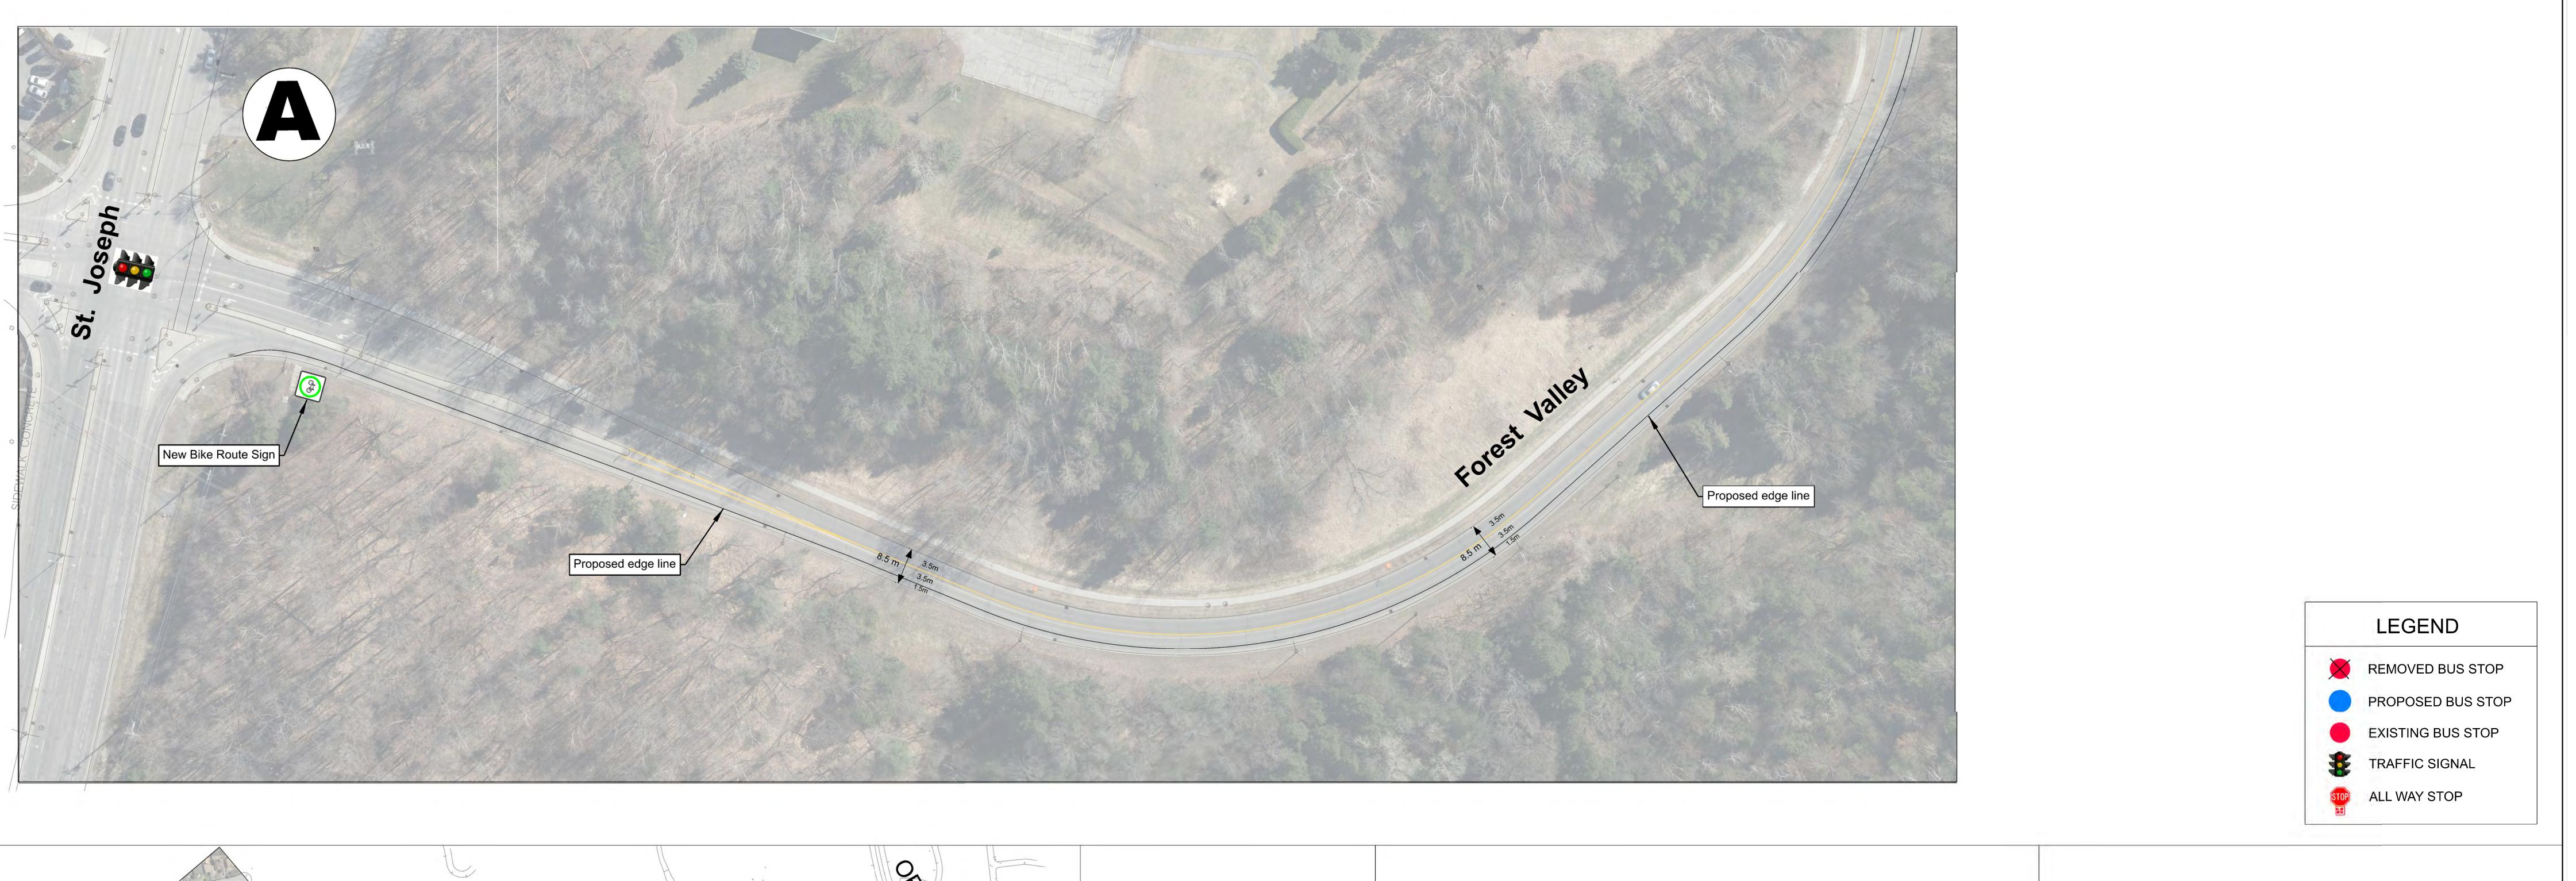

## DRIVE Vegady S BLVD. Neighbourhood Traffic Calming Reviewed By: Kunjan Ghimire Completed By: Ken Taylor Scale: Date: 1:500 07/21/2022