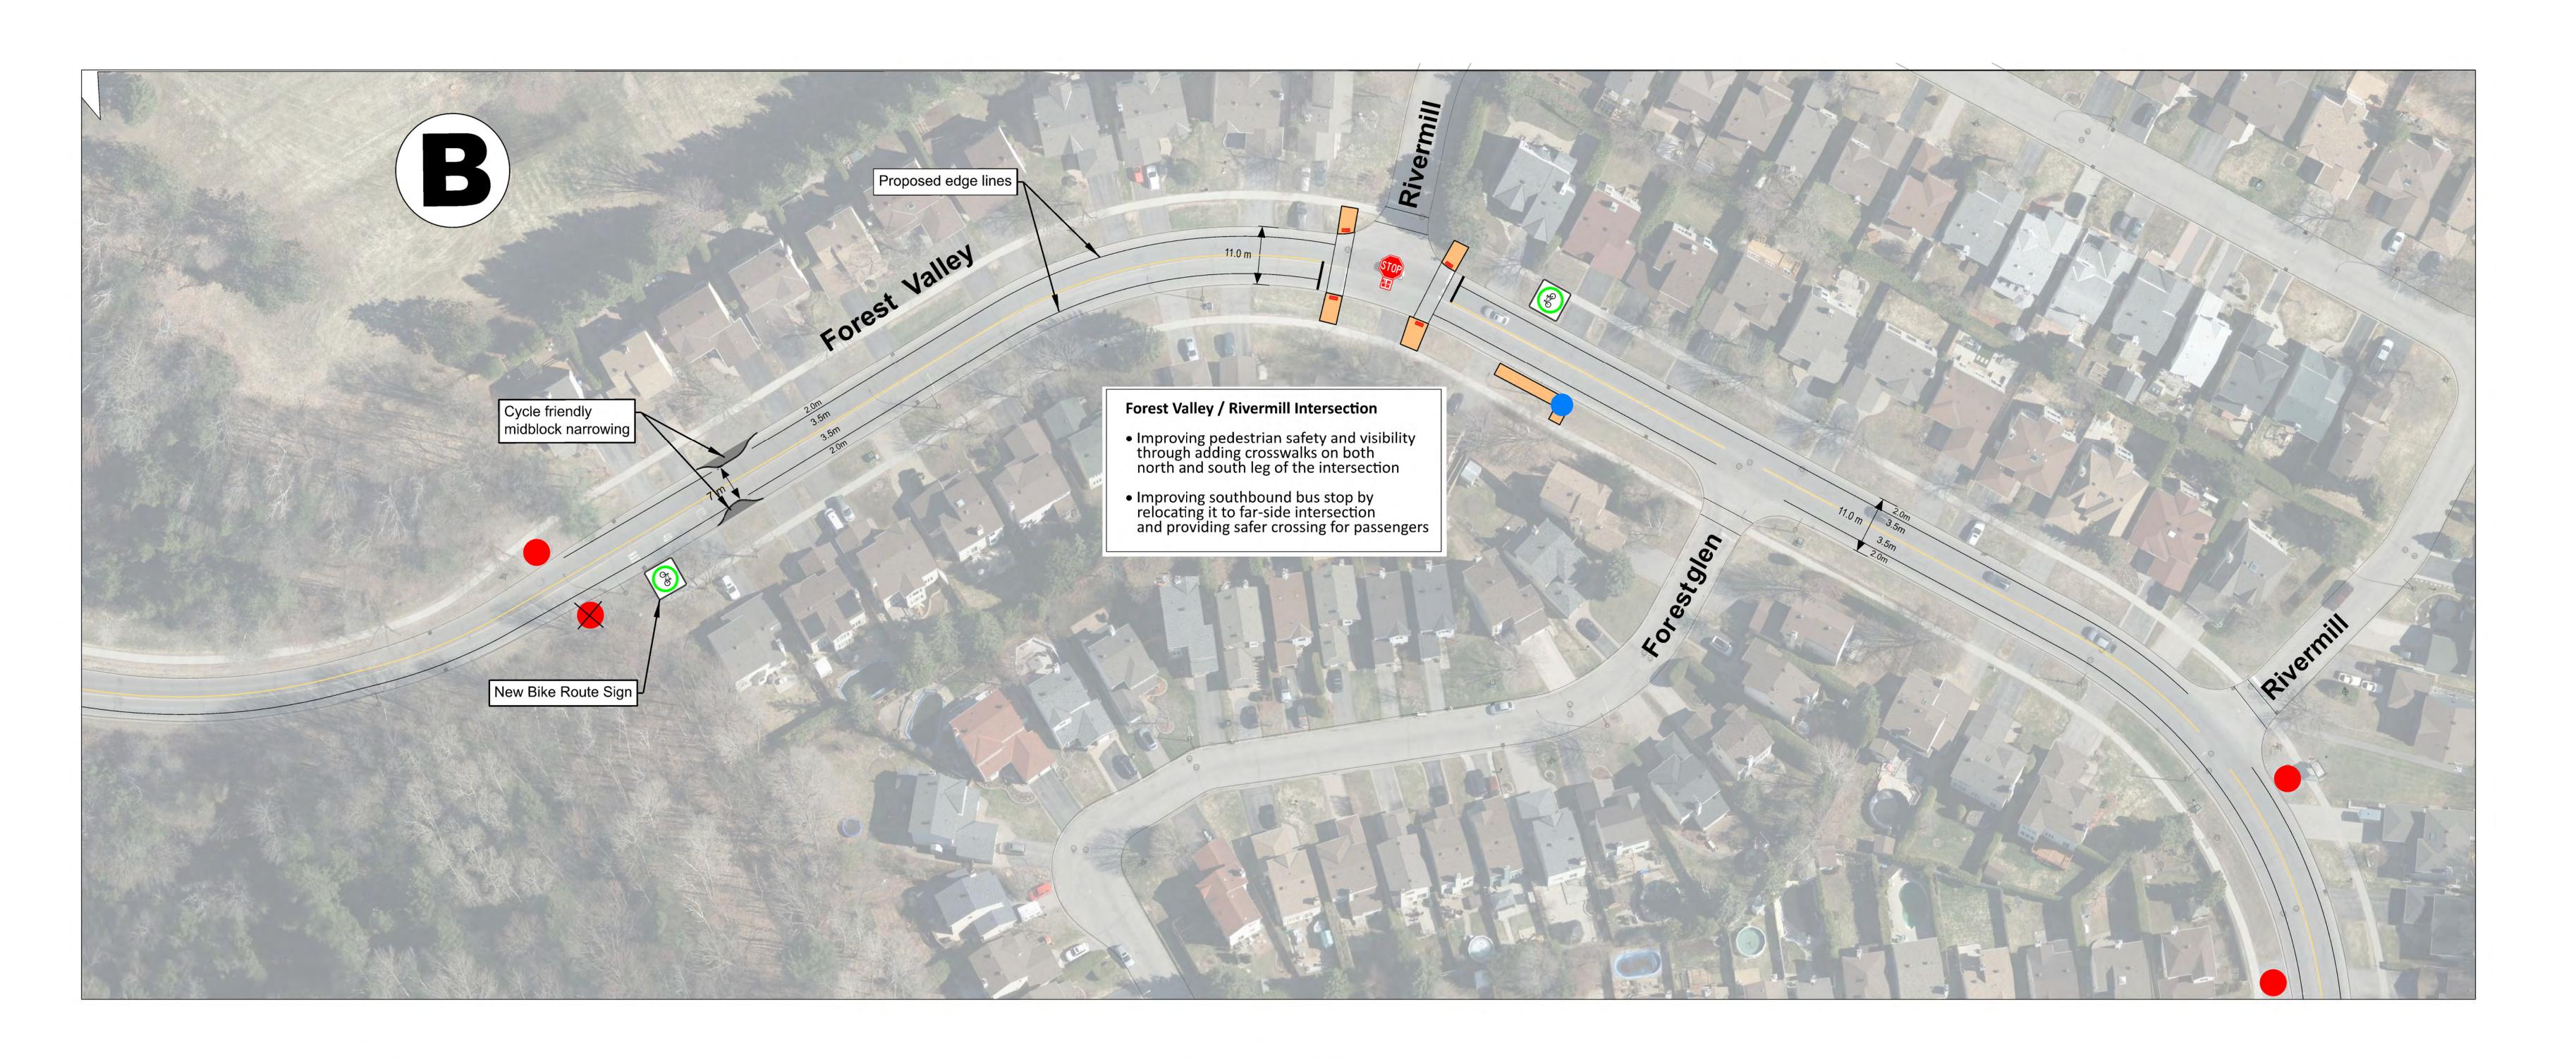

Planning, Real Estate & Economic Dev. Dept. Transportation Planning

## FOREST VALLEY DRIVE

# Forest Valley Drive Traffic Calming Study

ST. JOSEPH BLVD. TO ORLEANS BLVD.

### Neighbourhood Traffic Calming

| Reviewed By:   |            | Drawing No.: |
|----------------|------------|--------------|
| Kunjan Ghimire |            |              |
| completed By:  |            | <b>5</b>     |
|                | Ken Taylor |              |
| Scale:         | Date:      | OPTION 2     |
| 1:500          | 07/21/2022 | Sheet 2 of 4 |