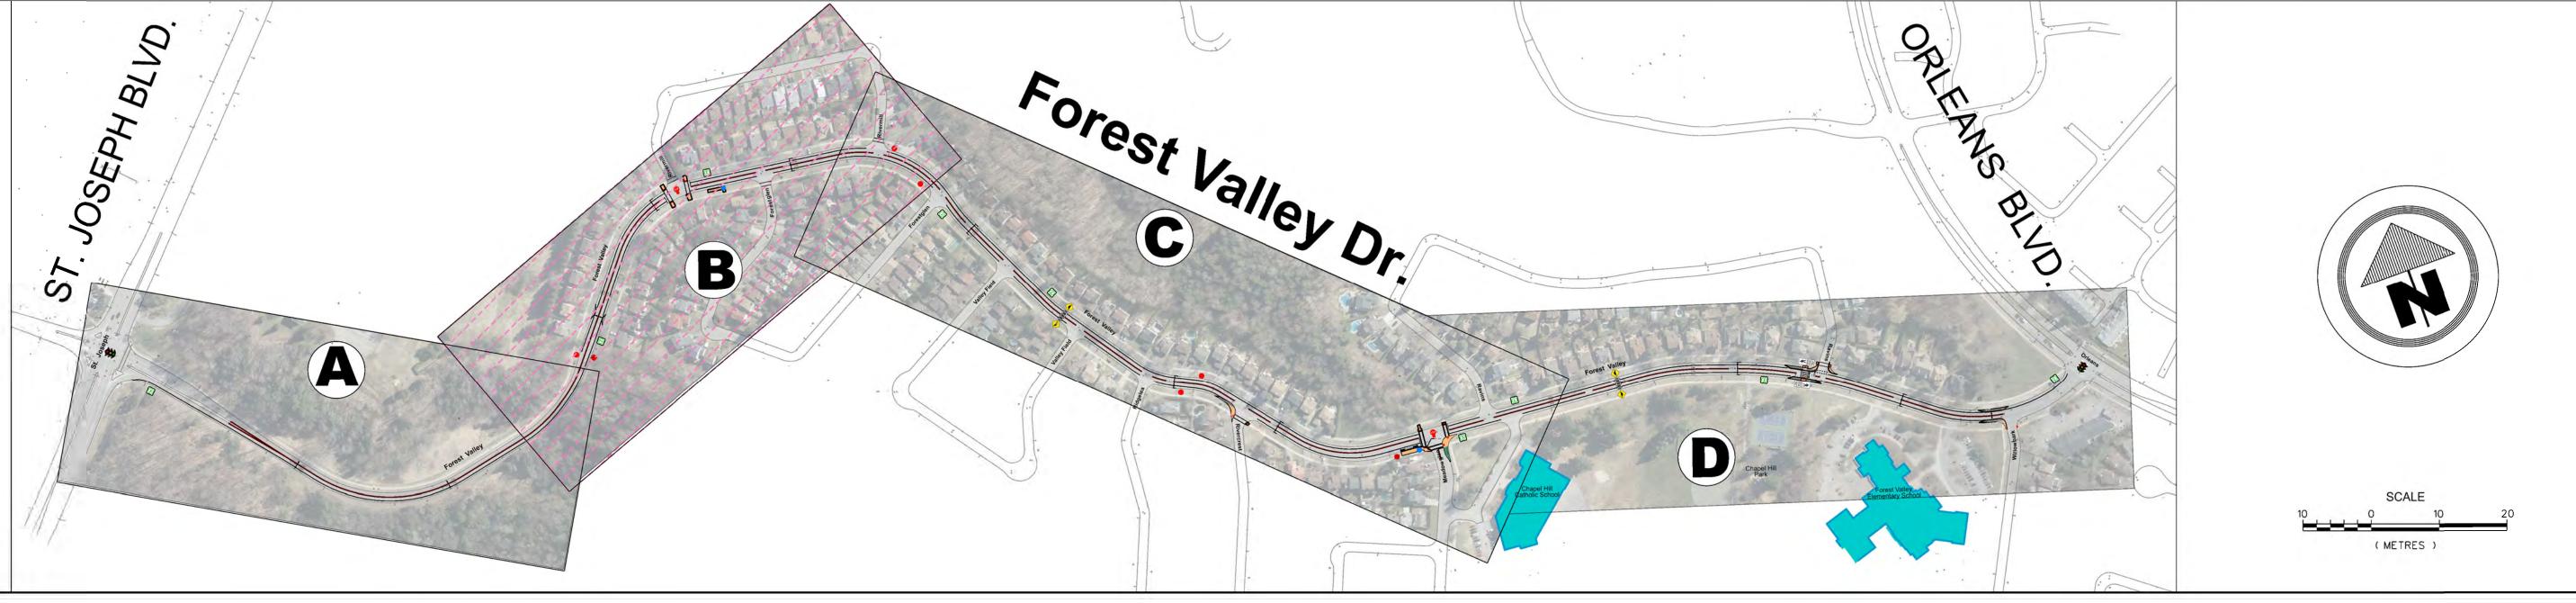

# Forest Valley Drive Traffic Calming Study

ST. JOSEPH BLVD. TO ORLEANS BLVD.

### Neighbourhood Traffic Calming

| Reviewed By:   |            | Drawing No.: |
|----------------|------------|--------------|
| Kunjan Ghimire |            |              |
| Completed By:  |            | A            |
|                | Ken Taylor |              |
| Scale:         | Date:      | OPTION 2     |
| 1:500          | 07/21/2022 | Sheet 1 of 4 |