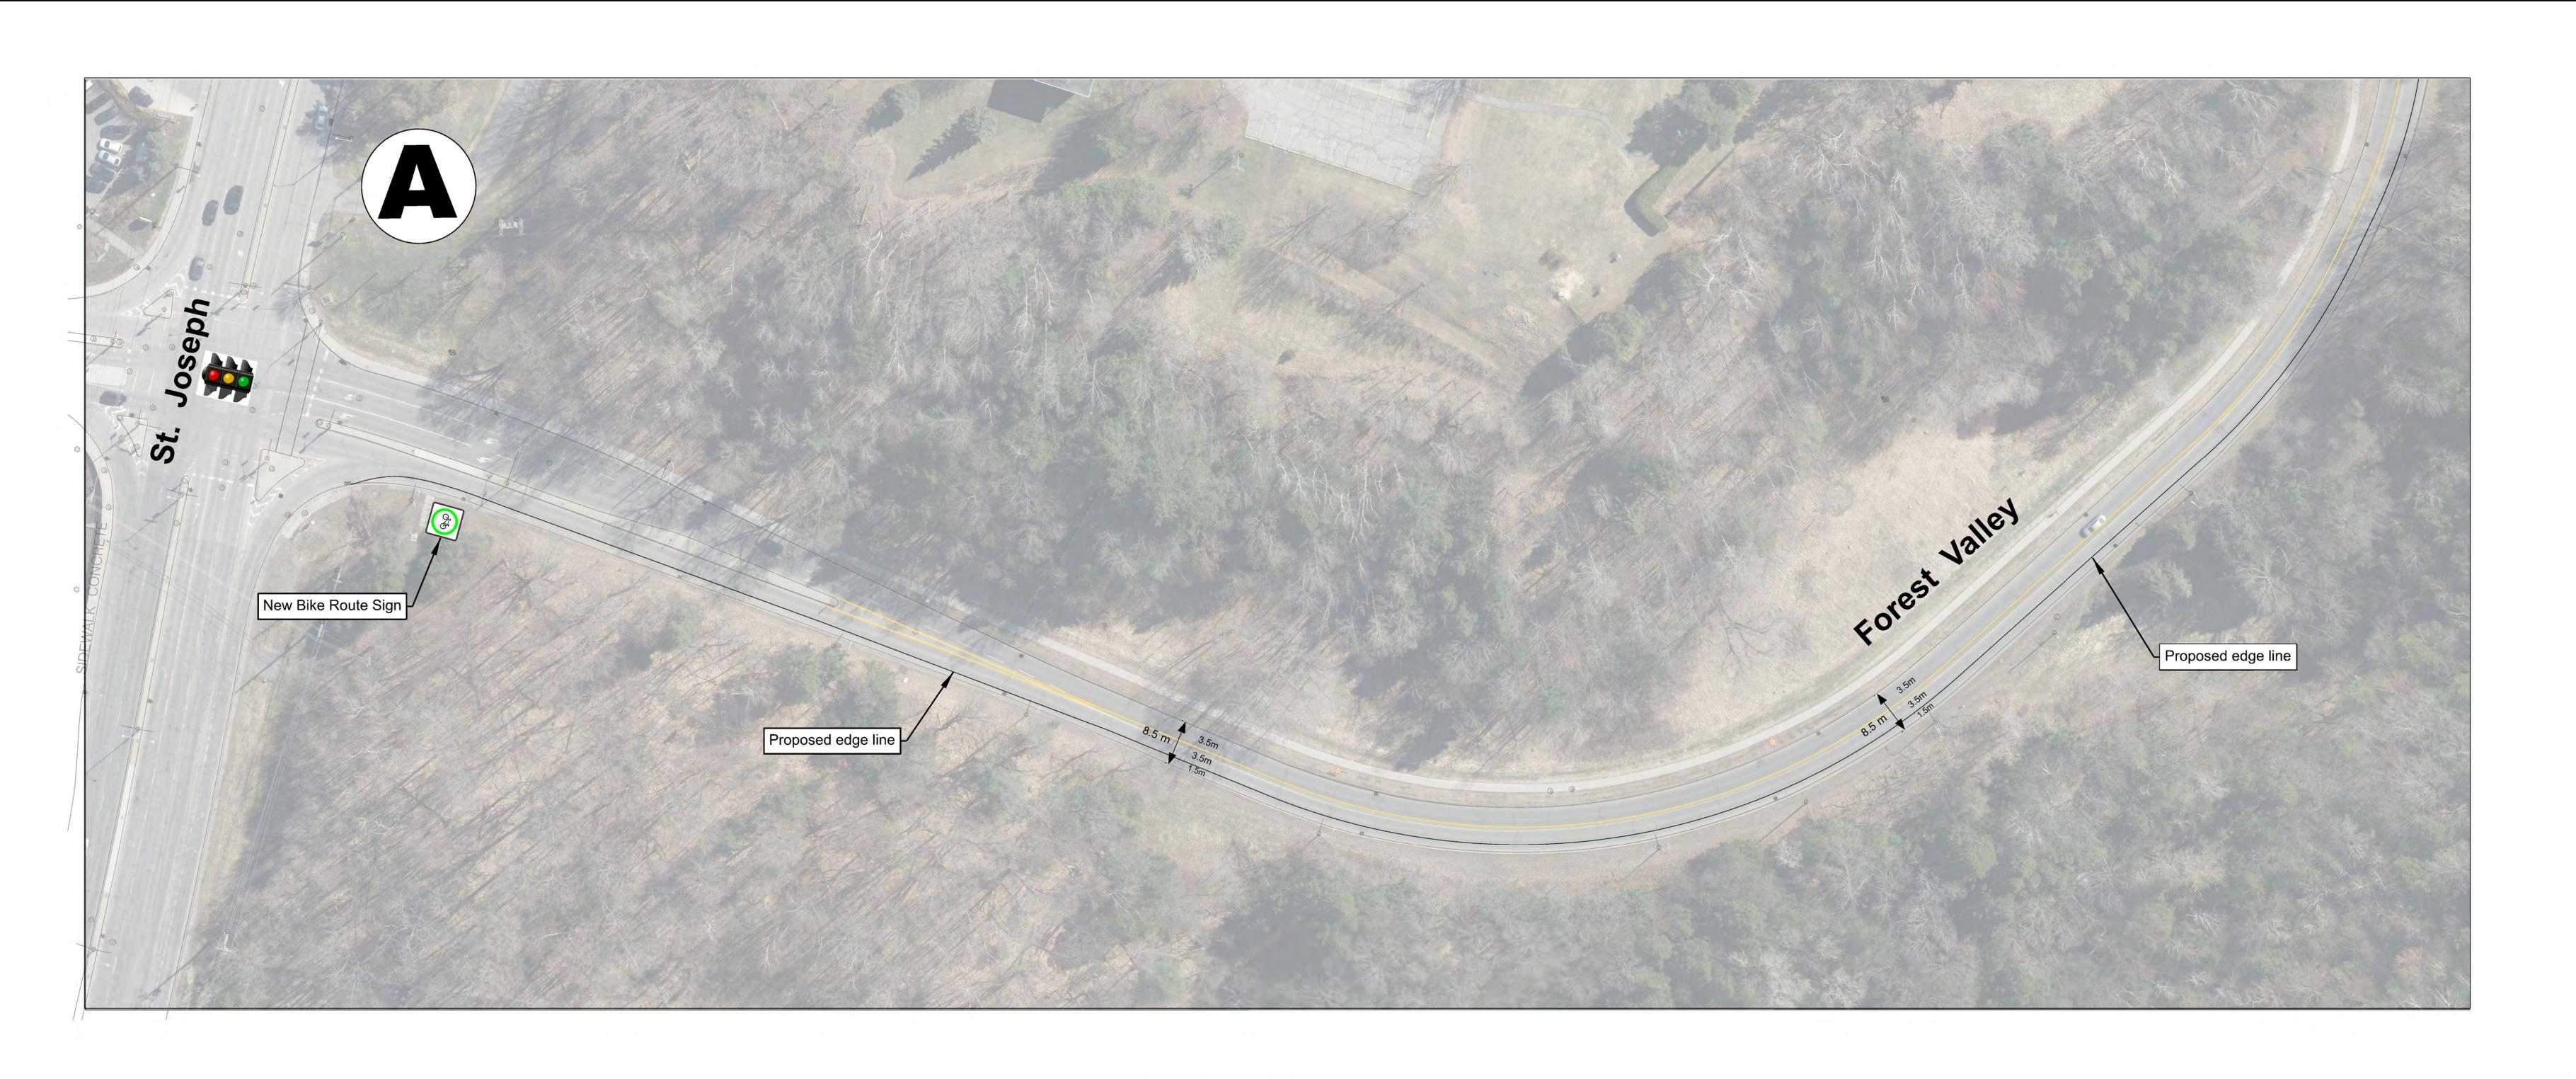

Planning, Real Estate & Economic Dev. Dept. Transportation Planning

SCALE 0 0 10 20

## FOREST VALLEY DRIVE

# Forest Valley Drive Traffic Calming Study

ST. JOSEPH BLVD. TO ORLEANS BLVD.

### Neighbourhood Traffic Calming

| Reviewed By:   |            | Drawing No.: |
|----------------|------------|--------------|
| Kunjan Ghimire |            |              |
| Completed By:  |            | A            |
|                | Ken Taylor |              |
| Scale:         | Date:      | OPTION 2     |
| 1:500          | 07/21/2022 | Sheet 1 of 4 |