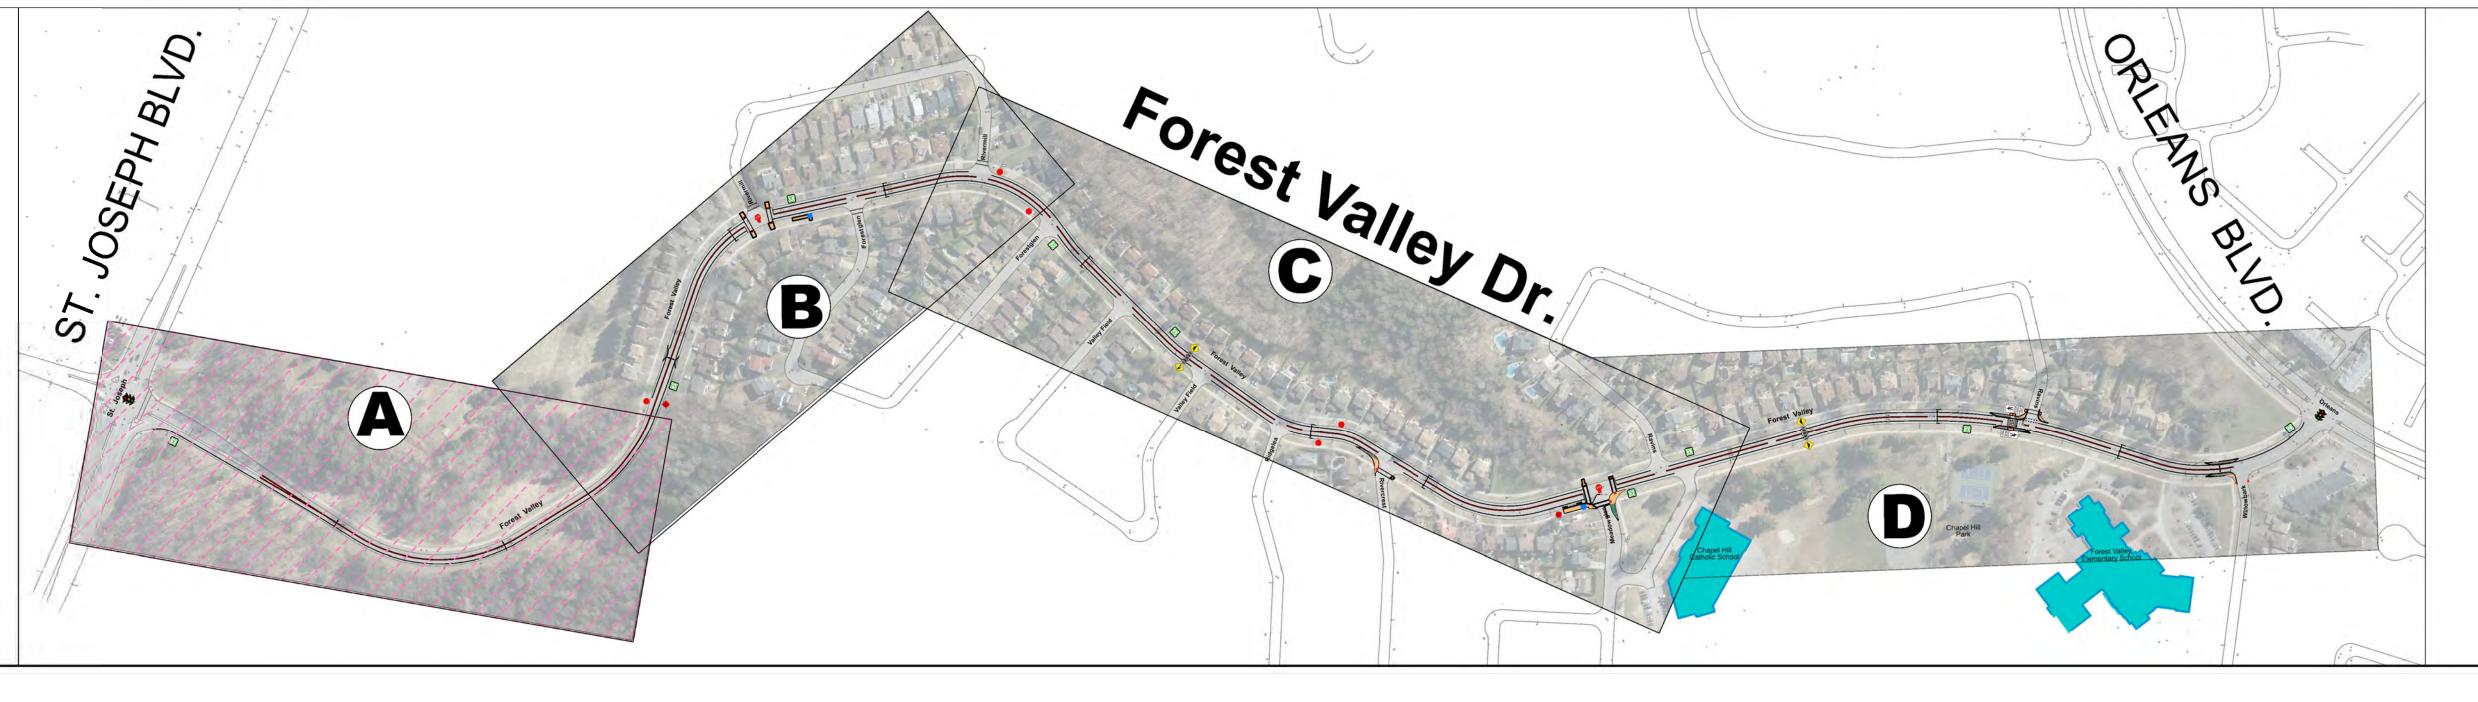

Planning, Real Estate & Economic Dev. Dept. Transportation Planning





SCALE 0 0 10 20

## FOREST VALLEY DRIVE

# Forest Valley Drive Traffic Calming Study

ST. JOSEPH BLVD. TO ORLEANS BLVD.

### Neighbourhood Traffic Calming

| Reviewed By:   |            | Drawing No.: |
|----------------|------------|--------------|
| Kunjan Ghimire |            |              |
| Completed By:  |            | A            |
|                | Ken Taylor |              |
| Scale:         | Date:      | OPTION 2     |
| 1:500          | 07/21/2022 | Sheet 1 of 4 |







Planning, Real Estate & Economic Dev. Dept. Transportation Planning



## FOREST VALLEY DRIVE

# Forest Valley Drive Traffic Calming Study

ST. JOSEPH BLVD. TO ORLEANS BLVD.

### Neighbourhood Traffic Calming

| Reviewed By:   |            | Drawing No.: |
|----------------|------------|--------------|