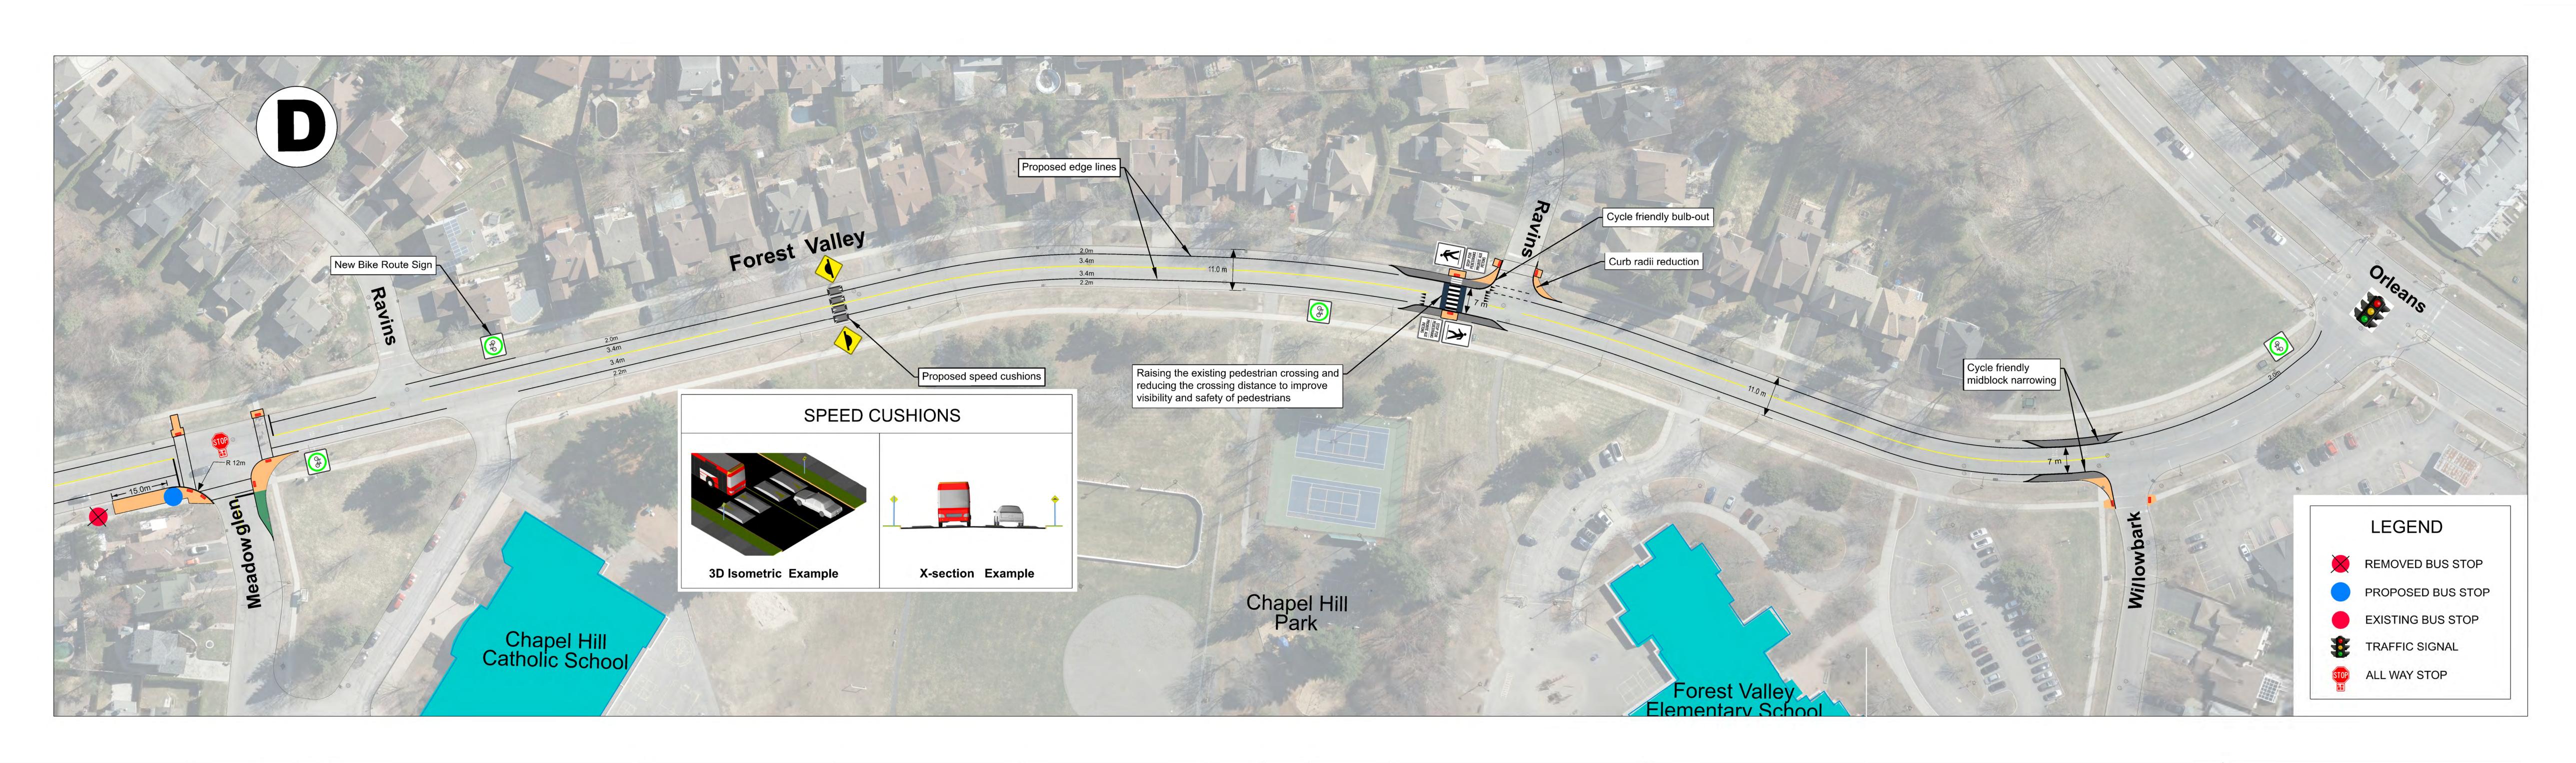

### FOREST VALLEY DRIVE

# Forest Valley Drive Traffic Calming Study

ST. JOSEPH BLVD. TO ORLEANS BLVD.

### Neighbourhood Traffic Calming

Reviewed By:

Kunjan Ghimire

Completed By:

Ken Taylor

Scale:

Drawing No.:

C

OPTION 2

1:500

07/21/2022

Sheet 3 of 4

Planning, Real Estate & Economic Dev. Dept. Transportation Planning