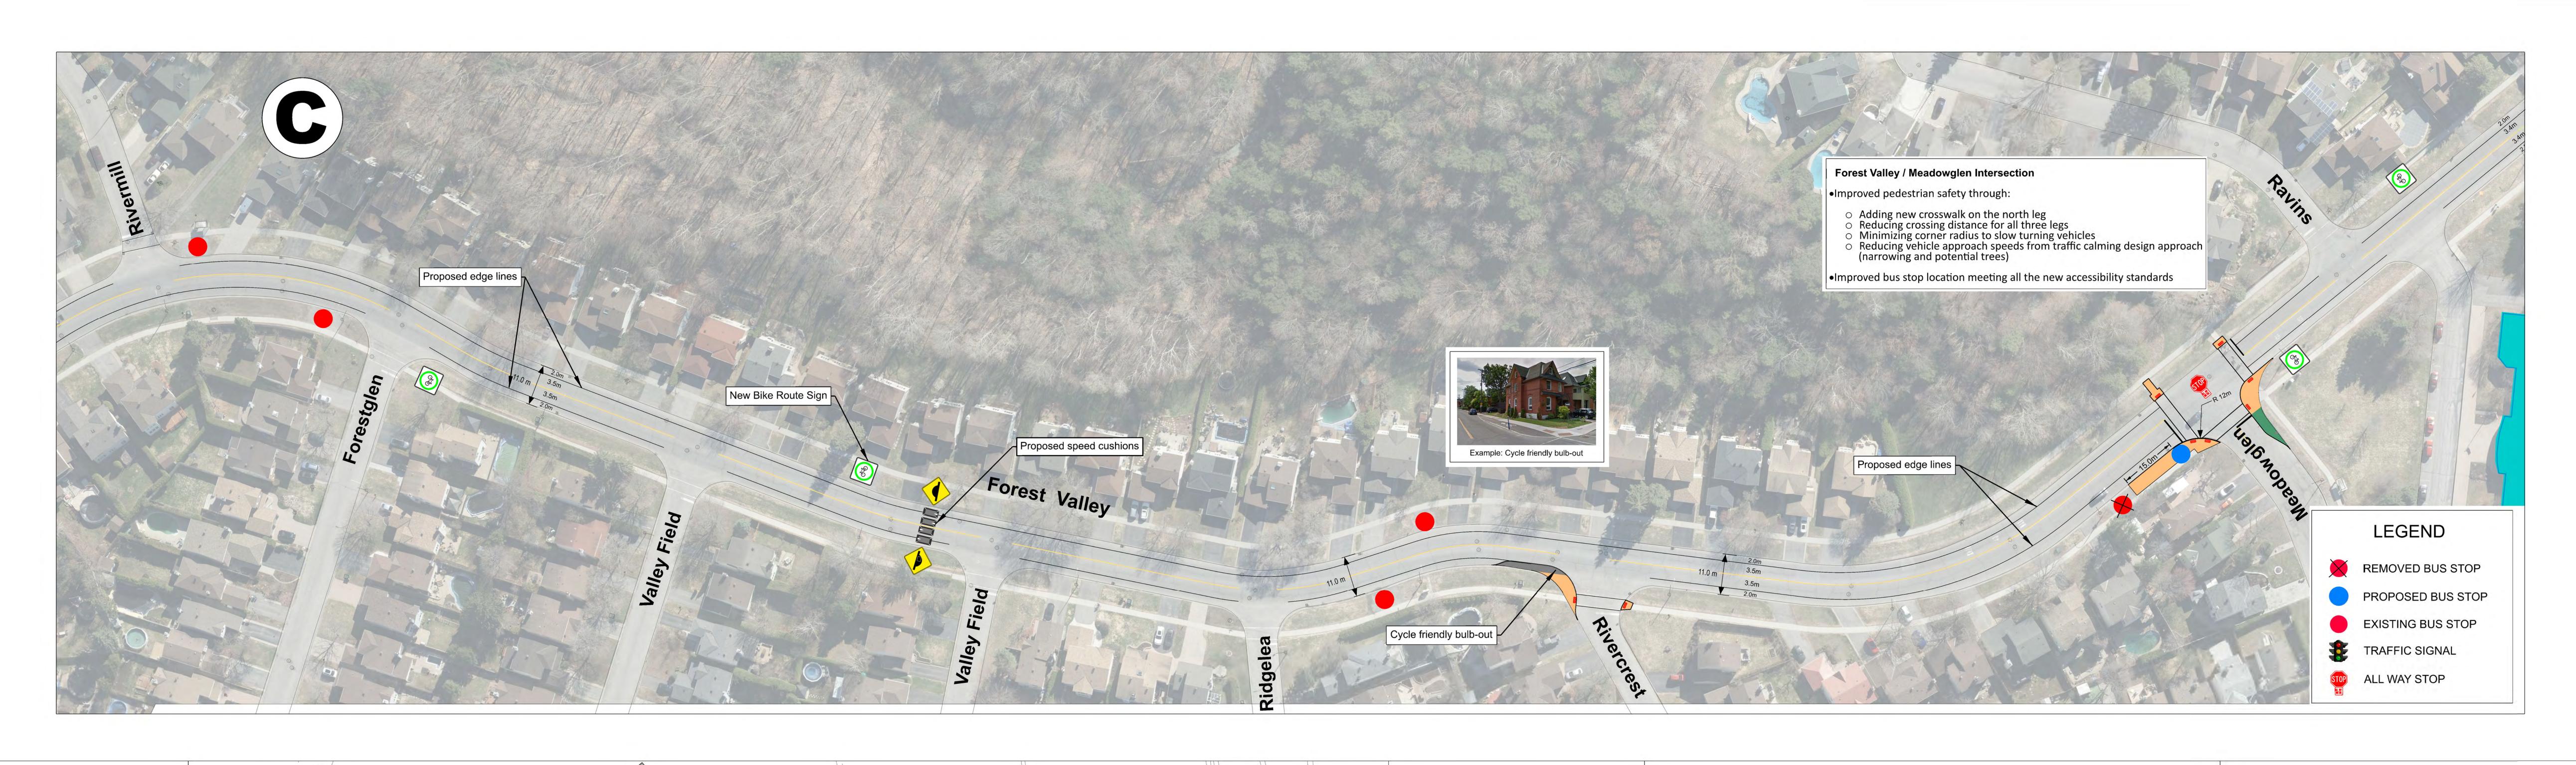

# Forest Valley Drive Traffic Calming Study

ST. JOSEPH BLVD. TO ORLEANS BLVD.

### Neighbourhood Traffic Calming

Reviewed By:

Kunjan Ghimire

Completed By:

Ken Taylor

Scale:

Drawing No.:

C

OPTION 2

1:500

07/21/2022

Sheet 3 of 4

Planning, Real Estate & Economic Dev. Dept. Transportation Planning