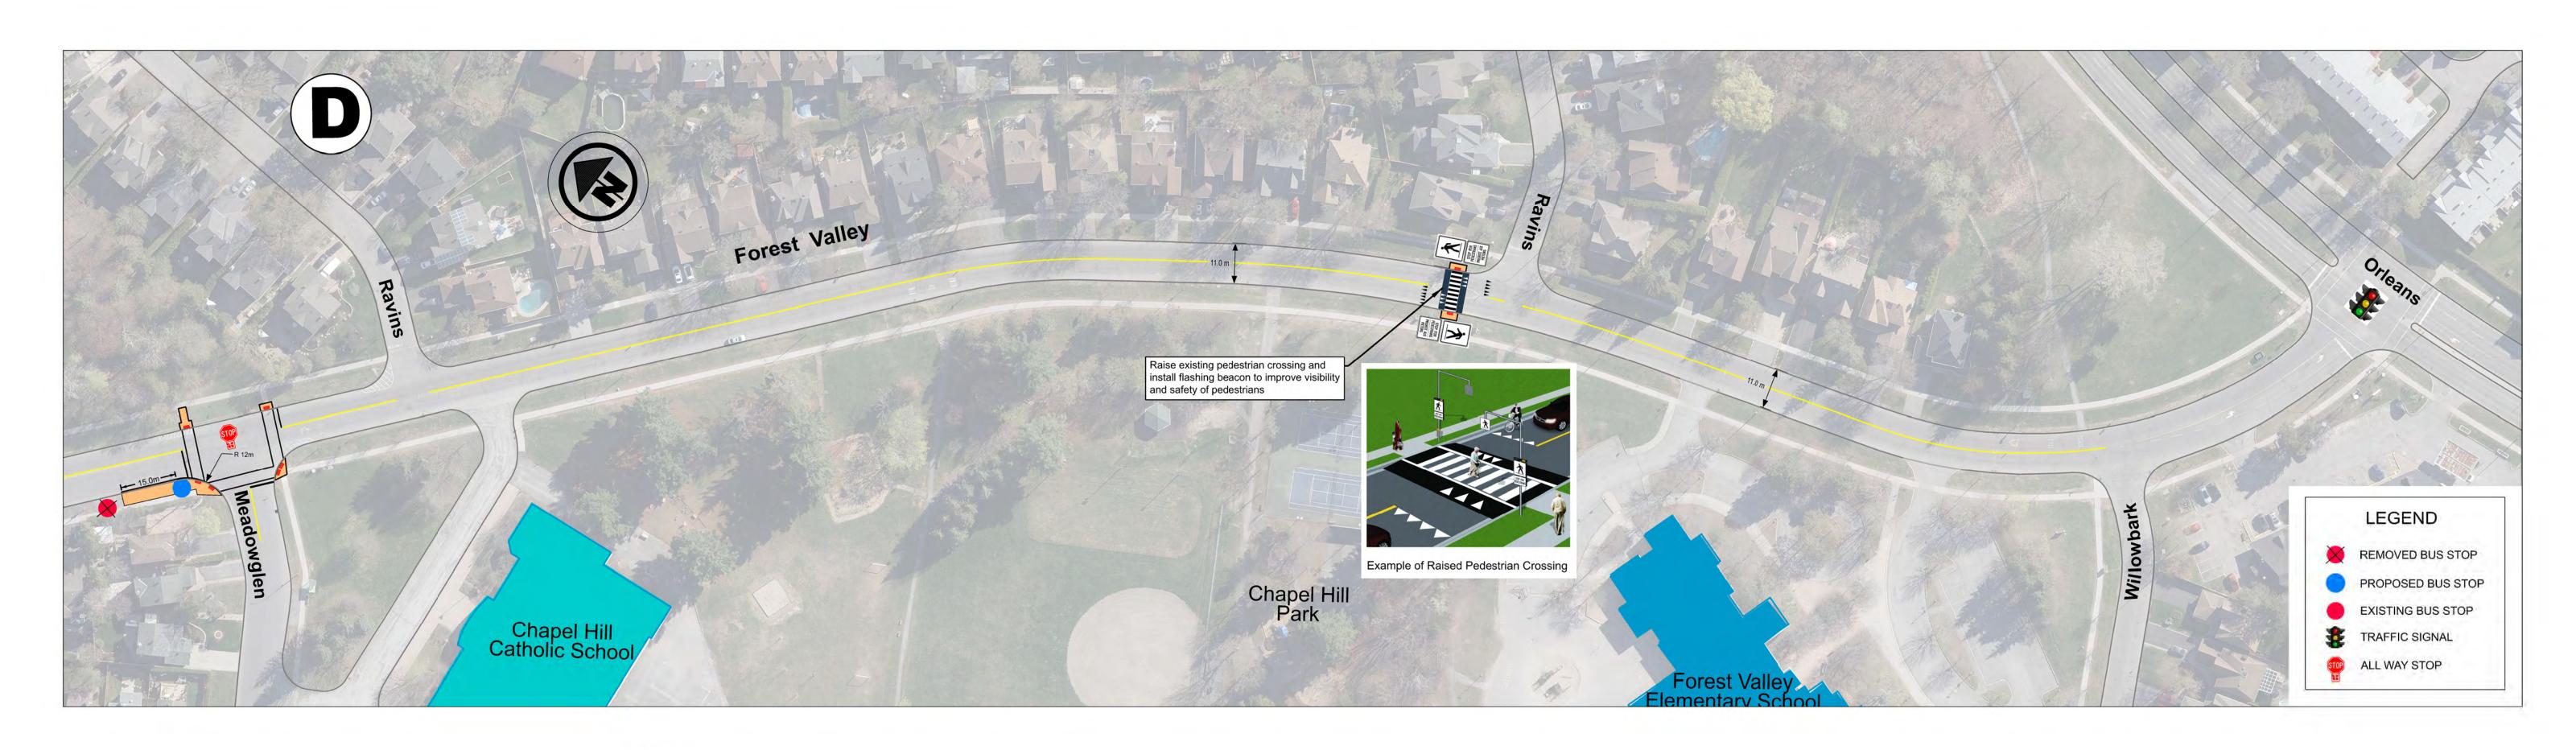

## FOREST VALLEY DRIVE

Forest Valley Drive Traffic Calming Study

ST. JOSEPH BLVD. TO ORLEANS BLVD.

FINAL RECOMMENDED PLAN

### Neighbourhood Traffic Calming

Reviewed By:

Kunjan Ghimire

Completed By:

Ken Taylor

Scale:

Drawing No.:

Ken Taylor

Scale:

NTS

09/15/2023

Sheet 4 of 4