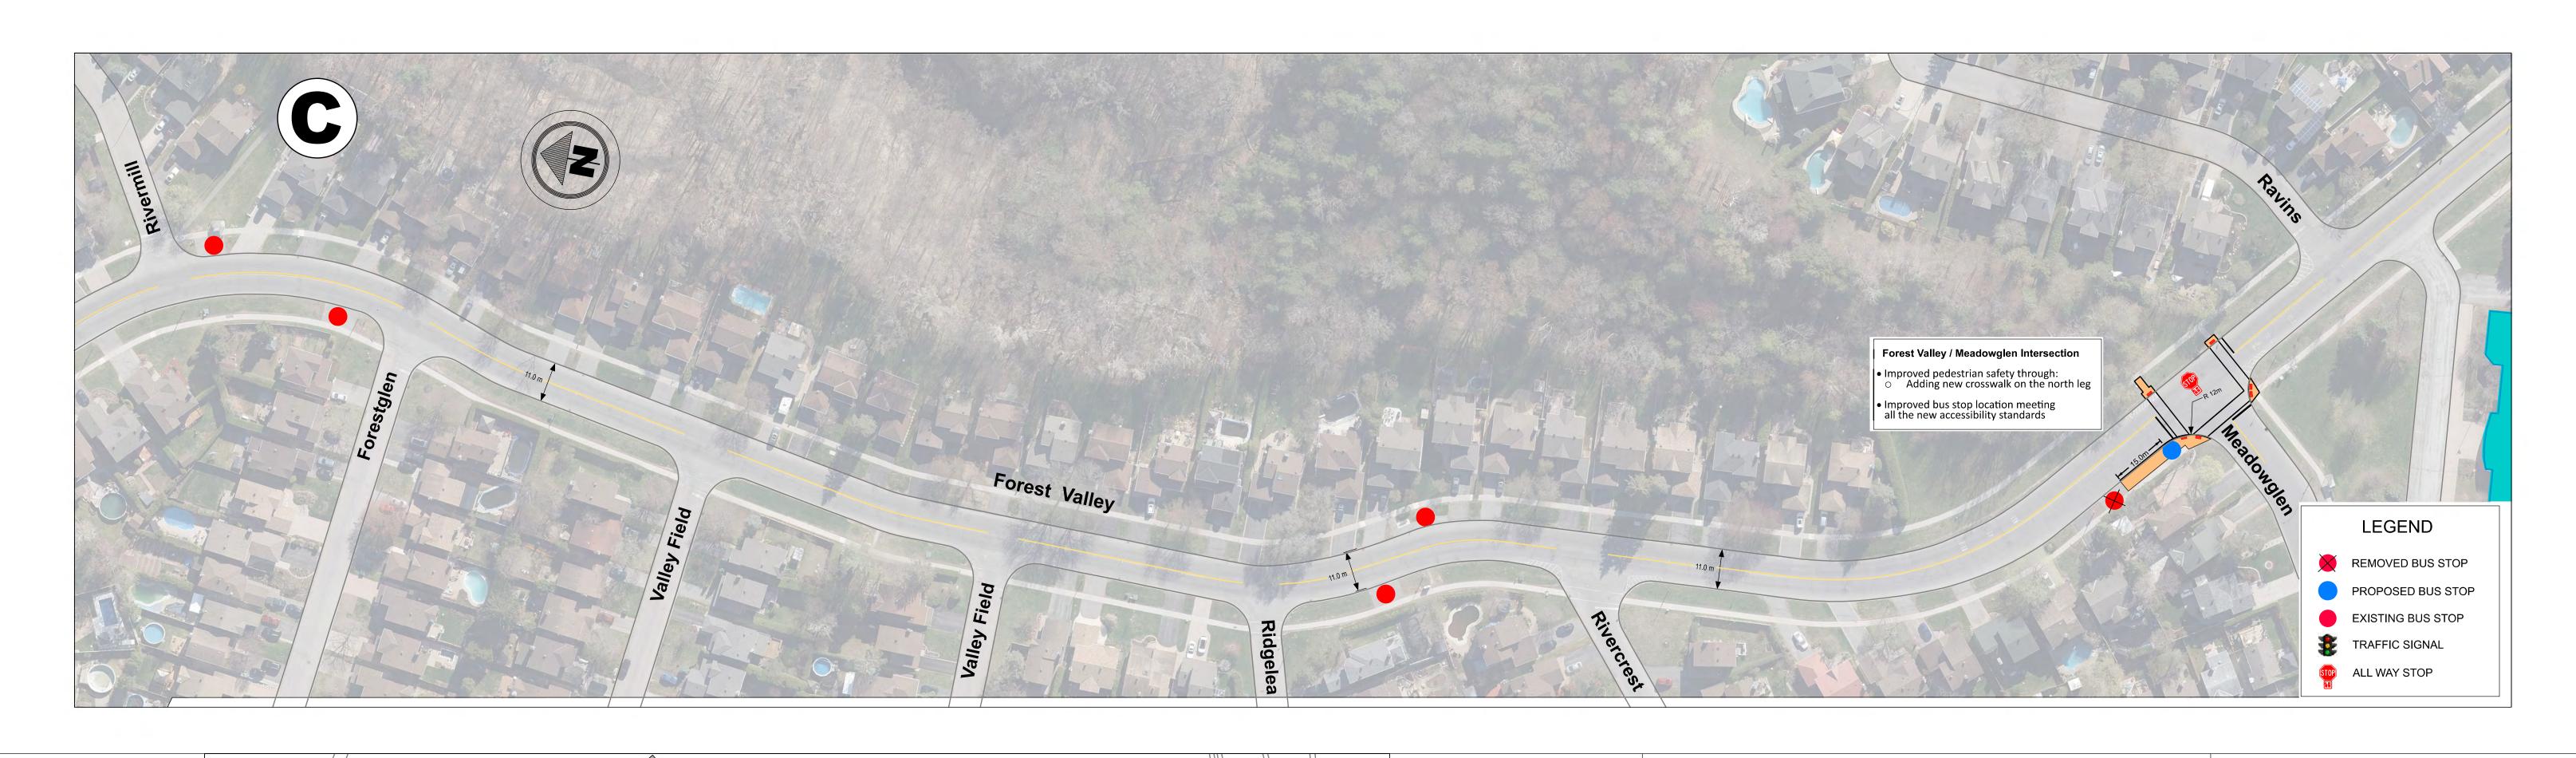

## FOREST VALLEY DRIVE

Forest Valley Drive Traffic Calming Study

ST. JOSEPH BLVD. TO ORLEANS BLVD.

FINAL RECOMMENDED PLAN

### Neighbourhood Traffic Calming

Reviewed By:

Kunjan Ghimire

Completed By:

Ken Taylor

Scale:

Drawing No.:

C

Scale:

Sheet 3 of 4