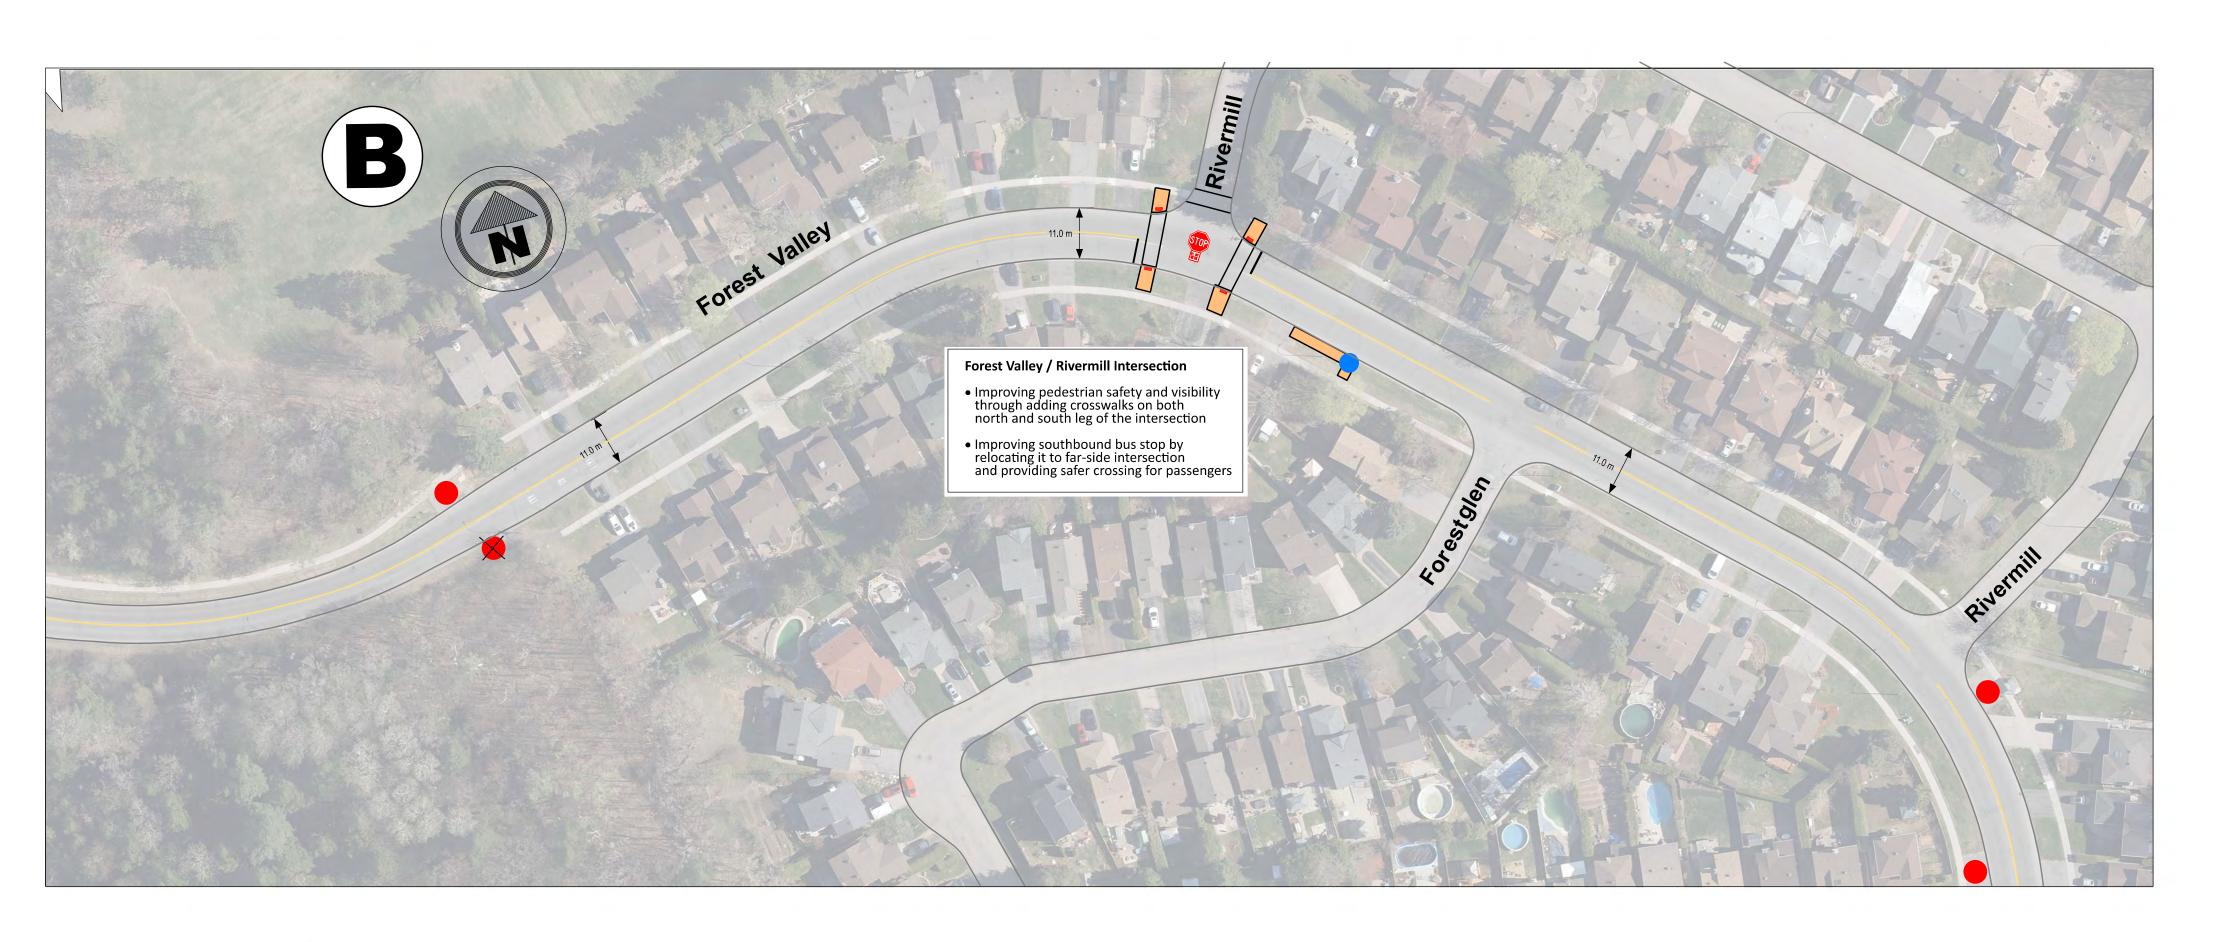

### Neighbourhood Traffic Calming

| eviewed By:    |            | Drawing No.: |
|----------------|------------|--------------|
| Kunjan Ghimire |            |              |
| ompleted By:   |            |              |
|                | Ken Taylor | R            |
| cale:          | Date:      |              |
| NTS            | 09/15/2023 | Sheet 2 of 4 |