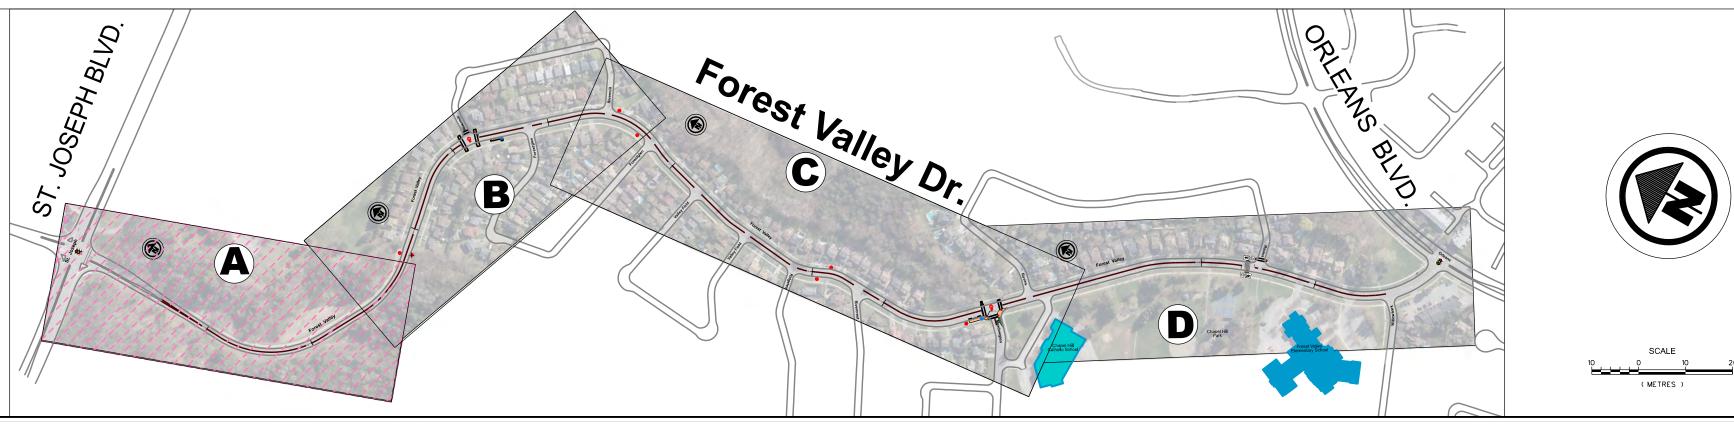

# FOREST VALLEY DRIVE

Forest Valley Drive Traffic Calming Study

ST. JOSEPH BLVD. TO ORLEANS BLVD.

FINAL RECOMMENDED PLAN