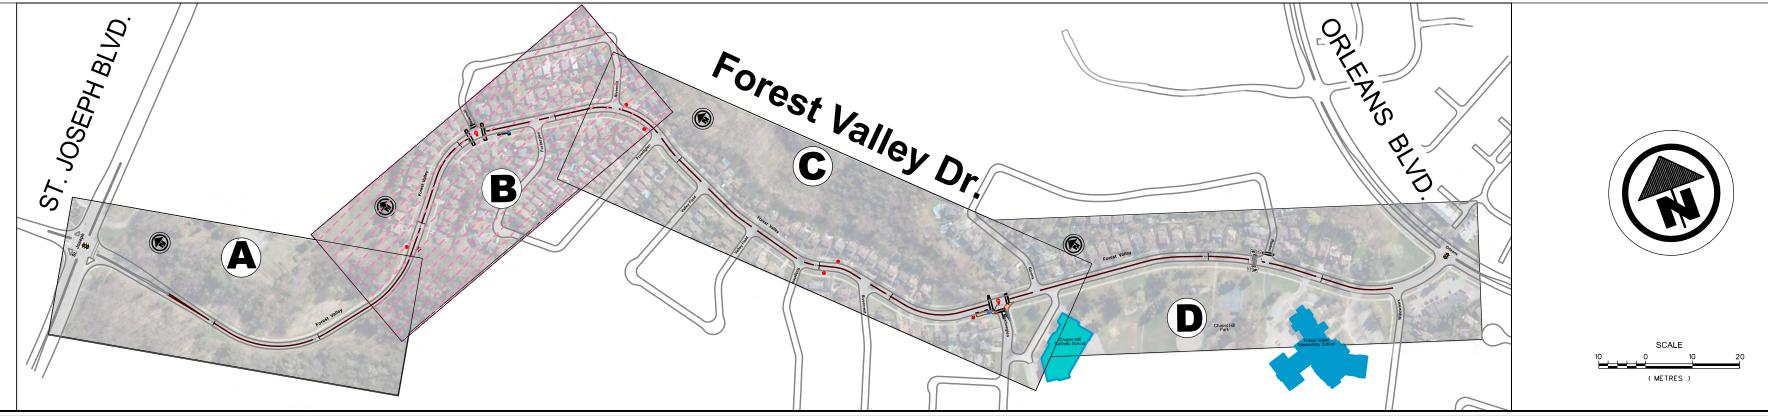

# FOREST VALLEY DRIVE

Forest Valley Drive Traffic Calming Study

ST. JOSEPH BLVD. TO ORLEANS BLVD.

FINAL RECOMMENDED PLAN

### Neighbourhood Traffic Calming

| viewed By:     |            | Drawing No.: |
|----------------|------------|--------------|
| Kunjan Ghimire |            |              |
| mpleted By:    |            |              |
|                | Ken Taylor | Δ            |
| ale:           | Date:      |              |
| NTS            | 09/15/2023 | Sheet 1 of 4 |