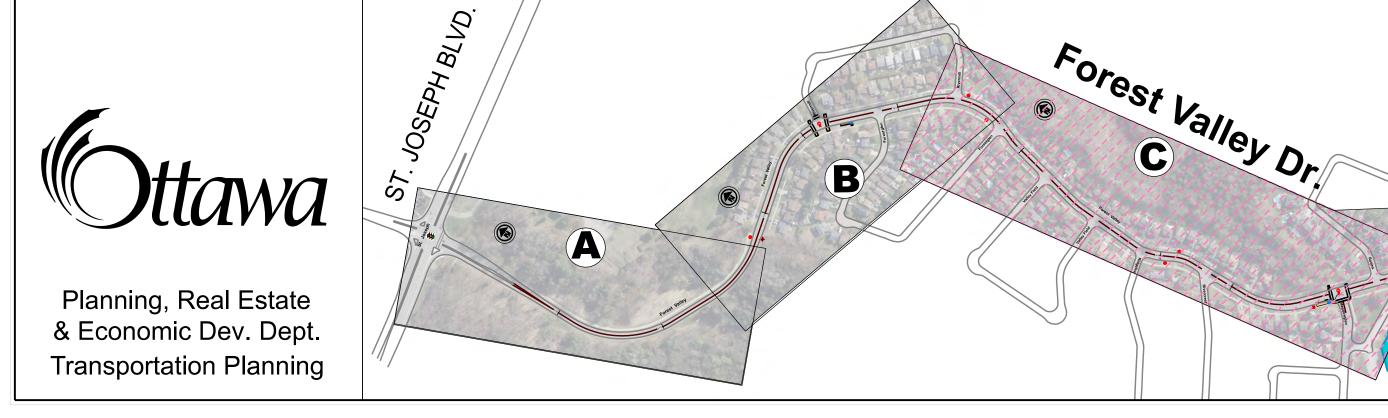

Planning, Real Estate & Economic Dev. Dept. Transportation Planning

# FOREST VALLEY DRIVE

Forest Valley Drive Traffic Calming Study

ST. JOSEPH BLVD. TO ORLEANS BLVD.

FINAL RECOMMENDED PLAN

### Neighbourhood Traffic Calming

| viewed By:     |            | Drawing No.: |
|----------------|------------|--------------|
| Kunjan Ghimire |            |              |
| mpleted By:    |            |              |
|                | Ken Taylor | Δ            |
| ale:           | Date:      |              |
| NTS            | 09/15/2023 | Sheet 1 of 4 |