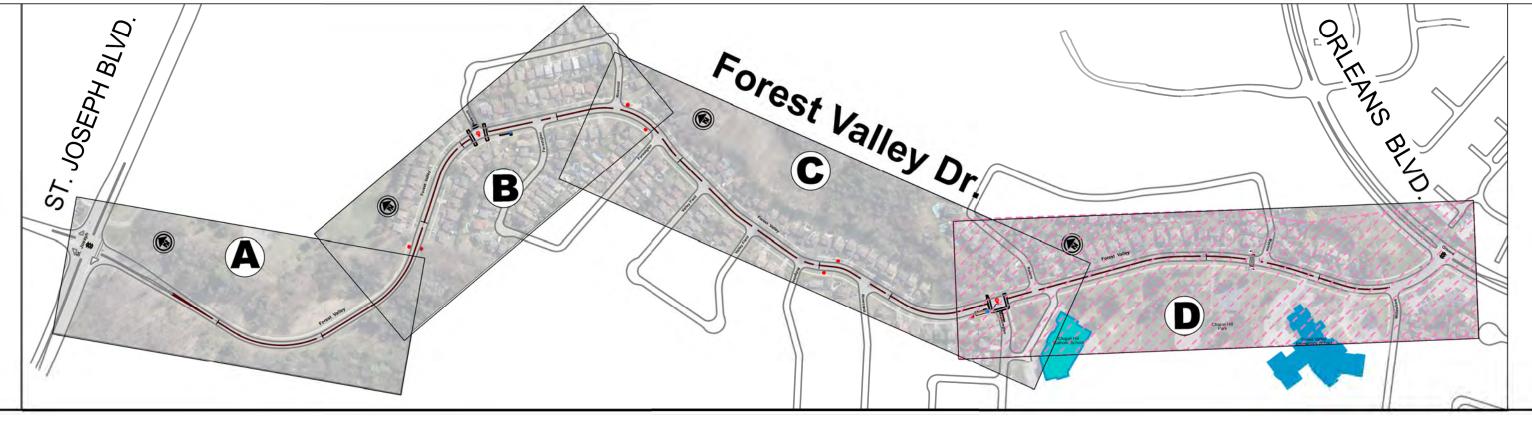

# FOREST VALLEY DRIVE

Forest Valley Drive Traffic Calming Study

ST. JOSEPH BLVD. TO ORLEANS BLVD.

FINAL RECOMMENDED PLAN

## FOREST VALLEY DRIVE

Forest Valley Drive Traffic Calming Study

ST. JOSEPH BLVD. TO ORLEANS BLVD.

FINAL RECOMMENDED PLAN