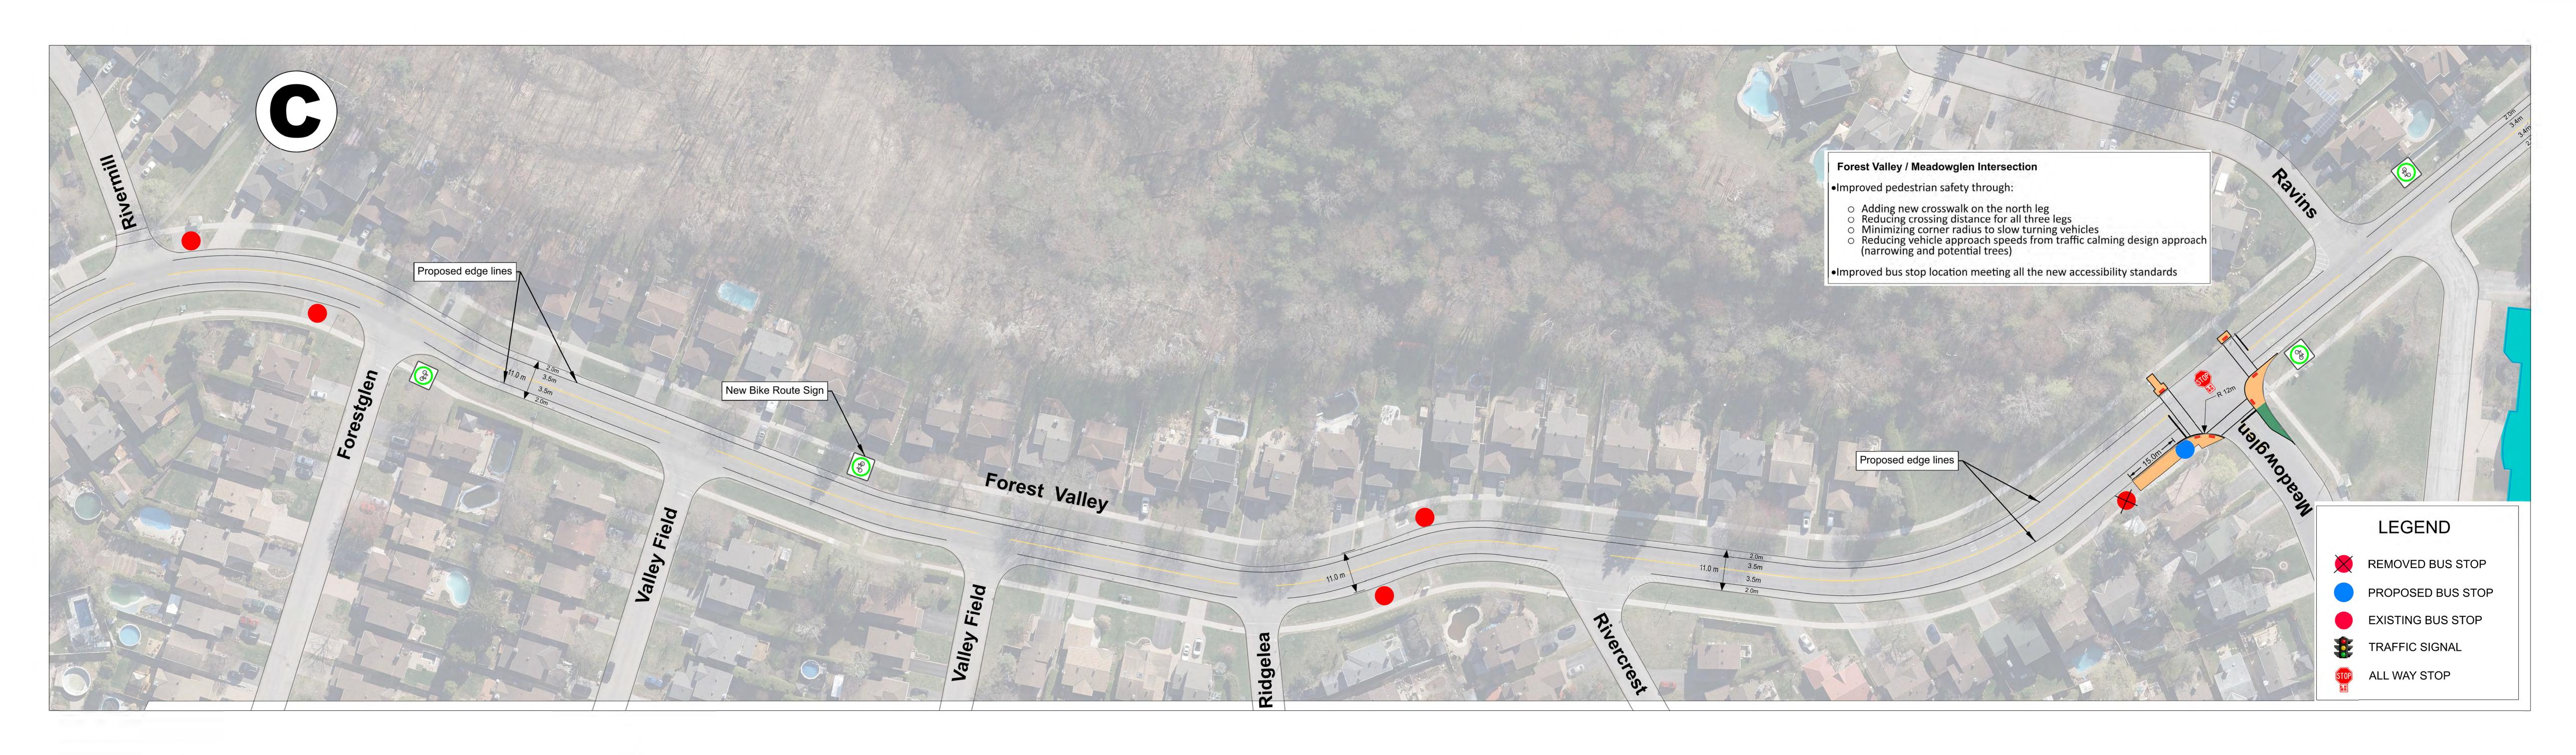

## FOREST VALLEY DRIVE

# Forest Valley Drive Traffic Calming Study

ST. JOSEPH BLVD. TO ORLEANS BLVD.

FINAL RECOMMENDED PLAN