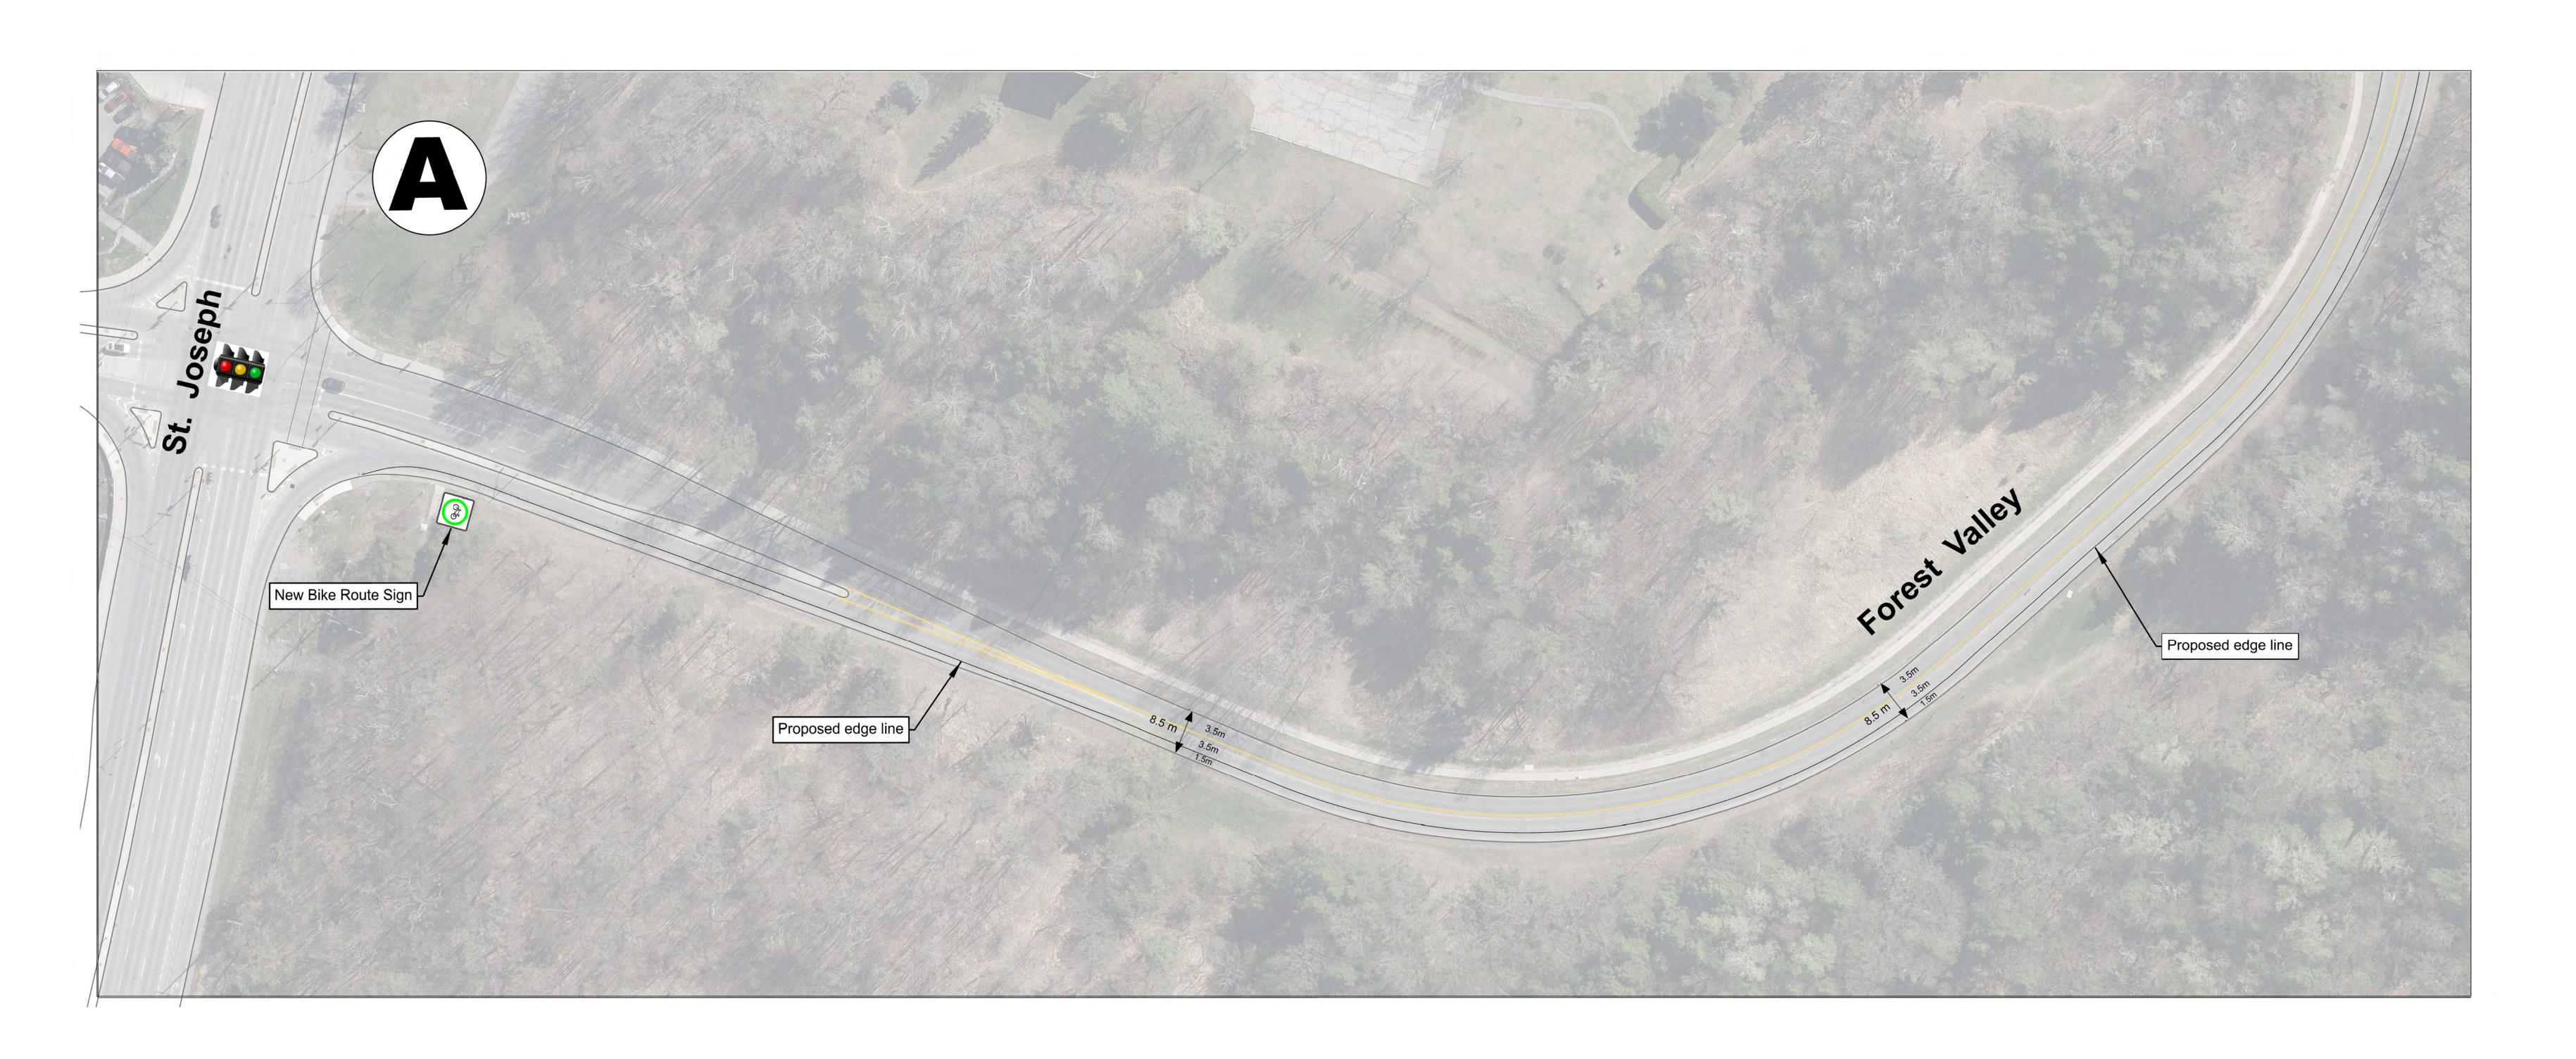

## FOREST VALLEY DRIVE

Forest Valley Drive Traffic Calming Study

ST. JOSEPH BLVD. TO ORLEANS BLVD.

FINAL RECOMMENDED PLAN

### Neighbourhood Traffic Calming

| Reviewed By:   |            | Drawing No.: |  |
|----------------|------------|--------------|--|
| Kunjan Ghimire |            |              |  |
| Completed By:  |            |              |  |
| Ken Taylor     |            |              |  |
| Scale:         | Date:      |              |  |
| NTS            | 03/28/2023 | Sheet 1 of 4 |  |