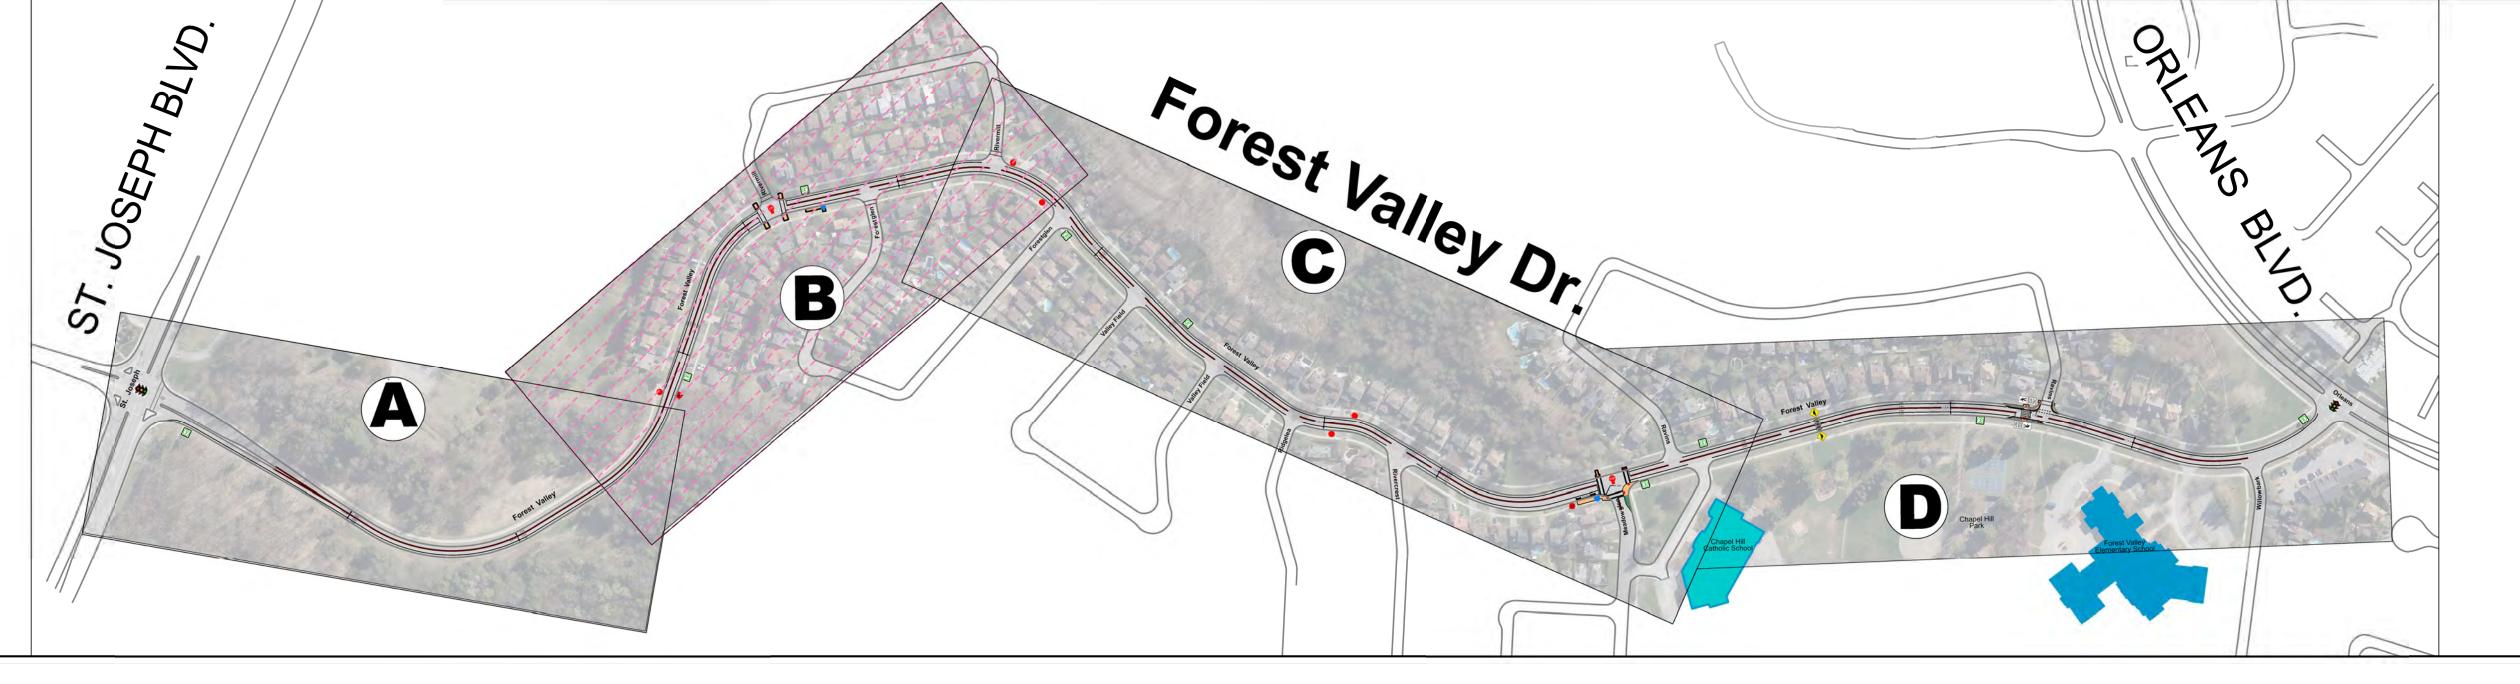

## FOREST VALLEY DRIVE

Forest Valley Drive Traffic Calming Study

ST. JOSEPH BLVD. TO ORLEANS BLVD.

FINAL RECOMMENDED PLAN

FINAL RECOMMENDED PLAN

FOREST VALLEY DRIVE

Forest Valley Drive Traffic Calming Study

ST. JOSEPH BLVD. TO ORLEANS BLVD.

# Forest Valley Drive Traffic Calming Study

ST. JOSEPH BLVD. TO ORLEANS BLVD.

FINAL RECOMMENDED PLAN

### FOREST VALLEY DRIVE

Forest Valley Drive Traffic Calming Study

ST. JOSEPH BLVD. TO ORLEANS BLVD.

FINAL RECOMMENDED PLAN