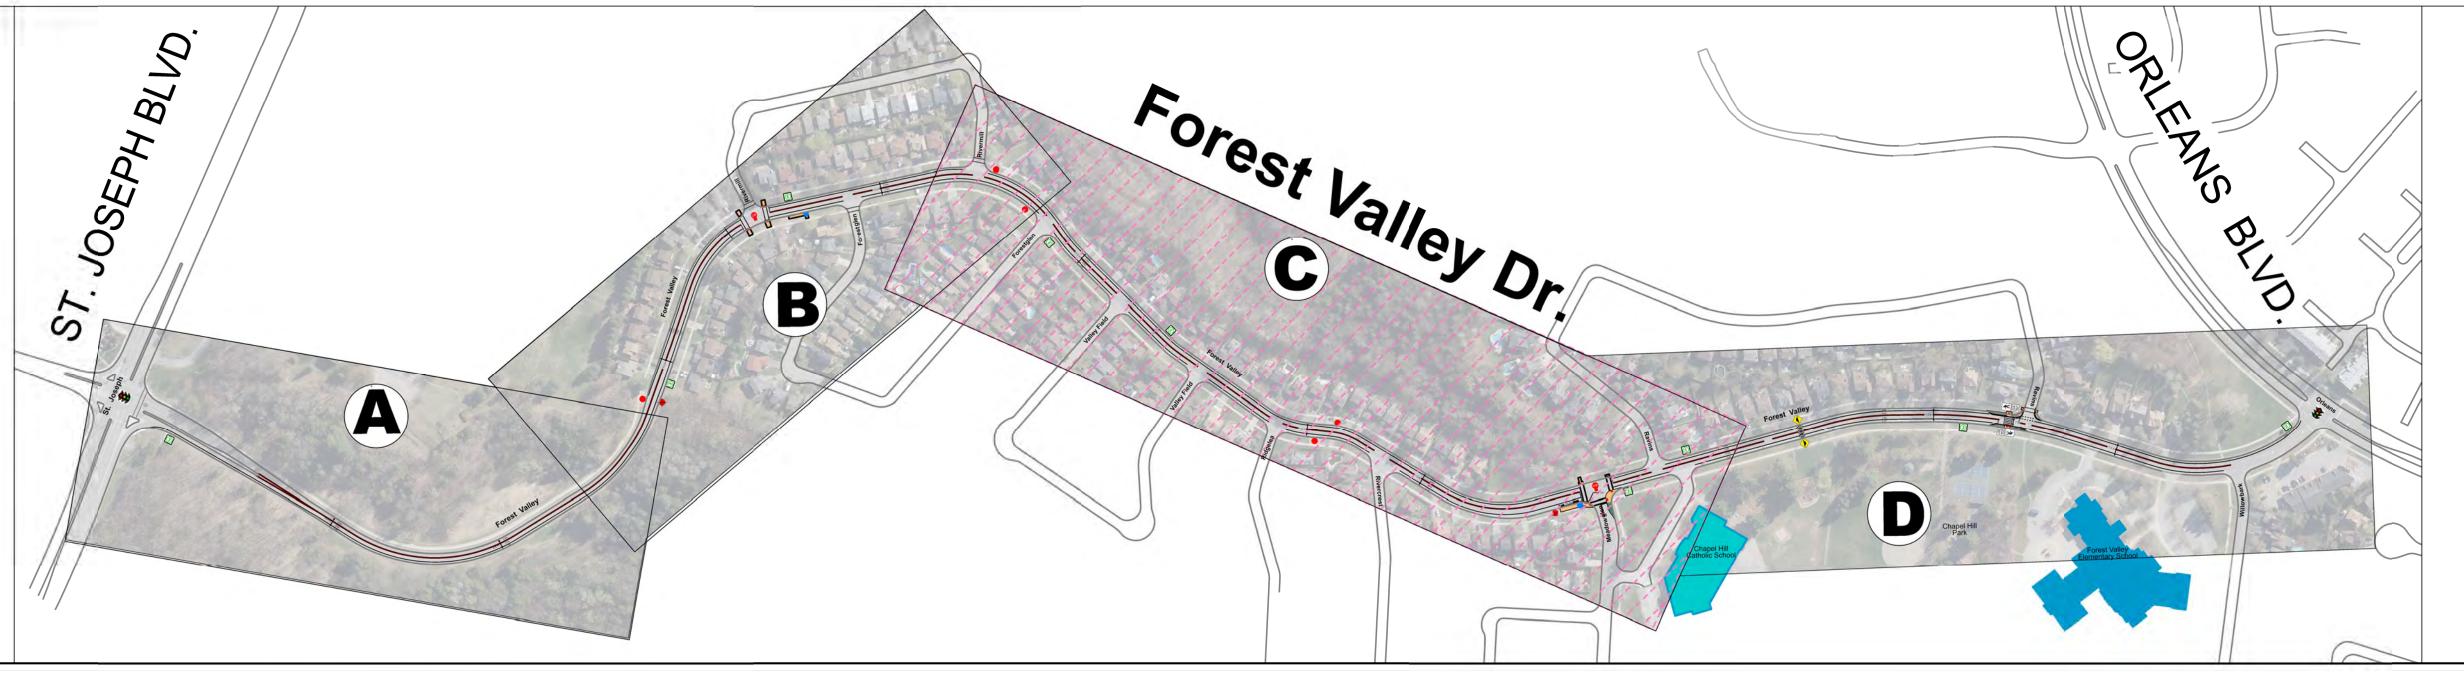

## FOREST VALLEY DRIVE

Forest Valley Drive Traffic Calming Study

ST. JOSEPH BLVD. TO ORLEANS BLVD.

FINAL RECOMMENDED PLAN

FINAL RECOMMENDED PLAN

FOREST VALLEY DRIVE

Forest Valley Drive Traffic Calming Study

ST. JOSEPH BLVD. TO ORLEANS BLVD.

# Forest Valley Drive Traffic Calming Study

ST. JOSEPH BLVD. TO ORLEANS BLVD.

FINAL RECOMMENDED PLAN

### FOREST VALLEY DRIVE

Forest Valley Drive Traffic Calming Study

ST. JOSEPH BLVD. TO ORLEANS BLVD.

FINAL RECOMMENDED PLAN