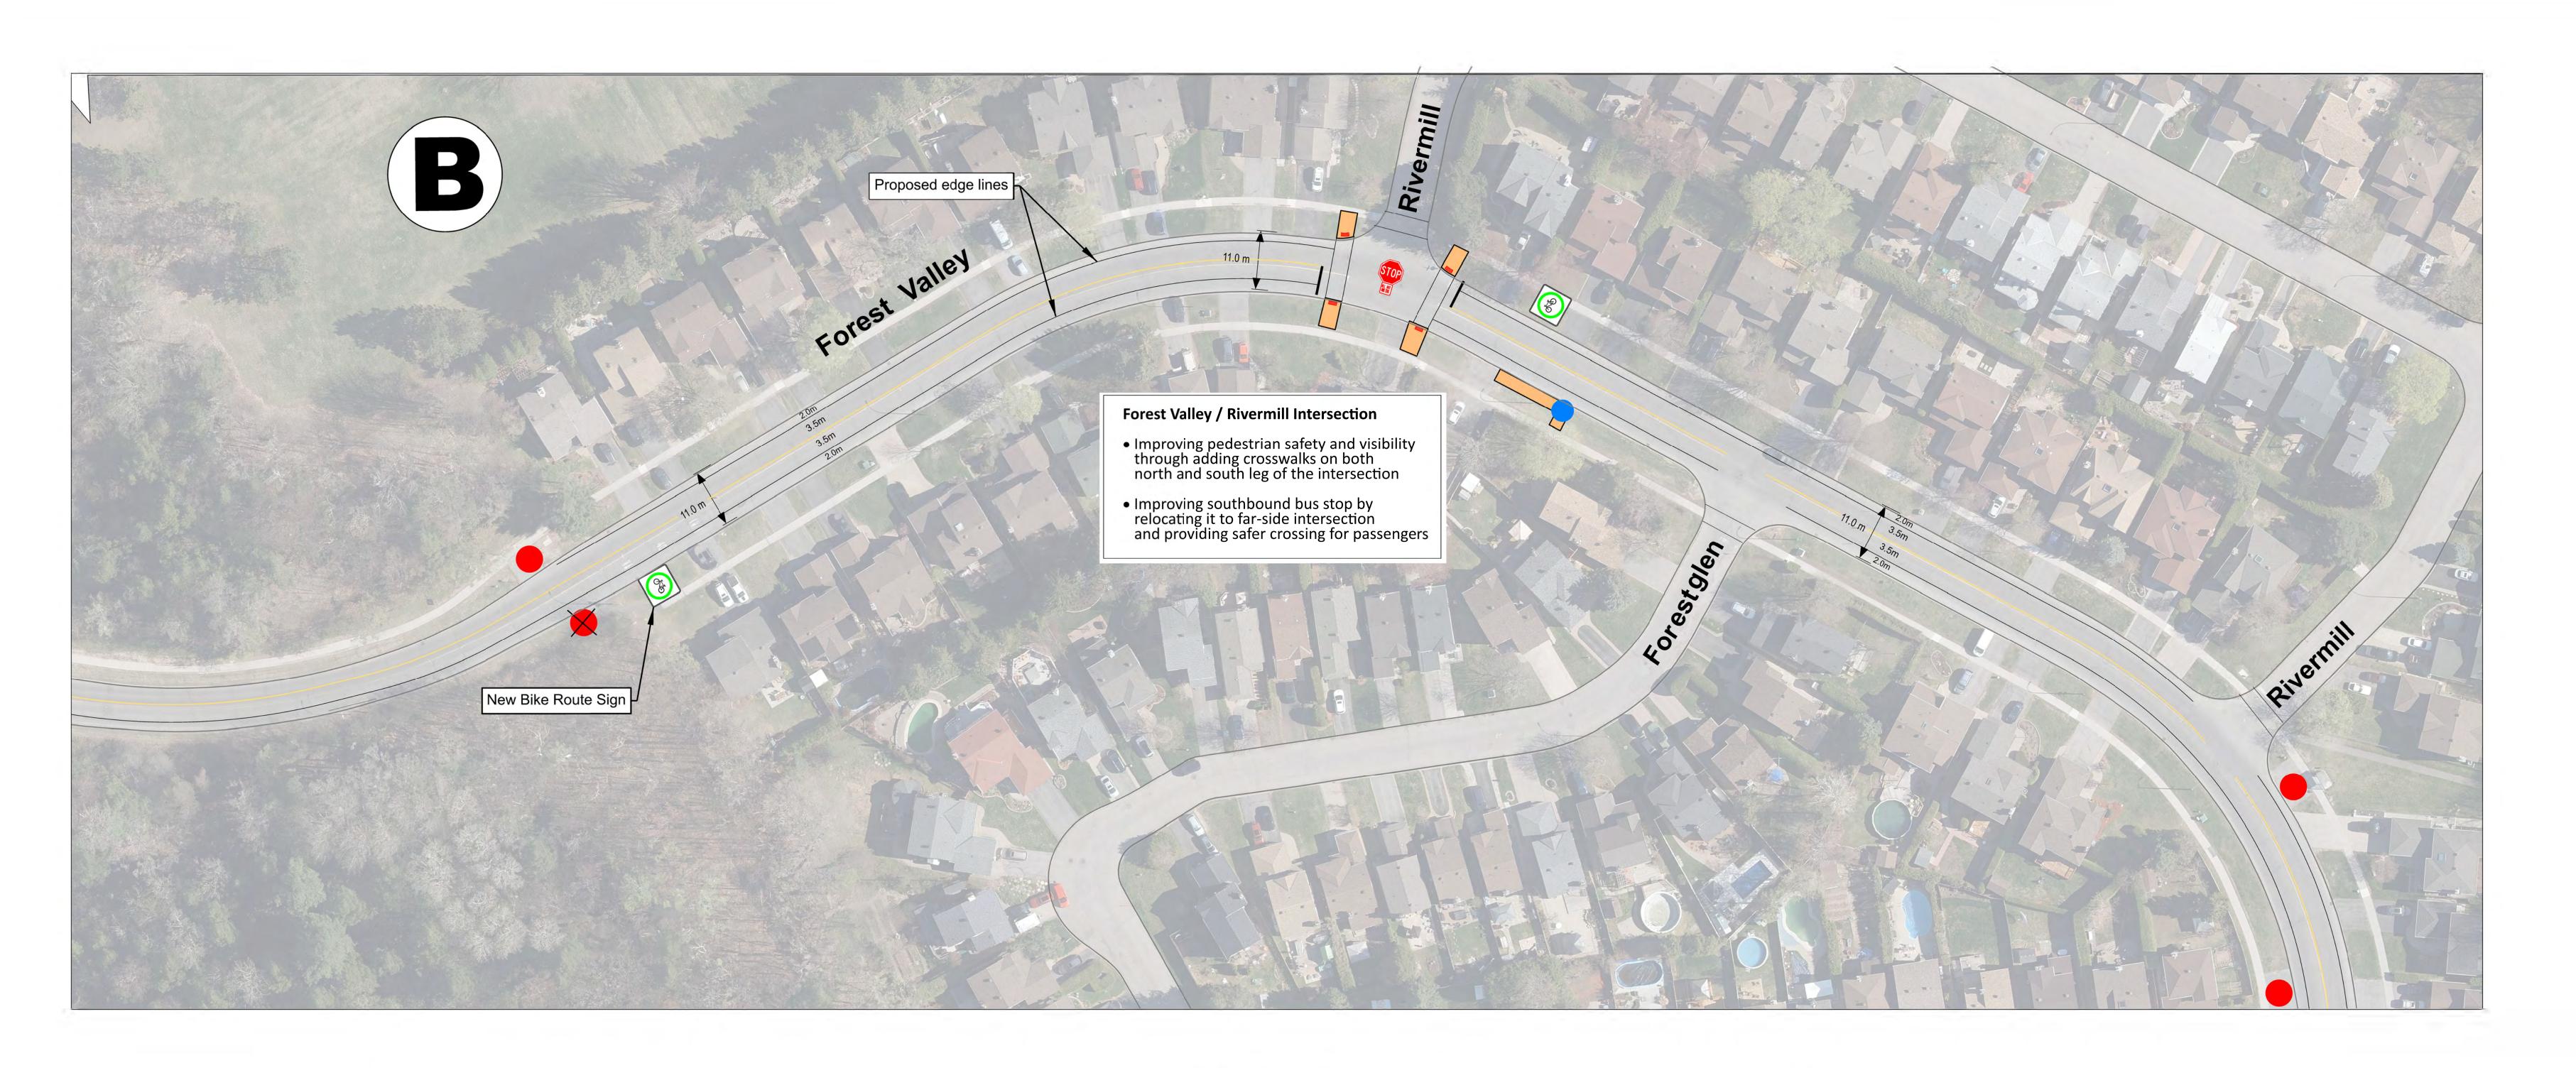

## FOREST VALLEY DRIVE

# Forest Valley Drive Traffic Calming Study

ST. JOSEPH BLVD. TO ORLEANS BLVD.

FINAL RECOMMENDED PLAN

### Neighbourhood Traffic Calming

| Reviewed By:   |            | Drawing No.: |
|----------------|------------|--------------|
| Kunjan Ghimire |            |              |
| Completed By:  |            |              |
|                | Ken Taylor |              |
| Scale:         | Date:      |              |
| NTS            | 03/28/2023 | Sheet 3 of 4 |