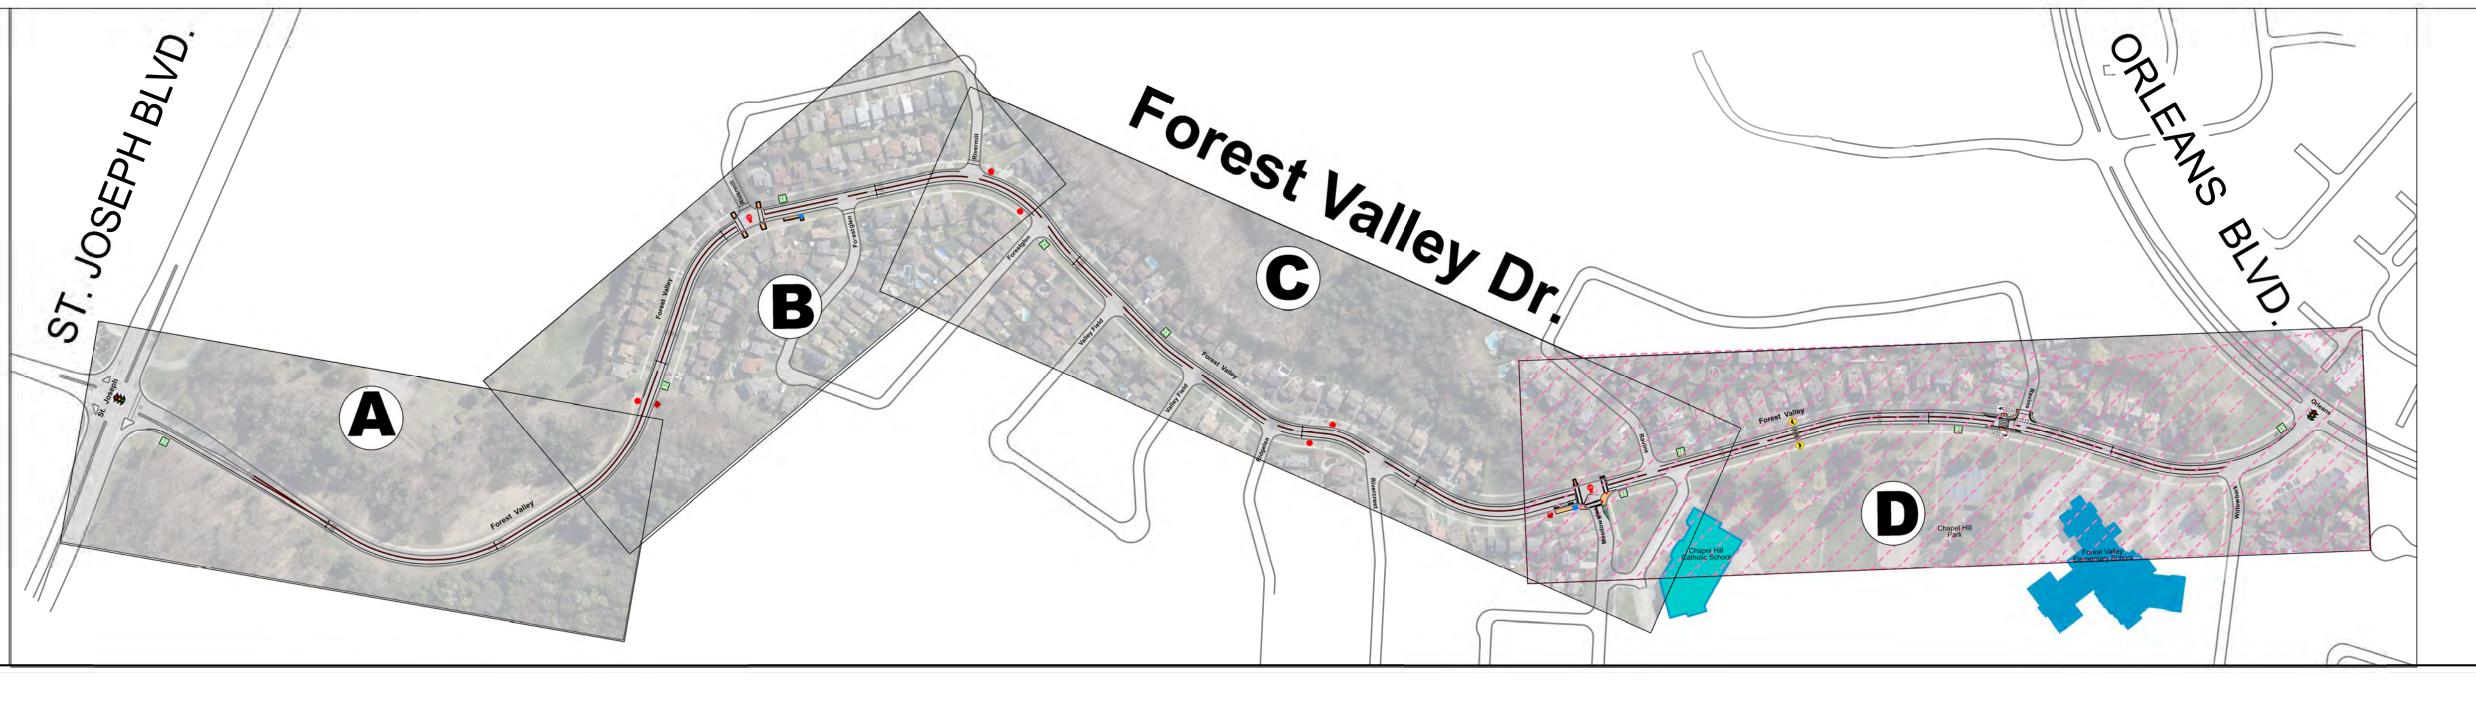

### Neighbourhood Traffic Calming

| Reviewed By:   |            | Drawing No.: |  |
|----------------|------------|--------------|--|
| Kunjan Ghimire |            |              |  |
| Completed By:  |            |              |  |
| Ken Taylor     |            |              |  |
| Scale:         | Date:      |              |  |
| NTS            | 03/28/2023 | Sheet 1 of 4 |  |