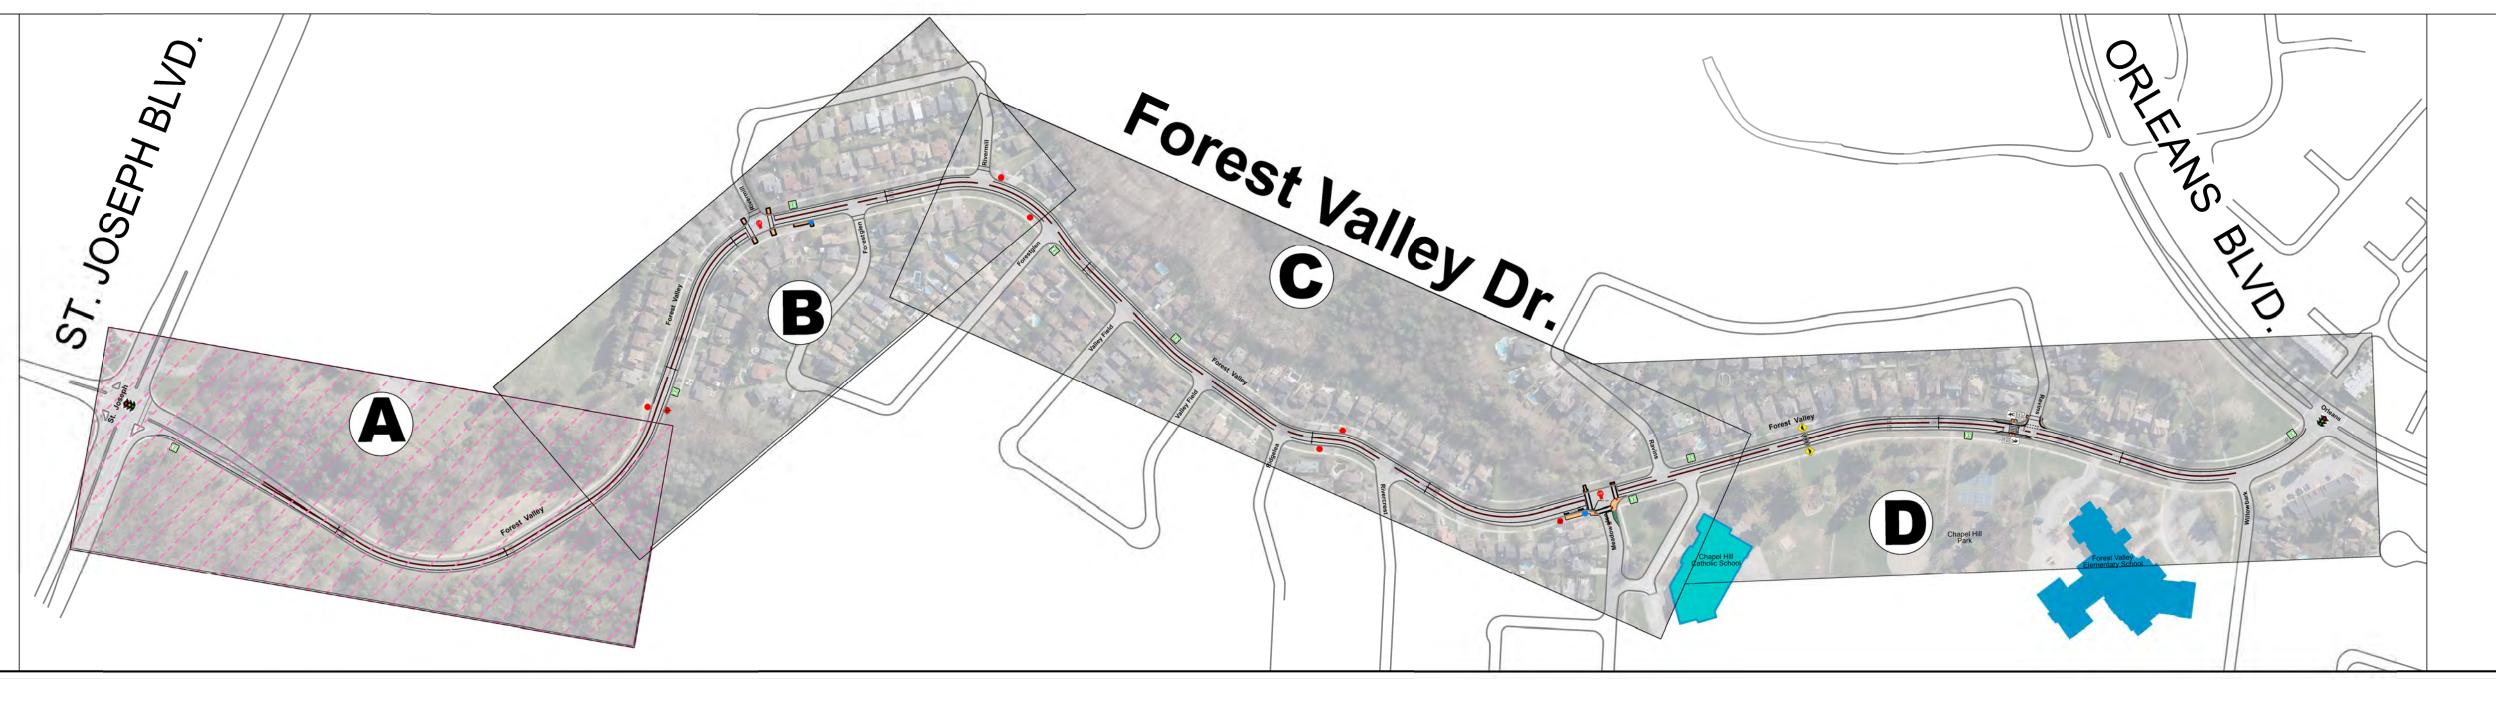

FINAL RECOMMENDED PLAN

FOREST VALLEY DRIVE

Forest Valley Drive Traffic Calming Study

ST. JOSEPH BLVD. TO ORLEANS BLVD.

### Neighbourhood Traffic Calming

Reviewed By:

Kunjan Ghimire

Completed By:

Ken Taylor

Scale:

Drawing No.:

Ken Taylor