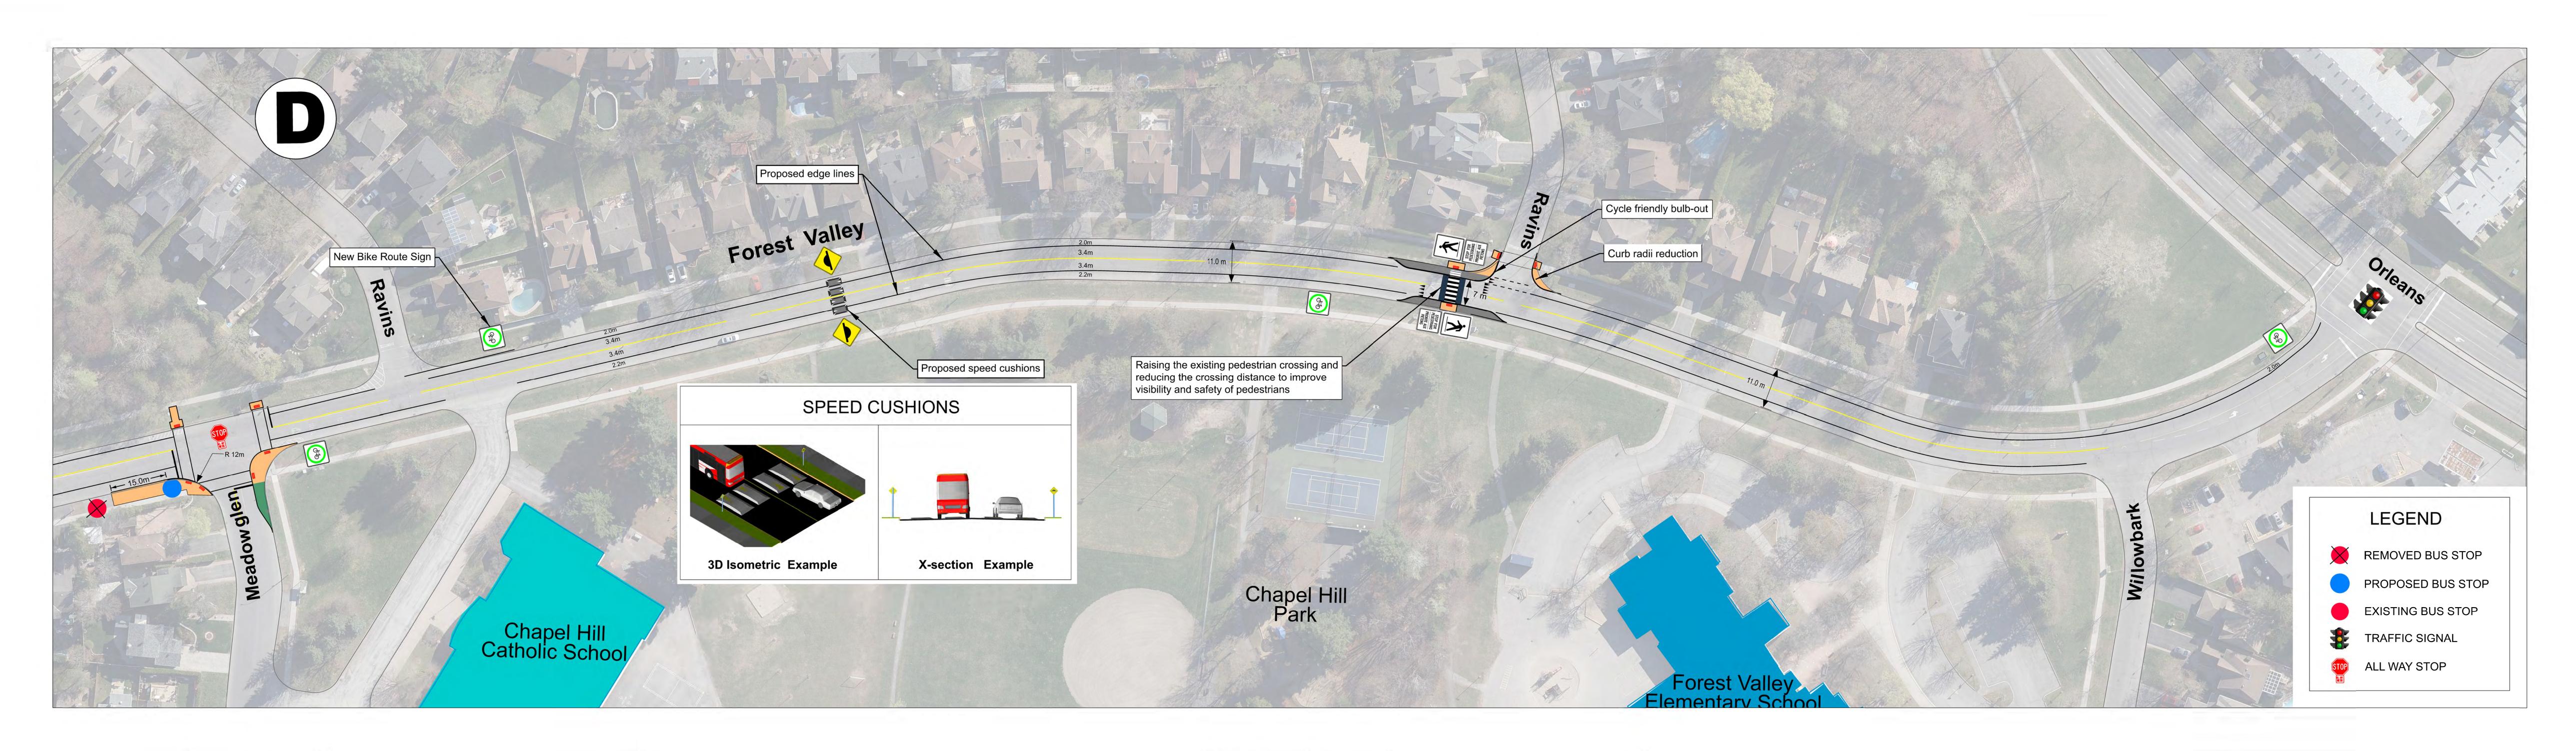

### Neighbourhood Traffic Calming

| Reviewed By:   |            | Drawing No.: |
|----------------|------------|--------------|
| Kunjan Ghimire |            |              |
| Completed By:  |            |              |
|                | Ken Taylor |              |
| Scale:         | Date:      |              |
| NTS            | 03/28/2023 | Sheet 3 of 4 |