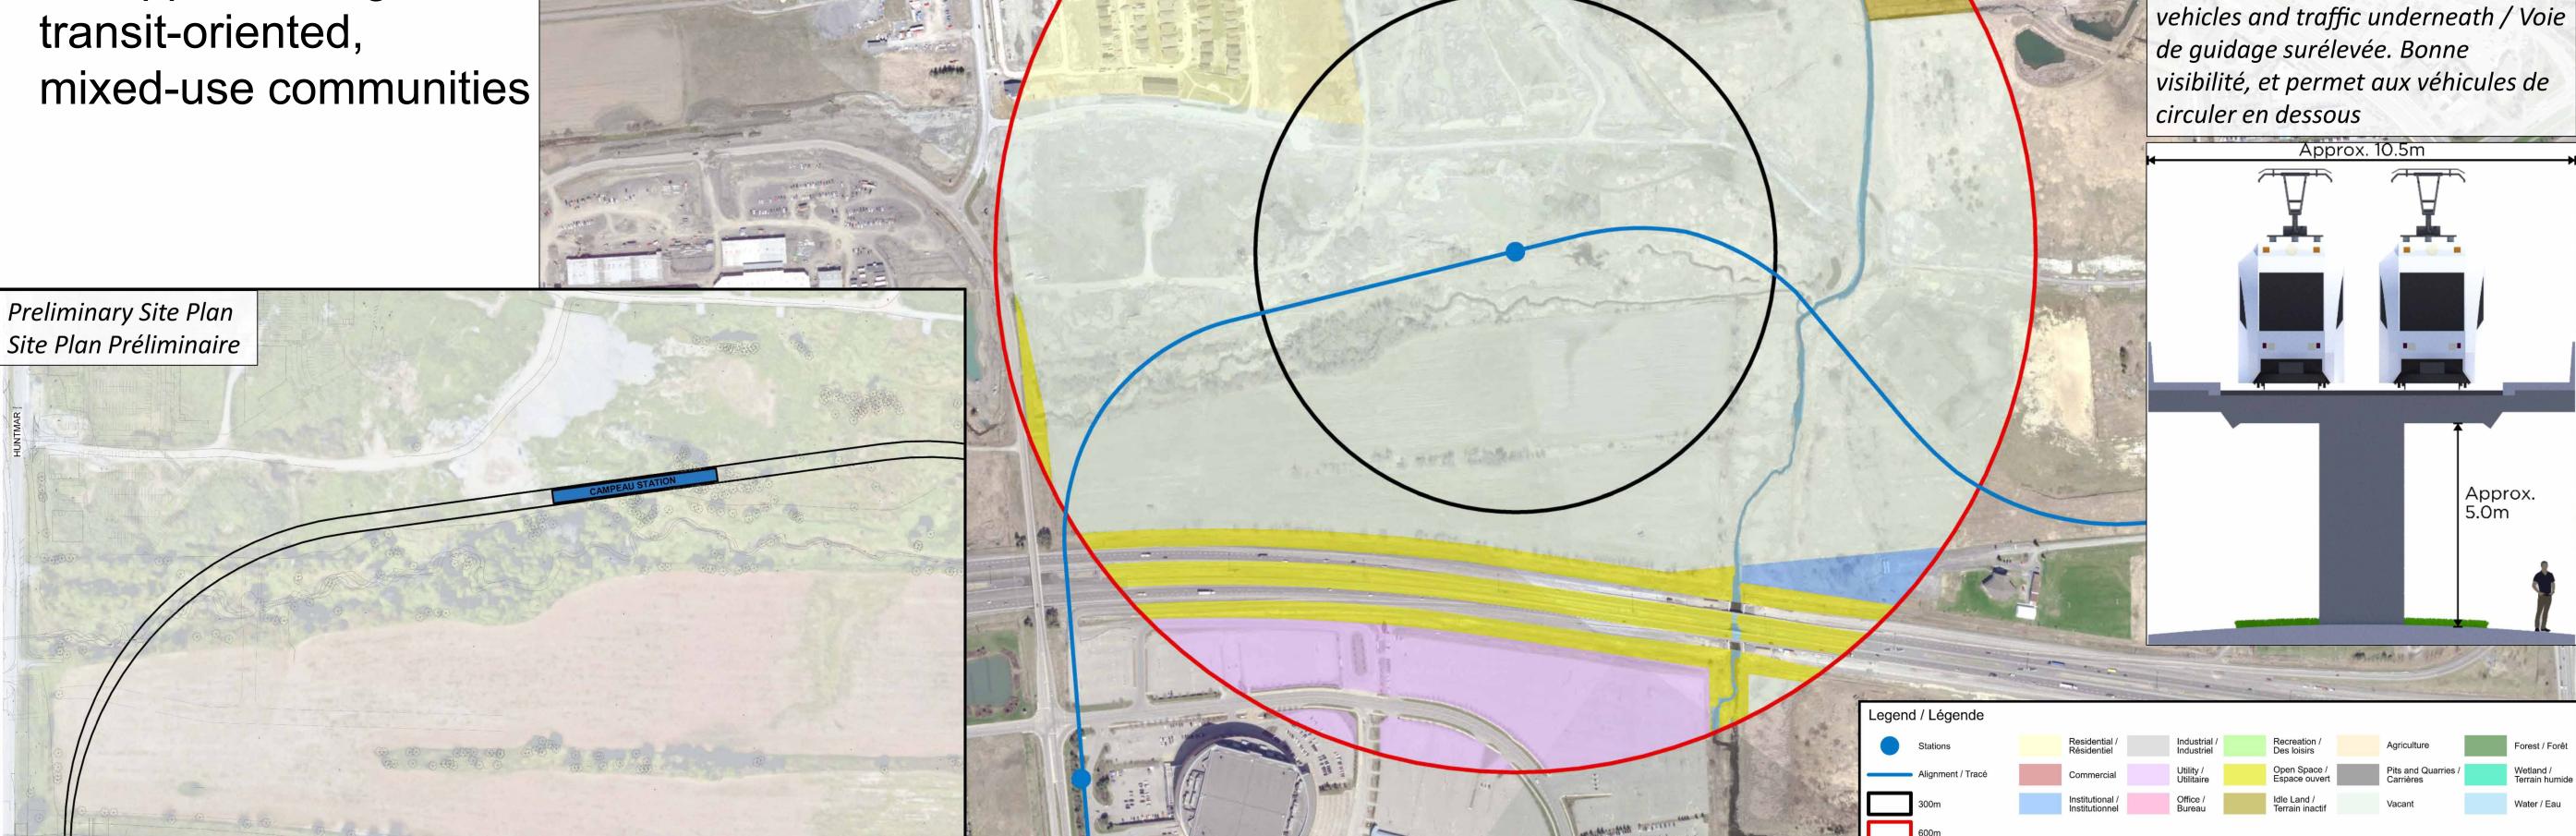

### Campeau Station

### **Design Opportunities and Objectives**

- Serves adjacent residential communities and commercial development
- Protects for pedestrian and cycling connections between the proposed station and adjacent communities

Provides Passenger Pick-up and Drop-off facility adjacent to the

station to serve local demand

 Protects for opportunities to redevelop adjacent lands in the longer-term to support strong transit-oriented, mixed-use communities

## **Station Campeau**

#### Possibilités et objectifs de conception

- Desserte des quartiers résidentiels et du secteur commercial adjacents
- Accès piétonniers et cyclistes entre la station proposée et les secteurs adjacents
- Aire de débarquement à côté de la station pour répondre à la demande locale

Examples of Elevated Guideway.

Visible, and provides for flow of

Possibilité de réaménager les terrains adjacents à long terme pour favoriser des secteurs polyvalents dynamiques axés sur le transport en commun