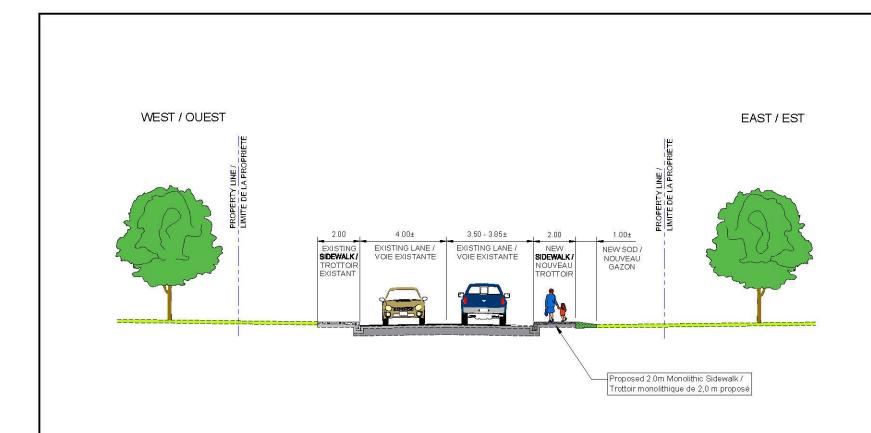

# <u>Typical Cross Section /</u> Coupe transversale typique

PROPOSED ROADWAY MODIFICATIONS / MODIFICATIONS PROPOSÉES À LA CHAUSSÉE

#### **LEACOCK**

SIDEWALK INSTALLATION CROSS SECTION / COUPE TRANSVERSALE DE L'INSTALLATION DU TROTTOIR

| Scale / Écaille: | Date:          | Approved by / Approuvé par: | Completed by / Completé par |
|------------------|----------------|-----------------------------|-----------------------------|
| N.T.S.           | May / Mai 2022 | E. Proulx                   | AECOM                       |