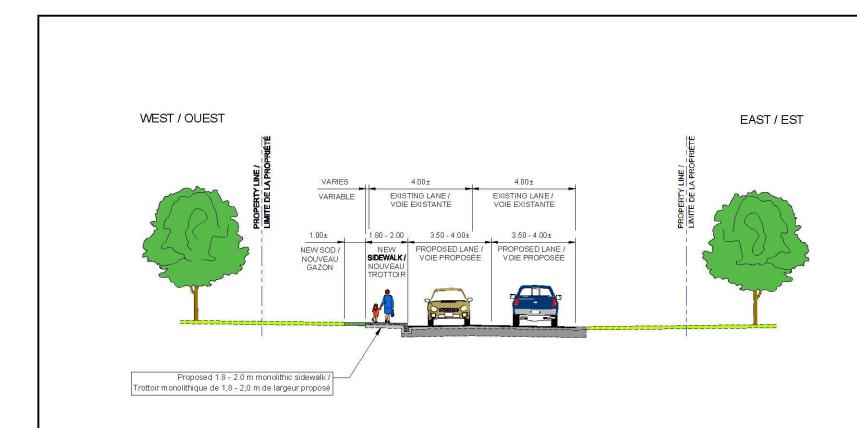

# <u>Typical Cross Section /</u> Coupe transversale typique

PROPOSED ROADWAY MODIFICATIONS / MODIFICATIONS PROPOSÉES À LA CHAUSSÉE