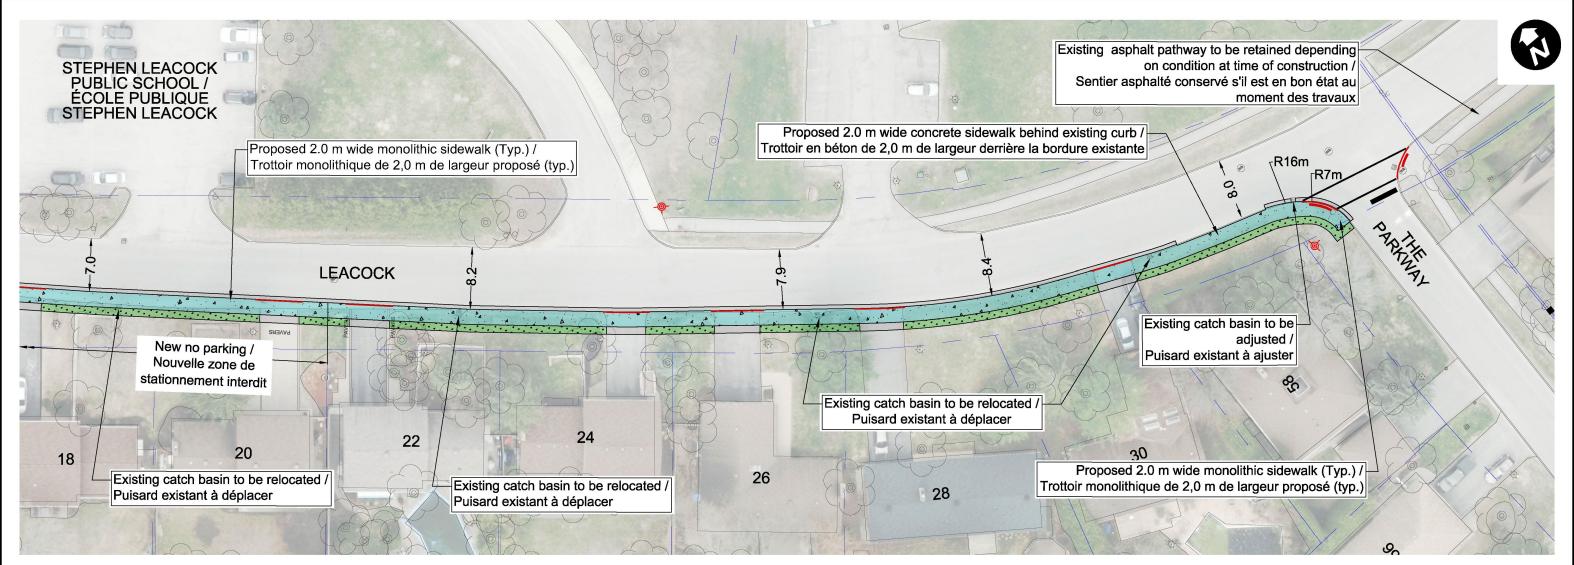

Drawing No. / N° de dessin:

- All Grading to Provide Positive Drainage to the Road.
- Strips of Residential Driveways to be Removed and Reinstated.
- Width of Removal and Reinstatement of Residential Driveways Will Vary Depending on Slope Required for Drainage.
- Protect Existing Trees Within Work Zone.

### Notes générales :

- Tous les travaux de nivellement favoriseront l'écoulement de l'eau vers la route.
- Bandes d'entrées résidentielles à enlever et à rétablir.
- La largeur de la portion des entrées résidentielles à enlever et à rétablir variera selon la pente requise pour le drainage.
- Protection des arbres actuels dans la zone des travaux.

### Legend / Légende

New Concrete Sidewalk /
Nouveau trottoir en béton

Sod / Gazon

Property line /
Limite de la propriété

Bus Stop /
Arrêt d'autobus

New Catch Basin / Nouveau puisard

> New Asphalt Paving / Nouveau revêtement en asphalte

Paver Driveway / Entrée en pavé

Stone Dust Pathway Chemin en poussière de pierre New Concrete Curb / Nouvelle bordure en béton

Tree Identified as at Risk / Arbres considérés à risque

Depressed Curb / Bordure surbaissée

Tactile Walking Surface Indicator / Indicateur tactile de surface de marche

PROPOSED ROADWAY MODIFICATIONS /
MODIFICATIONS PROPOSÉES À LA CHAUSSÉE