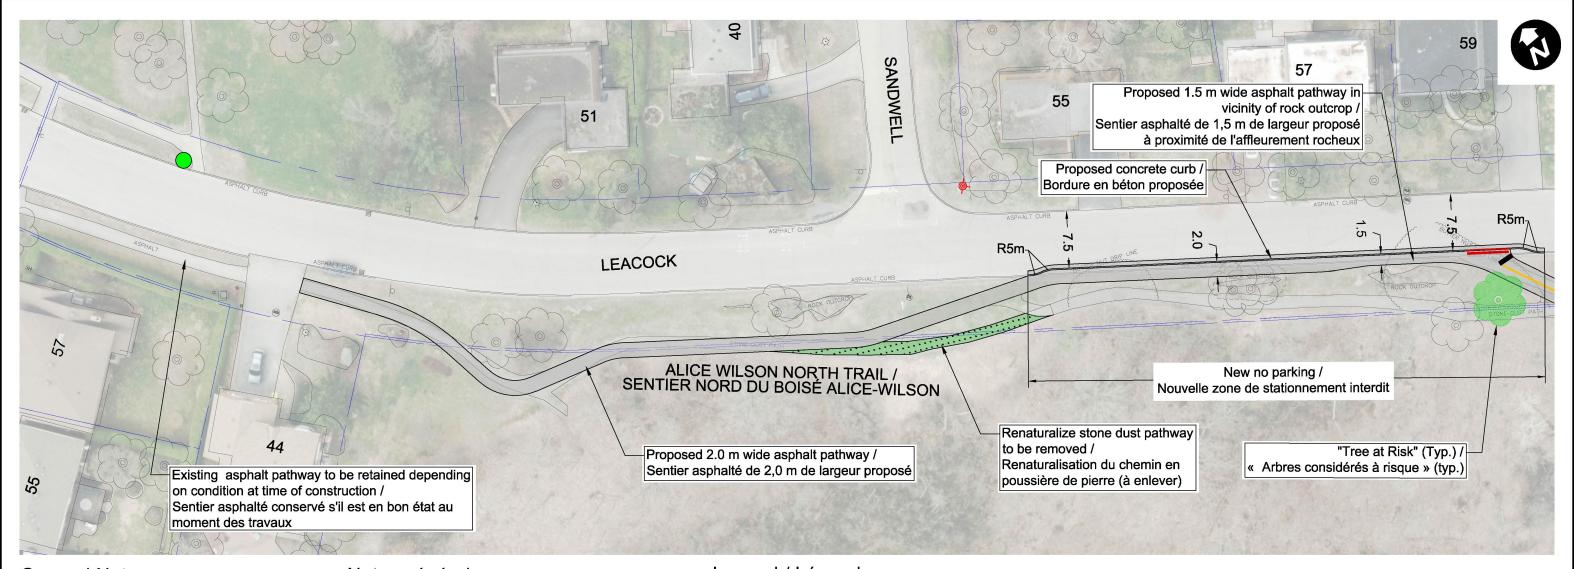

Drawing No. / N° de dessin:

- All Grading to Provide Positive Drainage to the Road.
- Strips of Residential Driveways to be Removed and Reinstated.
- Width of Removal and Reinstatement of Residential Driveways Will Vary Depending on Slope Required for Drainage.
- Protect Existing Trees Within Work Zone.

## Notes générales :

- Tous les travaux de nivellement favoriseront l'écoulement de l'eau vers la route.
- Bandes d'entrées résidentielles à enlever et à rétablir.
- La largeur de la portion des entrées résidentielles à enlever et à rétablir variera selon la pente requise pour le drainage.
- Protection des arbres actuels dans la zone des travaux.

## Legend / Légende

New Concrete Sidewalk /
Nouveau trottoir en béton

Sod / Gazon

> Property line / Limite de la propriété

Bus Stop /
Arrêt d'autobus

New Catch Basin / Nouveau puisard

New Asphalt Paving /
Nouveau revêtement
en asphalte

Paver Driveway / Entrée en pavé

Stone Dust Pathway
Chemin en poussière
de pierre

New Concrete Curb / Nouvelle bordure en béton

Tree Identified as at Risk /
Arbres considérés à risque

Depressed Curb / Bordure surbaissée

Tactile Walking Surface Indicator / Indicateur tactile de surface de marche

PROPOSED ROADWAY MODIFICATIONS /
MODIFICATIONS PROPOSÉES À LA CHAUSSÉE