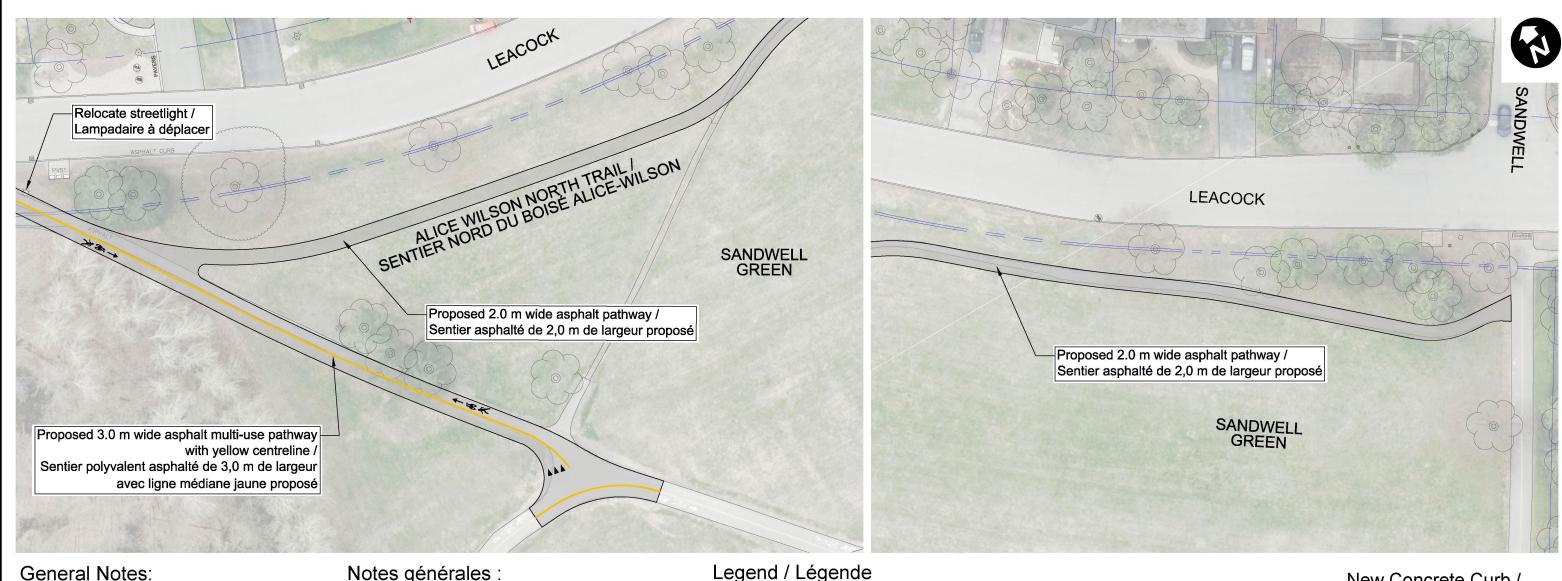

TRANSPORTATION PLANNING / PLANIFICATION DES TRANSPORTS

Drawing No. / N° de dessin:

Plan Along New Path Alignment Alice Wilson Woods / Plan du nouveau tracé du sentier du boisé Alice-Wilson

Profile Along New Path Alignment Alice Wilson Woods / Profil du nouveau tracé du sentier du boisé Alice-Wilson

PROPOSED ROADWAY MODIFICATIONS / MODIFICATIONS PROPOSÉES À LA CHAUSSÉE