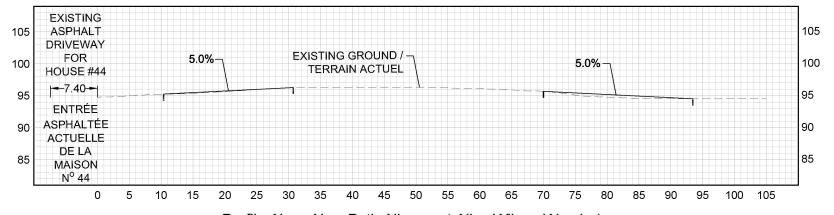

TRANSPORTATION PLANNING / PLANIFICATION DES TRANSPORTS

Drawing No. / N° de dessin:

Plan Along New Path Alignment Alice Wilson Woods / Plan du nouveau tracé du sentier du boisé Alice-Wilson

Profile Along New Path Alignment Alice Wilson Woods / Profil du nouveau tracé du sentier du boisé Alice-Wilson

PROPOSED ROADWAY MODIFICATIONS / MODIFICATIONS PROPOSÉES À LA CHAUSSÉE

#### LEACOCK

SIDEWALK INSTALLATION CROSS SECTION / COUPE TRANSVERSALE DE L'INSTALLATION DITENTALD

E. Proulx

| DO IROTTOIR |                  |                |                             |                              |  |
|-------------|------------------|----------------|-----------------------------|------------------------------|--|
| ţ           | Scale / Écaille: | Date:          | Approved by / Approuvé par: | Completed by / Complété par: |  |
| l           | N.T.S.           | May / Mai 2022 | E. Proulx                   | AECOM                        |  |

TRANSPORTATION PLANNING / PLANIFICATION DES TRANSPORTS

Drawing No. / N° de dessin:

RMA-2021-TPC-001-09