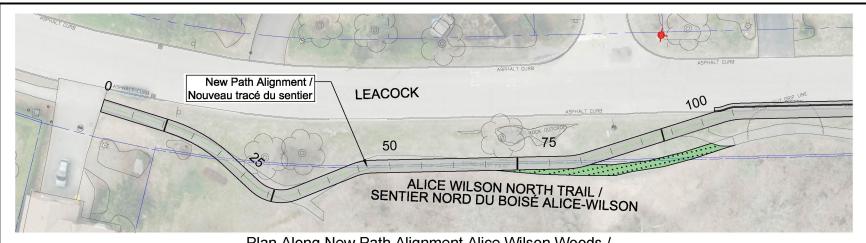

TRANSPORTATION PLANNING / PLANIFICATION DES TRANSPORTS

Drawing No. / N° de dessin:

Plan Along New Path Alignment Alice Wilson Woods / Plan du nouveau tracé du sentier du boisé Alice-Wilson

Profile Along New Path Alignment Alice Wilson Woods / Profil du nouveau tracé du sentier du boisé Alice-Wilson

PROPOSED ROADWAY MODIFICATIONS / MODIFICATIONS PROPOSÉES À LA CHAUSSÉE

#### LEACOCK

SIDEWALK INSTALLATION CROSS SECTION / COUPE TRANSVERSALE DE L'INSTALLATION DITENTALD

E. Proulx

| DO IROTTOIR |                  |                |                             |                              |  |
|-------------|------------------|----------------|-----------------------------|------------------------------|--|
| ţ           | Scale / Écaille: | Date:          | Approved by / Approuvé par: | Completed by / Complété par: |  |
| l           | N.T.S.           | May / Mai 2022 | E. Proulx                   | AECOM                        |  |

TRANSPORTATION PLANNING / PLANIFICATION DES TRANSPORTS

Drawing No. / N° de dessin:

RMA-2021-TPC-001-09