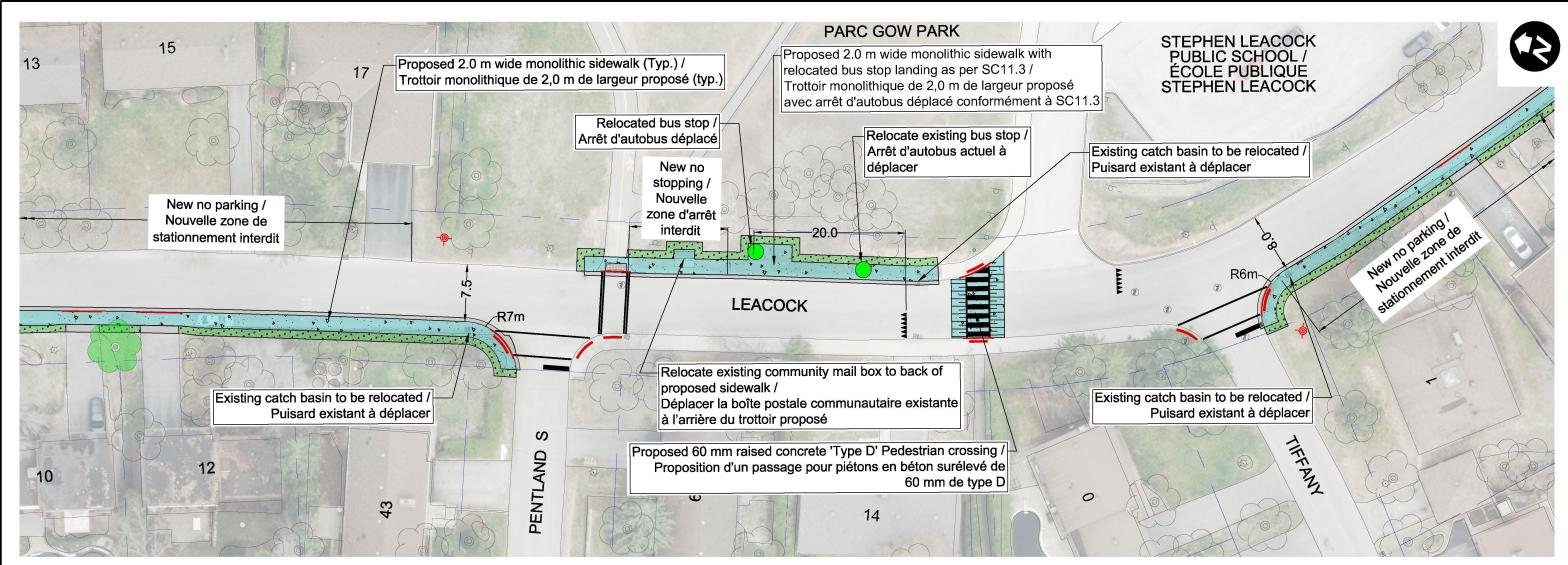

- All Grading to Provide Positive Drainage to the Road.
- Strips of Residential Driveways to be Removed and Reinstated.
- Width of Removal and Reinstatement of Residential Driveways Will Vary Depending on Slope Required for Drainage.
- Protect Existing Trees Within Work Zone.

## Notes générales :

- Tous les travaux de nivellement favoriseront l'écoulement de l'eau vers la route.
- Bandes d'entrées résidentielles à enlever et à rétablir.
- La largeur de la portion des entrées résidentielles à enlever et à rétablir variera selon la pente requise pour le drainage.
- Protection des arbres actuels dans la zone des travaux.

## Legend / Légende

New Catch Basin / Nouveau puisard

New Asphalt Paving /
Nouveau revêtement
en asphalte

Paver Driveway / Entrée en pavé

Stone Dust PathwayChemin en poussière de pierre

New Concrete Curb / Nouvelle bordure en béton

Tree Identified as at Risk / Arbres considérés à risque

> Depressed Curb / Bordure surbaissée

Tactile Walking Surface Indicator / Indicateur tactile de surface de marche

PROPOSED ROADWAY MODIFICATIONS / MODIFICATIONS PROPOSÉES À LA CHAUSSÉE