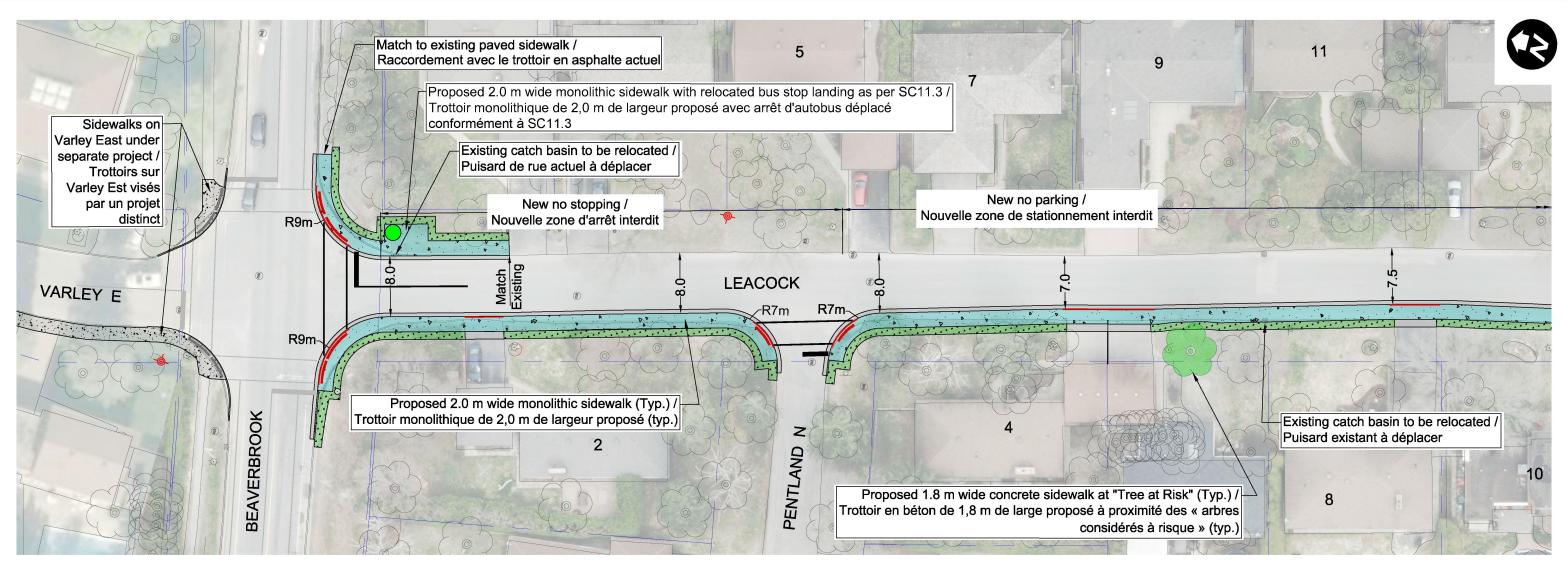

### Legend / Légende

New Concrete Sidewalk /
Nouveau trottoir en béton

Sod / Gazon

Property line /
Limite de la propriété

Bus Stop /
Arrêt d'autobus

New Catch Basin / Nouveau puisard

> New Asphalt Paving / Nouveau revêtement en asphalte

Paver Driveway / Entrée en pavé

Stone Dust Pathway Chemin en poussière de pierre New Concrete Curb / Nouvelle bordure en béton

Tree Identified as at Risk / Arbres considérés à risque

Depressed Curb / Bordure surbaissée

Tactile Walking Surface Indicator / Indicateur tactile de surface de marche

PROPOSED ROADWAY MODIFICATIONS /
MODIFICATIONS PROPOSÉES À LA CHAUSSÉE