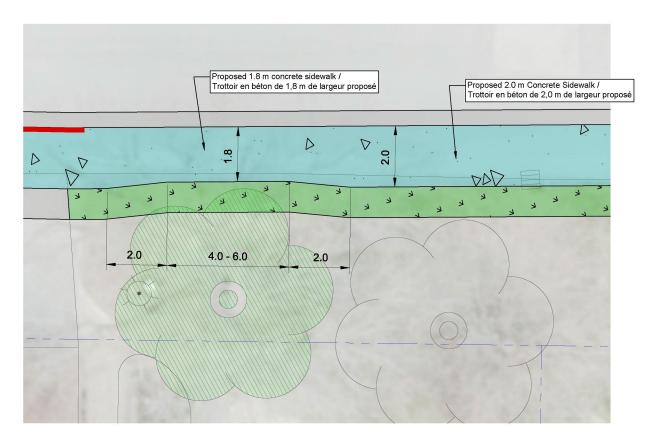

Drawing No. / N° de dessin:

Sidewalk Detail at 'Tree at Risk' as Identified by City Forestry /

Détail du trottoir à « l'arbre à risque » tel qu'identifié par les Services forestiers de la Ville

PROPOSED ROADWAY MODIFICATIONS /
MODIFICATIONS PROPOSÉES À LA CHAUSSÉE