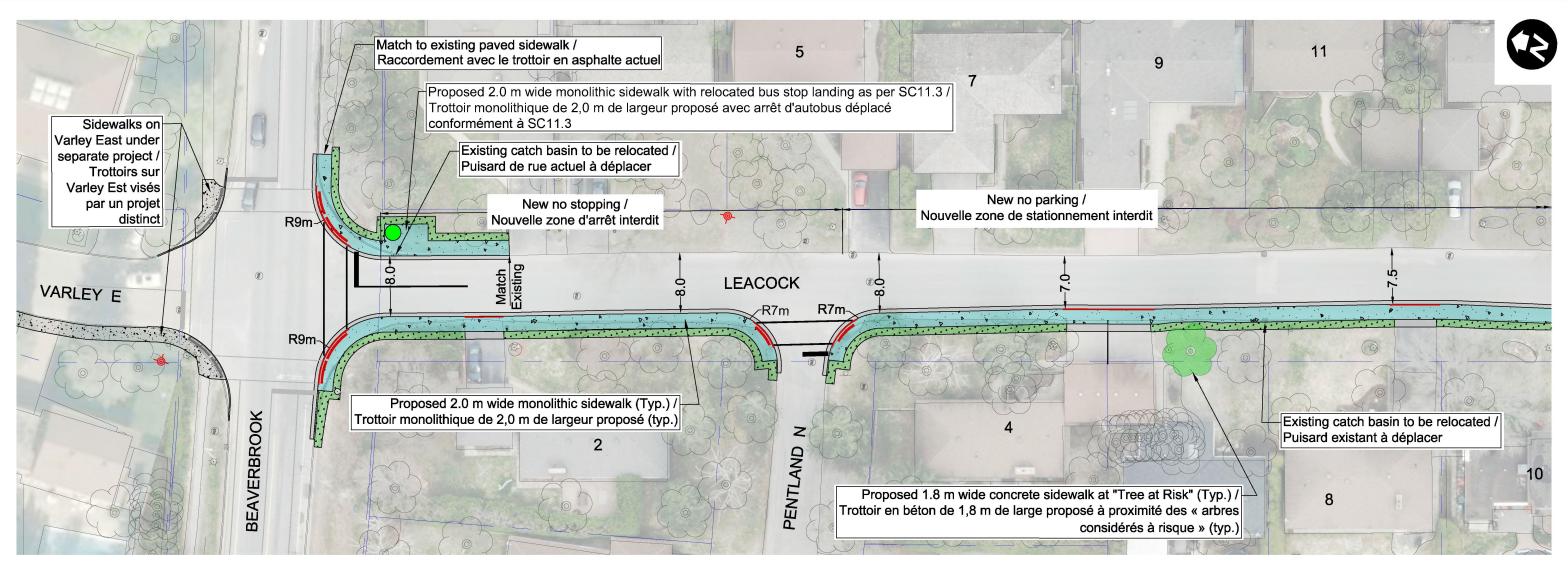

- All Grading to Provide Positive Drainage to the Road.
- Strips of Residential Driveways to be Removed and Reinstated.
- Width of Removal and Reinstatement of Residential Driveways Will Vary Depending on Slope Required for Drainage.
- Protect Existing Trees Within Work Zone.

## Notes générales :

- Tous les travaux de nivellement favoriseront l'écoulement de l'eau vers la route.
- Bandes d'entrées résidentielles à enlever et à rétablir.
- La largeur de la portion des entrées résidentielles à enlever et à rétablir variera selon la pente requise pour le drainage.
- Protection des arbres actuels dans la zone des travaux.

## Legend / Légende

New Catch Basin / Nouveau puisard

New Asphalt Paving /
Nouveau revêtement
en asphalte

Paver Driveway / Entrée en pavé

Stone Dust PathwayChemin en poussière de pierre

New Concrete Curb / Nouvelle bordure en béton

Tree Identified as at Risk / Arbres considérés à risque

> Depressed Curb / Bordure surbaissée

Tactile Walking Surface Indicator / Indicateur tactile de surface de marche

PROPOSED ROADWAY MODIFICATIONS / MODIFICATIONS PROPOSÉES À LA CHAUSSÉE

# LEACOCK SIDEWALK INSTALLATION / INSTALLATION DE TROTTOIRS

Scale / Écaille:

Date:

Approved by / Approuvé par:

Completed by / Complété par:

E. Proulx

AECOM

TRANSPORTATION PLANNING / PLANIFICATION DES TRANSPORTS

Drawing No. / N° de dessin:

- All Grading to Provide Positive Drainage to the Road.
- Strips of Residential Driveways to be Removed and Reinstated.
- Width of Removal and Reinstatement of Residential Driveways Will Vary Depending on Slope Required for Drainage.
- Protect Existing Trees Within Work Zone.

### Notes générales :

- Tous les travaux de nivellement favoriseront l'écoulement de l'eau vers la route.
- Bandes d'entrées résidentielles à enlever et à rétablir.
- La largeur de la portion des entrées résidentielles à enlever et à rétablir variera selon la pente requise pour le drainage.
- Protection des arbres actuels dans la zone des travaux.

### Legend / Légende

New Concrete Sidewalk /
Nouveau trottoir en béton

Sod / Gazon

Property line /
Limite de la propriété

Bus Stop /
Arrêt d'autobus

New Catch Basin / Nouveau puisard

> New Asphalt Paving / Nouveau revêtement en asphalte

Paver Driveway / Entrée en pavé

Stone Dust Pathway Chemin en poussière de pierre New Concrete Curb / Nouvelle bordure en béton

Tree Identified as at Risk / Arbres considérés à risque

Depressed Curb / Bordure surbaissée

Tactile Walking Surface Indicator / Indicateur tactile de surface de marche

PROPOSED ROADWAY MODIFICATIONS /
MODIFICATIONS PROPOSÉES À LA CHAUSSÉE

# LEACOCK SIDEWALK INSTALLATION / INSTALLATION DE TROTTOIRS

Scale / Écaille: Approved by / Approuvé par: Completed by / Complété par:

1:500 May / Mai 2022 E. Proulx AECOM

TRANSPORTATION PLANNING / PLANIFICATION DES TRANSPORTS