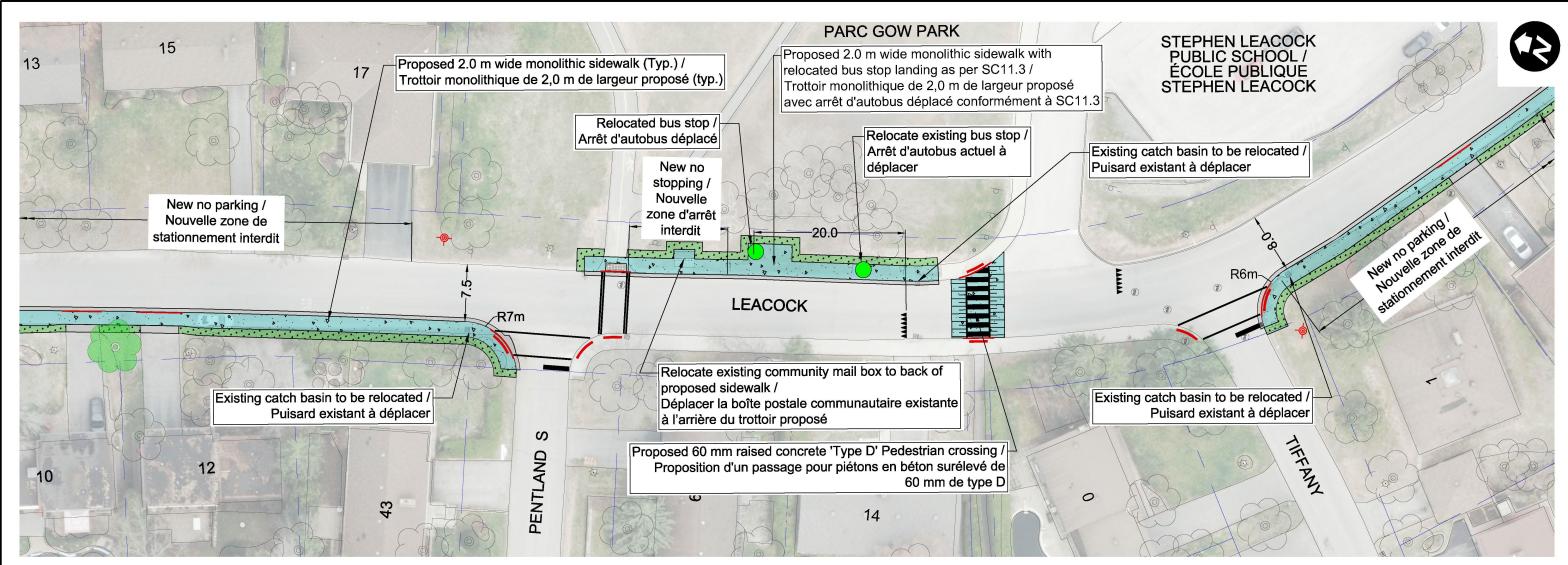

#### Legend / Légende

New Catch Basin / Nouveau puisard

New Asphalt Paving /
Nouveau revêtement
en asphalte

Paver Driveway / Entrée en pavé

Stone Dust Pathway
Chemin en poussière
de pierre

New Concrete Curb / Nouvelle bordure en béton

Tree Identified as at Risk / Arbres considérés à risque

Depressed Curb / Bordure surbaissée

Tactile Walking Surface Indicator / Indicateur tactile de surface de marche

PROPOSED ROADWAY MODIFICATIONS /
MODIFICATIONS PROPOSÉES À LA CHAUSSÉE