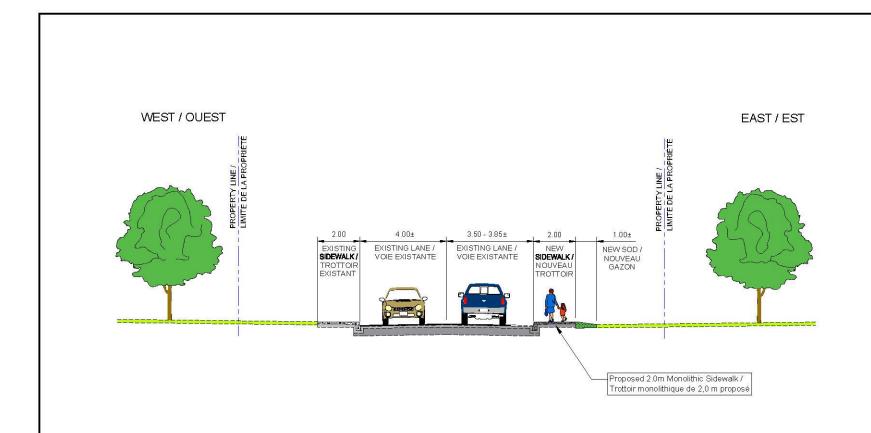

# <u>Typical Cross Section /</u> Coupe transversale typique

PROPOSED ROADWAY MODIFICATIONS / MODIFICATIONS PROPOSÉES À LA CHAUSSÉE

#### LEACOCK

SIDEWALK INSTALLATION CROSS SECTION / COUPE TRANSVERSALE DE L'INSTALLATION DU TROTTOIR

| cale / Écaille: | Date:          | Approved by / Approuvé par: | Completed by / Complété pa |
|-----------------|----------------|-----------------------------|----------------------------|
| N.T.S.          | May / Mai 2022 | E. Proulx                   | AECOM                      |

TRANSPORTATION PLANNING / PLANIFICATION DES TRANSPORTS

Drawing No. / N° de dessin: