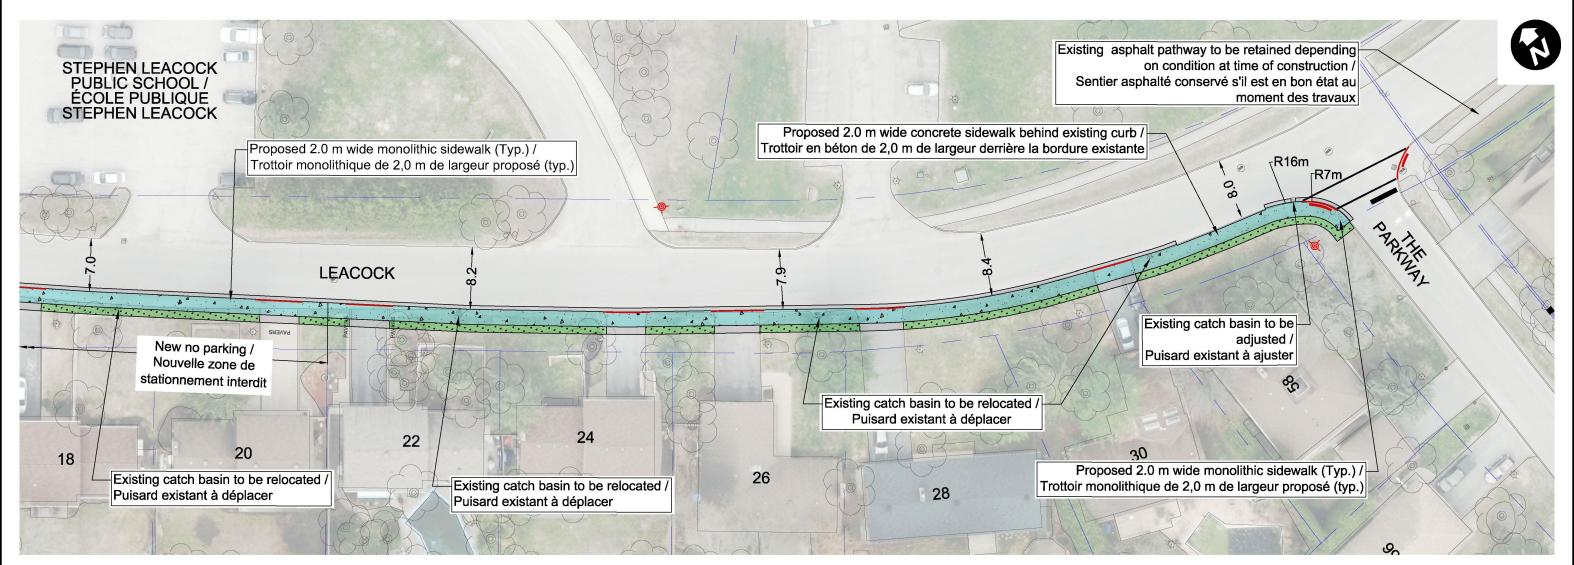

New Catch Basin / Nouveau puisard

New Asphalt Paving / Nouveau revêtement en asphalte

Paver Driveway / Entrée en pavé

Stone Dust Pathway Chemin en poussière de pierre

New Concrete Curb / Nouvelle bordure en béton

Tree Identified as at Risk / Arbres considérés à risque

Depressed Curb / Bordure surbaissée

Tactile Walking Surface Indicator / Indicateur tactile de surface de marche

PROPOSED ROADWAY MODIFICATIONS / MODIFICATIONS PROPOSÉES À LA CHAUSSÉE