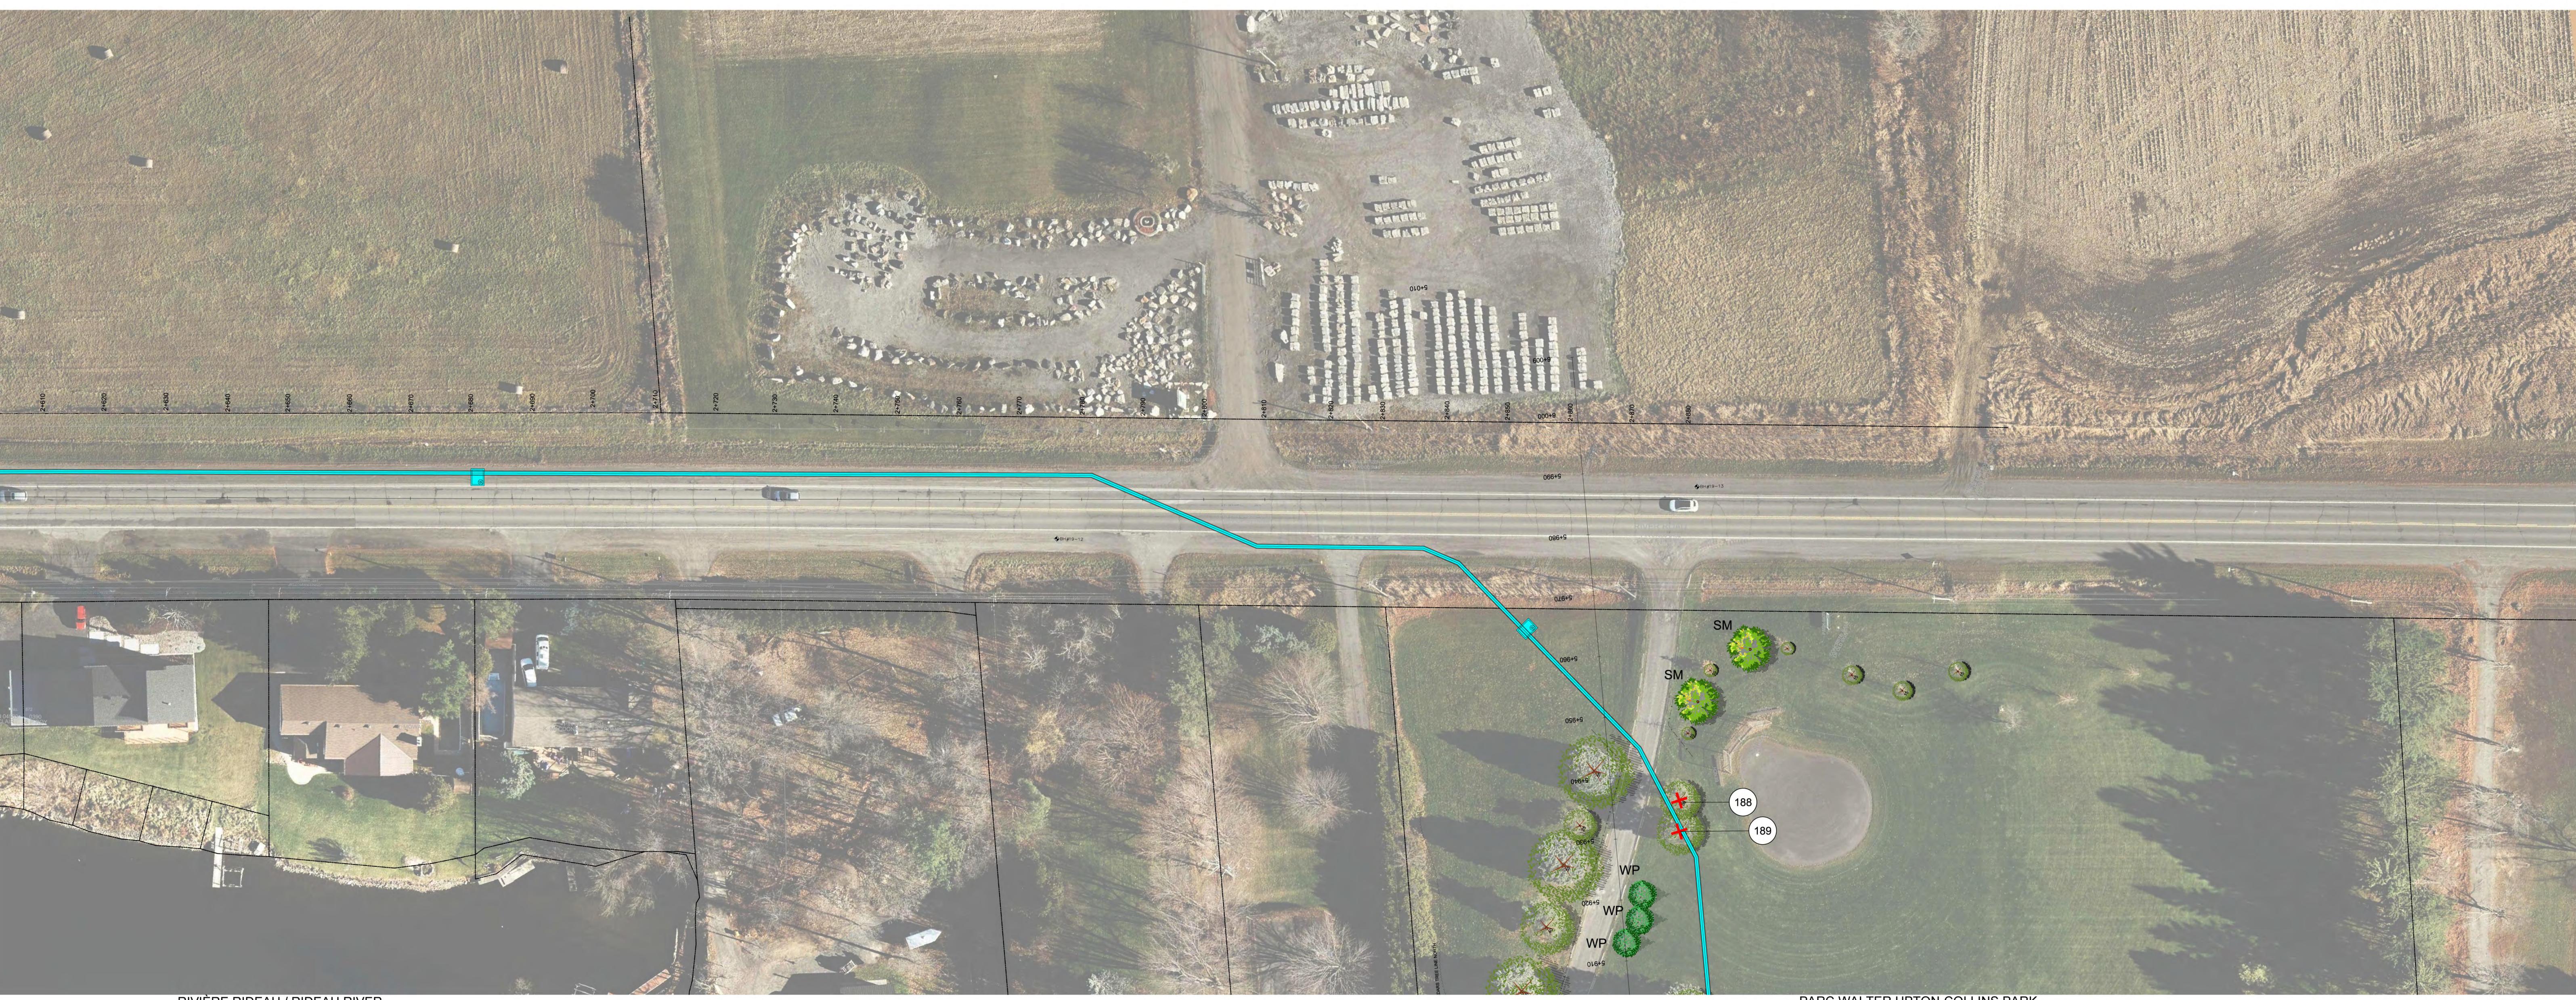

EXISTING TREES TO REMAIN/ ARBRE À CONSERVER

EXISTING TREE TO BE REMOVED/ ARBRE À ENLEVER

93 TREE NUMBER / NUMÉRO DE L'ARBRE

PROPOSED TREES/ ARBRES PROPOSÉ

PROPOSED ASPHALT PATHWAY/ SENTIER D'ASPHALTE PROPOSÉ

\_\_\_ x \_\_\_ x \_\_\_

-----

STEEL CONSTRUCTION FENCING (TEMPORARY) / CLÔTURE DE CONSTRUCTION EN ACIER (TEMPORAIRE)

RIVIÈRE RIDEAU / RIDEAU RIVER

TREE REMOVALS / ENLÈVEMENT D'ARBRES **CONIFEROUS / CONIFÈRE** SCOTCH PINE / PIN SYLVESTRE 188,189

| DECIDUOUS / À FEUILLES CADUQUES | SYM. | QTY. |
|---------------------------------|------|------|
| SILVER MAPLE / ÉRABLE ARGENTÉ   | SM   | 2    |
| CONIFEROUS / CONIFÈRE           |      |      |
| WHITE PINE / PIN BLANC          | WP   | 2    |

MANOTICK WATERMAIN LINK - RIVER ROAD LANDSCAPE PLAN LIEN AVEC LA CONDUITE D'EAU PRINCIPALE DE MANOTICK - CHEMIN RIVER PLAN D'AMÉNAGEMENT

PARC WALTER UPTON-COLLINS PARK