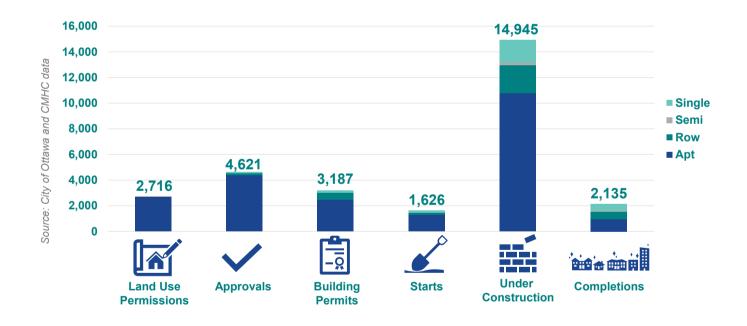

# **Residential Dwelling Approval Pipeline**

# Q1 2023: January, February, March

The following includes both housing approvals and dwellings in the construction process

#### **Land Use Permissions**

Dwellings granted land use permissions through Official Plan or Zoning By-law Amendments

# 2,716 dwellings 10 not-for-profit dwellings

**/** 

### **Approvals**

Dwellings approved through Plan of Subdivision, Plan of Condominium, Site Plan Control, Minor Variance, and Severance Applications

# 4,621 dwellings

# **Building Permits**

Net dwellings\* issued building permits Includes approved and as-of-right dwellings

# 3,187 dwellings

Source: City of Ottawa, Development Applications and Building Permits
\*Net dwellings = dwellings issued building permits minus dwellings issued demolition permits

#### **Starts**

Dwellings where construction work has begun

# 1,626 dwellings

#### **Under Construction**

Dwellings under construction at the end of the period

# 14,945 dwellings

579 not-for-profit dwellings

### **Completions**

Dwellings where all proposed construction work is now complete

2,135 dwellings

Source: CMHC Housing Market Information Portal for the city of Ottawa geography
Not-for-profit dwellings: Housing owned and/or operated by a not-for-profit or charitable housing organization
that has received funding through the City of Ottawa from municipal, provincial, and/or federal funding programs

| Dwelling<br>Type | Land Use<br>Permissions | Approvals | Building<br>Permits | Starts | Under<br>Construction | Completions |
|------------------|-------------------------|-----------|---------------------|--------|-----------------------|-------------|
| Single           | 0                       | 94        | 171                 | 160    | 1,824                 | 547         |
| Semi             | 4                       | 12        | 20                  | 6      | 168                   | 68          |
| Row              | 18                      | 136       | 539                 | 144    | 2,197                 | 577         |
| Apt              | 2,694                   | 4,379     | 2,457               | 1,316  | 10,756                | 943         |
| Total            | 2,716                   | 4,621     | 3,187               | 1,626  | 14,945                | 2,135       |