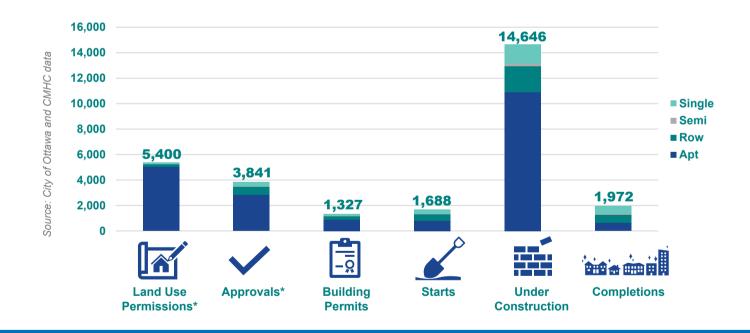

# **Residential Dwelling Approval Pipeline**

Q2 2023: April, May, June

The following includes both housing approvals and dwellings in the construction process

#### **Land Use Permissions**

Dwellings granted land use permissions through Official Plan or Zoning By-law Amendments

5,400 dwellings

## **Approvals**

Dwellings approved through Plan of Subdivision, Plan of Condominium, Site Plan Control, Minor Variance, and Severance Applications

3,841 dwellings

# **Building Permits**

Net dwellings\* issued building permits Includes approved and as-of-right dwellings

1,327 dwellings

Source: City of Ottawa, Development Applications and Building Permits
\*Net dwellings = dwellings issued building permits minus dwellings issued demolition permits

#### **Starts**

Dwellings where construction work has begun

1,688 dwellings

### **Under Construction**

Dwellings under construction at the end of the period

14,646 dwellings

522 not-for-profit dwellings

## **Completions**

Dwellings where all proposed construction work is now complete

1,972 dwellings
57 not-for-profit dwellings

Source: CMHC Housing Market Information Portal for the city of Ottawa geography
Not-for-profit dwellings: Housing owned and/or operated by a not-for-profit or charitable housing organization
that has received funding through the City of Ottawa from municipal, provincial, and/or federal funding programs

| Dwelling<br>Type | Land Use<br>Permissions | Approvals | Building<br>Permits | Starts | Under<br>Construction | Completions |
|------------------|-------------------------|-----------|---------------------|--------|-----------------------|-------------|
| Single           | 138                     | 323       | 156                 | 340    | 1,529                 | 636         |
| Semi             | 10                      | 46        | 33                  | 36     | 164                   | 40          |
| Row              | 233                     | 643       | 268                 | 511    | 2,065                 | 637         |
| Apt              | 5,019                   | 2,829     | 870                 | 801    | 10,888                | 659         |
| Total            | 5,400                   | 3,841     | 1,327               | 1,688  | 14,646                | 1,972       |