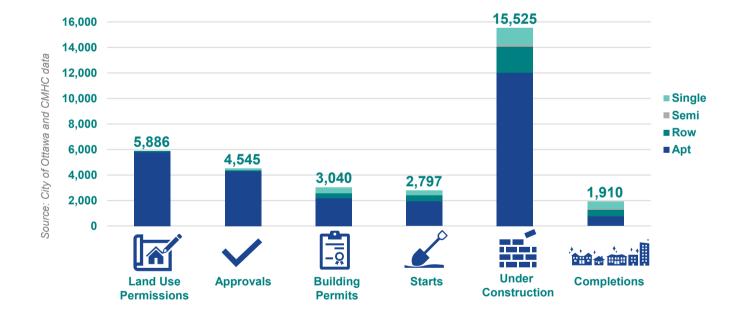

#### **Land Use Permissions**

Dwellings granted land use permissions through Official Plan or Zoning By-law Amendments

5,886 dwellings

### **Approvals**

Dwellings approved through Plan of Subdivision, Plan of Condominium, Site Plan Control, Minor Variance, and Severance Applications

## 4,545 dwellings

## **Building Permits**

Net dwellings\* issued building permits Includes approved and as-of-right dwellings

# 3,040 dwellings 31 not-for-profit dwellings

Source: City of Ottawa, Development Applications and Building Permits
\*Net dwellings = dwellings issued building permits minus dwellings issued demolition permits

#### **Starts**

Dwellings where construction work has begun

2,797 dwellings

### **Under Construction**

Dwellings under construction at the end of the period

15,525 dwellings

504 not-for-profit dwellings

## **Completions**

Dwellings where all proposed construction work is now complete

## 1,910 dwellings

49 not-for-profit dwellings

Source: CMHC Housing Market Information Portal for the city of Ottawa geography
Not-for-profit dwellings: Housing owned and/or operated by a not-for-profit or charitable housing organization
that has received funding through the City of Ottawa from municipal, provincial, and/or federal funding programs

| Dwelling<br>Type | Land Use<br>Permissions | Approvals | Building<br>Permits | Starts | Under<br>Construction | Completions |
|------------------|-------------------------|-----------|---------------------|--------|-----------------------|-------------|
| Single           | 0                       | 163       | 455                 | 366    | 1,333                 | 557         |
| Semi             | 0                       | 32        | 30                  | 38     | 152                   | 44          |
| Row              | 105                     | 70        | 401                 | 474    | 2,023                 | 535         |
| Apt              | 5,781                   | 4,280     | 2,154               | 1,919  | 12,017                | 774         |
| Total            | 5,886                   | 4,545     | 3,040               | 2,797  | 15,525                | 1,910       |