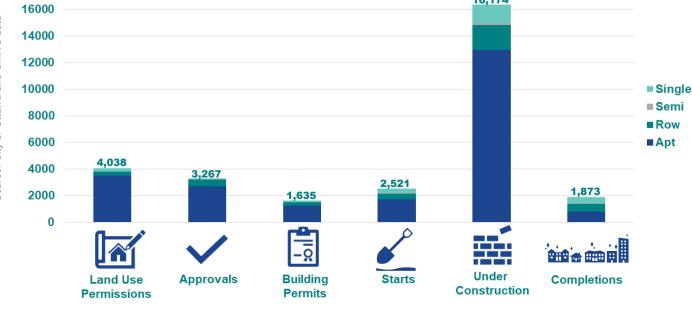

### 4,038 dwellings

# 3,267 dwellings

# 1,635 dwellings

54 not-for-profit dwellings Source: City of Ottawa, Development Applications and Building Permits \*Net dwellings = dwellings issued building permits minus dwellings issued demolition permits 54 not-for-profit dwellings

# 2,521 dwellings

# 16,174 dwellings

831 not-for-profit dwellings

### 1,873 dwellings

Source: CMHC Housing Market Information Portal for the city of Ottawa geography Not-for-profit dwellings: Housing owned and/or operated by a not-for-profit or charitable housing organization that has received funding through the City of Ottawa from municipal, provincial, and/or federal funding programs.

| and CMHC data | Dwelling<br>Type | Land Use<br>Permissions | Approvals | Building<br>Permits | Starts | Under<br>Construction | Completions |
|---------------|------------------|-------------------------|-----------|---------------------|--------|-----------------------|-------------|
| 5             | Single           | 215                     | 11        | 117                 | 345    | 1,227                 | 448         |
|               | Semi             | 0                       | 30        | 21                  | 34     | 128                   | 60          |
|               | Row              | 316                     | 530       | 249                 | 445    | 1,876                 | 588         |
|               | Apt              | 3,507                   | 2,696     | 1,248               | 1,697  | 12,943                | 777         |
|               | Total            | 4,038                   | 3,267     | 1,635               | 2,521  | 16,174                | 1,873       |