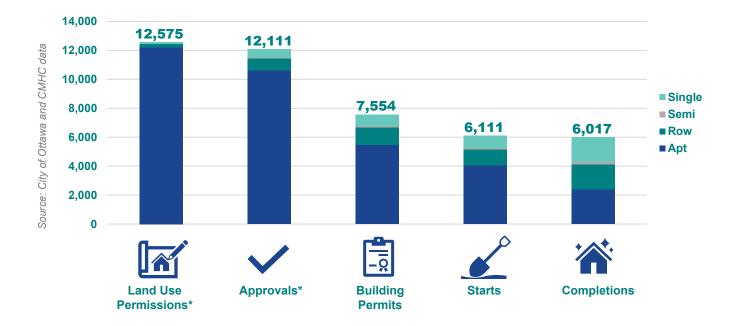

# Residential Dwelling Approval Pipeline

## YTD 2023: January - September

The following includes both housing approvals and dwellings in the construction process and excludes double-counting of units approved through multiple application types at the same location

### Land Use Permissions

**Dwellings** granted land use permissions through Official Plan or Zoning By-law Amendments

## 12,575 dwellings

Source: City of Ottawa and CMHC data

10 not-for-profit dwellings

### Approvals

Dwellings approved through Plan of Subdivision, Plan of Condominium, Site Plan Control, Minor Variance, and Severance Applications

## 12,111 dwellings

## **Building Permits**

Net dwellings\* issued building permits Includes approved and as-of-right dwellings

#### 7,554 dwellings 31 not-for-profit dwellings

Source: City of Ottawa, Development Applications and Building Permits
\*Net dwellings = dwellings issued building permits minus dwellings issued demolition permits

#### **Starts**

Dwellings where construction work has begun

## 6,111 dwellings

### **Completions**

Dwellings where all proposed construction work is now complete

### 6,017 dwellinas

106 not-for-profit dwellings Source: CMHC Housing Market Information Portal for the city of Ottawa geography Not-for-profit dwellings: Housing owned and/or operated by a not-for-profit or charitable housing organization that has received funding through the City of Ottawa from municipal, provincial, and/or federal funding programs.

| Dwelling<br>Type | Land Use<br>Permissions* | Approvals* | Building<br>Permits | Starts | Completions |
|------------------|--------------------------|------------|---------------------|--------|-------------|
| Single           | 111                      | 580        | 797                 | 866    | 1,740       |
| Semi             | 6                        | 90         | 82                  | 80     | 152         |
| Row              | 246                      | 849        | 1,223               | 1,129  | 1,749       |
| Apt              | 12,212                   | 10,592     | 5,452               | 4,036  | 2,376       |
| Total            | 12,575                   | 12,111     | 7,554               | 6,111  | 6,017       |