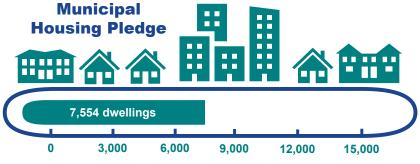

## **Building Permits**

Net dwellings\* issued building permits Includes approved and as-of-right dwellings

#### 7,554 dwellings 31 not-for-profit dwellings

Source: City of Ottawa, Development Applications and Building Permits
\*Net dwellings = dwellings issued building permits minus dwellings issued demolition permits

<sup>\*</sup>Excludes double-counting of dwellings approved through multiple application types at the same location

15,100 dwelling annual goal Measured in dwellings issued building permits