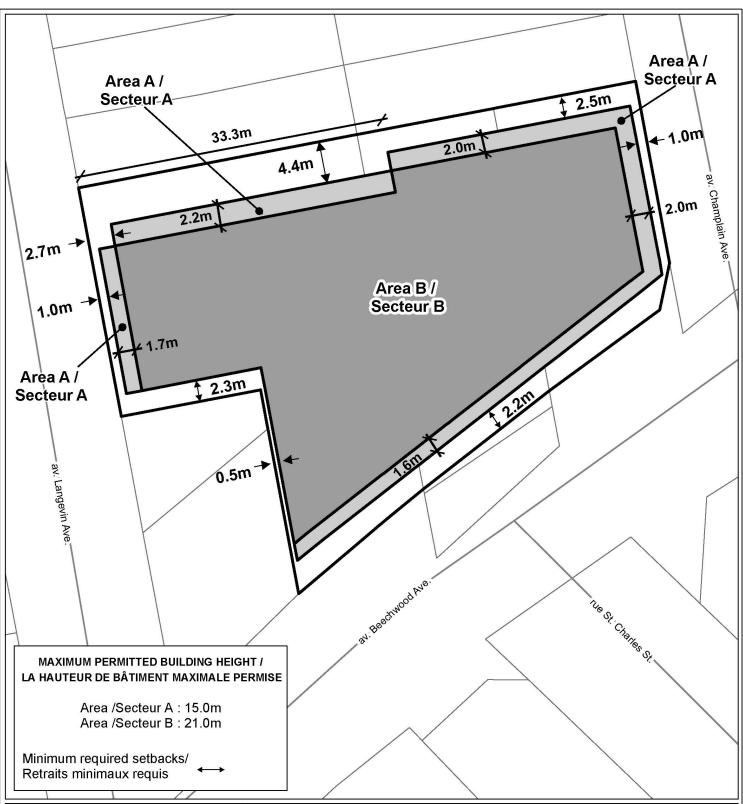

©Parcel data appartient à Terranet Entreprises Inc. et à ses fournisseurs. Tous droits réservés. Ne peut être reproduit sans autorisation. CECI N'EST PAS UN PLAN D'ARPENTAGE This is Schedule 355 to Zoning By-law No. 2008-250 Annexe 355 au Règlement de zonage n° 2008-250

This is Attachment 2 to By-law Number 2016-140, passed April 27, 2016 Pièce jointe n° 2 du Règlement municipal n° 2016-140, adopté le 27 avril 2016