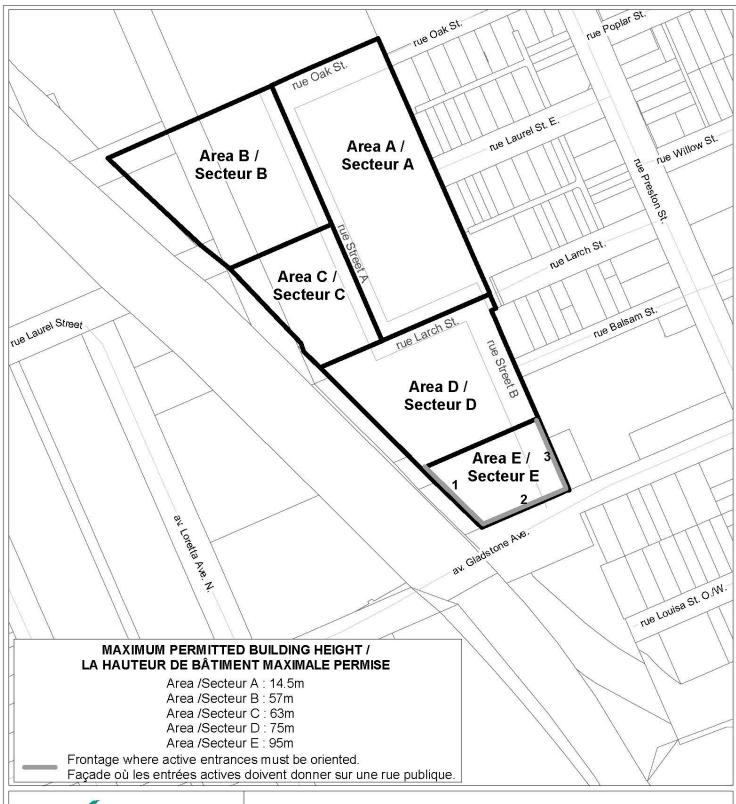

## This is Schedule 433 to Zoning By-law No. 2008-250 Annexe 433 au Règlement de zonage n° 2008-250

This is Attachment 2 to By-law Number 2021-91, passed March 10, 2021 Pièce jointe n° 2 du Règlement municipal n° 2021-91, adopté le 10 mars 2021