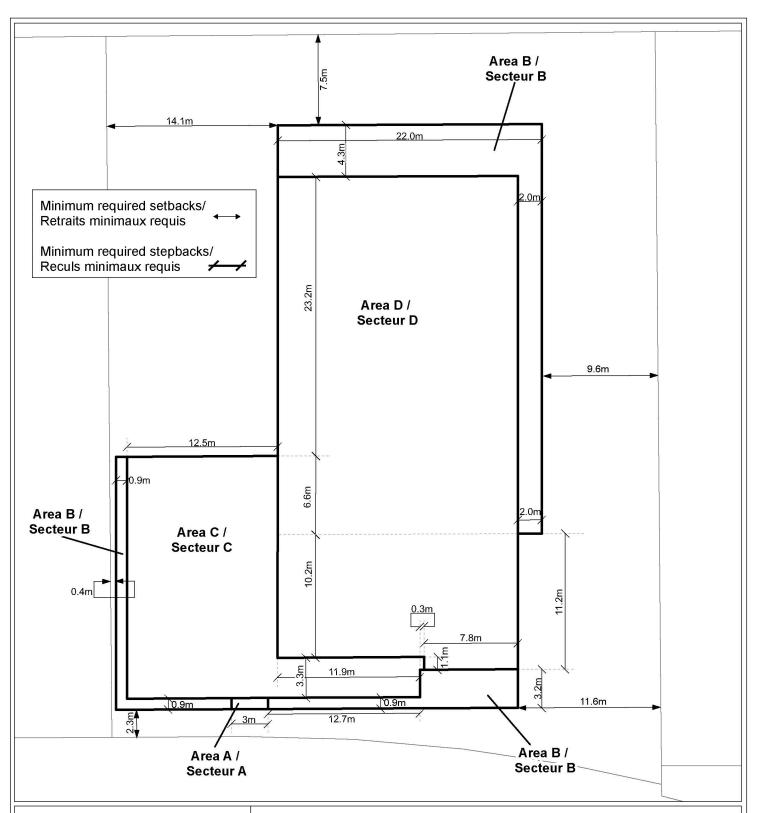

## This is Schedule 452 to Zoning By-law No. 2008-250 Annexe 452 au Règlement de zonage n° 2008-250

This is Attachment 2 to By-law Number 2022-79, passed March 23, 2022 Pièce jointe n° 2 du Règlement municipal n° 2022-79, adopté le 23 mars 2022

MAXIMUM PERMITTED BUILDING HEIGHT / MAXIMUM NUMBER OF STOREYS LA HAUTEUR DE BÂTIMENT MAXIMALE PERMISE / NOMBRE D'ÉTAGES MAXIMAL

> Area / Secteur A: 5.2m (1 storey / étage) Area / Secteur B: 18.0m (5 storeys / étages) Area / Secteur C: 22.0m (6 storeys / étages) Area / Secteur D: 80.0m (25 storeys / étages)