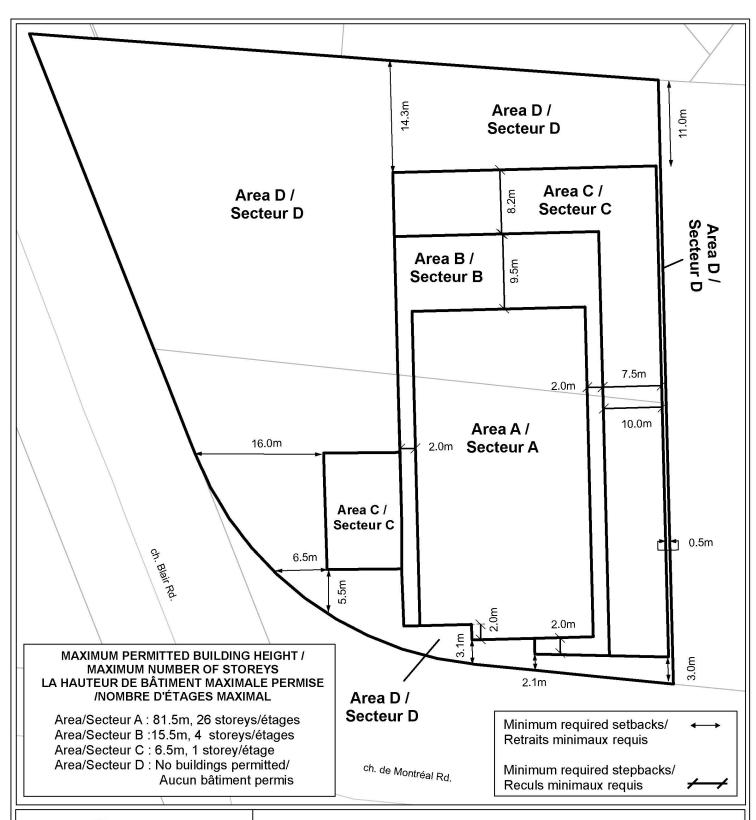

## This is Schedule 476 to Zoning By-law No. 2008-250 Annexe 476 au Règlement de zonage n° 2008-250

This is Attachment 2 to By-law Number OLT-22-003966, passed July 11, 2023 Pièce jointe n° 2 du Règlement municipal n° OLT-22-003966, adopté le 11 juillet 2023