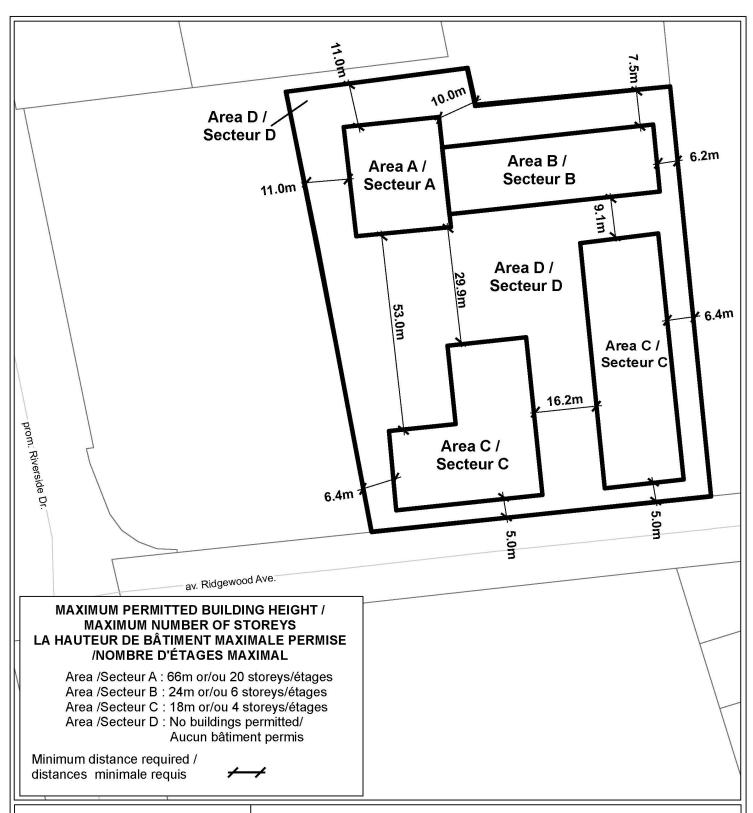

## This is Schedule 482 to Zoning By-law No. 2008-250 Annexe 482 au Règlement de zonage n° 2008-250

This is Attachment 2 to By-law Number 2023-400, passed September 13, 2023 Pièce jointe n° 2 du Règlement municipal n° 2023-400, adopté le 13 septembre 2023