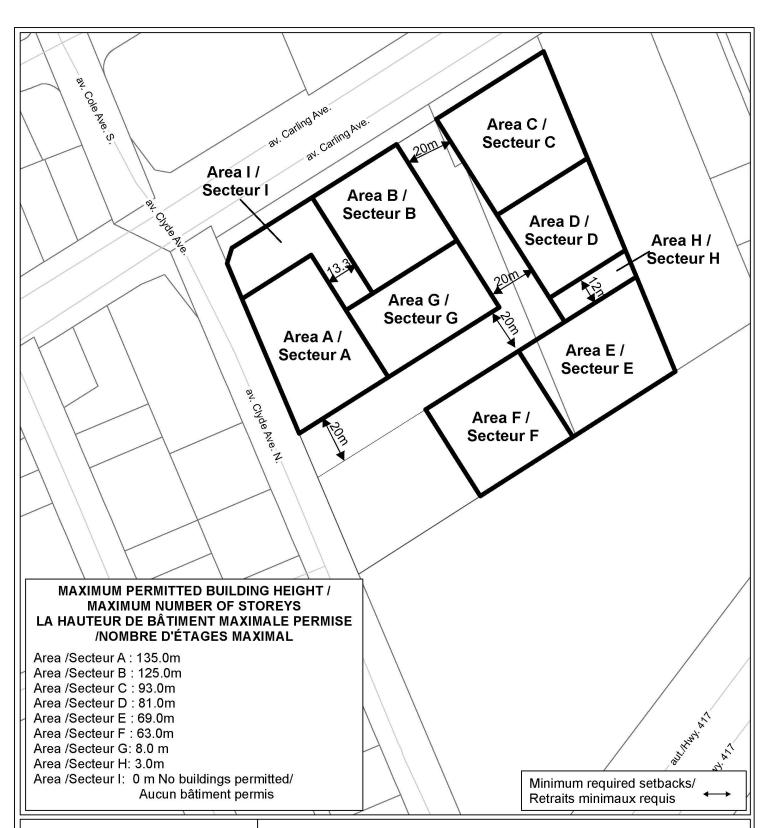

## This is Schedule 498 to Zoning By-law No. 2008-250 Annexe 498 au Règlement de zonage n° 2008-250

This is Attachment 2 to By-law Number 2024-304, passed June 25, 2024 Pièce jointe n° 2 du Règlement municipal n° 2024-304, adopté le 25 juin 2024