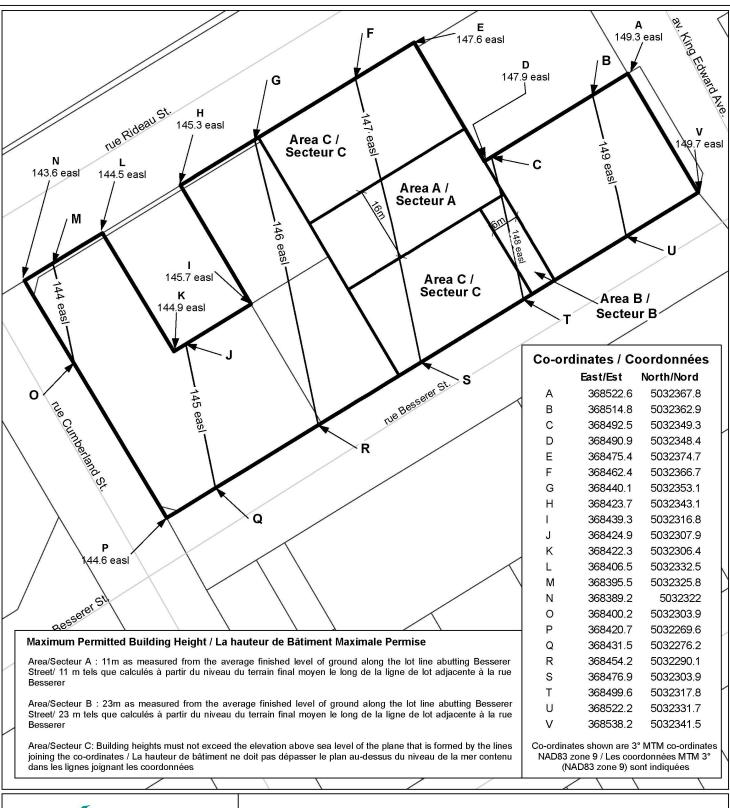

## This is Schedule 61 to Zoning By-law No. 2008-250 Annexe 61 au Règlement de zonage n° 2008-250

This is Attachment 5 to By-law Number OLT-22-002384 passed August 23, 2022 Pièce jointe n° 5 du Règlement municipal n° OLT-22-002384, adopté le 23 août

Building heights must not exceed the elevation above sea level of the plane that is formed by the lines joining the co-ordinates / La hauteur de bâtiment ne doit pas dépasser le plan au-dessus du niveau de la mer contenu dans les lignes joignant les coordonnées

Note: easl denotes "Elevation above Sea Level" in metres

Nota: easl indique l'élévation au-dessus du niveau de la mer en mètres