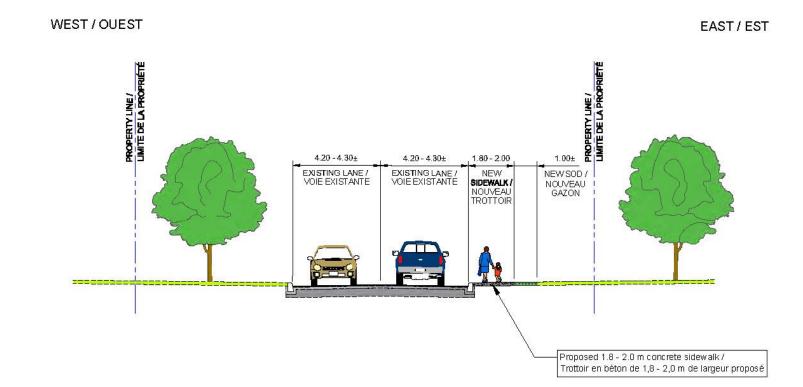

#### Typical Cross Section / Coupe transversale typique

PROPOSED ROADWAY MODIFICATIONS / MODIFICATIONS PROPOSÉES À LA CHAUSSÉE

VARLEY WEST / OUEST SIDEWALK INSTALLATION CROSS SECTION / COUPE TRANSVERSALE DE L'INSTALLATION DU TROTTOIR