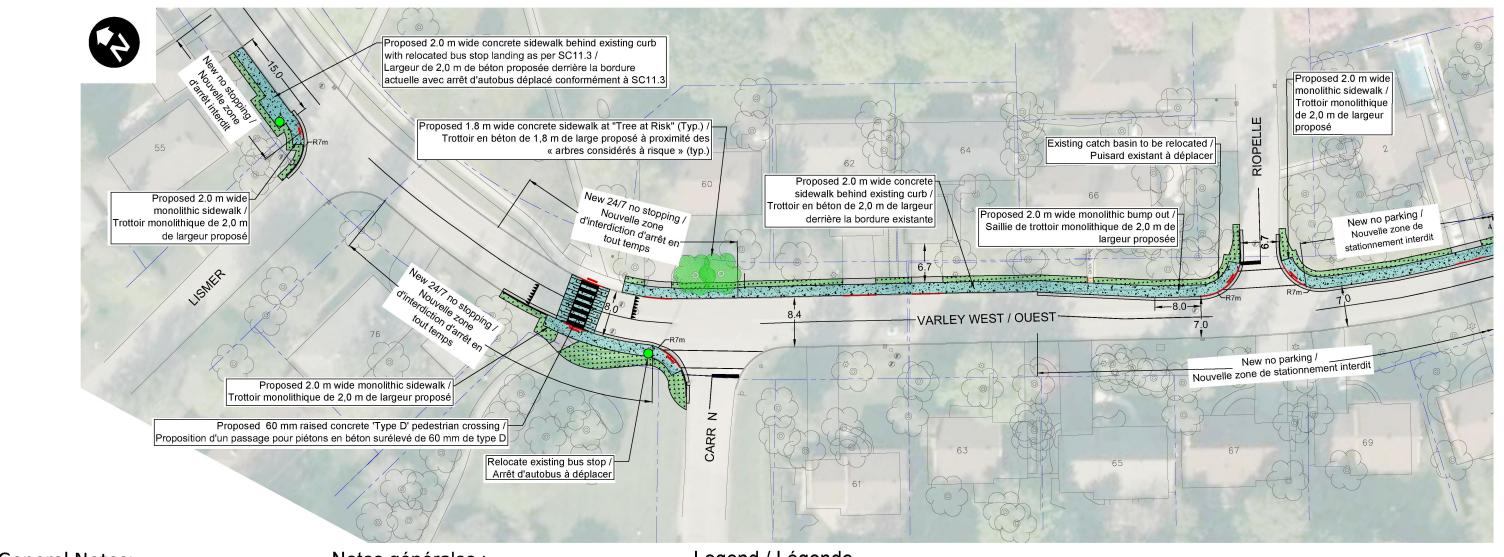

#### **General Notes:**

- All Grading to provide positive drainage to the road.
- Strips of residential driveways to be removed and reinstated.
- Width of removal and reinstatement of residential driveways will vary depending on slope required for drainage.
- Protect existing trees within work zone.

# Notes générales :

- Tous les travaux de nivellement favoriseront l'écoulement de l'eau vers la route.
- Bandes d'entrées résidentielles à enlever et à rétablir.
- La largeur de la portion des entrées résidentielles à enlever et à rétablir variera selon la pente requise pour le drainage.
- Protection des arbres actuels dans la zone des travaux.

### Legend / Légende

New Concrete Sidewalk /
Nouveau trottoir en béton

Sod / Gazon

> Property line / Limite de la propriété

Bus Stop /
Arrêt d'autobus

New Catch Basin / Nouveau puisard

New Asphalt Paving / Nouveau revêtement en asphalte

Paver Driveway / Entrée en pavé

New Concrete Curb /Nouvelle bordure en béton

Tree Identified as at Risk /
Arbres considérés à risque

Depressed Curb / Bordure surbaissée

Tactile Walking Surface Indicator / Indicateur tactile de surface de marche

**AECOM** 

PROPOSED ROADWAY MODIFICATIONS /
MODIFICATIONS PROPOSÉES À LA CHAUSSÉE

# VARLEY WEST / OUEST (LISMER TO/ À BEAVERBROOK) SIDEWALK INSTALLATION / INSTALLATION DE TROTTOIRS

Scale / Écaille:

N.T.S.

Date:

May / Mai 2022

Approved by / Approuvé par:

E. Proulx

Completed by / Complété par:

AECOM

Transportation Planning / Planification des transports

Drawing No. / N° de dessin: