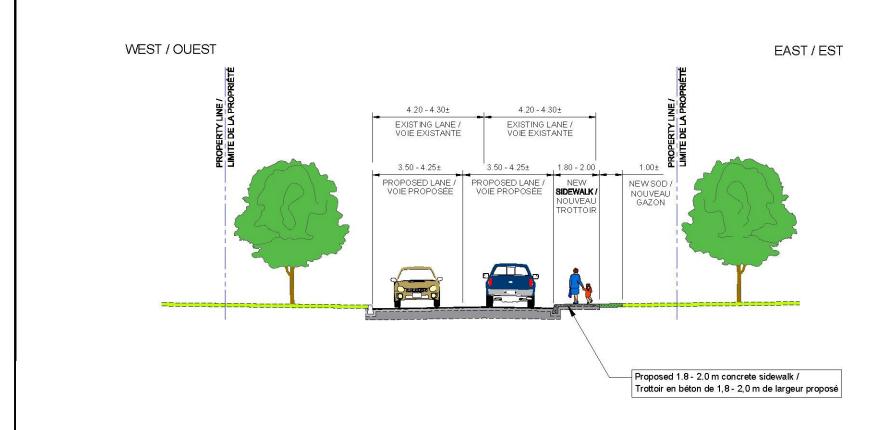

#### Typical Cross Section / Coupe transversale typique

PROPOSED ROADWAY MODIFICATIONS / MODIFICATIONS PROPOSÉES À LA CHAUSSÉE

VARLEY WEST / OUEST SIDEWALK INSTALLATION CROSS SECTION / COUPE TRANSVERSALE DE L'INSTALLATION DU TROTTOIR