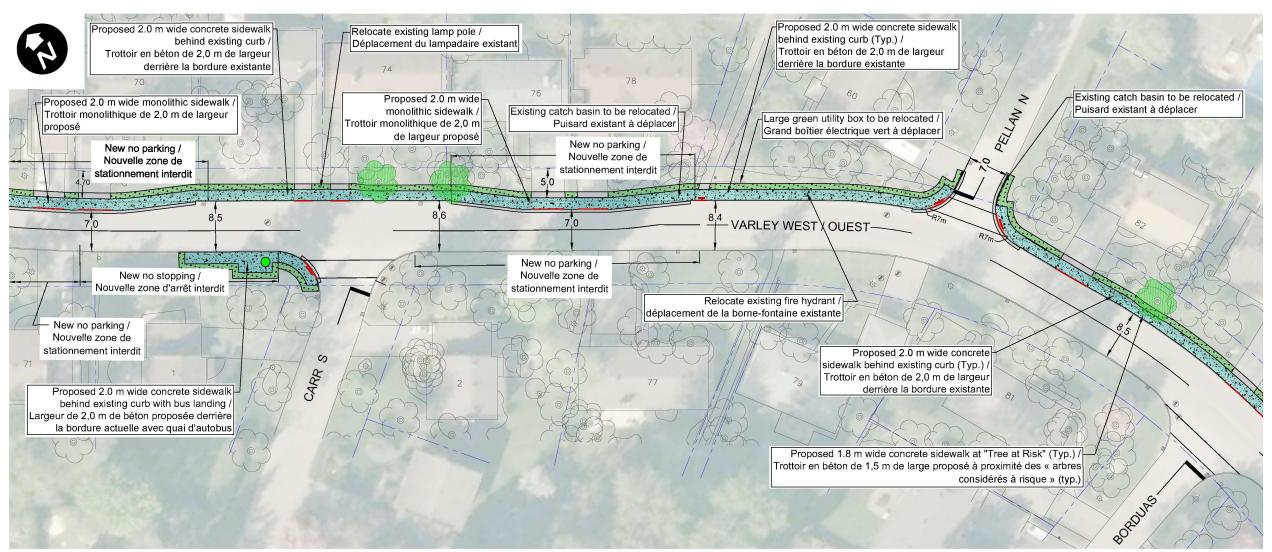

#### **General Notes:**

- All Grading to provide positive drainage to the road.
- Strips of residential driveways to be removed and reinstated.
- Width of removal and reinstatement of residential driveways will vary depending on slope required for drainage.
- Protect existing trees within work zone.

# Notes générales :

- Tous les travaux de nivellement favoriseront l'écoulement de l'eau vers la route.
- Bandes d'entrées résidentielles à enlever et à rétablir.
- La largeur de la portion des entrées résidentielles à enlever et à rétablir variera selon la pente requise pour le drainage.
- Protection des arbres actuels dans la zone des travaux.

### Legend / Légende

New Catch Basin / Nouveau puisard

Paver Driveway / Entrée en pavé

New Concrete Curb / Nouvelle bordure en béton Tree Identified as at Risk /
Arbres considérés à risque

Depressed Curb / Bordure surbaissée

Tactile Walking Surface Indicator / Indicateur tactile de surface de marche

PROPOSED ROADWAY MODIFICATIONS /
MODIFICATIONS PROPOSÉES À LA CHAUSSÉE

# VARLEY WEST / OUEST (LISMER TO/ À BEAVERBROOK) SIDEWALK INSTALLATION / INSTALLATION DE TROTTOIRS

Scale / Écaille:

N.T.S.

Date:

Approved by / Approuvé par:

E. Proulx

Completed by / Complété par:

AECOM

Transportation Planning / Planification des transports

Drawing No. / N° de dessin: