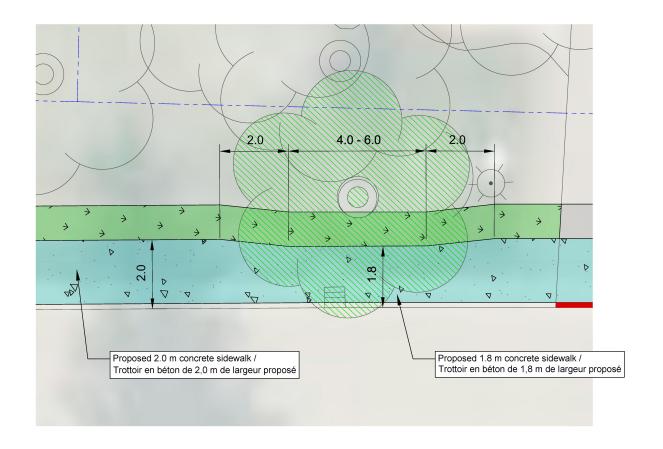

Transportation Planning / Planification des transports

Drawing No. / N° de dessin:

Sidewalk Detail at 'Tree at Risk' as Identified by City Forestry

Détail du trottoir à « l'arbre à risque » tel qu'identifié par les Services forestiers de la Ville

# Typical Cross Section at Narrowing /

Coupe transversale type à la hauteur du rétrécissement

PROPOSED ROADWAY MODIFICATIONS / MODIFICATIONS PROPOSÉES À LA CHAUSSÉE