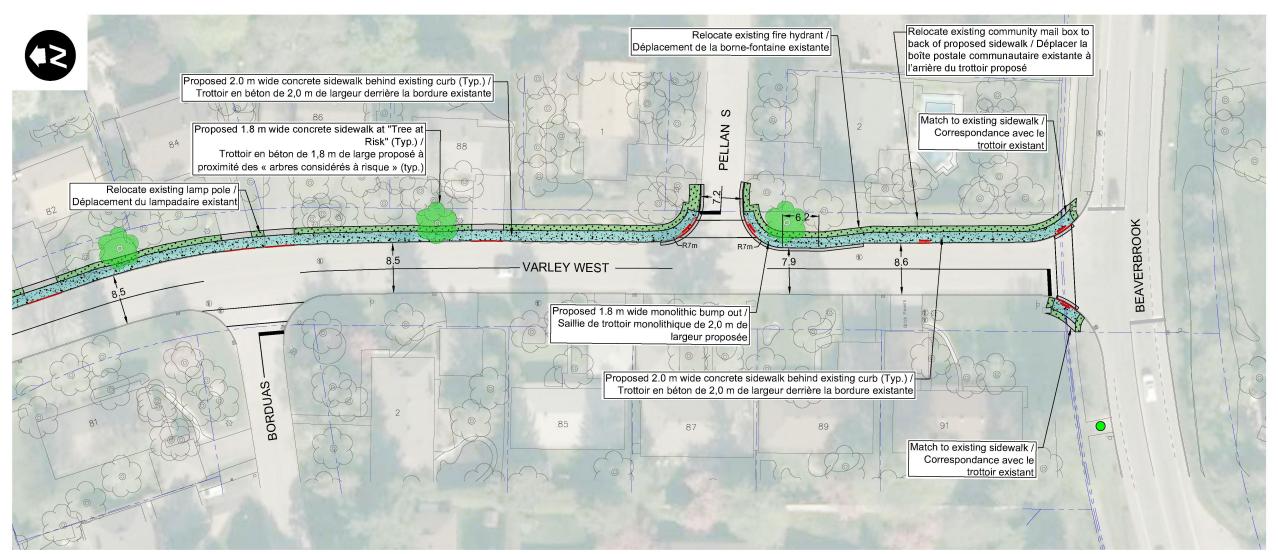

#### **General Notes:**

- All Grading to provide positive drainage to the road.
- Strips of residential driveways to be removed and reinstated.
- Width of removal and reinstatement of residential driveways will vary depending on slope required for drainage.
- Protect existing trees within work zone.

# Notes générales :

- Tous les travaux de nivellement favoriseront l'écoulement de l'eau vers la route.
- Bandes d'entrées résidentielles à enlever et à rétablir.
- La largeur de la portion des entrées résidentielles à enlever et à rétablir variera selon la pente requise pour le drainage.
- Protection des arbres actuels dans la zone des travaux.

### Legend / Légende

New Concrete Sidewalk /
Nouveau trottoir en béton

Sod / Gazon

> Property line / Limite de la propriété

Bus Stop /
Arrêt d'autobus

New Catch Basin / Nouveau puisard

New Asphalt Paving / Nouveau revêtement en asphalte

Paver Driveway / Entrée en pavé

New Concrete Curb /Nouvelle bordure en béton

Tree Identified as at Risk /
Arbres considérés à risque

Depressed Curb / Bordure surbaissée

Tactile Walking Surface Indicator / Indicateur tactile de surface de marche

**AECOM** 

PROPOSED ROADWAY MODIFICATIONS /
MODIFICATIONS PROPOSÉES À LA CHAUSSÉE

# VARLEY WEST / OUEST (LISMER TO/ À BEAVERBROOK) SIDEWALK INSTALLATION / INSTALLATION DE TROTTOIRS

Scale / Écaille:

N.T.S.

Date:

May / Mai 2022

Approved by / Approuvé par:

E. Proulx

Completed by / Complété par:

AECOM

Transportation Planning / Planification des transports

Drawing No. / N° de dessin: